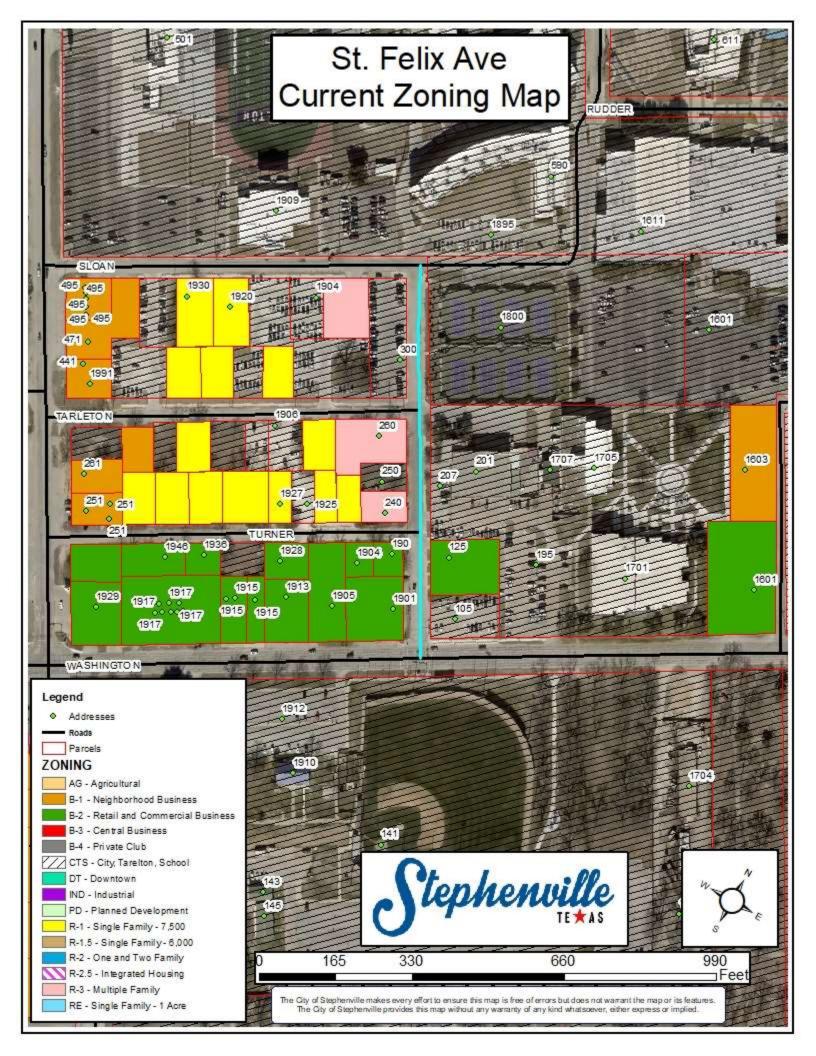

## St. Felix Ave Address List

| PRCEL ID   | Parcel Address      | Parcel Owner                                     | Owner Address               | City            | State | Zip Code   |
|------------|---------------------|--------------------------------------------------|-----------------------------|-----------------|-------|------------|
| R000032039 | 1901 W WASHINGTON   | BACHUS JAMES O FAMILY TRUST                      | PO BOX 552                  | STEPHENVILLE    | TX    | 76401      |
| R000032050 | 1904 TURNER         | BOARD OF REGENTS OF THE TX A&M UNIVERSITY SYSTEM | 301 TARROW STREET 6TH FLOOR | COLLEGE STATION | TX    | 77840-7896 |
| R000032020 | 250 ST FELIX AVE    | BOARD OF REGENTS OF THE TX A&M UNIVERSITY SYSTEM | 301 TARROW STREET 6TH FLOOR | COLLEGE STATION |