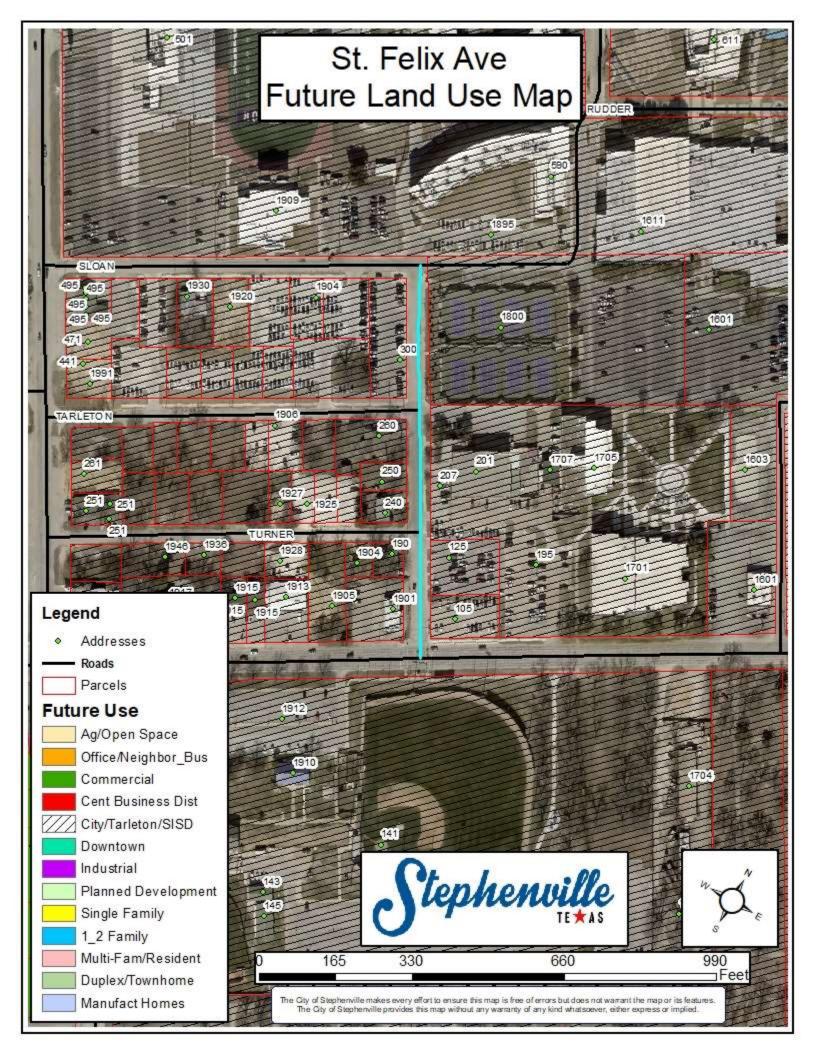

## St. Felix Ave Address List

| PRCEL ID   | Parcel Address      | Parcel Owner                                     | Owner Address               | City            | State | Zip Code   |
|------------|---------------------|--------------------------------------------------|-----------------------------|-----------------|-------|------------|
| R000032039 | 1901 W WASHINGTON   | BACHUS JAMES O FAMILY TRUST                      | PO BOX 552                  | STEPHENVILLE    | TX    | 76401      |
| R000032050 | 1904 TURNER         | BOARD OF REGENTS OF THE TX A&M UNIVERSITY SYSTEM | 301 TARROW STREET 6TH FLOOR | COLLEGE STATION | TX    | 77840-7896 |
| R000032020 | 250 ST FELIX AVE    | BOARD OF REGENTS OF THE TX A&M UNIVERSITY SYSTEM | 301 TARROW STREET 6TH FLOOR | COLLEGE STATION | T