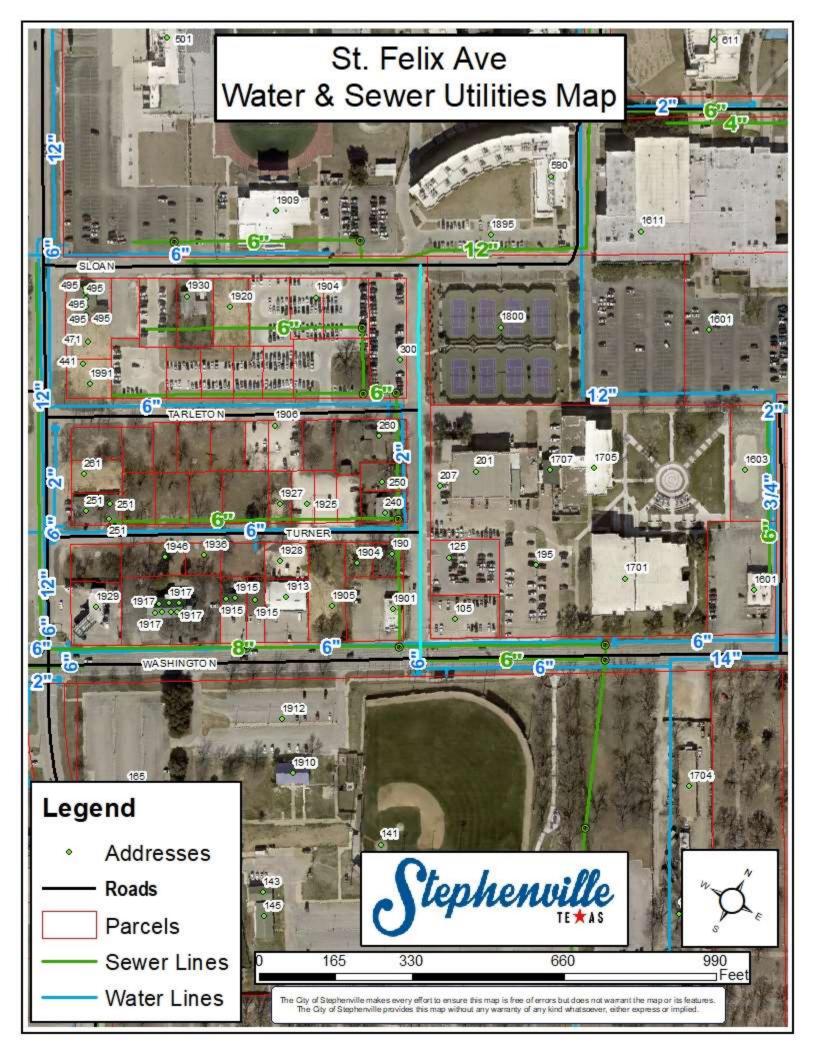

## St. Felix Ave Address List

| PRCEL ID   | Parcel Address      | Parcel Owner                                     | Owner Address               | City            | State | Zip Code   |
|------------|---------------------|--------------------------------------------------|-----------------------------|-----------------|-------|------------|
| R000032039 | 1901 W WASHINGTON   | BACHUS JAMES O FAMILY TRUST                      | PO BOX 552                  | STEPHENVILLE    | TX    | 76401      |
| R000032050 | 1904 TURNER         | BOARD OF REGENTS OF THE TX A&M UNIVERSITY SYSTEM | 301 TARROW STREET 6TH FLOOR | COLLEGE STATION | TX    | 77840-7896 |
| R000032020 | 250 ST FELIX AVE    | BOARD OF REGENTS OF THE TX A&M UNIVERSITY SYSTEM | 301 TARROW STREET 6TH FLOOR | COLLEGE STATION | TX