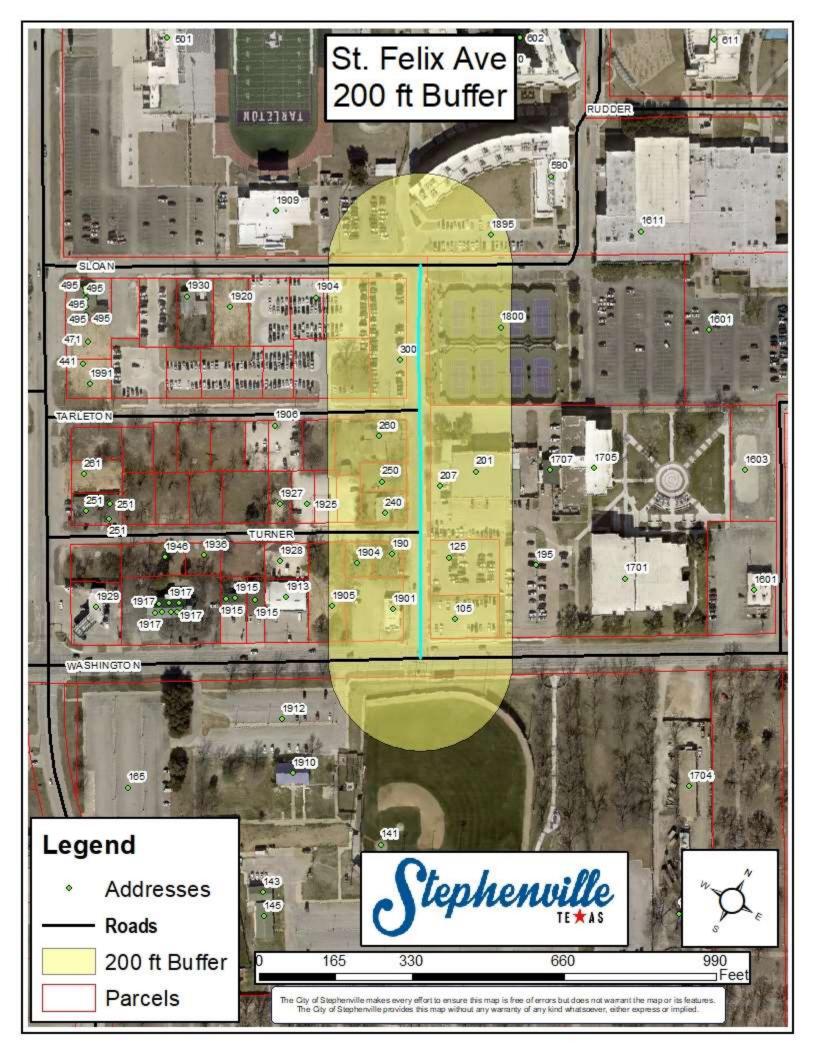

## St. Felix Ave Address List

| PRCEL ID   | Parcel Address      | Parcel Owner                                     | Owner Address               | City            | State | Zip Code   |
|------------|---------------------|--------------------------------------------------|-----------------------------|-----------------|-------|------------|
| R000032039 | 1901 W WASHINGTON   | BACHUS JAMES O FAMILY TRUST                      | PO BOX 552                  | STEPHENVILLE    | TX    | 76401      |
| R000032050 | 1904 TURNER         | BOARD OF REGENTS OF THE TX A&M UNIVERSITY SYSTEM | 301 TARROW STREET 6TH FLOOR | COLLEGE STATION | TX    | 77840-7896 |
| R000032020 | 250 ST FELIX AVE    | BOARD OF REGENTS OF THE TX A&M UNIVERSITY SYSTEM | 301 TARROW STREET 6TH FLOOR | COLLEGE STATION