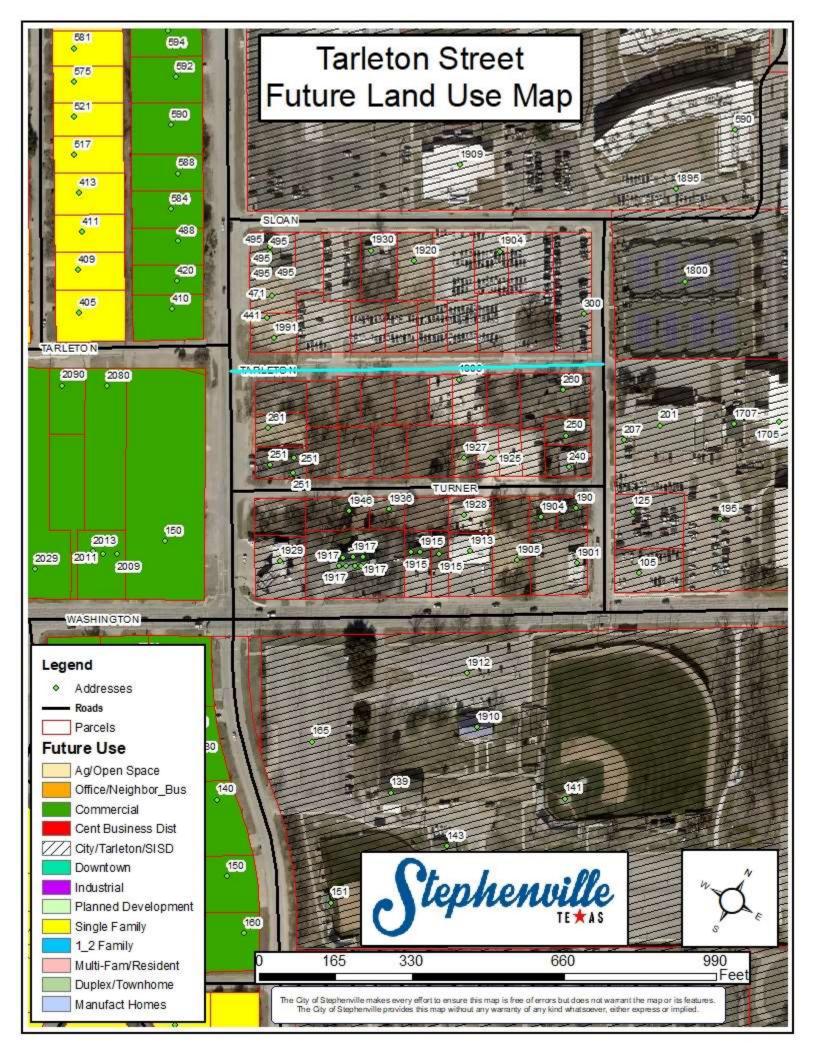

## Tarleton Street Address List

| Parcel ID  | Parcel Address    | Parcel Owner                                     | Owner Address               | City            | State | Zip Code   |
|------------|-------------------|--------------------------------------------------|-----------------------------|-----------------|-------|------------|
| R000032899 | 1919 W TARLETON   | BOARD OF REGENTS OF THE TX A&M UNIVERSITY SYSTEM | 301 TARROW STREET 6TH FLOOR | COLLEGE STATION | тх    | 77840-7896 |
| R000032898 | 1917 TARLETON     | BOARD OF REGENTS OF THE TX A&M UNIVERSITY SYSTEM | 301 TARROW STREET 6TH FLOOR | COLLEGE STATION | тх    | 77840-7896 |
| R000032020 | 250 ST FELIX AVE  | BOARD OF REGENTS OF THE TX A&M UNIVERSITY SYSTEM | 301 TARROW STREET 6TH FLOOR | COLLEGE STATION | тх    | 77840-7896 |
| R000032022 | 1925 TURNER       | BOARD OF REGENTS OF THE TX A&M UNIVERSITY SYSTEM | 301 TARROW STREET 6TH FLOOR | COLLEGE STATION | тх    | 77840-7896 |
| R000032023 | 1927 TURNER       | BOARD OF REGENTS OF THE TX A&M UNIVERSITY SYSTEM | 301 TARROW STREET 6TH FLOOR | COLLEGE STATION | тх    | 77840-7896 |
| R000032031 | 1950 TARLETON     | BOARD OF REGENTS OF THE TX A&M UNIVERSITY SYSTEM | 301 TARROW STREET 6TH FLOOR | COLLEGE STATION | тх    | 77840-7896 |
| R000032032 | 1940 TARLETON     | BOARD OF REGENTS OF THE TX A&M UNIVERSITY SYSTEM | 301 TARROW STREET 6TH FLOOR | COLLEGE STATION | тх    | 77840-7896 |
| R000032035 | 1908 W TARLETON   | BOARD OF REGENTS OF THE TX A&M UNIVERSITY SYSTEM | 301 TARROW STREET 6TH FLOOR | COLLEGE STATION | тх    | 77840-7896 |
| R000032903 | 1923 TARLETON     | BOARD OF REGENTS OF THE TX A&M UNIVERSITY SYSTEM | 301 TARROW STREET 6TH FLOOR | COLLEGE STATION | тх    | 77840-7896 |
| R000032902 | 1921 TARLETON     | BOARD OF REGENTS OF THE TX A&M UNIVERSITY SYSTEM | 301 TARROW STREET 6TH FLOOR | COLLEGE STATION | тх    | 77840-7896 |
| R000032025 | 1931 TURNER       | BOARD OF REGENTS OF THE TX A&M UNIVERSITY SYSTEM | 301 TARROW STREET 6TH FLOOR | COLLEGE STATION | тх    | 77840-7896 |
| R000032026 | 1941 TURNER       | BOARD OF REGENTS OF THE TX A&M UNIVERSITY SYSTEM | 301 TARROW STREET 6TH FLOOR | COLLEGE STATION | тх    | 77840-7896 |
| R000032027 | 1951 TURNER       | BOARD OF REGENTS OF THE TX A&M UNIVERSITY SYSTEM | 301 TARROW STREET 6TH FLOOR | COLLEGE STATION | тх    | 77840-7896 |
| R000032029 | 261 N HARBIN DR   | BOARD OF REGENTS OF THE TX A&M UNIVERSITY SYSTEM | 301 TARROW STREET 6TH FLOOR | COLLEGE STATION | тх    | 77840-7896 |
| R000032030 | 271 N HARBIN DR   | BOARD OF REGENTS OF THE TX A&M UNIVERSITY SYSTEM | 301 TARROW STREET 6TH FLOOR | COLLEGE STATION | тх    | 77840-7896 |
| R000032034 | 1910 W TARLETON   | BOARD OF REGENTS OF THE TX A&M UNIVERSITY SYSTEM | 301 TARROW STREET 6TH FLOOR | COLLEGE STATION | тх    | 77840-7896 |
| R000032033 | 1930 TARLETON     | BOARD OF REGENTS OF THE TX A&M UNIVERSITY SYSTEM | 301 TARROW STREET 6TH FLOOR | COLLEGE STATION | тх    | 77840-7896 |
| R000032036 | 1906 W TARLETON   | BOARD OF REGENTS OF THE TX A&M UNIVERSITY SYSTEM | 301 TARROW STREET 6TH FLOOR | COLLEGE STATION | тх    | 77840-7896 |
| R000032037 | 1904 TARLETON     | BOARD OF REGENTS OF THE TX A&M UNIVERSITY SYSTEM | 301 TARROW STREET 6TH FLOOR | COLLEGE STATION | тх    | 77840-7896 |
| R000032911 | 1991 W TARLETON   | BOARD OF REGENTS OF THE TX A&M UNIVERSITY SYSTEM | 301 TARROW STREET 6TH FLOOR | COLLEGE STATION | тх    | 77840-7896 |
| R000032907 | 471 N HARBIN DR   | BOARD OF REGENTS OF THE TX A&M UNIVERSITY SYSTEM | 301 TARROW STREET 6TH FLOOR | COLLEGE STATION | тх    | 77840-7896 |
| R000032024 | 1929 TURNER       | BOARD OF REGENTS OF THE TX A&M UNIVERSITY SYSTEM | 301 TARROW STREET 6TH FLOOR | COLLEGE STATION | тх    | 77840-7896 |
| R000032895 | 1915 W TARLETON   | BOARD OF REGENTS OF THE TX A&M UNIVERSITY SYSTEM | 301 TARROW STREET 6TH FLOOR | COLLEGE STATION | тх    | 77840-7896 |
| R000032896 | 1906 W SLOAN      | BOARD OF REGENTS OF THE TX A&M UNIVERSITY SYSTEM | 301 TARROW STREET 6TH FLOOR | COLLEGE STATION | тх    | 77840-7896 |
| R000032021 | 1921 TURNER       | BOARD OF REGENTS OF THE TX A&M UNIVERSITY SYSTEM | 301 TARROW STREET 6TH FLOOR | COLLEGE STATION | тх    | 77840-7896 |
| R000032897 | 1902 W SLOAN      | BOARD OF REGENTS OF THE TX A&M UNIVERSITY SYSTEM | 301 TARROW STREET 6TH FLOOR | COLLEGE STATION | тх    | 77840-7896 |
| R000032901 | 1910 W SLOAN      | BOARD OF REGENTS OF THE TX A&M UNIVERSITY SYSTEM | 301 TARROW STREET 6TH FLOOR | COLLEGE STATION | тх    | 77840-7896 |
| R000032900 | 1920 SLOAN        | BOARD OF REGENTS OF THE TX A&M UNIVERSITY SYSTEM | 301 TARROW STREET 6TH FLOOR | COLLEGE STATION | тх    | 77840-7896 |
| R000032906 | 1930 SLOAN        | BOARD OF REGENTS OF THE TX A&M UNIVERSITY SYSTEM | 301 TARROW STREET 6TH FLOOR | COLLEGE STATION | тх    | 77840-7896 |
| R000032905 | 1940 W SLOAN      | BOARD OF REGENTS OF THE TX A&M UNIVERSITY SYSTEM | 301 TARROW STREET 6TH FLOOR | COLLEGE STATION | тх    | 77840-7896 |
| R000032904 | 1989 W TARLETON   | BOARD OF REGENTS OF THE TX A&M UNIVERSITY SYSTEM | 301 TARROW STREET 6TH FLOOR | COLLEGE STATION | тх    | 77840-7896 |
| R000074175 | 0 TURNER          | BOARD OF REGENTS OF THE TX A&M UNIVERSITY SYSTEM | 301 TARROW STREET 6TH FLOOR | COLLEGE STATION | тх    | 77840-7896 |
| R000032013 | 1701 W WASHINGTON | BOARD OF REGENTS OF THE TX A&M UNIVERSITY SYSTEM | 301 TARROW STREET 6TH FLOOR | COLLEGE STATION | тх    | 77840-7896 |
| R000032893 | 201 ST FELIX AVE  | BOARD OF REGENTS OF THE TX A&M UNIVERSITY SYSTEM | 301 TARROW STREET 6TH FLOOR | COLLEGE STATION | тх    | 77840-7896 |
| R000031936 | 420 HARBIN DR     | BORGES JOSEPH JOAQUIN                            | PO BOX 1201                 | STEPHENVILLE    | тх    | 76401      |
| R000077048 | 0 N HARBIN DR     | CITY OF STEPHENVILLE                             | 298 W WASHINGTON            | STEPHENVILLE    | тх    | 76401-4257 |
| R000032019 | 240 ST FELIX AVE  | COATS JIM & PATSY                                | 1187 AZALEA LN              | STEPHENVILLE    | тх    | 76401-0000 |
| R000031937 | 410 N HARBIN DR   | GALLAGHER JERRY VON JR& CARRIE GALLAGHER         | 4209 CR 826                 | ANNA            | ТΧ    | 75409      |
| R000032038 | 260 ST FELIX AVE  | HOWARD DON & OLA FAYE                            | 5441 S US377                | STEPHENVILLE    | ТХ    | 76401-9628 |
| R000032028 | 251 N HARBIN DR   | KINCANNON DAVID                                  | PO BOX 36                   | STEPHENVILLE    | ТХ    | 76401      |
| R000030321 | 150 N HARBIN DR   | STEPHENVILLE INTERBANK                           | PO BOX 1157                 | STEPHENVILLE    | тх    | 76401      |