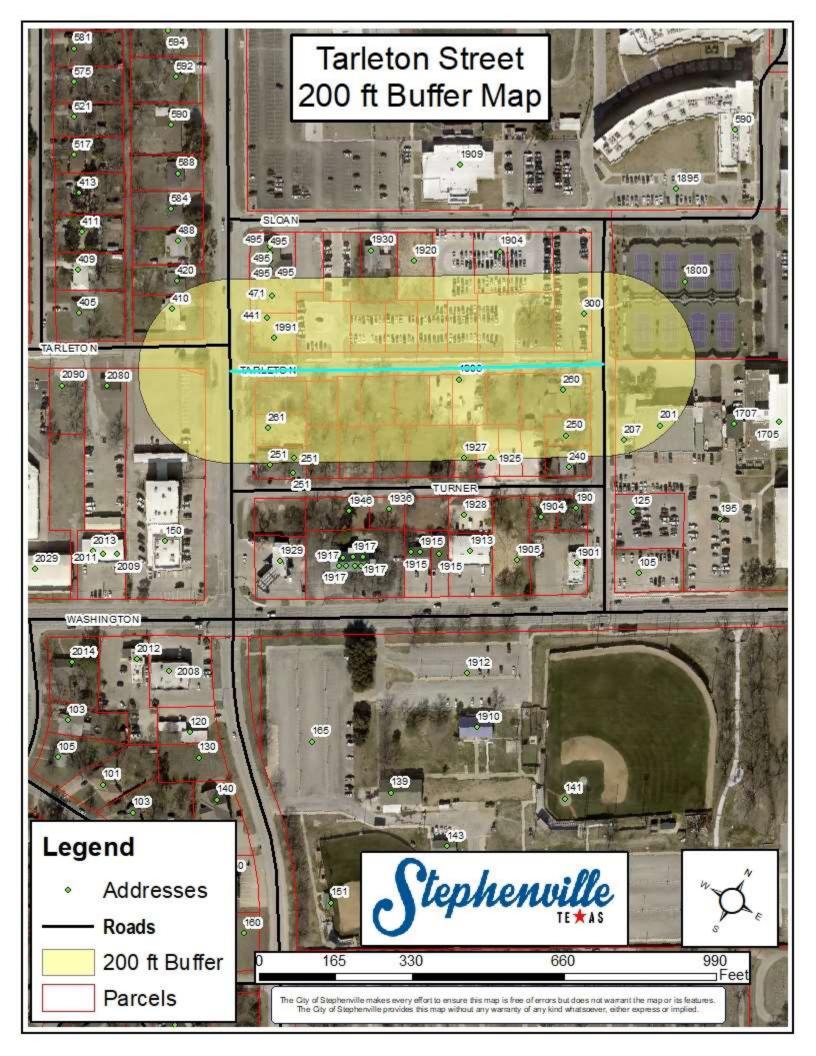

## Tarleton Street Address List

| Parcel ID  | Parcel Address    | Parcel Owner                                     | Owner Address               | City            | State | Zip Code   |
|------------|-------------------|--------------------------------------------------|-----------------------------|-----------------|-------|------------|
| R000032899 | 1919 W TARLETON   | BOARD OF REGENTS OF THE TX A&M UNIVERSITY SYSTEM | 301 TARROW STREET 6TH FLOOR | COLLEGE STATION | тх    | 77840-7896 |
| R000032898 | 1917 TARLETON     | BOARD OF REGENTS OF THE TX A&M UNIVERSITY SYSTEM | 301 TARROW STREET 6TH FLOOR | COLLEGE STATION | тх    | 77840-7896 |
| R000032020 | 250 ST FELIX AVE  | BOARD OF REGENTS OF THE TX A&M UNIVERSITY SYSTEM | 301 TARROW STREET 6TH FLOOR | COLLEGE STATION | тх    | 77840-7896 |
| R000032022 | 1925 TURNER       | BOARD OF REGENTS OF THE TX A&M UNIVERSITY SYSTEM | 301 TARROW STREET 6TH FLOOR | COLLEGE STATION | тх    | 77840-7896 |
| R000032023 | 1927 TURNER       | BOARD OF REGENTS OF THE TX A&M UNIVERSITY SYSTEM | 301 TARROW STREET 6TH FLOOR | COLLEGE STATION | тх    | 77840-7896 |
| R000032031 | 1950 TARLETON     | BOARD OF REGENTS OF THE TX A&M UNIVERSITY SYSTEM | 301 TARROW STREET 6TH FLOOR | COLLEGE STATION | тх    | 77840-7896 |
| R000032032 | 1940 TARLETON     | BOARD OF REGENTS OF THE TX A&M UNIVERSITY SYSTEM | 301 TARROW STREET 6TH FLOOR | COLLEGE STATION | тх    | 77840-7896 |
| R000032035 | 1908 W TARLETON   | BOARD OF REGENTS OF THE TX A&M UNIVERSITY SYSTEM | 301 TARROW STREET 6TH FLOOR | COLLEGE STATION | тх    | 77840-7896 |
| R000032903 | 1923 TARLETON     | BOARD OF REGENTS OF THE TX A&M UNIVERSITY SYSTEM | 301 TARROW STREET 6TH FLOOR | COLLEGE STATION | тх    | 77840-7896 |
| R000032902 | 1921 TARLETON     | BOARD OF REGENTS OF THE TX A&M UNIVERSITY SYSTEM | 301 TARROW STREET 6TH FLOOR | COLLEGE STATION | тх    | 77840-7896 |
| R000032025 | 1931 TURNER       | BOARD OF REGENTS OF THE TX A&M UNIVERSITY SYSTEM | 301 TARROW STREET 6TH FLOOR | COLLEGE STATION | тх    | 77840-7896 |
| R000032026 | 1941 TURNER       | BOARD OF REGENTS OF THE TX A&M UNIVERSITY SYSTEM | 301 TARROW STREET 6TH FLOOR | COLLEGE STATION | тх    | 77840-7896 |
| R000032027 | 1951 TURNER       | BOARD OF REGENTS OF THE TX A&M UNIVERSITY SYSTEM | 301 TARROW STREET 6TH FLOOR | COLLEGE STATION | тх    | 77840-7896 |
| R000032029 | 261 N HARBIN DR   | BOARD OF REGENTS OF THE TX A&M UNIVERSITY SYSTEM | 301 TARROW STREET 6TH FLOOR | COLLEGE STATION | тх    | 77840-7896 |
| R000032030 | 271 N HARBIN DR   | BOARD OF REGENTS OF THE TX A&M UNIVERSITY SYSTEM | 301 TARROW STREET 6TH FLOOR | COLLEGE STATION | тх    | 77840-7896 |
| R000032034 | 1910 W TARLETON   | BOARD OF REGENTS OF THE TX A&M UNIVERSITY SYSTEM | 301 TARROW STREET 6TH FLOOR | COLLEGE STATION | тх    | 77840-7896 |
| R000032033 | 1930 TARLETON     | BOARD OF REGENTS OF THE TX A&M UNIVERSITY SYSTEM | 301 TARROW STREET 6TH FLOOR | COLLEGE STATION | тх    | 77840-7896 |
| R000032036 | 1906 W TARLETON   | BOARD OF REGENTS OF THE TX A&M UNIVERSITY SYSTEM | 301 TARROW STREET 6TH FLOOR | COLLEGE STATION | тх    | 77840-7896 |
| R000032037 | 1904 TARLETON     | BOARD OF REGENTS OF THE TX A&M UNIVERSITY SYSTEM | 301 TARROW STREET 6TH FLOOR | COLLEGE STATION | тх    | 77840-7896 |
| R000032911 | 1991 W TARLETON   | BOARD OF REGENTS OF THE TX A&M UNIVERSITY SYSTEM | 301 TARROW STREET 6TH FLOOR | COLLEGE STATION | тх    | 77840-7896 |
| R000032907 | 471 N HARBIN DR   | BOARD OF REGENTS OF THE TX A&M UNIVERSITY SYSTEM | 301 TARROW STREET 6TH FLOOR | COLLEGE STATION | тх    | 77840-7896 |
| R000032024 | 1929 TURNER       | BOARD OF REGENTS OF THE TX A&M UNIVERSITY SYSTEM | 301 TARROW STREET 6TH FLOOR | COLLEGE STATION | тх    | 77840-7896 |
| R000032895 | 1915 W TARLETON   | BOARD OF REGENTS OF THE TX A&M UNIVERSITY SYSTEM | 301 TARROW STREET 6TH FLOOR | COLLEGE STATION | тх    | 77840-7896 |
| R000032896 | 1906 W SLOAN      | BOARD OF REGENTS OF THE TX A&M UNIVERSITY SYSTEM | 301 TARROW STREET 6TH FLOOR | COLLEGE STATION | тх    | 77840-7896 |
| R000032021 | 1921 TURNER       | BOARD OF REGENTS OF THE TX A&M UNIVERSITY SYSTEM | 301 TARROW STREET 6TH FLOOR | COLLEGE STATION | тх    | 77840-7896 |
| R000032897 | 1902 W SLOAN      | BOARD OF REGENTS OF THE TX A&M UNIVERSITY SYSTEM | 301 TARROW STREET 6TH FLOOR | COLLEGE STATION | тх    | 77840-7896 |
| R000032901 | 1910 W SLOAN      | BOARD OF REGENTS OF THE TX A&M UNIVERSITY SYSTEM | 301 TARROW STREET 6TH FLOOR | COLLEGE STATION | тх    | 77840-7896 |
| R000032900 | 1920 SLOAN        | BOARD OF REGENTS OF THE TX A&M UNIVERSITY SYSTEM | 301 TARROW STREET 6TH FLOOR | COLLEGE STATION | тх    | 77840-7896 |
| R000032906 | 1930 SLOAN        | BOARD OF REGENTS OF THE TX A&M UNIVERSITY SYSTEM | 301 TARROW STREET 6TH FLOOR | COLLEGE STATION | тх    | 77840-7896 |
| R000032905 | 1940 W SLOAN      | BOARD OF REGENTS OF THE TX A&M UNIVERSITY SYSTEM | 301 TARROW STREET 6TH FLOOR | COLLEGE STATION | тх    | 77840-7896 |
| R000032904 | 1989 W TARLETON   | BOARD OF REGENTS OF THE TX A&M UNIVERSITY SYSTEM | 301 TARROW STREET 6TH FLOOR | COLLEGE STATION | тх    | 77840-7896 |
| R000074175 | 0 TURNER          | BOARD OF REGENTS OF THE TX A&M UNIVERSITY SYSTEM | 301 TARROW STREET 6TH FLOOR | COLLEGE STATION | тх    | 77840-7896 |
| R000032013 | 1701 W WASHINGTON | BOARD OF REGENTS OF THE TX A&M UNIVERSITY SYSTEM | 301 TARROW STREET 6TH FLOOR | COLLEGE STATION | тх    | 77840-7896 |
| R000032893 | 201 ST FELIX AVE  | BOARD OF REGENTS OF THE TX A&M UNIVERSITY SYSTEM | 301 TARROW STREET 6TH FLOOR | COLLEGE STATION | тх    | 77840-7896 |
| R000031936 | 420 HARBIN DR     | BORGES JOSEPH JOAQUIN                            | PO BOX 1201                 | STEPHENVILLE    | тх    | 76401      |
| R000077048 | 0 N HARBIN DR     | CITY OF STEPHENVILLE                             | 298 W WASHINGTON            | STEPHENVILLE    | тх    | 76401-4257 |
| R000032019 | 240 ST FELIX AVE  | COATS JIM & PATSY                                | 1187 AZALEA LN              | STEPHENVILLE    | тх    | 76401-0000 |
| R000031937 | 410 N HARBIN DR   | GALLAGHER JERRY VON JR& CARRIE GALLAGHER         | 4209 CR 826                 | ANNA            | ТΧ    | 75409      |
| R000032038 | 260 ST FELIX AVE  | HOWARD DON & OLA FAYE                            | 5441 S US377                | STEPHENVILLE    | ТХ    | 76401-9628 |
| R000032028 | 251 N HARBIN DR   | KINCANNON DAVID                                  | PO BOX 36                   | STEPHENVILLE    | ТХ    | 76401      |
| R000030321 | 150 N HARBIN DR   | STEPHENVILLE INTERBANK                           | PO BOX 1157                 | STEPHENVILLE    | тх    | 76401      |