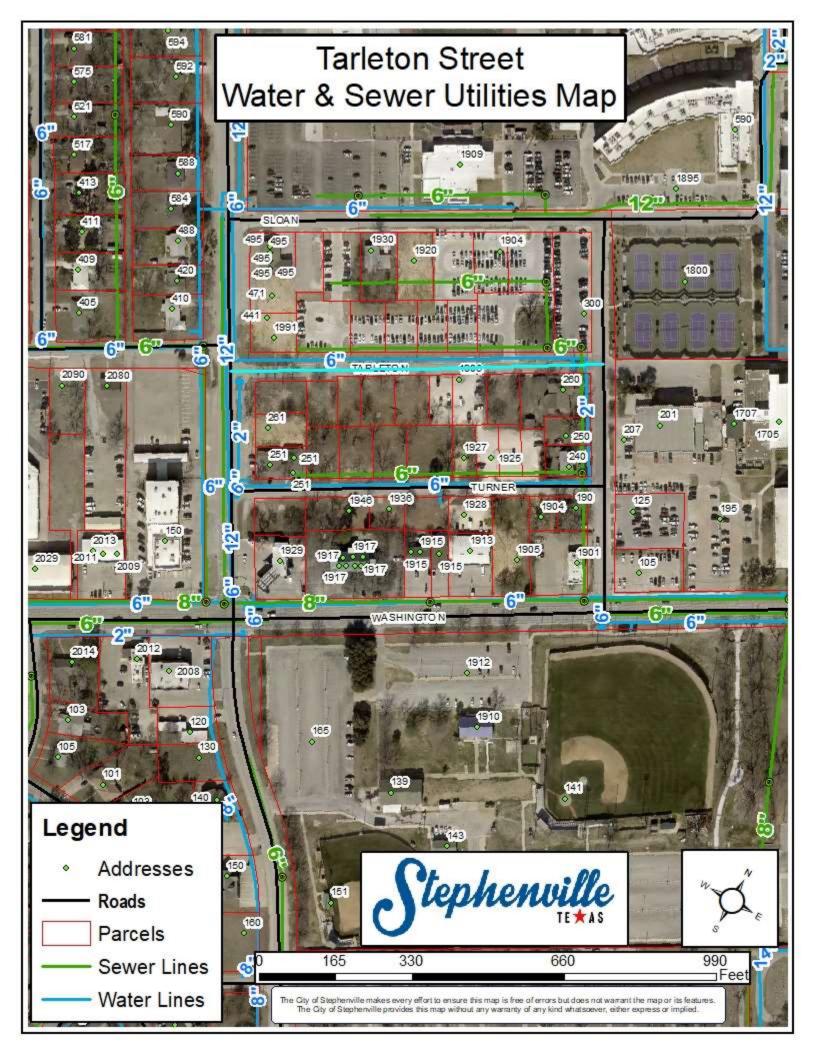

## Tarleton Street Address List

| Parcel ID  | Parcel Address    | Parcel Owner                                     | Owner Address               | City            | State | Zip Code   |
|------------|-------------------|--------------------------------------------------|-----------------------------|-----------------|-------|------------|
| R000032899 | 1919 W TARLETON   | BOARD OF REGENTS OF THE TX A&M UNIVERSITY SYSTEM | 301 TARROW STREET 6TH FLOOR | COLLEGE STATION | тх    | 77840-7896 |
| R000032898 | 1917 TARLETON     | BOARD OF REGENTS OF THE TX A&M UNIVERSITY SYSTEM | 301 TARROW STREET 6TH FLOOR | COLLEGE STATION | тх    | 77840-7896 |
| R000032020 | 250 ST FELIX AVE  | BOARD OF REGENTS OF THE TX A&M UNIVERSITY SYSTEM | 301 TARROW STREET 6TH FLOOR | COLLEGE STATION | тх    | 77840-7896 |
| R000032022 | 1925 TURNER       | BOARD OF REGENTS OF THE TX A&M UNIVERSITY SYSTEM | 301 TARROW STREET 6TH FLOOR | COLLEGE STATION | тх    | 77840-7896 |
| R000032023 | 1927 TURNER       | BOARD OF REGENTS OF THE TX A&M UNIVERSITY SYSTEM | 301 TARROW STREET 6TH FLOOR | COLLEGE STATION | тх    | 77840-7896 |
| R000032031 | 1950 TARLETON     | BOARD OF REGENTS OF THE TX A&M UNIVERSITY SYSTEM | 301 TARROW STREET 6TH FLOOR | COLLEGE STATION | тх    | 77840-7896 |
| R000032032 | 1940 TARLETON     | BOARD OF REGENTS OF THE TX A&M UNIVERSITY SYSTEM | 301 TARROW STREET 6TH FLOOR | COLLEGE STATION | тх    | 77840-7896 |
| R000032035 | 1908 W TARLETON   | BOARD OF REGENTS OF THE TX A&M UNIVERSITY SYSTEM | 301 TARROW STREET 6TH FLOOR | COLLEGE STATION | тх    | 77840-7896 |
| R000032903 | 1923 TARLETON     | BOARD OF REGENTS OF THE TX A&M UNIVERSITY SYSTEM | 301 TARROW STREET 6TH FLOOR | COLLEGE STATION | тх    | 77840-7896 |
| R000032902 | 1921 TARLETON     | BOARD OF REGENTS OF THE TX A&M UNIVERSITY SYSTEM | 301 TARROW STREET 6TH FLOOR | COLLEGE STATION | тх    | 77840-7896 |
| R000032025 | 1931 TURNER       | BOARD OF REGENTS OF THE TX A&M UNIVERSITY SYSTEM | 301 TARROW STREET 6TH FLOOR | COLLEGE STATION | тх    | 77840-7896 |
| R000032026 | 1941 TURNER       | BOARD OF REGENTS OF THE TX A&M UNIVERSITY SYSTEM | 301 TARROW STREET 6TH FLOOR | COLLEGE STATION | тх    | 77840-7896 |
| R000032027 | 1951 TURNER       | BOARD OF REGENTS OF THE TX A&M UNIVERSITY SYSTEM | 301 TARROW STREET 6TH FLOOR | COLLEGE STATION | тх    | 77840-7896 |
| R000032029 | 261 N HARBIN DR   | BOARD OF REGENTS OF THE TX A&M UNIVERSITY SYSTEM | 301 TARROW STREET 6TH FLOOR | COLLEGE STATION | тх    | 77840-7896 |
| R000032030 | 271 N HARBIN DR   | BOARD OF REGENTS OF THE TX A&M UNIVERSITY SYSTEM | 301 TARROW STREET 6TH FLOOR | COLLEGE STATION | тх    | 77840-7896 |
| R000032034 | 1910 W TARLETON   | BOARD OF REGENTS OF THE TX A&M UNIVERSITY SYSTEM | 301 TARROW STREET 6TH FLOOR | COLLEGE STATION | тх    | 77840-7896 |
| R000032033 | 1930 TARLETON     | BOARD OF REGENTS OF THE TX A&M UNIVERSITY SYSTEM | 301 TARROW STREET 6TH FLOOR | COLLEGE STATION | тх    | 77840-7896 |
| R000032036 | 1906 W TARLETON   | BOARD OF REGENTS OF THE TX A&M UNIVERSITY SYSTEM | 301 TARROW STREET 6TH FLOOR | COLLEGE STATION | тх    | 77840-7896 |
| R000032037 | 1904 TARLETON     | BOARD OF REGENTS OF THE TX A&M UNIVERSITY SYSTEM | 301 TARROW STREET 6TH FLOOR | COLLEGE STATION | тх    | 77840-7896 |
| R000032911 | 1991 W TARLETON   | BOARD OF REGENTS OF THE TX A&M UNIVERSITY SYSTEM | 301 TARROW STREET 6TH FLOOR | COLLEGE STATION | тх    | 77840-7896 |
| R000032907 | 471 N HARBIN DR   | BOARD OF REGENTS OF THE TX A&M UNIVERSITY SYSTEM | 301 TARROW STREET 6TH FLOOR | COLLEGE STATION | тх    | 77840-7896 |
| R000032024 | 1929 TURNER       | BOARD OF REGENTS OF THE TX A&M UNIVERSITY SYSTEM | 301 TARROW STREET 6TH FLOOR | COLLEGE STATION | тх    | 77840-7896 |
| R000032895 | 1915 W TARLETON   | BOARD OF REGENTS OF THE TX A&M UNIVERSITY SYSTEM | 301 TARROW STREET 6TH FLOOR | COLLEGE STATION | тх    | 77840-7896 |
| R000032896 | 1906 W SLOAN      | BOARD OF REGENTS OF THE TX A&M UNIVERSITY SYSTEM | 301 TARROW STREET 6TH FLOOR | COLLEGE STATION | тх    | 77840-7896 |
| R000032021 | 1921 TURNER       | BOARD OF REGENTS OF THE TX A&M UNIVERSITY SYSTEM | 301 TARROW STREET 6TH FLOOR | COLLEGE STATION | тх    | 77840-7896 |
| R000032897 | 1902 W SLOAN      | BOARD OF REGENTS OF THE TX A&M UNIVERSITY SYSTEM | 301 TARROW STREET 6TH FLOOR | COLLEGE STATION | тх    | 77840-7896 |
| R000032901 | 1910 W SLOAN      | BOARD OF REGENTS OF THE TX A&M UNIVERSITY SYSTEM | 301 TARROW STREET 6TH FLOOR | COLLEGE STATION | тх    | 77840-7896 |
| R000032900 | 1920 SLOAN        | BOARD OF REGENTS OF THE TX A&M UNIVERSITY SYSTEM | 301 TARROW STREET 6TH FLOOR | COLLEGE STATION | тх    | 77840-7896 |
| R000032906 | 1930 SLOAN        | BOARD OF REGENTS OF THE TX A&M UNIVERSITY SYSTEM | 301 TARROW STREET 6TH FLOOR | COLLEGE STATION | тх    | 77840-7896 |
| R000032905 | 1940 W SLOAN      | BOARD OF REGENTS OF THE TX A&M UNIVERSITY SYSTEM | 301 TARROW STREET 6TH FLOOR | COLLEGE STATION | тх    | 77840-7896 |
| R000032904 | 1989 W TARLETON   | BOARD OF REGENTS OF THE TX A&M UNIVERSITY SYSTEM | 301 TARROW STREET 6TH FLOOR | COLLEGE STATION | тх    | 77840-7896 |
| R000074175 | 0 TURNER          | BOARD OF REGENTS OF THE TX A&M UNIVERSITY SYSTEM | 301 TARROW STREET 6TH FLOOR | COLLEGE STATION | тх    | 77840-7896 |
| R000032013 | 1701 W WASHINGTON | BOARD OF REGENTS OF THE TX A&M UNIVERSITY SYSTEM | 301 TARROW STREET 6TH FLOOR | COLLEGE STATION | тх    | 77840-7896 |
| R000032893 | 201 ST FELIX AVE  | BOARD OF REGENTS OF THE TX A&M UNIVERSITY SYSTEM | 301 TARROW STREET 6TH FLOOR | COLLEGE STATION | тх    | 77840-7896 |
| R000031936 | 420 HARBIN DR     | BORGES JOSEPH JOAQUIN                            | PO BOX 1201                 | STEPHENVILLE    | тх    | 76401      |
| R000077048 | 0 N HARBIN DR     | CITY OF STEPHENVILLE                             | 298 W WASHINGTON            | STEPHENVILLE    | тх    | 76401-4257 |
| R000032019 | 240 ST FELIX AVE  | COATS JIM & PATSY                                | 1187 AZALEA LN              | STEPHENVILLE    | тх    | 76401-0000 |
| R000031937 | 410 N HARBIN DR   | GALLAGHER JERRY VON JR& CARRIE GALLAGHER         | 4209 CR 826                 | ANNA            | ТΧ    | 75409      |
| R000032038 | 260 ST FELIX AVE  | HOWARD DON & OLA FAYE                            | 5441 S US377                | STEPHENVILLE    | ТХ    | 76401-9628 |
| R000032028 | 251 N HARBIN DR   | KINCANNON DAVID                                  | PO BOX 36                   | STEPHENVILLE    | ТХ    | 76401      |
| R000030321 | 150 N HARBIN DR   | STEPHENVILLE INTERBANK                           | PO BOX 1157                 | STEPHENVILLE    | тх    | 76401      |