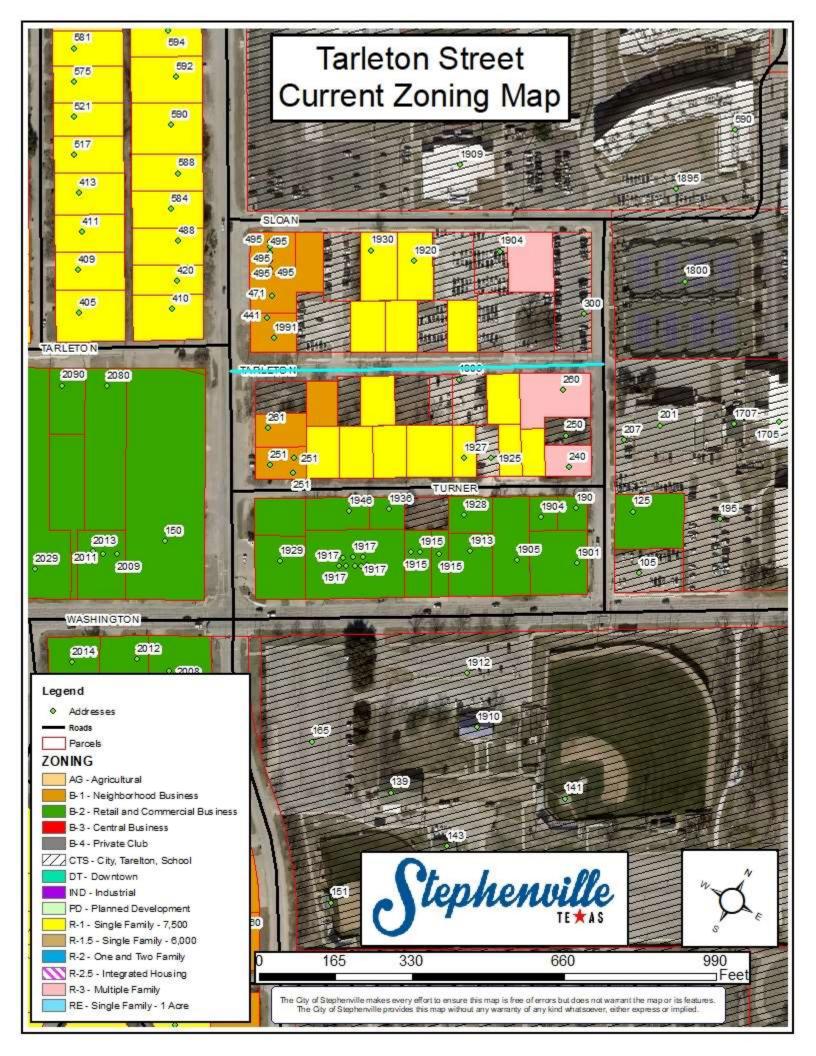

## Tarleton Street Address List

| Parcel ID  | Parcel Address    | Parcel Owner                                     | Owner Address               | City            | State | Zip Code   |
|------------|-------------------|--------------------------------------------------|-----------------------------|-----------------|-------|------------|
| R000032899 | 1919 W TARLETON   | BOARD OF REGENTS OF THE TX A&M UNIVERSITY SYSTEM | 301 TARROW STREET 6TH FLOOR | COLLEGE STATION | тх    | 77840-7896 |
| R000032898 | 1917 TARLETON     | BOARD OF REGENTS OF THE TX A&M UNIVERSITY SYSTEM | 301 TARROW STREET 6TH FLOOR | COLLEGE STATION | тх    | 77840-7896 |
| R000032020 | 250 ST FELIX AVE  | BOARD OF REGENTS OF THE TX A&M UNIVERSITY SYSTEM | 301 TARROW STREET 6TH FLOOR | COLLEGE STATION | тх    | 77840-7896 |
| R000032022 | 1925 TURNER       | BOARD OF REGENTS OF THE TX A&M UNIVERSITY SYSTEM | 301 TARROW STREET 6TH FLOOR | COLLEGE STATION | тх    | 77840-7896 |
| R000032023 | 1927 TURNER       | BOARD OF REGENTS OF THE TX A&M UNIVERSITY SYSTEM | 301 TARROW STREET 6TH FLOOR | COLLEGE STATION | тх    | 77840-7896 |
| R000032031 | 1950 TARLETON     | BOARD OF REGENTS OF THE TX A&M UNIVERSITY SYSTEM | 301 TARROW STREET 6TH FLOOR | COLLEGE STATION | тх    | 77840-7896 |
| R000032032 | 1940 TARLETON     | BOARD OF REGENTS OF THE TX A&M UNIVERSITY SYSTEM | 301 TARROW STREET 6TH FLOOR | COLLEGE STATION | тх    | 77840-7896 |
| R000032035 | 1908 W TARLETON   | BOARD OF REGENTS OF THE TX A&M UNIVERSITY SYSTEM | 301 TARROW STREET 6TH FLOOR | COLLEGE STATION | тх    | 77840-7896 |
| R000032903 | 1923 TARLETON     | BOARD OF REGENTS OF THE TX A&M UNIVERSITY SYSTEM | 301 TARROW STREET 6TH FLOOR | COLLEGE STATION | тх    | 77840-7896 |
| R000032902 | 1921 TARLETON     | BOARD OF REGENTS OF THE TX A&M UNIVERSITY SYSTEM | 301 TARROW STREET 6TH FLOOR | COLLEGE STATION | тх    | 77840-7896 |
| R000032025 | 1931 TURNER       | BOARD OF REGENTS OF THE TX A&M UNIVERSITY SYSTEM | 301 TARROW STREET 6TH FLOOR | COLLEGE STATION | тх    | 77840-7896 |
| R000032026 | 1941 TURNER       | BOARD OF REGENTS OF THE TX A&M UNIVERSITY SYSTEM | 301 TARROW STREET 6TH FLOOR | COLLEGE STATION | тх    | 77840-7896 |
| R000032027 | 1951 TURNER       | BOARD OF REGENTS OF THE TX A&M UNIVERSITY SYSTEM | 301 TARROW STREET 6TH FLOOR | COLLEGE STATION | тх    | 77840-7896 |
| R000032029 | 261 N HARBIN DR   | BOARD OF REGENTS OF THE TX A&M UNIVERSITY SYSTEM | 301 TARROW STREET 6TH FLOOR | COLLEGE STATION | тх    | 77840-7896 |
| R000032030 | 271 N HARBIN DR   | BOARD OF REGENTS OF THE TX A&M UNIVERSITY SYSTEM | 301 TARROW STREET 6TH FLOOR | COLLEGE STATION | тх    | 77840-7896 |
| R000032034 | 1910 W TARLETON   | BOARD OF REGENTS OF THE TX A&M UNIVERSITY SYSTEM | 301 TARROW STREET 6TH FLOOR | COLLEGE STATION | тх    | 77840-7896 |
| R000032033 | 1930 TARLETON     | BOARD OF REGENTS OF THE TX A&M UNIVERSITY SYSTEM | 301 TARROW STREET 6TH FLOOR | COLLEGE STATION | тх    | 77840-7896 |
| R000032036 | 1906 W TARLETON   | BOARD OF REGENTS OF THE TX A&M UNIVERSITY SYSTEM | 301 TARROW STREET 6TH FLOOR | COLLEGE STATION | тх    | 77840-7896 |
| R000032037 | 1904 TARLETON     | BOARD OF REGENTS OF THE TX A&M UNIVERSITY SYSTEM | 301 TARROW STREET 6TH FLOOR | COLLEGE STATION | тх    | 77840-7896 |
| R000032911 | 1991 W TARLETON   | BOARD OF REGENTS OF THE TX A&M UNIVERSITY SYSTEM | 301 TARROW STREET 6TH FLOOR | COLLEGE STATION | тх    | 77840-7896 |
| R000032907 | 471 N HARBIN DR   | BOARD OF REGENTS OF THE TX A&M UNIVERSITY SYSTEM | 301 TARROW STREET 6TH FLOOR | COLLEGE STATION | тх    | 77840-7896 |
| R000032024 | 1929 TURNER       | BOARD OF REGENTS OF THE TX A&M UNIVERSITY SYSTEM | 301 TARROW STREET 6TH FLOOR | COLLEGE STATION | тх    | 77840-7896 |
| R000032895 | 1915 W TARLETON   | BOARD OF REGENTS OF THE TX A&M UNIVERSITY SYSTEM | 301 TARROW STREET 6TH FLOOR | COLLEGE STATION | тх    | 77840-7896 |
| R000032896 | 1906 W SLOAN      | BOARD OF REGENTS OF THE TX A&M UNIVERSITY SYSTEM | 301 TARROW STREET 6TH FLOOR | COLLEGE STATION | тх    | 77840-7896 |
| R000032021 | 1921 TURNER       | BOARD OF REGENTS OF THE TX A&M UNIVERSITY SYSTEM | 301 TARROW STREET 6TH FLOOR | COLLEGE STATION | тх    | 77840-7896 |
| R000032897 | 1902 W SLOAN      | BOARD OF REGENTS OF THE TX A&M UNIVERSITY SYSTEM | 301 TARROW STREET 6TH FLOOR | COLLEGE STATION | тх    | 77840-7896 |
| R000032901 | 1910 W SLOAN      | BOARD OF REGENTS OF THE TX A&M UNIVERSITY SYSTEM | 301 TARROW STREET 6TH FLOOR | COLLEGE STATION | тх    | 77840-7896 |
| R000032900 | 1920 SLOAN        | BOARD OF REGENTS OF THE TX A&M UNIVERSITY SYSTEM | 301 TARROW STREET 6TH FLOOR | COLLEGE STATION | тх    | 77840-7896 |
| R000032906 | 1930 SLOAN        | BOARD OF REGENTS OF THE TX A&M UNIVERSITY SYSTEM | 301 TARROW STREET 6TH FLOOR | COLLEGE STATION | тх    | 77840-7896 |
| R000032905 | 1940 W SLOAN      | BOARD OF REGENTS OF THE TX A&M UNIVERSITY SYSTEM | 301 TARROW STREET 6TH FLOOR | COLLEGE STATION | тх    | 77840-7896 |
| R000032904 | 1989 W TARLETON   | BOARD OF REGENTS OF THE TX A&M UNIVERSITY SYSTEM | 301 TARROW STREET 6TH FLOOR | COLLEGE STATION | тх    | 77840-7896 |
| R000074175 | 0 TURNER          | BOARD OF REGENTS OF THE TX A&M UNIVERSITY SYSTEM | 301 TARROW STREET 6TH FLOOR | COLLEGE STATION | тх    | 77840-7896 |
| R000032013 | 1701 W WASHINGTON | BOARD OF REGENTS OF THE TX A&M UNIVERSITY SYSTEM | 301 TARROW STREET 6TH FLOOR | COLLEGE STATION | тх    | 77840-7896 |
| R000032893 | 201 ST FELIX AVE  | BOARD OF REGENTS OF THE TX A&M UNIVERSITY SYSTEM | 301 TARROW STREET 6TH FLOOR | COLLEGE STATION | тх    | 77840-7896 |
| R000031936 | 420 HARBIN DR     | BORGES JOSEPH JOAQUIN                            | PO BOX 1201                 | STEPHENVILLE    | тх    | 76401      |
| R000077048 | 0 N HARBIN DR     | CITY OF STEPHENVILLE                             | 298 W WASHINGTON            | STEPHENVILLE    | тх    | 76401-4257 |
| R000032019 | 240 ST FELIX AVE  | COATS JIM & PATSY                                | 1187 AZALEA LN              | STEPHENVILLE    | тх    | 76401-0000 |
| R000031937 | 410 N HARBIN DR   | GALLAGHER JERRY VON JR& CARRIE GALLAGHER         | 4209 CR 826                 | ANNA            | ТΧ    | 75409      |
| R000032038 | 260 ST FELIX AVE  | HOWARD DON & OLA FAYE                            | 5441 S US377                | STEPHENVILLE    | ТХ    | 76401-9628 |
| R000032028 | 251 N HARBIN DR   | KINCANNON DAVID                                  | PO BOX 36                   | STEPHENVILLE    | ТХ    | 76401      |
| R000030321 | 150 N HARBIN DR   | STEPHENVILLE INTERBANK                           | PO BOX 1157                 | STEPHENVILLE    | тх    | 76401      |