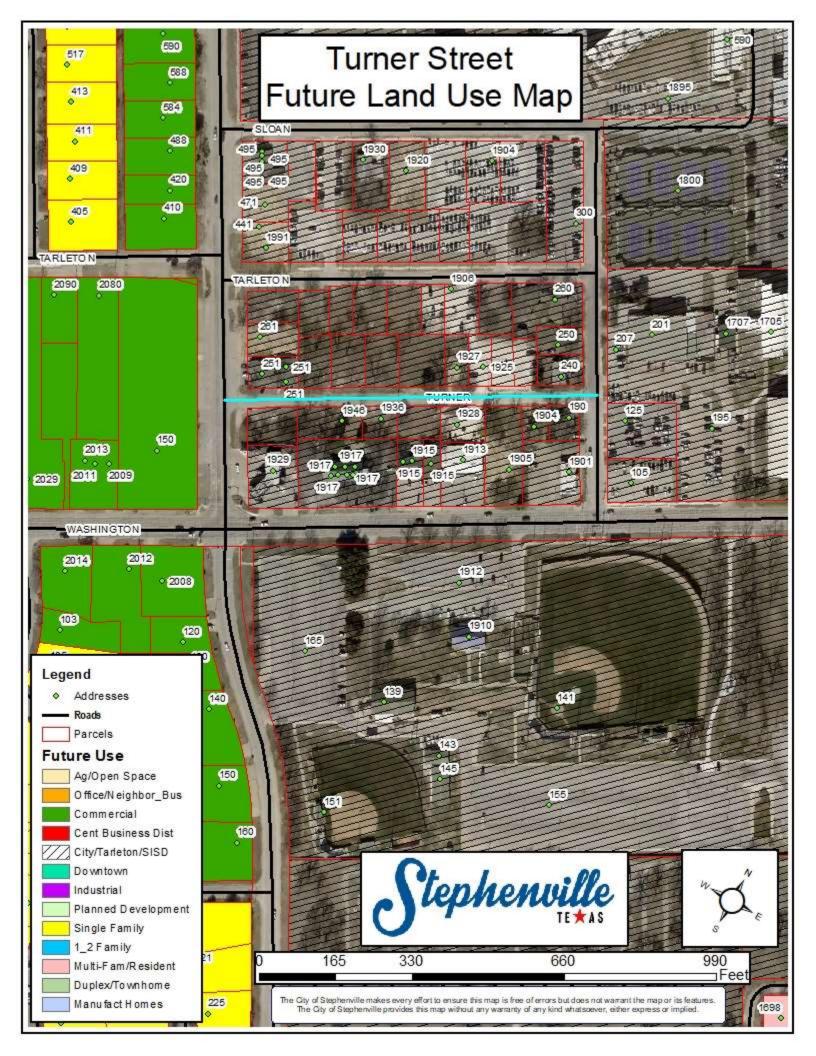

## **Turner Street Address List**

| Parcel ID  | Parcel Address      | Parcel Owner                                     | Owner Address               | City            | State | Zip Code   |
|------------|---------------------|--------------------------------------------------|-----------------------------|-----------------|-------|------------|
| R000032039 | 1901 W WASHINGTON   | BACHUS JAMES O FAMILY TRUST                      | PO BOX 552                  | STEPHENVILLE    | TX    | 76401      |
| R000032047 | 1936 TURNER         | BOARD OF REGENTS OF THE TX A&M UNIVERSITY SYSTEM | 301 TARROW STREET 6TH FLOOR | COLLEGE STATION | TX    | 77840-7896 |
| R000032050 | 1904 TURNER         | BOARD OF REGENTS OF THE TX A&M UNIVERSITY SYSTEM | 301 TARROW STREET 6TH FLOOR | COLLEGE STATION | TX    | 77840-7896 |
| R000032020 | 250 ST FELIX AVE    | BOARD OF REGENTS OF THE TX A&M UNIVERSITY SYSTEM | 301 TARROW STREET 6TH FLOOR | COLLEGE STATION | TX    | 77840-7896 |
| R000032022 | 1925 TURNER         | BOARD OF REGENTS OF THE TX A&M UNIVERSITY SYSTEM | 301 TARROW STREET 6TH FLOOR | COLLEGE STATION | TX    | 77840-7896 |
| R000032023 | 1927 TURNER         | BOARD OF REGENTS OF THE TX A&M UNIVERSITY SYSTEM | 301 TARROW STREET 6TH FLOOR | COLLEGE STATION | тх    | 77840-7896 |
| R000032031 | 1950 TARLETON       | BOARD OF REGENTS OF THE TX A&M UNIVERSITY SYSTEM | 301 TARROW STREET 6TH FLOOR | COLLEGE STATION | тх    | 77840-7896 |
| R000032032 | 1940 TARLETON       | BOARD OF REGENTS OF THE TX A&M UNIVERSITY SYSTEM | 301 TARROW STREET 6TH FLOOR | COLLEGE STATION | тх    | 77840-7896 |
| R000032035 | 1908 W TARLETON     | BOARD OF REGENTS OF THE TX A&M UNIVERSITY SYSTEM | 301 TARROW STREET 6TH FLOOR | COLLEGE STATION | тх    | 77840-7896 |
| R000032025 | 1931 TURNER         | BOARD OF REGENTS OF THE TX A&M UNIVERSITY SYSTEM | 301 TARROW STREET 6TH FLOOR | COLLEGE STATION | тх    | 77840-7896 |
| R000032026 | 1941 TURNER         | BOARD OF REGENTS OF THE TX A&M UNIVERSITY SYSTEM | 301 TARROW STREET 6TH FLOOR | COLLEGE STATION | TX    | 77840-7896 |
| R000032027 | 1951 TURNER         | BOARD OF REGENTS OF THE TX A&M UNIVERSITY SYSTEM | 301 TARROW STREET 6TH FLOOR | COLLEGE STATION | тх    | 77840-7896 |
| R000032029 | 261 N HARBIN DR     | BOARD OF REGENTS OF THE TX A&M UNIVERSITY SYSTEM | 301 TARROW STREET 6TH FLOOR | COLLEGE STATION | TX    | 77840-7896 |
| R000032030 | 271 N HARBIN DR     | BOARD OF REGENTS OF THE TX A&M UNIVERSITY SYSTEM | 301 TARROW STREET 6TH FLOOR | COLLEGE STATION | TX    | 77840-7896 |
| R000032034 | 1910 W TARLETON     | BOARD OF REGENTS OF THE TX A&M UNIVERSITY SYSTEM | 301 TARROW STREET 6TH FLOOR | COLLEGE STATION | тх    | 77840-7896 |
| R000032033 | 1930 TARLETON       | BOARD OF REGENTS OF THE TX A&M UNIVERSITY SYSTEM | 301 TARROW STREET 6TH FLOOR | COLLEGE STATION | TX    | 77840-7896 |
| R000032036 | 1906 W TARLETON     | BOARD OF REGENTS OF THE TX A&M UNIVERSITY SYSTEM | 301 TARROW STREET 6TH FLOOR | COLLEGE STATION | TX    | 77840-7896 |
| R000032037 | 1904 TARLETON       | BOARD OF REGENTS OF THE TX A&M UNIVERSITY SYSTEM | 301 TARROW STREET 6TH FLOOR | COLLEGE STATION | TX    | 77840-7896 |
| R000032048 | 1930 TURNER         | BOARD OF REGENTS OF THE TX A&M UNIVERSITY SYSTEM | 301 TARROW STREET 6TH FLOOR | COLLEGE STATION | TX    | 77840-7896 |
| R000032049 | 1928 TURNER         | BOARD OF REGENTS OF THE TX A&M UNIVERSITY SYSTEM | 301 TARROW STREET 6TH FLOOR | COLLEGE STATION | TX    | 77840-7896 |
| R000032045 | 191 N HARBIN DR     | BOARD OF REGENTS OF THE TX A&M UNIVERSITY SYSTEM | 301 TARROW STREET 6TH FLOOR | COLLEGE STATION | TX    | 77840-7896 |
| R000032024 | 1929 TURNER         | BOARD OF REGENTS OF THE TX A&M UNIVERSITY SYSTEM | 301 TARROW STREET 6TH FLOOR | COLLEGE STATION | TX    | 77840-7896 |
| R000032046 | 1946 TURNER         | BOARD OF REGENTS OF THE TX A&M UNIVERSITY SYSTEM | 301 TARROW STREET 6TH FLOOR | COLLEGE STATION | TX    | 77840-7896 |
| R000032021 | 1921 TURNER         | BOARD OF REGENTS OF THE TX A&M UNIVERSITY SYSTEM | 301 TARROW STREET 6TH FLOOR | COLLEGE STATION | TX    | 77840-7896 |
| R000032040 | 1905 W WASHINGTON   | BOARD OF REGENTS OF THE TX A&M UNIVERSITY SYSTEM | 301 TARROW STREET 6TH FLOOR | COLLEGE STATION | TX    | 77840-7896 |
| R000032018 | 0 N SAINT FELIX AVE | BOARD OF REGENTS OF THE TX A&M UNIVERSITY SYSTEM | 301 TARROW STREET 6TH FLOOR | COLLEGE STATION | TX    | 77840-7896 |
| R000074175 | 0 TURNER            | BOARD OF REGENTS OF THE TX A&M UNIVERSITY SYSTEM | 301 TARROW STREET 6TH FLOOR | COLLEGE STATION | TX    | 77840-7896 |
| R000050736 | 125 N SAINT FELIX   | BOARD OF REGENTS OF THE TX A&M UNIVERSITY SYSTEM | 301 TARROW STREET 6TH FLOOR | COLLEGE STATION | TX    | 77840-7896 |
| R000032041 | 1913 W WASHINGTON   | BOARD OF REGENTS OF THE TX A&M UNIVERSITY SYSTEM | 301 TARROW STREET 6TH FLOOR | COLLEGE STATION | TX    | 77840-7896 |
| R000032013 | 1701 W WASHINGTON   | BOARD OF REGENTS OF THE TX A&M UNIVERSITY SYSTEM | 301 TARROW STREET 6TH FLOOR | COLLEGE STATION | TX    | 77840-7896 |
| R000032019 | 240 ST FELIX AVE    | COATS JIM & PATSY                                | 1187 AZALEA LN              | STEPHENVILLE    | TX    | 76401-0000 |
| R000032038 | 260 ST FELIX AVE    | HOWARD DON & OLA FAYE                            | 5441 S US377                | STEPHENVILLE    | TX    | 76401-9628 |
| R000032051 | 190 ST FELIX AVE    | IVORY CHARLES B & LAURA A                        | 6455 RIDGELEA CREST DR      | FORT WORTH      | TX    | 76116      |
| R000032028 | 251 N HARBIN DR     | KINCANNON DAVID                                  | PO BOX 36                   | STEPHENVILLE    | TX    | 76401      |
| R000032044 | 1929 W WASHINGTON   | RARA LLC                                         | 355 W OAK APT 4             | STEPHENVILLE    | TX    | 76401      |
| R000030321 | 150 N HARBIN DR     | STEPHENVILLE INTERBANK                           | PO BOX 1157                 | STEPHENVILLE    | TX    | 76401      |
| R000032043 | 1917 W WASHINGTON   | STEPHENVILLE RENTALS LLC                         | 181 S GRAHAM                | STEPHENVILLE    | TX    | 76401      |
| R000076230 | 1915 W WASHINGTON   | STEPHENVILLE RENTALS LLC                         | 181 S GRAHAM                | STEPHENVILLE    | TX    | 76401      |
| R000032042 | 1915 W WASHINGTON   | STEPHENVILLE RENTALS LLC ET AL                   | 181 S GRAHAM                | STEPHENVILLE    | TX    | 76401      |