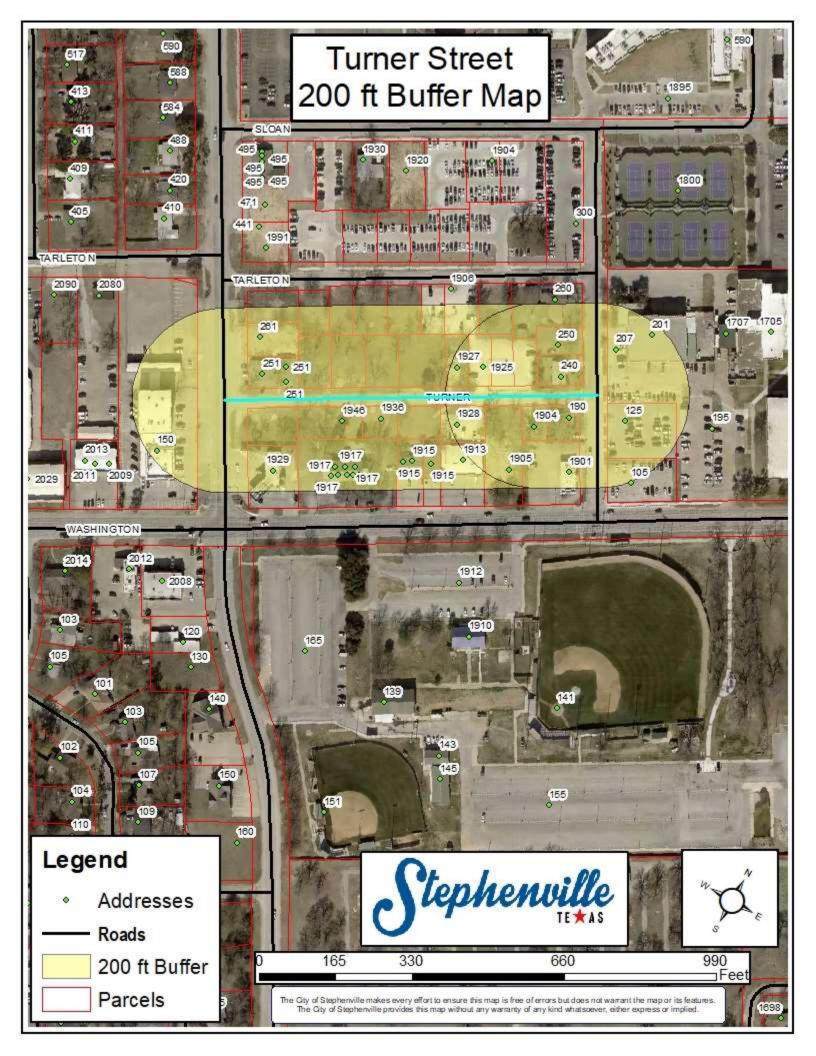

## **Turner Street Address List**

| Parcel ID  | Parcel Address      | Parcel Owner                                     | Owner Address               | City            | State | Zip Code   |
|------------|---------------------|--------------------------------------------------|-----------------------------|-----------------|-------|------------|
| R000032039 | 1901 W WASHINGTON   | BACHUS JAMES O FAMILY TRUST                      | PO BOX 552                  | STEPHENVILLE    | TX    | 76401      |
| R000032047 | 1936 TURNER         | BOARD OF REGENTS OF THE TX A&M UNIVERSITY SYSTEM | 301 TARROW STREET 6TH FLOOR | COLLEGE STATION | TX    | 77840-7896 |
| R000032050 | 1904 TURNER         | BOARD OF REGENTS OF THE TX A&M UNIVERSITY SYSTEM | 301 TARROW STREET 6TH FLOOR | COLLEGE STATION | TX    | 77840-7896 |
| R000032020 | 250 ST FELIX AVE    | BOARD OF REGENTS OF THE TX A&M UNIVERSITY SYSTEM | 301 TARROW STREET 6TH FLOOR | COLLEGE STATION | TX    | 77840-7896 |
| R000032022 | 1925 TURNER         | BOARD OF REGENTS OF THE TX A&M UNIVERSITY SYSTEM | 301 TARROW STREET 6TH FLOOR | COLLEGE STATION | TX    | 77840-7896 |
| R000032023 | 1927 TURNER         | BOARD OF REGENTS OF THE TX A&M UNIVERSITY SYSTEM | 301 TARROW STREET 6TH FLOOR | COLLEGE STATION | тх    | 77840-7896 |
| R000032031 | 1950 TARLETON       | BOARD OF REGENTS OF THE TX A&M UNIVERSITY SYSTEM | 301 TARROW STREET 6TH FLOOR | COLLEGE STATION | тх    | 77840-7896 |
| R000032032 | 1940 TARLETON       | BOARD OF REGENTS OF THE TX A&M UNIVERSITY SYSTEM | 301 TARROW STREET 6TH FLOOR | COLLEGE STATION | тх    | 77840-7896 |
| R000032035 | 1908 W TARLETON     | BOARD OF REGENTS OF THE TX A&M UNIVERSITY SYSTEM | 301 TARROW STREET 6TH FLOOR | COLLEGE STATION | тх    | 77840-7896 |
| R000032025 | 1931 TURNER         | BOARD OF REGENTS OF THE TX A&M UNIVERSITY SYSTEM | 301 TARROW STREET 6TH FLOOR | COLLEGE STATION | тх    | 77840-7896 |
| R000032026 | 1941 TURNER         | BOARD OF REGENTS OF THE TX A&M UNIVERSITY SYSTEM | 301 TARROW STREET 6TH FLOOR | COLLEGE STATION | TX    | 77840-7896 |
| R000032027 | 1951 TURNER         | BOARD OF REGENTS OF THE TX A&M UNIVERSITY SYSTEM | 301 TARROW STREET 6TH FLOOR | COLLEGE STATION | тх    | 77840-7896 |
| R000032029 | 261 N HARBIN DR     | BOARD OF REGENTS OF THE TX A&M UNIVERSITY SYSTEM | 301 TARROW STREET 6TH FLOOR | COLLEGE STATION | TX    | 77840-7896 |
| R000032030 | 271 N HARBIN DR     | BOARD OF REGENTS OF THE TX A&M UNIVERSITY SYSTEM | 301 TARROW STREET 6TH FLOOR | COLLEGE STATION | TX    | 77840-7896 |
| R000032034 | 1910 W TARLETON     | BOARD OF REGENTS OF THE TX A&M UNIVERSITY SYSTEM | 301 TARROW STREET 6TH FLOOR | COLLEGE STATION | тх    | 77840-7896 |
| R000032033 | 1930 TARLETON       | BOARD OF REGENTS OF THE TX A&M UNIVERSITY SYSTEM | 301 TARROW STREET 6TH FLOOR | COLLEGE STATION | TX    | 77840-7896 |
| R000032036 | 1906 W TARLETON     | BOARD OF REGENTS OF THE TX A&M UNIVERSITY SYSTEM | 301 TARROW STREET 6TH FLOOR | COLLEGE STATION | TX    | 77840-7896 |
| R000032037 | 1904 TARLETON       | BOARD OF REGENTS OF THE TX A&M UNIVERSITY SYSTEM | 301 TARROW STREET 6TH FLOOR | COLLEGE STATION | TX    | 77840-7896 |
| R000032048 | 1930 TURNER         | BOARD OF REGENTS OF THE TX A&M UNIVERSITY SYSTEM | 301 TARROW STREET 6TH FLOOR | COLLEGE STATION | TX    | 77840-7896 |
| R000032049 | 1928 TURNER         | BOARD OF REGENTS OF THE TX A&M UNIVERSITY SYSTEM | 301 TARROW STREET 6TH FLOOR | COLLEGE STATION | TX    | 77840-7896 |
| R000032045 | 191 N HARBIN DR     | BOARD OF REGENTS OF THE TX A&M UNIVERSITY SYSTEM | 301 TARROW STREET 6TH FLOOR | COLLEGE STATION | TX    | 77840-7896 |
| R000032024 | 1929 TURNER         | BOARD OF REGENTS OF THE TX A&M UNIVERSITY SYSTEM | 301 TARROW STREET 6TH FLOOR | COLLEGE STATION | TX    | 77840-7896 |
| R000032046 | 1946 TURNER         | BOARD OF REGENTS OF THE TX A&M UNIVERSITY SYSTEM | 301 TARROW STREET 6TH FLOOR | COLLEGE STATION | TX    | 77840-7896 |
| R000032021 | 1921 TURNER         | BOARD OF REGENTS OF THE TX A&M UNIVERSITY SYSTEM | 301 TARROW STREET 6TH FLOOR | COLLEGE STATION | TX    | 77840-7896 |
| R000032040 | 1905 W WASHINGTON   | BOARD OF REGENTS OF THE TX A&M UNIVERSITY SYSTEM | 301 TARROW STREET 6TH FLOOR | COLLEGE STATION | TX    | 77840-7896 |
| R000032018 | 0 N SAINT FELIX AVE | BOARD OF REGENTS OF THE TX A&M UNIVERSITY SYSTEM | 301 TARROW STREET 6TH FLOOR | COLLEGE STATION | TX    | 77840-7896 |
| R000074175 | 0 TURNER            | BOARD OF REGENTS OF THE TX A&M UNIVERSITY SYSTEM | 301 TARROW STREET 6TH FLOOR | COLLEGE STATION | TX    | 77840-7896 |
| R000050736 | 125 N SAINT FELIX   | BOARD OF REGENTS OF THE TX A&M UNIVERSITY SYSTEM | 301 TARROW STREET 6TH FLOOR | COLLEGE STATION | TX    | 77840-7896 |
| R000032041 | 1913 W WASHINGTON   | BOARD OF REGENTS OF THE TX A&M UNIVERSITY SYSTEM | 301 TARROW STREET 6TH FLOOR | COLLEGE STATION | TX    | 77840-7896 |
| R000032013 | 1701 W WASHINGTON   | BOARD OF REGENTS OF THE TX A&M UNIVERSITY SYSTEM | 301 TARROW STREET 6TH FLOOR | COLLEGE STATION | TX    | 77840-7896 |
| R000032019 | 240 ST FELIX AVE    | COATS JIM & PATSY                                | 1187 AZALEA LN              | STEPHENVILLE    | TX    | 76401-0000 |
| R000032038 | 260 ST FELIX AVE    | HOWARD DON & OLA FAYE                            | 5441 S US377                | STEPHENVILLE    | TX    | 76401-9628 |
| R000032051 | 190 ST FELIX AVE    | IVORY CHARLES B & LAURA A                        | 6455 RIDGELEA CREST DR      | FORT WORTH      | TX    | 76116      |
| R000032028 | 251 N HARBIN DR     | KINCANNON DAVID                                  | PO BOX 36                   | STEPHENVILLE    | TX    | 76401      |
| R000032044 | 1929 W WASHINGTON   | RARA LLC                                         | 355 W OAK APT 4             | STEPHENVILLE    | TX    | 76401      |
| R000030321 | 150 N HARBIN DR     | STEPHENVILLE INTERBANK                           | PO BOX 1157                 | STEPHENVILLE    | TX    | 76401      |
| R000032043 | 1917 W WASHINGTON   | STEPHENVILLE RENTALS LLC                         | 181 S GRAHAM                | STEPHENVILLE    | TX    | 76401      |
| R000076230 | 1915 W WASHINGTON   | STEPHENVILLE RENTALS LLC                         | 181 S GRAHAM                | STEPHENVILLE    | TX    | 76401      |
| R000032042 | 1915 W WASHINGTON   | STEPHENVILLE RENTALS LLC ET AL                   | 181 S GRAHAM                | STEPHENVILLE    | TX    | 76401      |