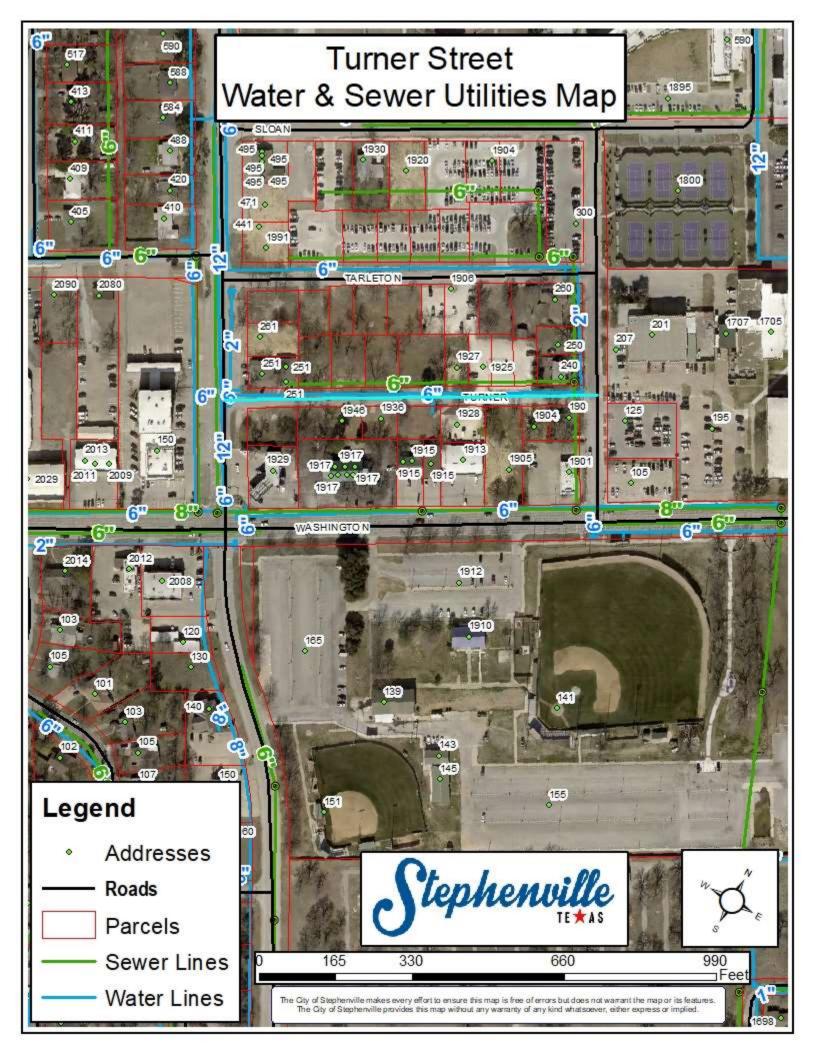

## **Turner Street Address List**

| Parcel ID  | Parcel Address      | Parcel Owner                                     | Owner Address               | City            | State | Zip Code   |
|------------|---------------------|--------------------------------------------------|-----------------------------|-----------------|-------|------------|
| R000032039 | 1901 W WASHINGTON   | BACHUS JAMES O FAMILY TRUST                      | PO BOX 552                  | STEPHENVILLE    | TX    | 76401      |
| R000032047 | 1936 TURNER         | BOARD OF REGENTS OF THE TX A&M UNIVERSITY SYSTEM | 301 TARROW STREET 6TH FLOOR | COLLEGE STATION | TX    | 77840-7896 |
| R000032050 | 1904 TURNER         | BOARD OF REGENTS OF THE TX A&M UNIVERSITY SYSTEM | 301 TARROW STREET 6TH FLOOR | COLLEGE STATION | TX    | 77840-7896 |
| R000032020 | 250 ST FELIX AVE    | BOARD OF REGENTS OF THE TX A&M UNIVERSITY SYSTEM | 301 TARROW STREET 6TH FLOOR | COLLEGE STATION | TX    | 77840-7896 |
| R000032022 | 1925 TURNER         | BOARD OF REGENTS OF THE TX A&M UNIVERSITY SYSTEM | 301 TARROW STREET 6TH FLOOR | COLLEGE STATION | TX    | 77840-7896 |
| R000032023 | 1927 TURNER         | BOARD OF REGENTS OF THE TX A&M UNIVERSITY SYSTEM | 301 TARROW STREET 6TH FLOOR | COLLEGE STATION | тх    | 77840-7896 |
| R000032031 | 1950 TARLETON       | BOARD OF REGENTS OF THE TX A&M UNIVERSITY SYSTEM | 301 TARROW STREET 6TH FLOOR | COLLEGE STATION | тх    | 77840-7896 |
| R000032032 | 1940 TARLETON       | BOARD OF REGENTS OF THE TX A&M UNIVERSITY SYSTEM | 301 TARROW STREET 6TH FLOOR | COLLEGE STATION | тх    | 77840-7896 |
| R000032035 | 1908 W TARLETON     | BOARD OF REGENTS OF THE TX A&M UNIVERSITY SYSTEM | 301 TARROW STREET 6TH FLOOR | COLLEGE STATION | тх    | 77840-7896 |
| R000032025 | 1931 TURNER         | BOARD OF REGENTS OF THE TX A&M UNIVERSITY SYSTEM | 301 TARROW STREET 6TH FLOOR | COLLEGE STATION | тх    | 77840-7896 |
| R000032026 | 1941 TURNER         | BOARD OF REGENTS OF THE TX A&M UNIVERSITY SYSTEM | 301 TARROW STREET 6TH FLOOR | COLLEGE STATION | TX    | 77840-7896 |
| R000032027 | 1951 TURNER         | BOARD OF REGENTS OF THE TX A&M UNIVERSITY SYSTEM | 301 TARROW STREET 6TH FLOOR | COLLEGE STATION | тх    | 77840-7896 |
| R000032029 | 261 N HARBIN DR     | BOARD OF REGENTS OF THE TX A&M UNIVERSITY SYSTEM | 301 TARROW STREET 6TH FLOOR | COLLEGE STATION | TX    | 77840-7896 |
| R000032030 | 271 N HARBIN DR     | BOARD OF REGENTS OF THE TX A&M UNIVERSITY SYSTEM | 301 TARROW STREET 6TH FLOOR | COLLEGE STATION | TX    | 77840-7896 |
| R000032034 | 1910 W TARLETON     | BOARD OF REGENTS OF THE TX A&M UNIVERSITY SYSTEM | 301 TARROW STREET 6TH FLOOR | COLLEGE STATION | тх    | 77840-7896 |
| R000032033 | 1930 TARLETON       | BOARD OF REGENTS OF THE TX A&M UNIVERSITY SYSTEM | 301 TARROW STREET 6TH FLOOR | COLLEGE STATION | TX    | 77840-7896 |
| R000032036 | 1906 W TARLETON     | BOARD OF REGENTS OF THE TX A&M UNIVERSITY SYSTEM | 301 TARROW STREET 6TH FLOOR | COLLEGE STATION | TX    | 77840-7896 |
| R000032037 | 1904 TARLETON       | BOARD OF REGENTS OF THE TX A&M UNIVERSITY SYSTEM | 301 TARROW STREET 6TH FLOOR | COLLEGE STATION | TX    | 77840-7896 |
| R000032048 | 1930 TURNER         | BOARD OF REGENTS OF THE TX A&M UNIVERSITY SYSTEM | 301 TARROW STREET 6TH FLOOR | COLLEGE STATION | TX    | 77840-7896 |
| R000032049 | 1928 TURNER         | BOARD OF REGENTS OF THE TX A&M UNIVERSITY SYSTEM | 301 TARROW STREET 6TH FLOOR | COLLEGE STATION | TX    | 77840-7896 |
| R000032045 | 191 N HARBIN DR     | BOARD OF REGENTS OF THE TX A&M UNIVERSITY SYSTEM | 301 TARROW STREET 6TH FLOOR | COLLEGE STATION | TX    | 77840-7896 |
| R000032024 | 1929 TURNER         | BOARD OF REGENTS OF THE TX A&M UNIVERSITY SYSTEM | 301 TARROW STREET 6TH FLOOR | COLLEGE STATION | TX    | 77840-7896 |
| R000032046 | 1946 TURNER         | BOARD OF REGENTS OF THE TX A&M UNIVERSITY SYSTEM | 301 TARROW STREET 6TH FLOOR | COLLEGE STATION | TX    | 77840-7896 |
| R000032021 | 1921 TURNER         | BOARD OF REGENTS OF THE TX A&M UNIVERSITY SYSTEM | 301 TARROW STREET 6TH FLOOR | COLLEGE STATION | TX    | 77840-7896 |
| R000032040 | 1905 W WASHINGTON   | BOARD OF REGENTS OF THE TX A&M UNIVERSITY SYSTEM | 301 TARROW STREET 6TH FLOOR | COLLEGE STATION | TX    | 77840-7896 |
| R000032018 | 0 N SAINT FELIX AVE | BOARD OF REGENTS OF THE TX A&M UNIVERSITY SYSTEM | 301 TARROW STREET 6TH FLOOR | COLLEGE STATION | TX    | 77840-7896 |
| R000074175 | 0 TURNER            | BOARD OF REGENTS OF THE TX A&M UNIVERSITY SYSTEM | 301 TARROW STREET 6TH FLOOR | COLLEGE STATION | TX    | 77840-7896 |
| R000050736 | 125 N SAINT FELIX   | BOARD OF REGENTS OF THE TX A&M UNIVERSITY SYSTEM | 301 TARROW STREET 6TH FLOOR | COLLEGE STATION | TX    | 77840-7896 |
| R000032041 | 1913 W WASHINGTON   | BOARD OF REGENTS OF THE TX A&M UNIVERSITY SYSTEM | 301 TARROW STREET 6TH FLOOR | COLLEGE STATION | TX    | 77840-7896 |
| R000032013 | 1701 W WASHINGTON   | BOARD OF REGENTS OF THE TX A&M UNIVERSITY SYSTEM | 301 TARROW STREET 6TH FLOOR | COLLEGE STATION | TX    | 77840-7896 |
| R000032019 | 240 ST FELIX AVE    | COATS JIM & PATSY                                | 1187 AZALEA LN              | STEPHENVILLE    | TX    | 76401-0000 |
| R000032038 | 260 ST FELIX AVE    | HOWARD DON & OLA FAYE                            | 5441 S US377                | STEPHENVILLE    | TX    | 76401-9628 |
| R000032051 | 190 ST FELIX AVE    | IVORY CHARLES B & LAURA A                        | 6455 RIDGELEA CREST DR      | FORT WORTH      | TX    | 76116      |
| R000032028 | 251 N HARBIN DR     | KINCANNON DAVID                                  | PO BOX 36                   | STEPHENVILLE    | TX    | 76401      |
| R000032044 | 1929 W WASHINGTON   | RARA LLC                                         | 355 W OAK APT 4             | STEPHENVILLE    | TX    | 76401      |
| R000030321 | 150 N HARBIN DR     | STEPHENVILLE INTERBANK                           | PO BOX 1157                 | STEPHENVILLE    | TX    | 76401      |
| R000032043 | 1917 W WASHINGTON   | STEPHENVILLE RENTALS LLC                         | 181 S GRAHAM                | STEPHENVILLE    | TX    | 76401      |
| R000076230 | 1915 W WASHINGTON   | STEPHENVILLE RENTALS LLC                         | 181 S GRAHAM                | STEPHENVILLE    | TX    | 76401      |
| R000032042 | 1915 W WASHINGTON   | STEPHENVILLE RENTALS LLC ET AL                   | 181 S GRAHAM                | STEPHENVILLE    | TX    | 76401      |