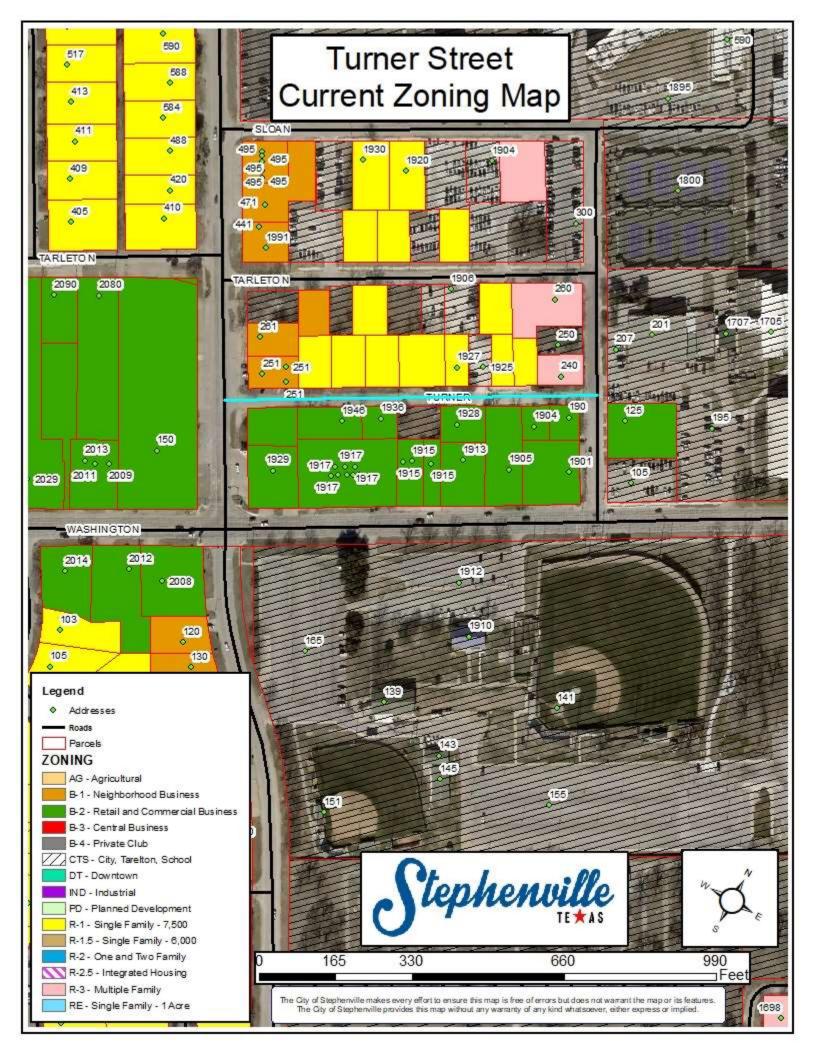

## **Turner Street Address List**

| Parcel ID  | Parcel Address      | Parcel Owner                                     | Owner Address               | City            | State | Zip Code   |
|------------|---------------------|--------------------------------------------------|-----------------------------|-----------------|-------|------------|
| R000032039 | 1901 W WASHINGTON   | BACHUS JAMES O FAMILY TRUST                      | PO BOX 552                  | STEPHENVILLE    | TX    | 76401      |
| R000032047 | 1936 TURNER         | BOARD OF REGENTS OF THE TX A&M UNIVERSITY SYSTEM | 301 TARROW STREET 6TH FLOOR | COLLEGE STATION | TX    | 77840-7896 |
| R000032050 | 1904 TURNER         | BOARD OF REGENTS OF THE TX A&M UNIVERSITY SYSTEM | 301 TARROW STREET 6TH FLOOR | COLLEGE STATION | TX    | 77840-7896 |
| R000032020 | 250 ST FELIX AVE    | BOARD OF REGENTS OF THE TX A&M UNIVERSITY SYSTEM | 301 TARROW STREET 6TH FLOOR | COLLEGE STATION | TX    | 77840-7896 |
| R000032022 | 1925 TURNER         | BOARD OF REGENTS OF THE TX A&M UNIVERSITY SYSTEM | 301 TARROW STREET 6TH FLOOR | COLLEGE STATION | TX    | 77840-7896 |
| R000032023 | 1927 TURNER         | BOARD OF REGENTS OF THE TX A&M UNIVERSITY SYSTEM | 301 TARROW STREET 6TH FLOOR | COLLEGE STATION | тх    | 77840-7896 |
| R000032031 | 1950 TARLETON       | BOARD OF REGENTS OF THE TX A&M UNIVERSITY SYSTEM | 301 TARROW STREET 6TH FLOOR | COLLEGE STATION | тх    | 77840-7896 |
| R000032032 | 1940 TARLETON       | BOARD OF REGENTS OF THE TX A&M UNIVERSITY SYSTEM | 301 TARROW STREET 6TH FLOOR | COLLEGE STATION | тх    | 77840-7896 |
| R000032035 | 1908 W TARLETON     | BOARD OF REGENTS OF THE TX A&M UNIVERSITY SYSTEM | 301 TARROW STREET 6TH FLOOR | COLLEGE STATION | тх    | 77840-7896 |
| R000032025 | 1931 TURNER         | BOARD OF REGENTS OF THE TX A&M UNIVERSITY SYSTEM | 301 TARROW STREET 6TH FLOOR | COLLEGE STATION | тх    | 77840-7896 |
| R000032026 | 1941 TURNER         | BOARD OF REGENTS OF THE TX A&M UNIVERSITY SYSTEM | 301 TARROW STREET 6TH FLOOR | COLLEGE STATION | TX    | 77840-7896 |
| R000032027 | 1951 TURNER         | BOARD OF REGENTS OF THE TX A&M UNIVERSITY SYSTEM | 301 TARROW STREET 6TH FLOOR | COLLEGE STATION | тх    | 77840-7896 |
| R000032029 | 261 N HARBIN DR     | BOARD OF REGENTS OF THE TX A&M UNIVERSITY SYSTEM | 301 TARROW STREET 6TH FLOOR | COLLEGE STATION | TX    | 77840-7896 |
| R000032030 | 271 N HARBIN DR     | BOARD OF REGENTS OF THE TX A&M UNIVERSITY SYSTEM | 301 TARROW STREET 6TH FLOOR | COLLEGE STATION | TX    | 77840-7896 |
| R000032034 | 1910 W TARLETON     | BOARD OF REGENTS OF THE TX A&M UNIVERSITY SYSTEM | 301 TARROW STREET 6TH FLOOR | COLLEGE STATION | тх    | 77840-7896 |
| R000032033 | 1930 TARLETON       | BOARD OF REGENTS OF THE TX A&M UNIVERSITY SYSTEM | 301 TARROW STREET 6TH FLOOR | COLLEGE STATION | TX    | 77840-7896 |
| R000032036 | 1906 W TARLETON     | BOARD OF REGENTS OF THE TX A&M UNIVERSITY SYSTEM | 301 TARROW STREET 6TH FLOOR | COLLEGE STATION | TX    | 77840-7896 |
| R000032037 | 1904 TARLETON       | BOARD OF REGENTS OF THE TX A&M UNIVERSITY SYSTEM | 301 TARROW STREET 6TH FLOOR | COLLEGE STATION | TX    | 77840-7896 |
| R000032048 | 1930 TURNER         | BOARD OF REGENTS OF THE TX A&M UNIVERSITY SYSTEM | 301 TARROW STREET 6TH FLOOR | COLLEGE STATION | TX    | 77840-7896 |
| R000032049 | 1928 TURNER         | BOARD OF REGENTS OF THE TX A&M UNIVERSITY SYSTEM | 301 TARROW STREET 6TH FLOOR | COLLEGE STATION | TX    | 77840-7896 |
| R000032045 | 191 N HARBIN DR     | BOARD OF REGENTS OF THE TX A&M UNIVERSITY SYSTEM | 301 TARROW STREET 6TH FLOOR | COLLEGE STATION | TX    | 77840-7896 |
| R000032024 | 1929 TURNER         | BOARD OF REGENTS OF THE TX A&M UNIVERSITY SYSTEM | 301 TARROW STREET 6TH FLOOR | COLLEGE STATION | TX    | 77840-7896 |
| R000032046 | 1946 TURNER         | BOARD OF REGENTS OF THE TX A&M UNIVERSITY SYSTEM | 301 TARROW STREET 6TH FLOOR | COLLEGE STATION | TX    | 77840-7896 |
| R000032021 | 1921 TURNER         | BOARD OF REGENTS OF THE TX A&M UNIVERSITY SYSTEM | 301 TARROW STREET 6TH FLOOR | COLLEGE STATION | TX    | 77840-7896 |
| R000032040 | 1905 W WASHINGTON   | BOARD OF REGENTS OF THE TX A&M UNIVERSITY SYSTEM | 301 TARROW STREET 6TH FLOOR | COLLEGE STATION | TX    | 77840-7896 |
| R000032018 | 0 N SAINT FELIX AVE | BOARD OF REGENTS OF THE TX A&M UNIVERSITY SYSTEM | 301 TARROW STREET 6TH FLOOR | COLLEGE STATION | TX    | 77840-7896 |
| R000074175 | 0 TURNER            | BOARD OF REGENTS OF THE TX A&M UNIVERSITY SYSTEM | 301 TARROW STREET 6TH FLOOR | COLLEGE STATION | TX    | 77840-7896 |
| R000050736 | 125 N SAINT FELIX   | BOARD OF REGENTS OF THE TX A&M UNIVERSITY SYSTEM | 301 TARROW STREET 6TH FLOOR | COLLEGE STATION | TX    | 77840-7896 |
| R000032041 | 1913 W WASHINGTON   | BOARD OF REGENTS OF THE TX A&M UNIVERSITY SYSTEM | 301 TARROW STREET 6TH FLOOR | COLLEGE STATION | TX    | 77840-7896 |
| R000032013 | 1701 W WASHINGTON   | BOARD OF REGENTS OF THE TX A&M UNIVERSITY SYSTEM | 301 TARROW STREET 6TH FLOOR | COLLEGE STATION | TX    | 77840-7896 |
| R000032019 | 240 ST FELIX AVE    | COATS JIM & PATSY                                | 1187 AZALEA LN              | STEPHENVILLE    | TX    | 76401-0000 |
| R000032038 | 260 ST FELIX AVE    | HOWARD DON & OLA FAYE                            | 5441 S US377                | STEPHENVILLE    | TX    | 76401-9628 |
| R000032051 | 190 ST FELIX AVE    | IVORY CHARLES B & LAURA A                        | 6455 RIDGELEA CREST DR      | FORT WORTH      | TX    | 76116      |
| R000032028 | 251 N HARBIN DR     | KINCANNON DAVID                                  | PO BOX 36                   | STEPHENVILLE    | TX    | 76401      |
| R000032044 | 1929 W WASHINGTON   | RARA LLC                                         | 355 W OAK APT 4             | STEPHENVILLE    | TX    | 76401      |
| R000030321 | 150 N HARBIN DR     | STEPHENVILLE INTERBANK                           | PO BOX 1157                 | STEPHENVILLE    | TX    | 76401      |
| R000032043 | 1917 W WASHINGTON   | STEPHENVILLE RENTALS LLC                         | 181 S GRAHAM                | STEPHENVILLE    | TX    | 76401      |
| R000076230 | 1915 W WASHINGTON   | STEPHENVILLE RENTALS LLC                         | 181 S GRAHAM                | STEPHENVILLE    | TX    | 76401      |
| R000032042 | 1915 W WASHINGTON   | STEPHENVILLE RENTALS LLC ET AL                   | 181 S GRAHAM                | STEPHENVILLE    | TX    | 76401      |