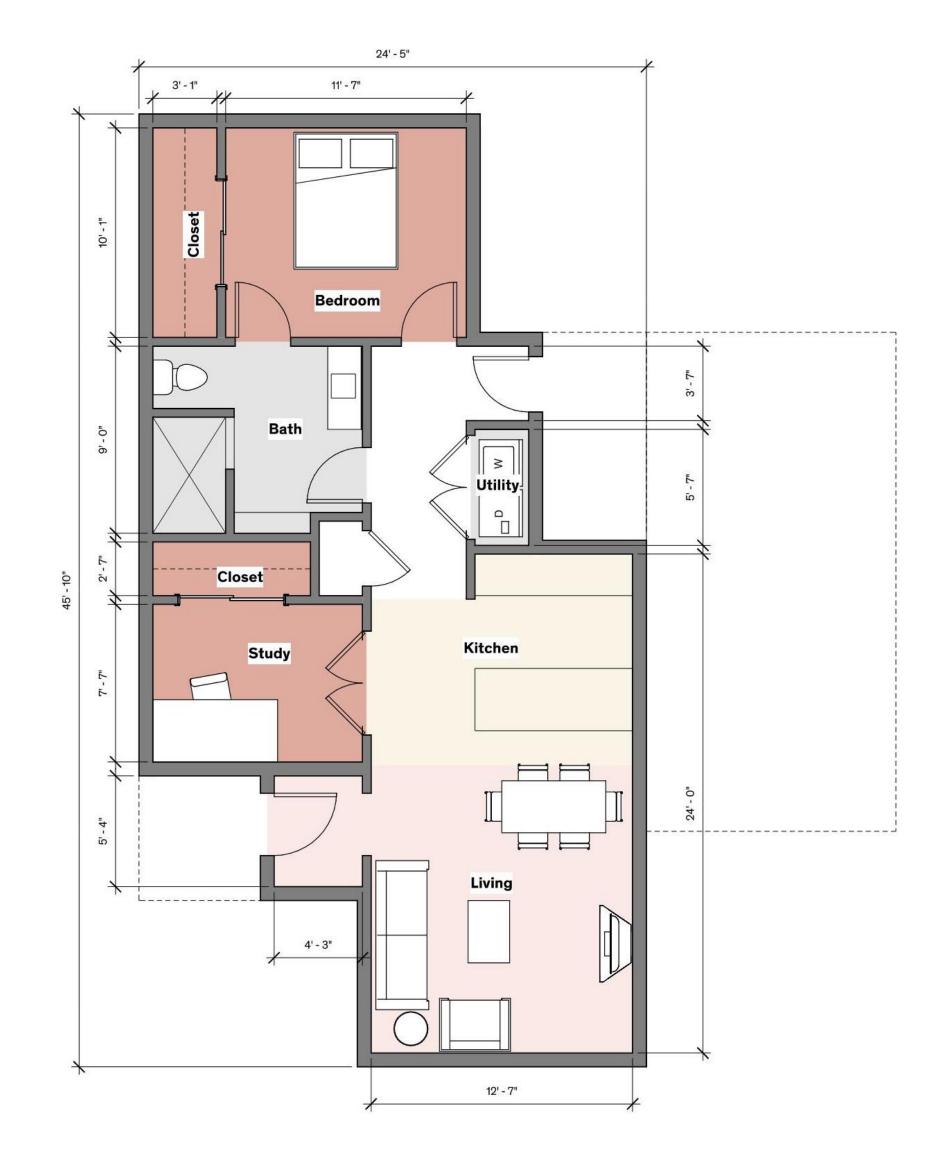

1 Bed, 1 Bath, Study - 796 sq ft

1 Bed, 1 Bath, Study - 733 sq ft

2 Bed, 2 Bath - 1250 sqft

1 2 Bed,2 Bath- 1020 sq ft  $\frac{2 \text{ Bed,2 Bath- 1020 sq ft}}{\frac{1}{4}}$ 

Architexas create + conserve