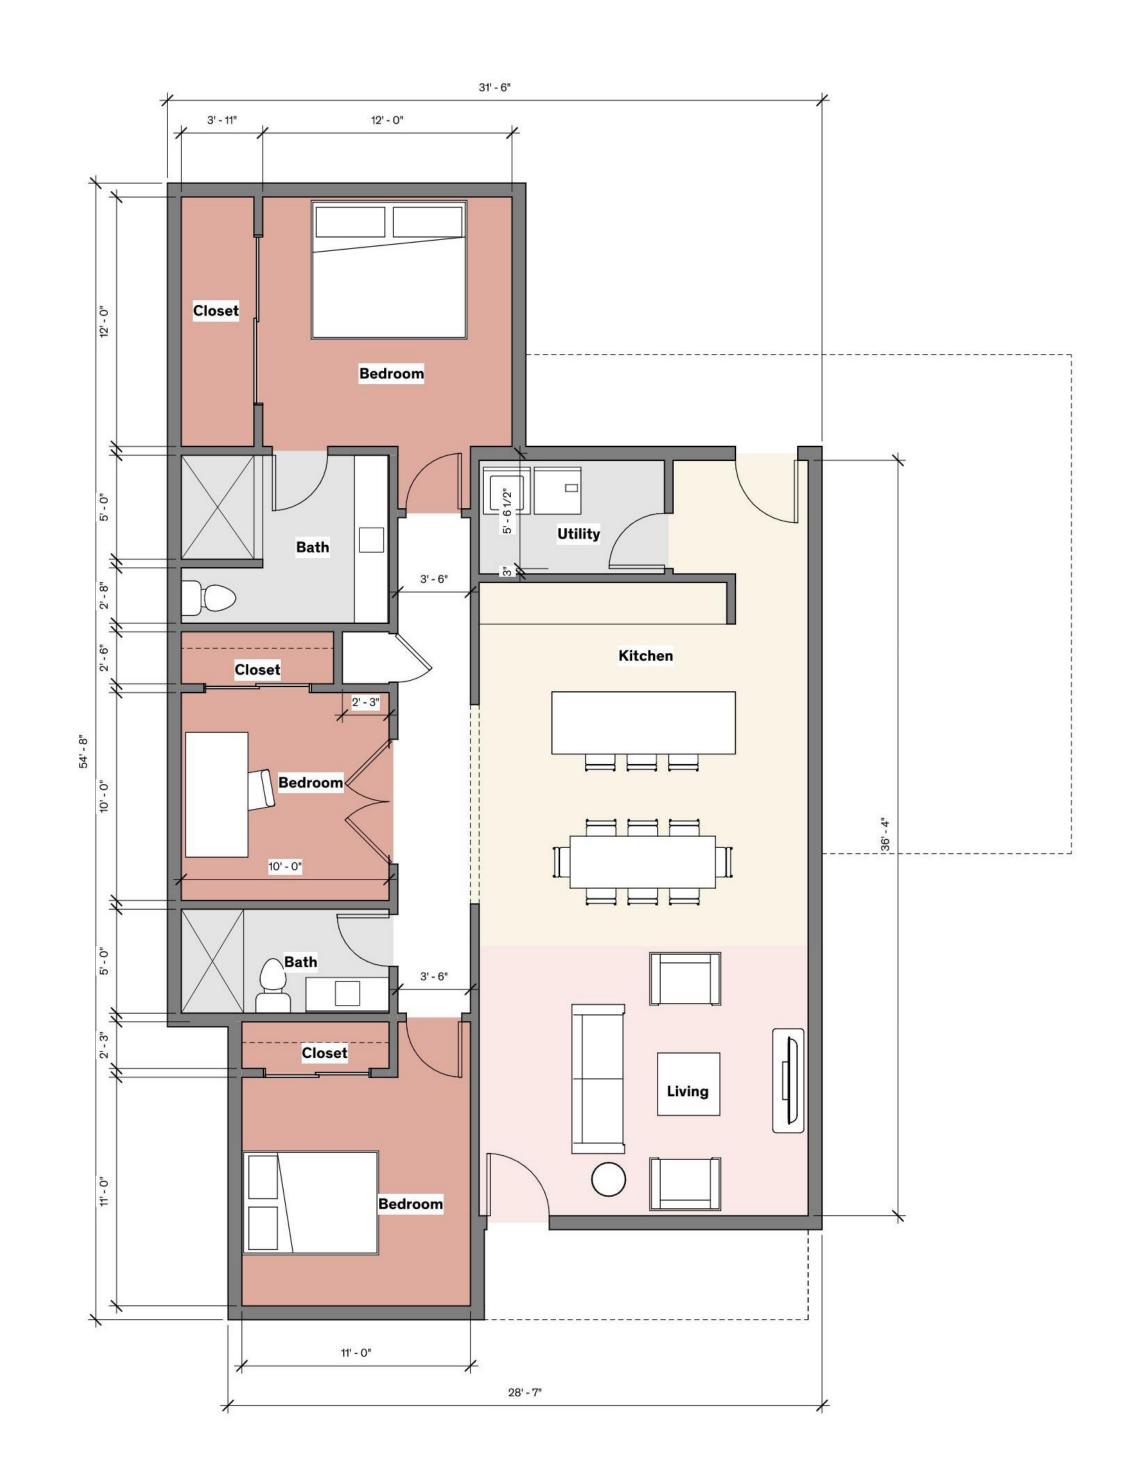

1 Bed, 1 Bath, Study - 796 sq ft

1 Bed, 1 Bath, Study - 733 sq ft

2 Bed, 2 Bath - 1250 sqft

1 2 Bed,2 Bath- 1020 sq ft  $\frac{2 \text{ Bed,2 Bath- 1020 sq ft}}{\frac{1}{4}}$ 

Architexas create + conserve

**RESIDENTIAL UNIT CONCEPTS** 2 & 3 BEDROOM UNITS

Architexas create + conserve

**RESIDENTIAL UNIT CONCEPTS** STREET VIEW RENDERING

Architexas create + conserve

**RESIDENTIAL UNIT CONCEPTS** STREET VIEW RENDERING