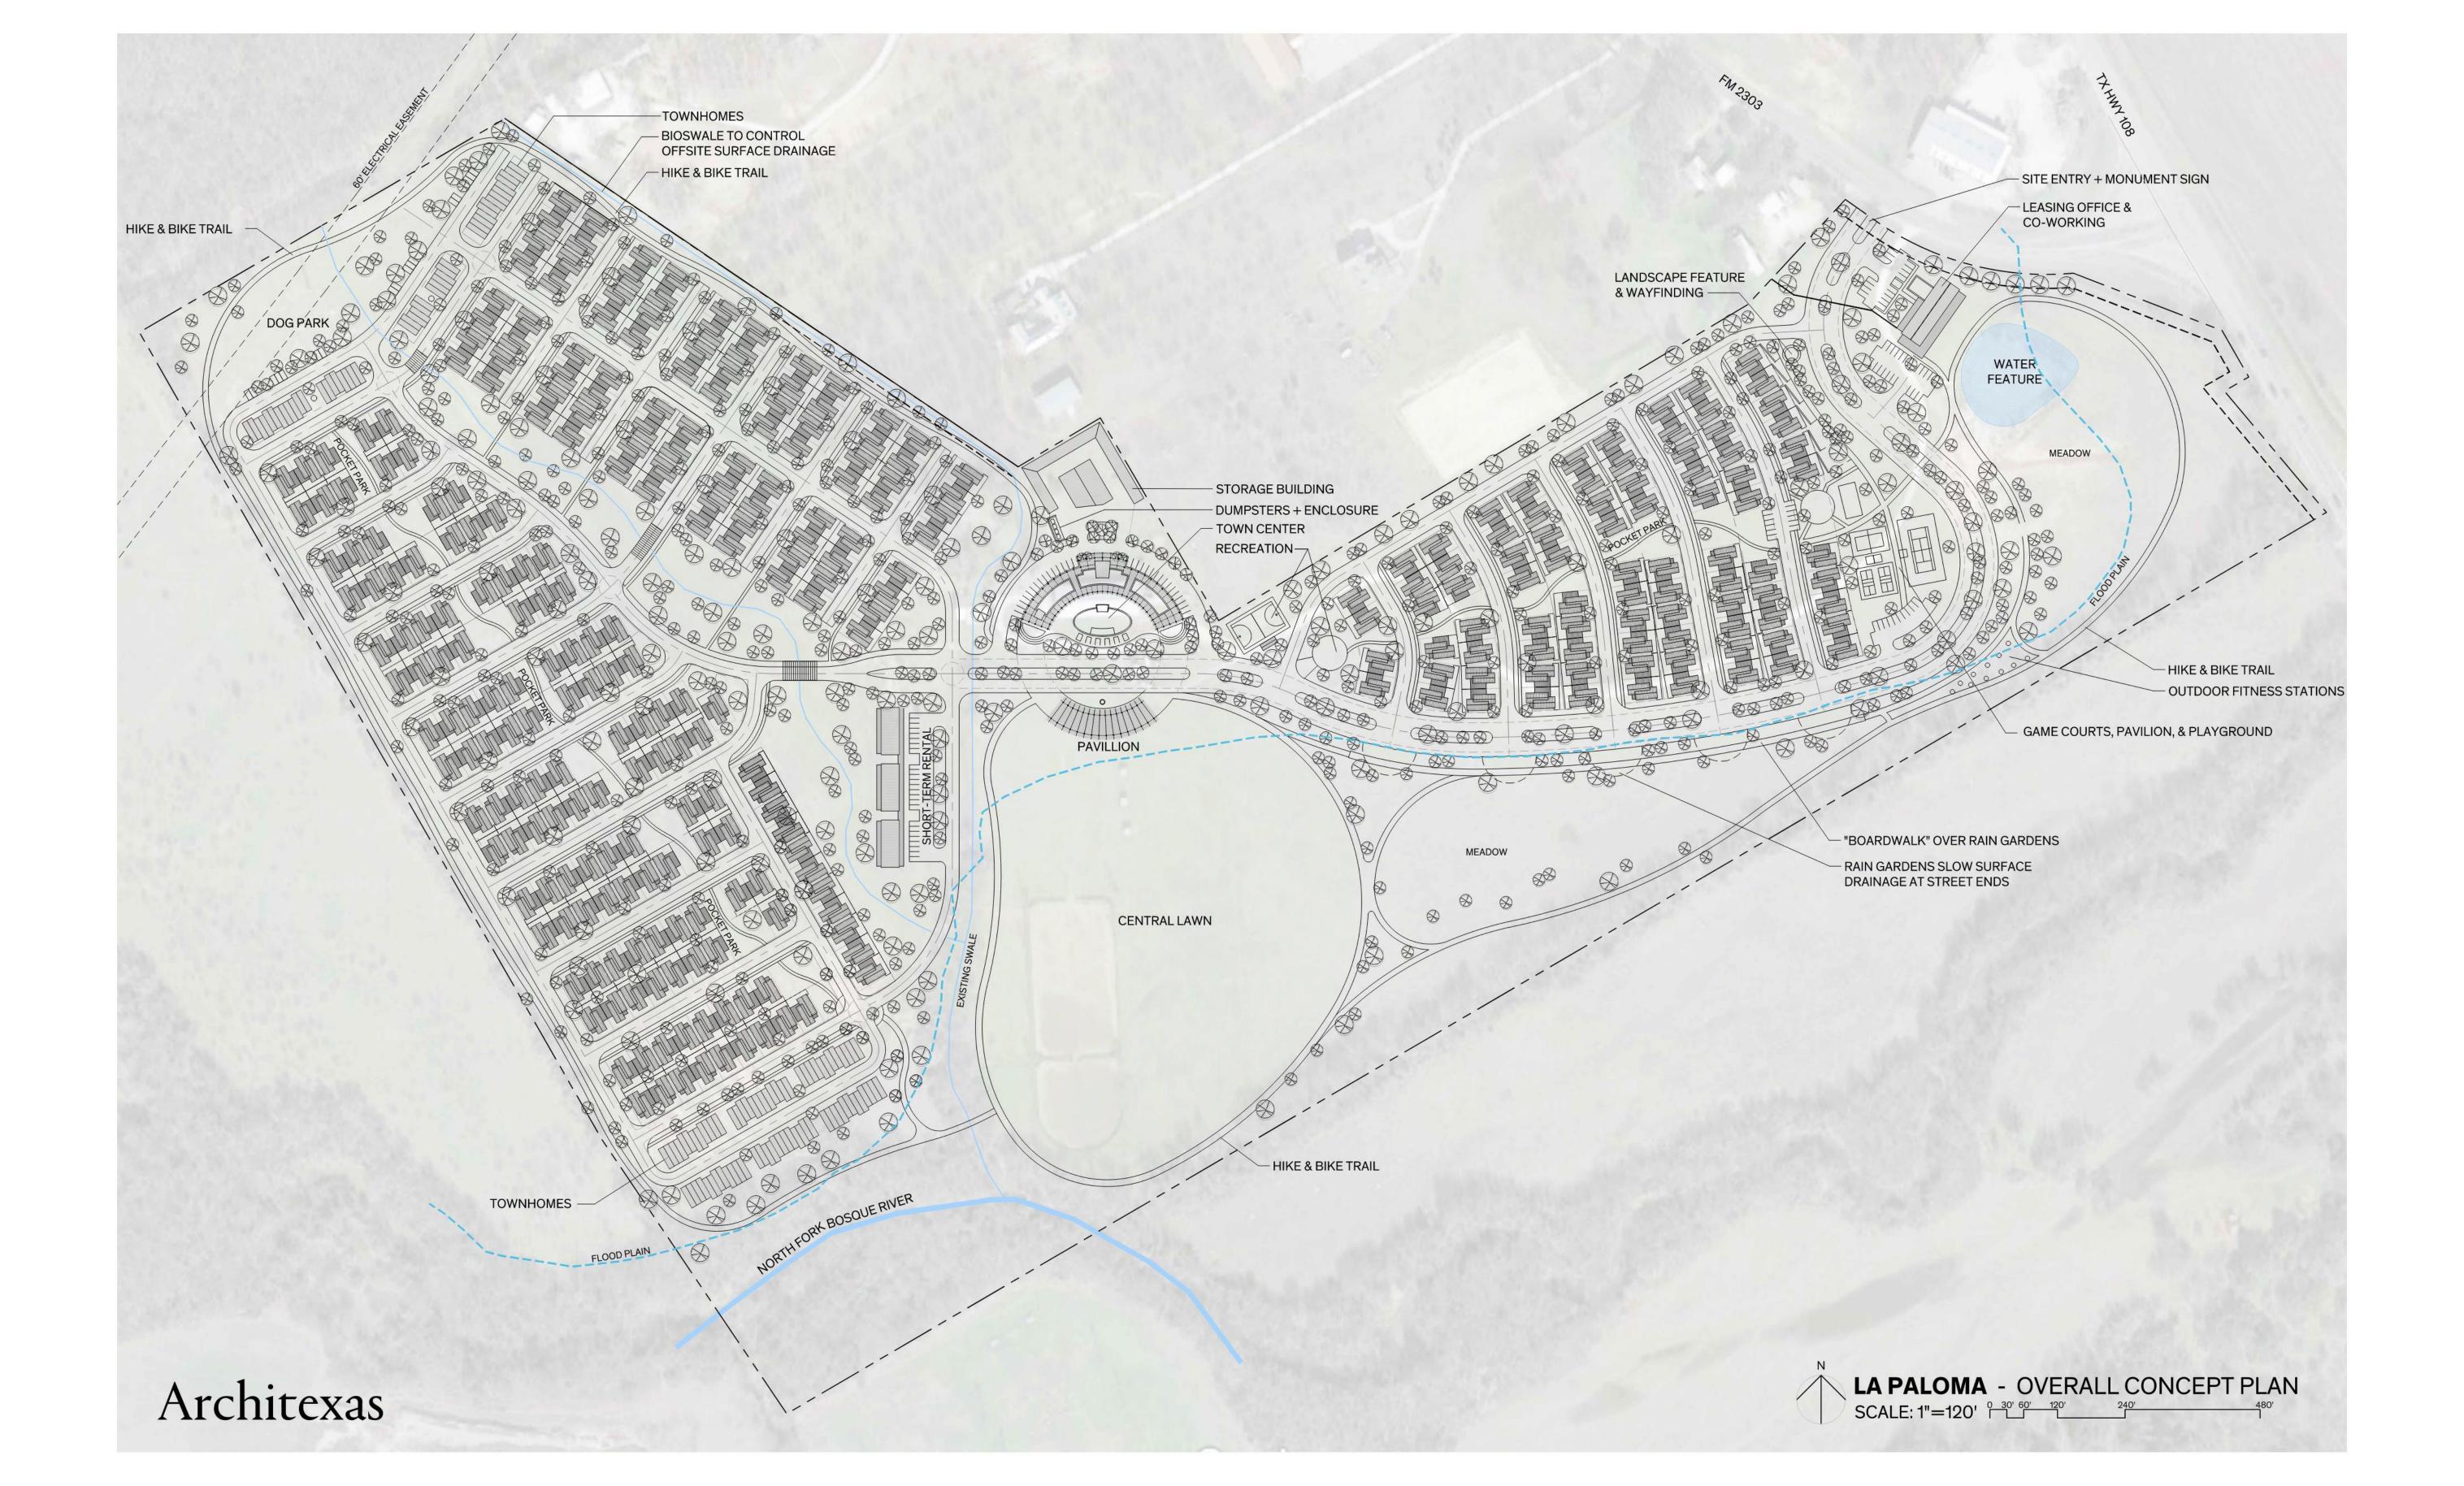

Architexas







Expect More. Experience Better.

































Architexas create + conserve

TOWN CENTER: CLUB HOUSE, FITNESS CENTER & BODEGA
CONCEPT FLOOR PLAN





























RESIDENTIAL UNIT GROUPING CONCEPTS

CARPORTS & COURTYARDS vs GARAGES & PRIVATE YARDS





1 Bed, 1 Bath, Study - 796 sq ft

1 Bed, 1 Bath, Study - 733 sq ft





2 Bed, 2 Bath - 1250 sqft

1 2 Bed,2 Bath- 1020 sq ft  $\frac{2 \text{ Bed,2 Bath- 1020 sq ft}}{\frac{1}{4}}$ 

Architexas create + conserve

**RESIDENTIAL UNIT CONCEPTS** 2 & 3 BEDROOM UNITS





























Architexas create + conserve

**RESIDENTIAL UNIT CONCEPTS** STREET VIEW RENDERING



Architexas create + conserve

**RESIDENTIAL UNIT CONCEPTS** STREET VIEW RENDERING