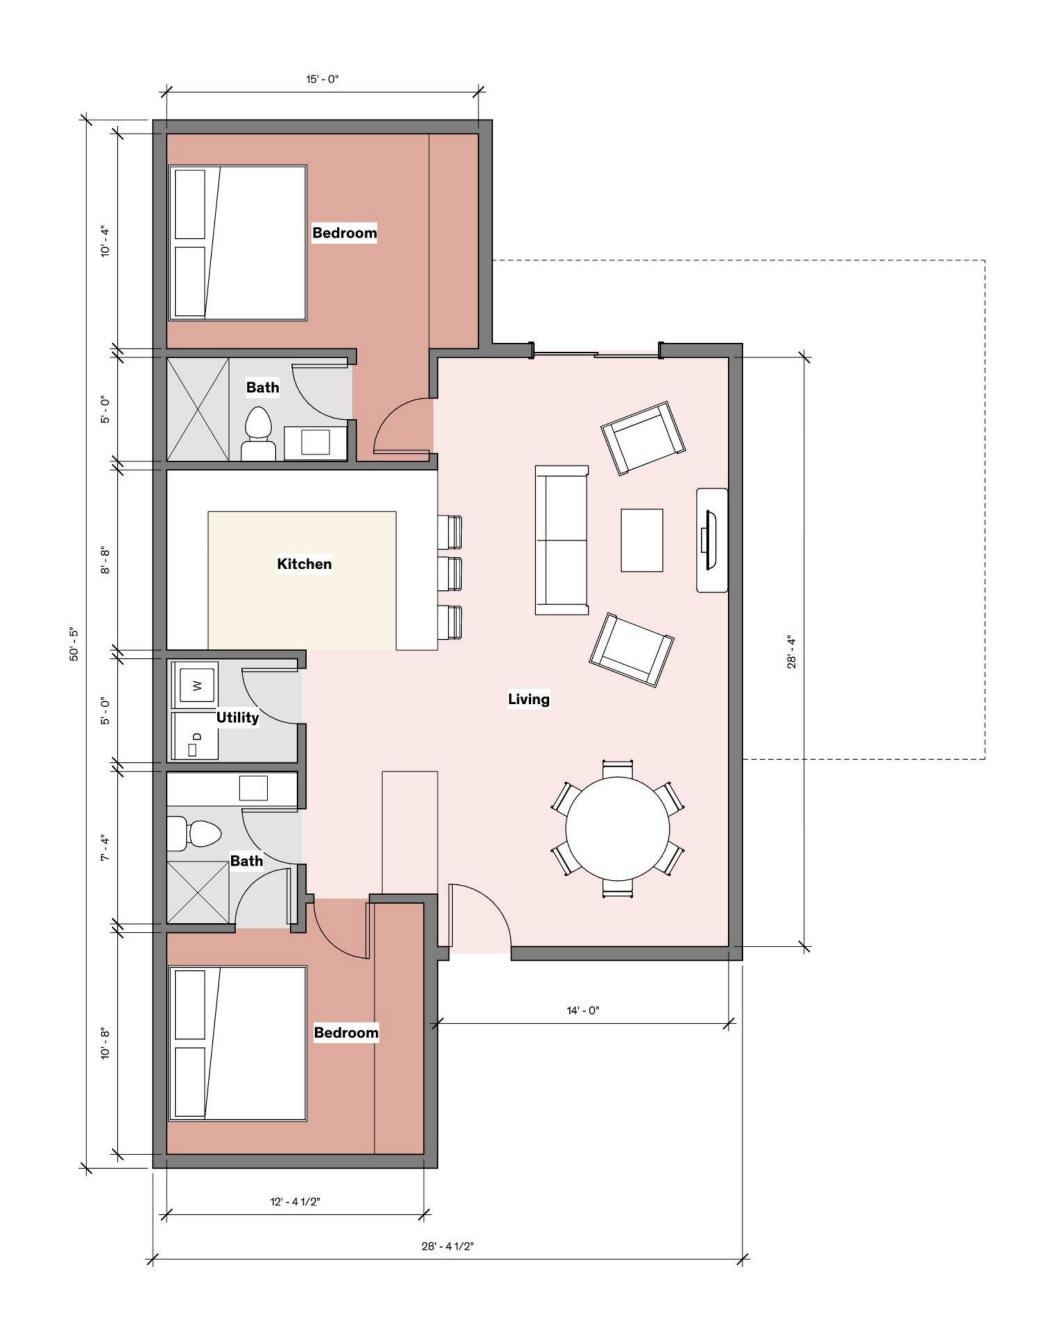

1 Bed, 1 Bath, Study - 796 sq ft

1 Bed, 1 Bath, Study - 733 sq ft

2 Bed, 2 Bath - 1250 sqft

1 2 Bed,2 Bath- 1020 sq ft  $\frac{2 \text{ Bed,2 Bath- 1020 sq ft}}{\frac{1}{4}}$ 

Architexas create + conserve