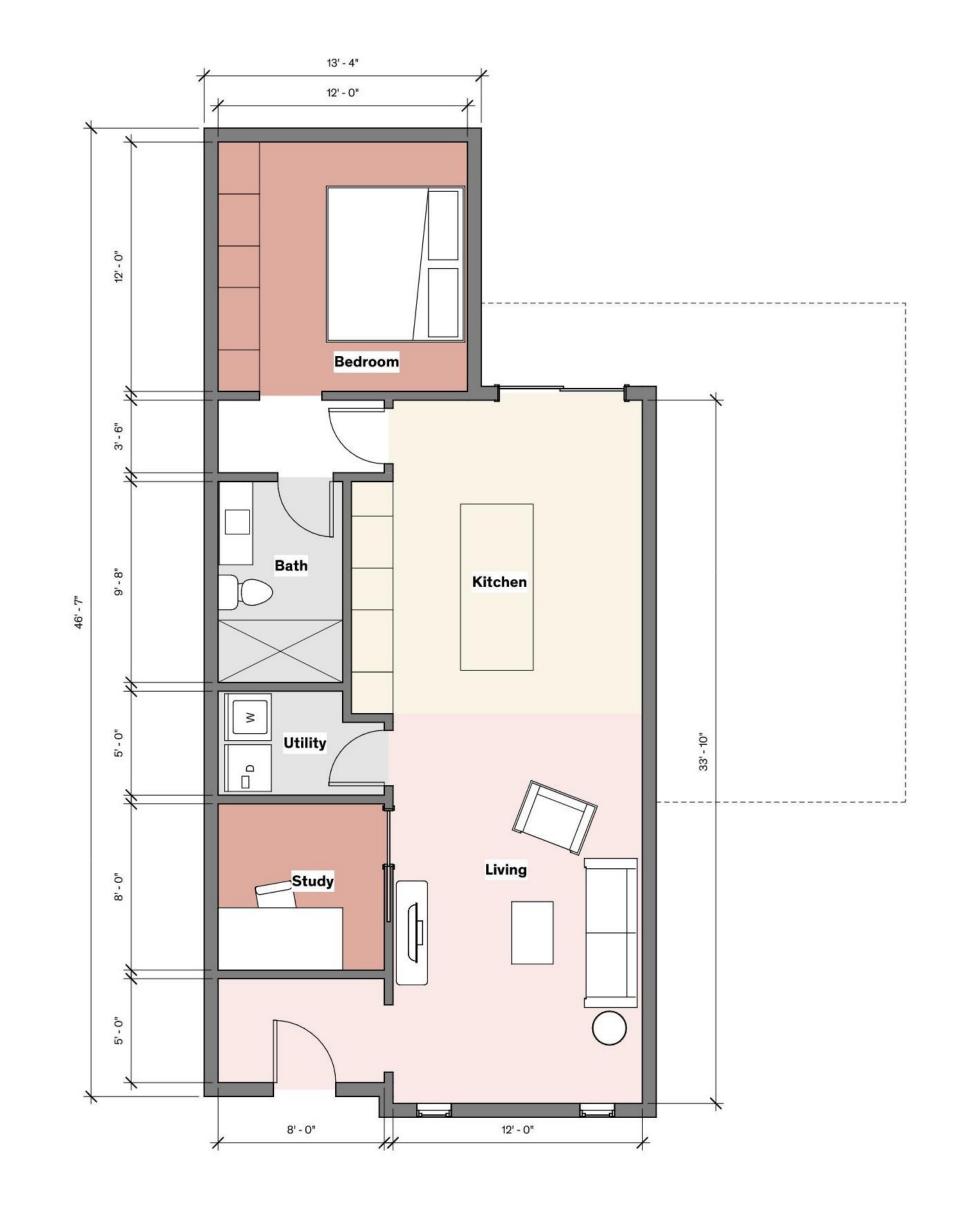

1 Bed, 1 Bath, Study - 796 sq ft

1 Bed, 1 Bath, Study - 733 sq ft

2 Bed, 2 Bath - 1250 sqft

1 2 Bed,2 Bath- 1020 sq ft  $\frac{2 \text{ Bed,2 Bath- 1020 sq ft}}{\frac{1}{4}}$ 

Architexas create + conserve