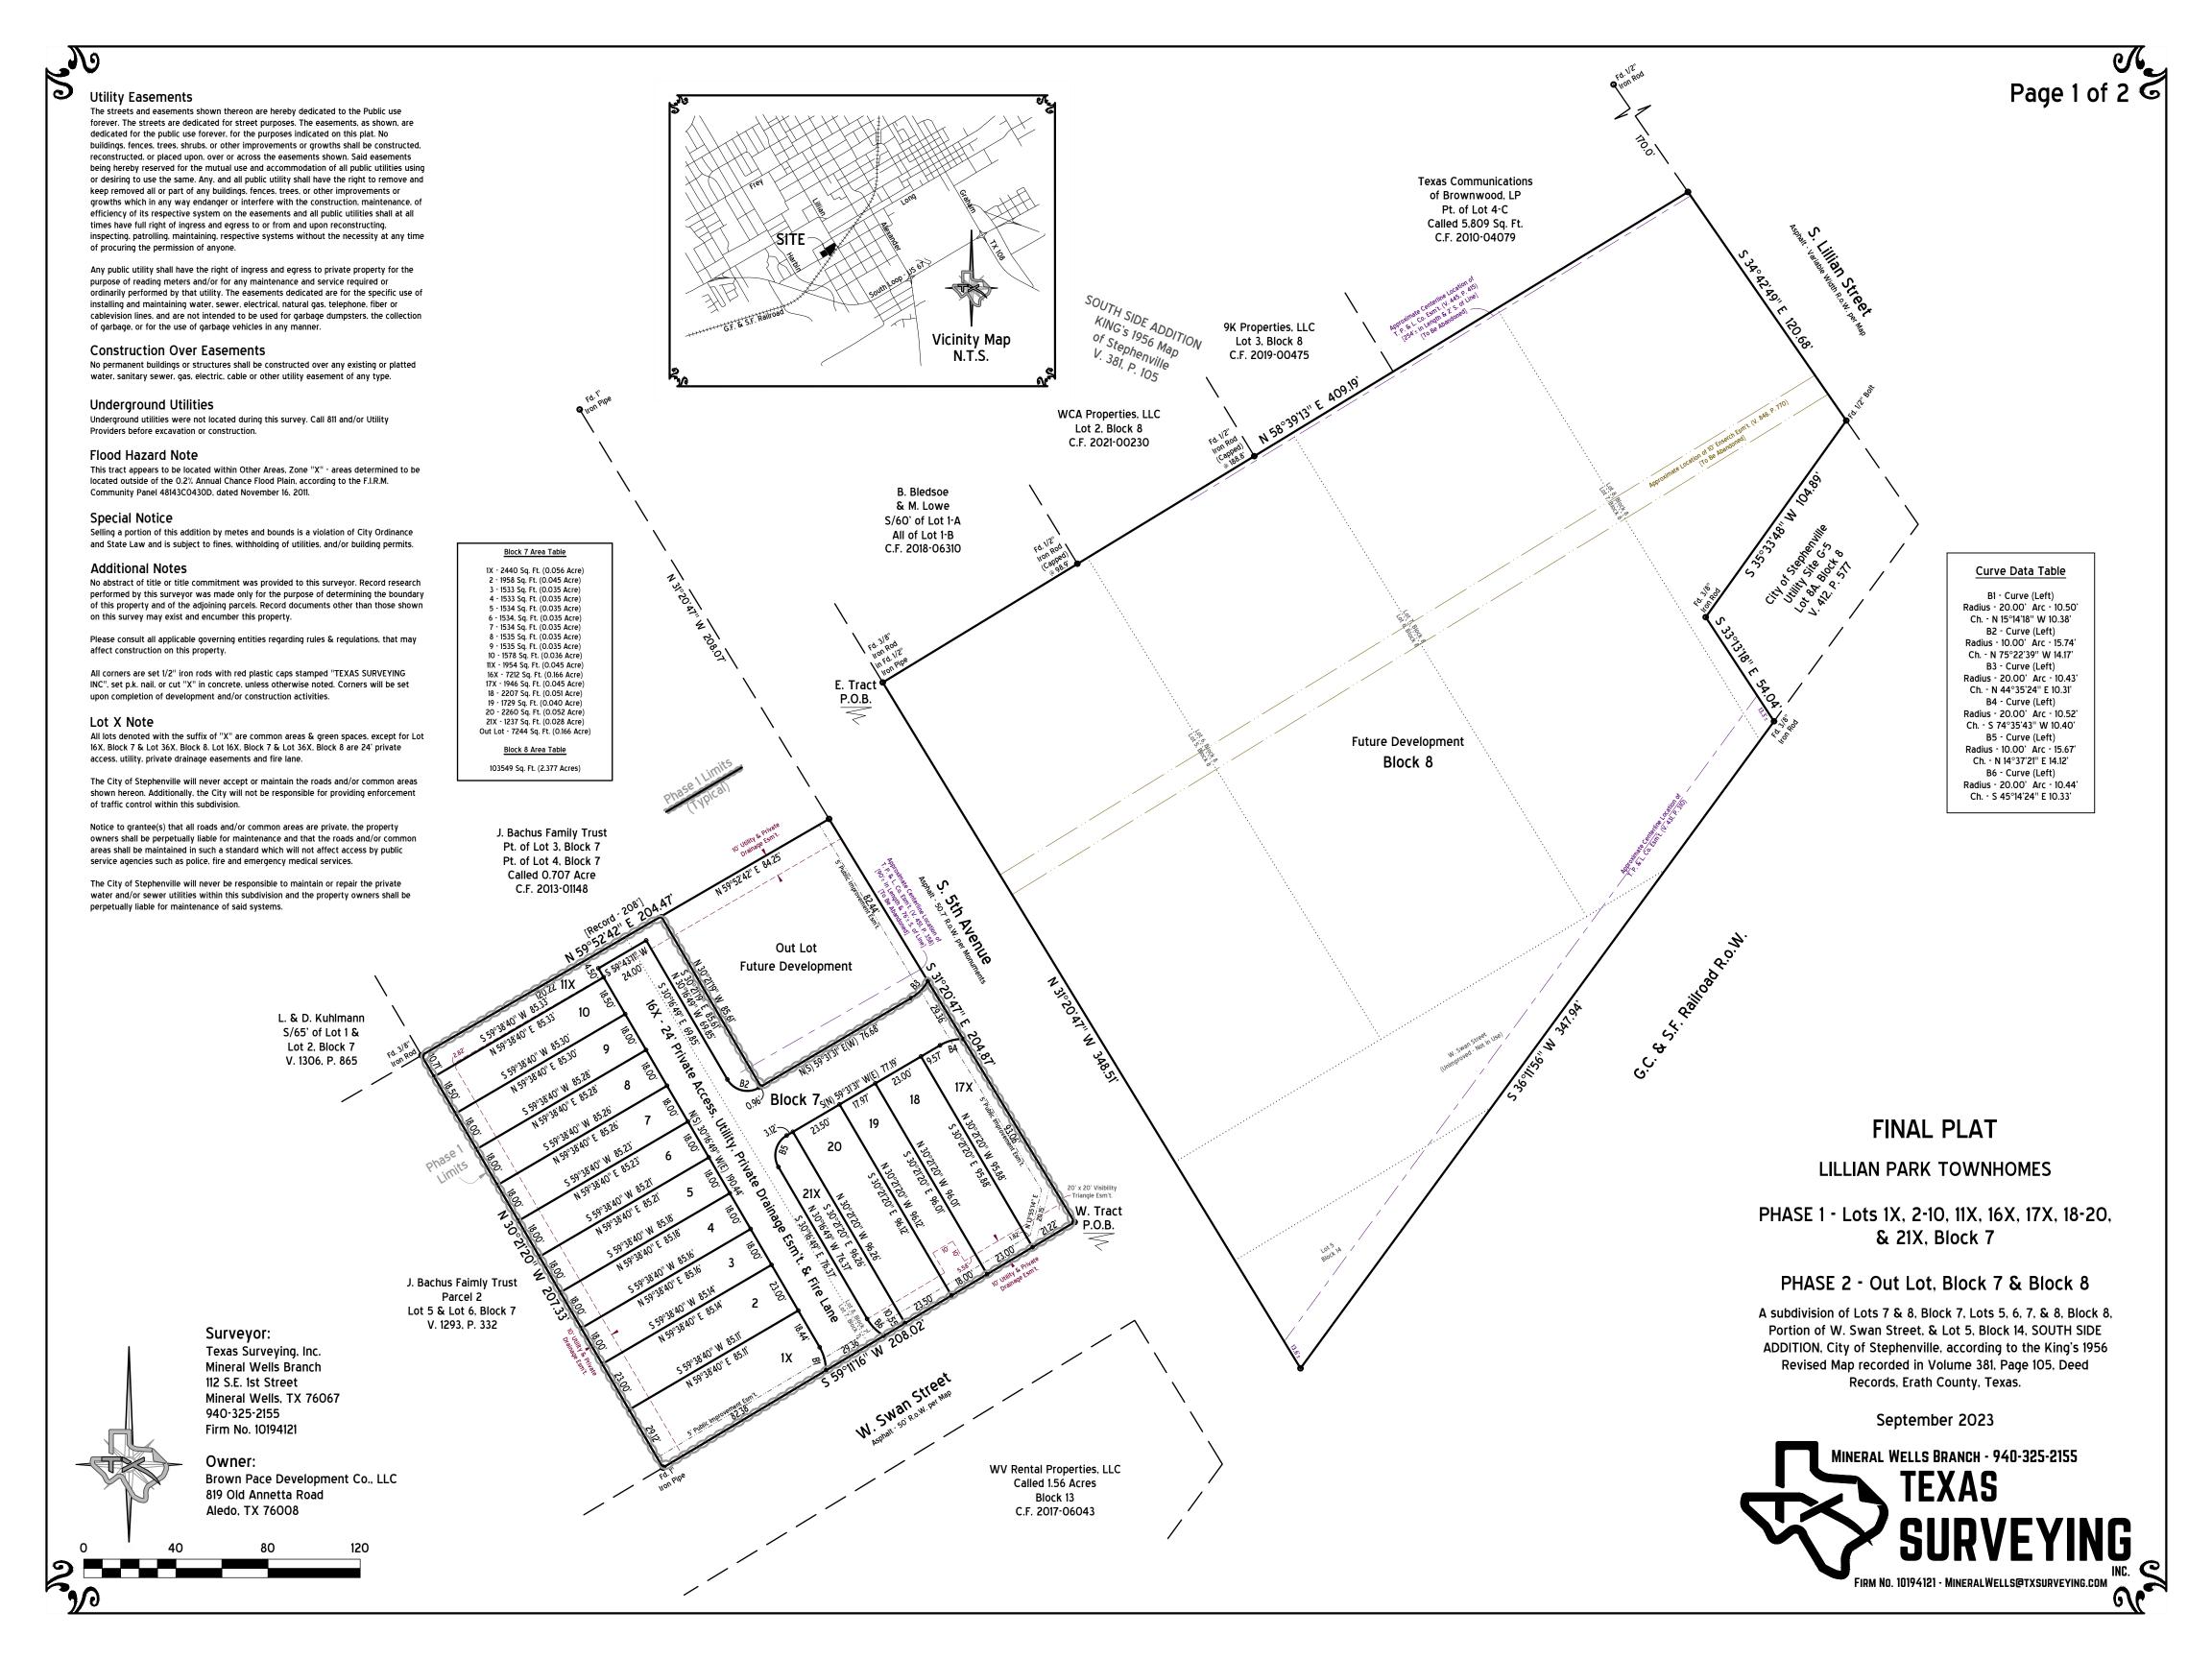

#### WEST TRACT SURVEY DESCRIPTION

STATE OF TEXAS

**COUNTY OF ERATH** 

Of a 0.976 acre (42.503 Sq. Ft.) tract of land being all of Lot 7 & Lot 8, Block 7, SOUTH SIDE ADDITION, City of Stephenville, Erath, Texas, according to the King's 1956 Revised Map recorded in Volume 381, Page 105, Deed Records, Erath County, Texas: being all of Tract Two as conveyed to Brown Pace Development Company, LLC in Clerk File No. 2020-05483, Official Public Records, Erath County, Texas: being further described by metes and bounds as follows:

BEGINNING at a set p.k. nail in asphalt at the southeast corner of said Block 7 at the intersection of the west right of way line of S. 5th Avenue with the north right of way line of W. Swan Street, for the southeast corner of this tract.

THENCE S 59°11'16" W 208.02 feet along the north right of way line of said W. Swan Street to a found 1" iron pipe, at the southeast corner of Parcel 2 as conveyed to J. Bachus Family Trust in Volume 1293, Page 332, O.P.R.E.C.T., for the southwest corner of this tract.

THENCE N 30°21'20" W 207.33 feet with the occupied west line of said Lot 7, to a found 3/8" iron rod at the southerly common corner of that certain tract of land conveyed to L. & D. Kuhlmann in Volume 1306, Page 865, O.P.R.E.C.T. & that called 0.707 acres tract of land conveyed to J. Bachus Family Trust in Clerk File No. 2013-01148, O.P.R.E.C.T., for the northwest corner of this tract.

THENCE N 59°52'42" E 204.47 feet along the occupied & apparent north line of said Lot 7 & said Lot 8 to a set 1/2" iron rod with red plastic cap stamped "TEXAS SURVEYING INC", in the west right of way line of said S. 5th Avenue, for the northeast corner of this tract. WHENCE a found 1" iron pipe at the northeast corner of said Block 7 bears N 31°20'47" W 208.07 feet.

THENCE S 31°20'47" E 204.87 feet along the west right of way line of said S. 5th Avenue to the POINT OF REGINNING

Bearings, Distances, and/or Areas derived from GNSS observations performed by Texas Surveying, Inc. and reflects N.A.D. 1983, Texas State Plane Coordinate System, North Central Zone 4202 (Grid).

## **EAST TRACT SURVEY DESCRIPTION**

STATE OF TEXAS

COUNTY OF ERATH

Of a 2.377 acres (103,548 Sq. Ft.) tract of land being all of Lots 5, 6, 7, & 8, Block 8, that portion of W. Swan Street lying between Block 8 & Block 14, and all of Lot 5, Block 14, SOUTH SIDE ADDITION, City of Stephenville, Erath, Texas, according to the King's 1956 Revised Map recorded in Volume 381, Page 105, Deed Records, Erath County, Texas: being all of Tract One & Tract Three as conveyed to Brown Pace Development Company, LLC in Clerk File No. 2020-05483, Official Public Records, Erath County, Texas: being further described by metes and bounds as follows:

BEGINNING at a found 3/8" iron rod in a 1/2" iron pipe at the northwest corner of said Lot 5, Block 8, in the east right of way line of S. 5th Avenue, for the northwest and beginning corner of this tract.

THENCE N 58°39'13" E at 98.9 feet pass a found 1/2" iron rod with plastic cap at the southerly common corner of that certain tract of land conveyed to B. Bledsoe & M. Lowe in Clerk File No. 2018-06310, O.P.R.E.C.T. & Lot 2, Block 8 as conveyed to WCA Properties in Clerk File No. 2021-00230, O.P.R.E.C.T., continuing at 188.8 feet pass a found 1/2" iron rod with plastic cap at the southerly common corner of said Lot 2 & Lot 3, Block8 as conveyed to 9K Properties, LLC in Clerk File No. 2019-00475, O.P.R.E.C.T., for a total distance of 409.19 feet to a set 1/2" iron rod with red plastic cap stamped "TEXAS SURVEYING INC" at the apparent southeast corner of that certain tract of land conveyed to Texas Communications of Brownwood, LP in Clerk File No. 2010-04079, O.P.R.P.C.T., in the west right of way line of S. Lillian Street, for the northeast corner of this tract. WHENCE a found 1/2" iron rod at the intersection of the west right of way line of said S. Lillian Street with the south right of way line of W. Long Street bears N 34°42'49" W 170.0 feet.

THENCE S 34°42'49" E 120.68 feet along the west right of way line of said S. Lillian Street to a found 1/2" bolt at the northeast corner of the City of Stephenville Utility Site G-5 being Lot 8A, Block 8, as shown on the map recorded in Volume 412. Page 577, D.R.E.C.T., for the easterly southeast corner of this tract.

THENCE along the north & west lines of said Lot 8A, Block 8 as follows:

S 35°33'48" W 104.89 feet to a found 3/8" iron rod;

S 33°13'18" E 54.04 feet to a found 3/8" iron rod, in the north line of the G.C. & S.F. Railroad, for the southerly southeast corner of this tract.

THENCE S 36°11'56" W 347.94 feet along the north line of said G.C. & S.F. Railroad to a set 1/2" iron rod with red plastic cap stamped "TEXAS SURVEYING INC", at he southerly corner of said Lot 5, Block 14, for the southwest corner of this tract.

THENCE N 31°20'47" W 348.51 feet along the east right of way line of said S. 5th Avenue to the POINT OF

Bearings, Distances, and/or Areas derived from GNSS observations performed by Texas Surveying, Inc. and reflects N.A.D. 1983, Texas State Plane Coordinate System, North Central Zone 4202 (Grid).

# FINAL PLAT

LILLIAN PARK TOWNHOMES

PHASE 1 - Lots 1X, 2-10, 11X, 16X, 17X, 18-20, & 21X, Block 7

PHASE 2 - Out Lot, Block 7 & Block 8

A subdivision of Lots 7 & 8, Block 7, Lots 5, 6, 7, & 8, Block 8, Portion of W. Swan Street, & Lot 5, Block 14, SOUTH SIDE ADDITION, City of Stephenville, according to the King's 1956 Revised Map recorded in Volume 381, Page 105, Deed Records, Erath County, Texas.