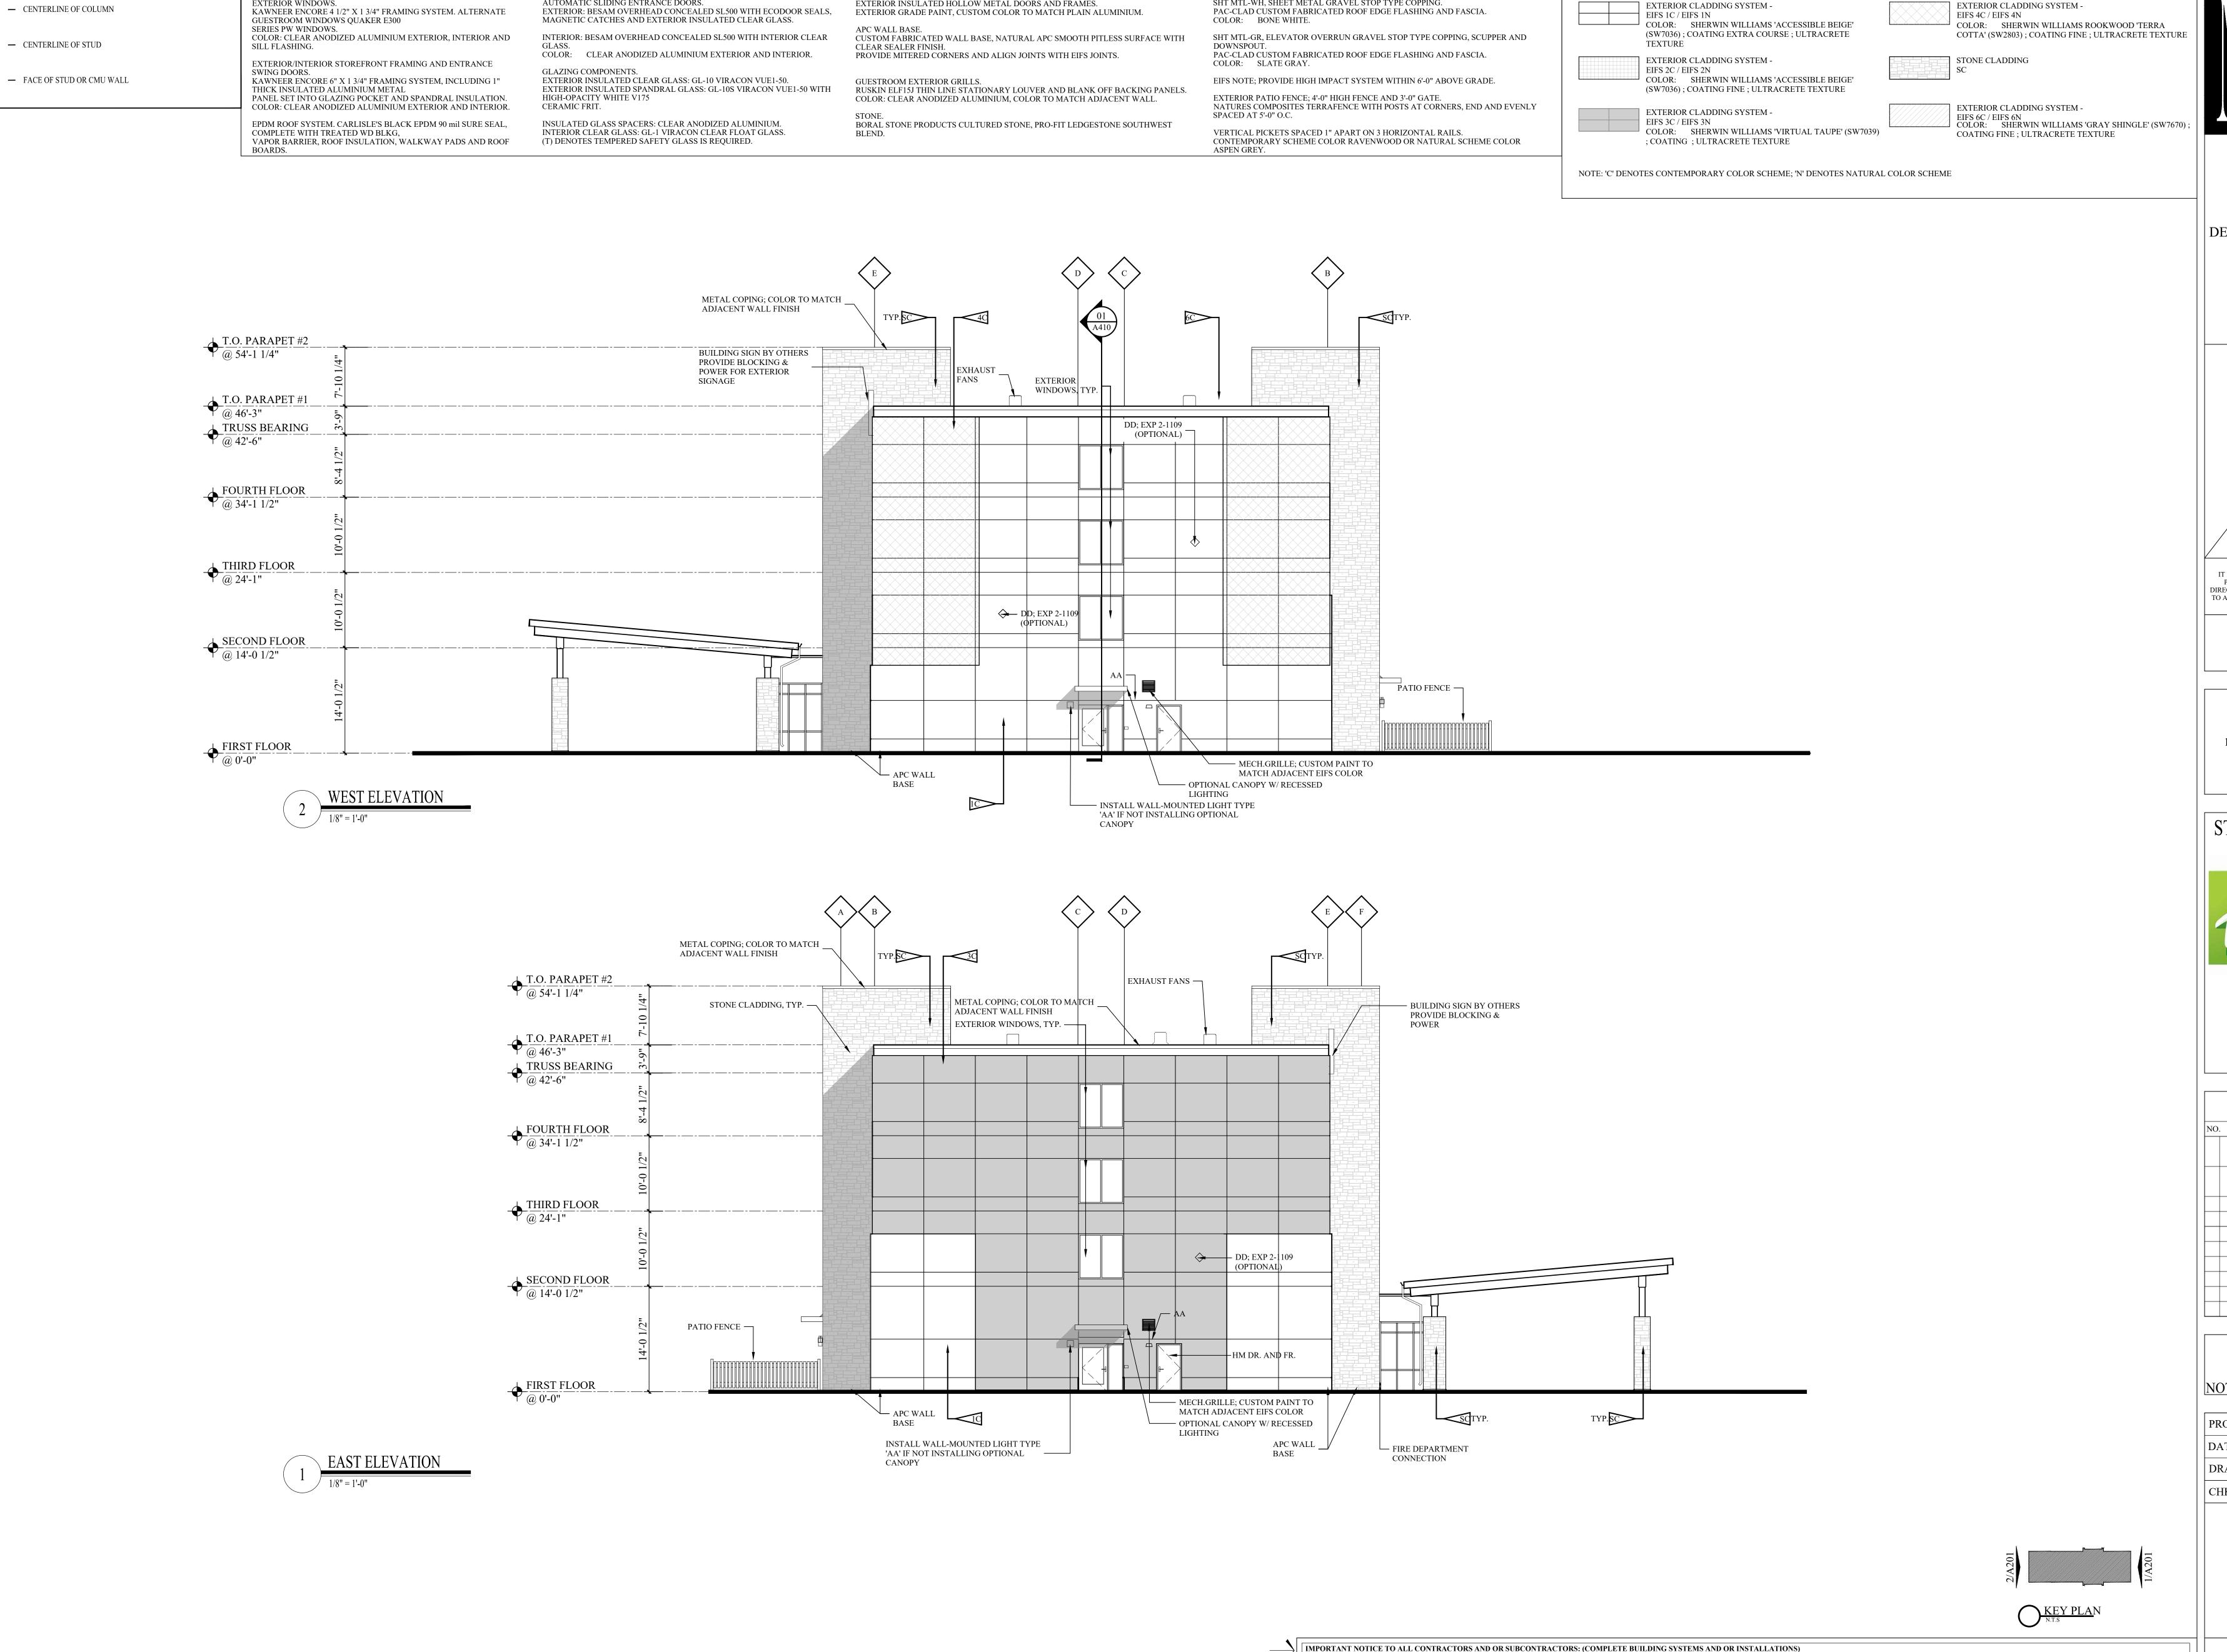

EXTERIOR INSULATED HOLLOW METAL DOORS AND FRAMES.

ARCHITECTURAL SYMBOLS

NOTES:

EXTERIOR WINDOWS.

AUTOMATIC SLIDING ENTRANCE DOORS.

MATERIAL LEGEND

IF AWARDED A CONTRACT FOR ANY PORTION OF WORK NEEDED TO COMPLETE THIS PROJECT YOU ARE AGREEING TO THE FOLLOWING TERMS:

SHT MTL-WH, SHEET METAL GRAVEL STOP TYPE COPPING.

3827 BILLO ROAD ALDEN, NY, 14004 716-631-0600

DESIGN PROFESSIONAL

LICENSE #:

WARNING IT IS A VIOLATION OF THE LAW FOR ANY PERSON, UNLESS ACTING UNDER THE DIRECTION OF THE ARCHITECT OR ENGINEER, TO ALTER OR REPRODUCE THESE DRAWINGS

PROJECT NO.: 21-060 DATE: 6/14/23 DRAWN BY: RH/MA/EY CHKD. BY: AS/DE

> **EXTERIOR ELEVATION**

SHEET

M21-060 A200-A201 Exterior Elevation.dwg