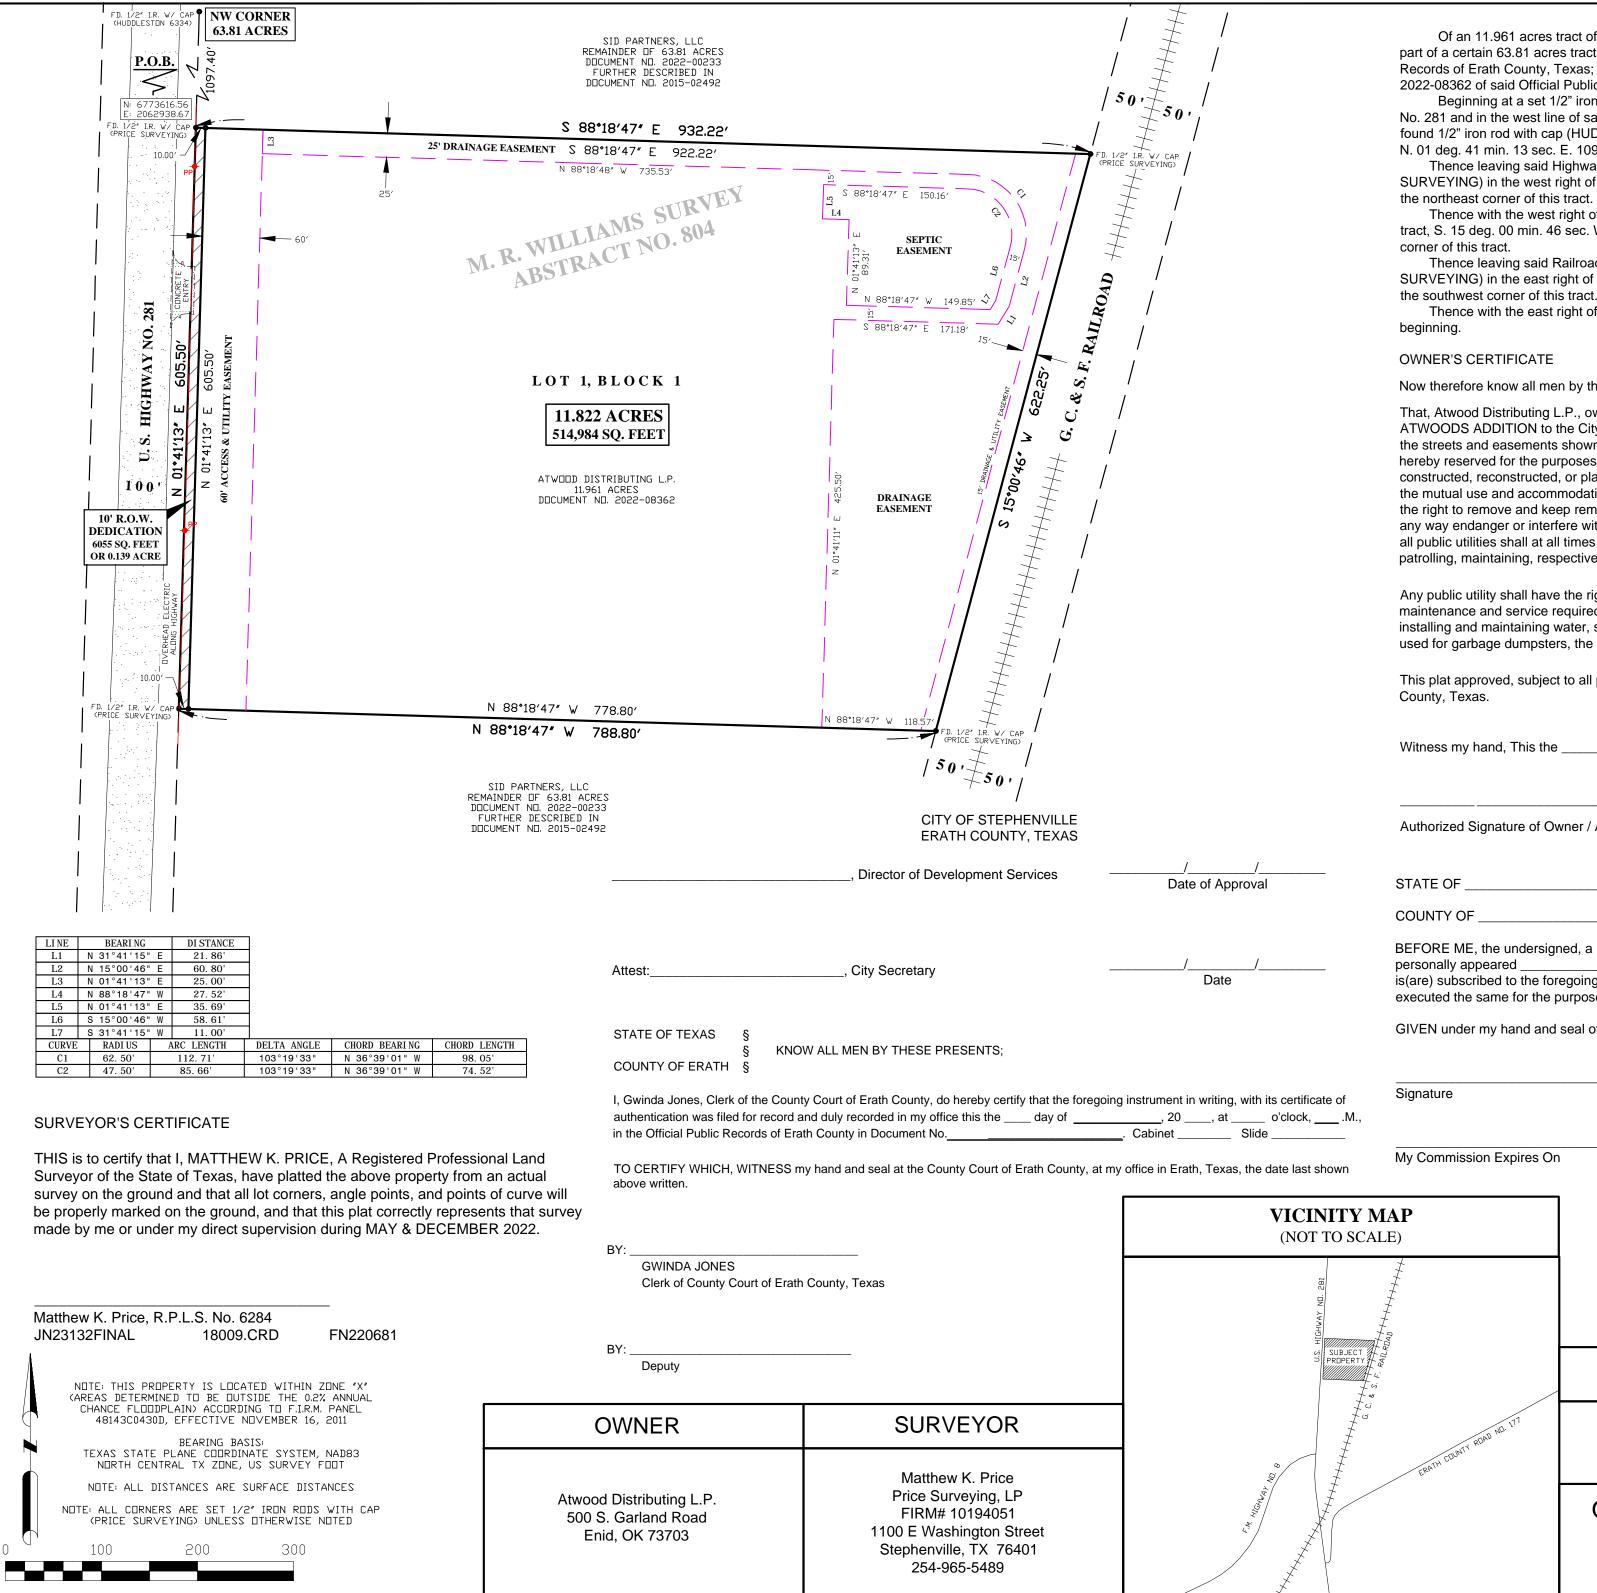

## LAND DESCRIPTION

Of an 11.961 acres tract of land out of the M. R. Williams Survey, Abstract No. 804, Erath County, Texas; being part of a certain 63.81 acres tract deeded to SID Partners, LLC in Document No. 2022-00233 of the Official Public Records of Erath County, Texas; being the same 11.961 acres tract deeded to Atwood Distributing L.P. in Document No. 2022-08362 of said Official Public Records; and being further described by metes and bounds as follows:

Beginning at a set 1/2" iron rod with cap (PRICE SURVEYING) in the east right of way line of U.S. Highway No. 281 and in the west line of said 63.81 acres tract, for the northwest and beginning corner of this tract, from which a found 1/2" iron rod with cap (HUDDLESTON 6334) at the northwest corner of said 63.81 acres tract bears N. 01 deg. 41 min. 13 sec. E. 1097.40 feet.

Thence leaving said Highway, S. 88 deg. 18 min. 47 sec. E. 932.22 feet to a set 1/2" iron rod with cap (PRICE SURVEYING) in the west right of way line of the G. C. & S. F. Railroad and in the east line of said 63.81 acres tract, for the northeast corner of this tract.

Thence with the west right of way line of said Railroad and the east line of said 63.81 acres tract, S. 15 deg. 00 min. 46 sec. W. 622.25 feet to a set 1/2" iron rod with cap (PRICE SURVEYING), for the southeast

Thence leaving said Railroad, N. 88 deg. 18 min. 47 sec. W. 788.80 feet to a set 1/2" iron rod with cap (PRICE SURVEYING) in the east right of way line of said U.S. Highway No. 281 and in the west line of said 63.81 acres tract, for

Thence with the east right of way line of said Highway, N. 01 deg. 41 min. 13 sec. E. 605.50 feet to the place of

Now therefore know all men by these presents:

That, Atwood Distributing L.P., owner, does hereby adopt this plat designating the herein described property as Lot 1, Block 1, ATWOODS ADDITION to the City of Stephenville, Erath County, Texas, and does hereby dedicate to the Public use forever, the streets and easements shown thereon. The streets are dedicated for street purposes. The easements shown thereon are hereby reserved for the purposes as indicated. No buildings, fences, trees, shrubs, or other improvements or growths shall be constructed, reconstructed, or placed upon, over or across the easements shown. Said easements being hereby reserved for the mutual use and accommodation of all public utilities using or desiring to use the same. Any, and all public utility shall have the right to remove and keep removed all or part of any buildings, fences, trees, or other improvements or growths which in any way endanger or interfere with the construction, maintenance, of efficiency of its respective system on the easements and all public utilities shall at all times have full right of ingress and egress to or from and upon reconstructing, inspecting, patrolling, maintaining, respective systems without the necessity at any time of procuring the permission of anyone.

Any public utility shall have the right of ingress and egress to private property for the purpose of reading meters and/or for any maintenance and service required or ordinarily performed by that utility. The easements dedicated are for the specific use of installing and maintaining water, sewer, electrical, natural gas, telephone, fiber or cablevision lines, and are not intended to be used for garbage dumpsters, the collection of garbage, or for the use of garbage vehicles in any manner

This plat approved, subject to all platting ordinances, rules, regulations and resolutions of The City of Stephenville, Erath

day of \_\_\_\_\_ \_, 20\_\_\_\_

Authorized Signature of Owner / Atwood Distributing L.P.