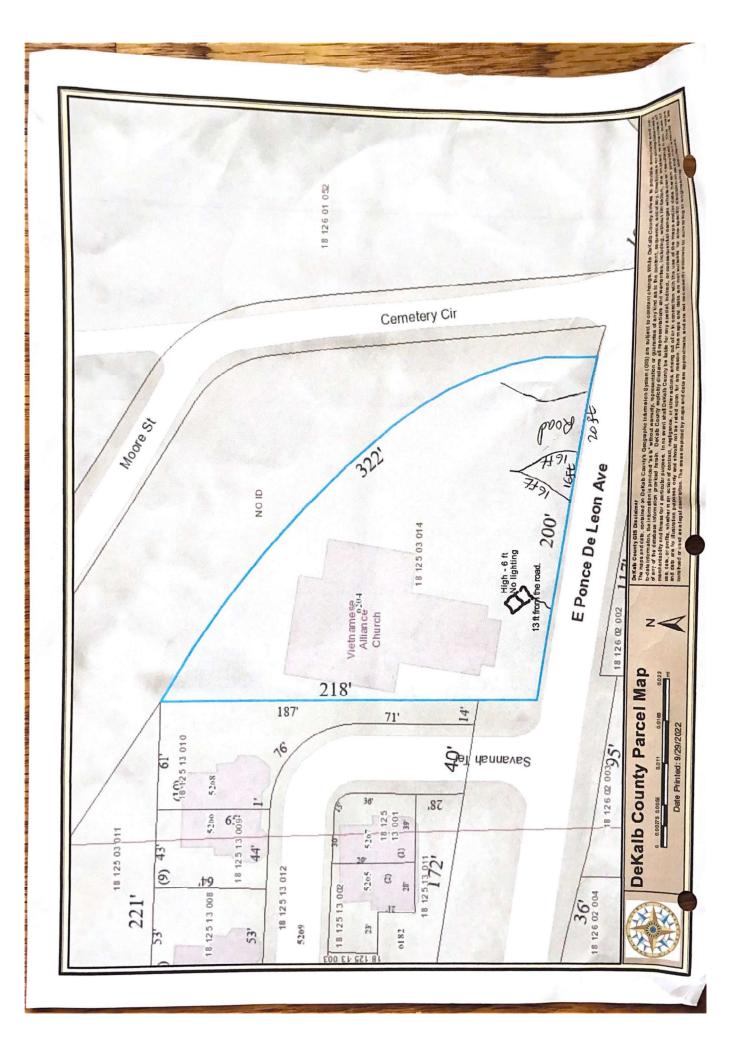

## STAFF ANALYSIS AND REPORT

| <b>OWNER/APPLICANT:</b>   | Born Thang                                                                                     |
|---------------------------|------------------------------------------------------------------------------------------------|
| LOCATION:                 | 6204 East Ponce de Leon Avenue<br>(Parcel ID: 18 125 03 014)                                   |
| CURRENT ZONING/USE:       | R-2: Traditional Residential                                                                   |
| PROPOSED ZONING/USE:      | R-2: Traditional Residential                                                                   |
| <b>REQUEST:</b>           | Variance from Section $7-1.3(C)(1)$ to allow for a curb cut with a width greater than 24 feet. |
| ZONING/ADJACENT LAND USE: |                                                                                                |

#### Background:

The applicant is requesting to extend the width of the existing curb cut from 20 feet to 36 feet. This curb cut is approximately 27 feet from the Cemetery Circle curb cut and approximately 142 feet from the Five Points intersection.

Section 7-1.3(C)(1) allows for a 24 foot wide, two way curb cut or two 12 foot wide, one way curb cuts. The property owner could repair the existing curb cut and expand it by four feet.

GDOT Traffic Analysis and Data Application (TADA) has an estimated future annual average daily traffic (AADT) of 18,300 daily trips along East Ponce de Leon Avenue, which was estimated from a previous traffic count by Tuggle Drive.