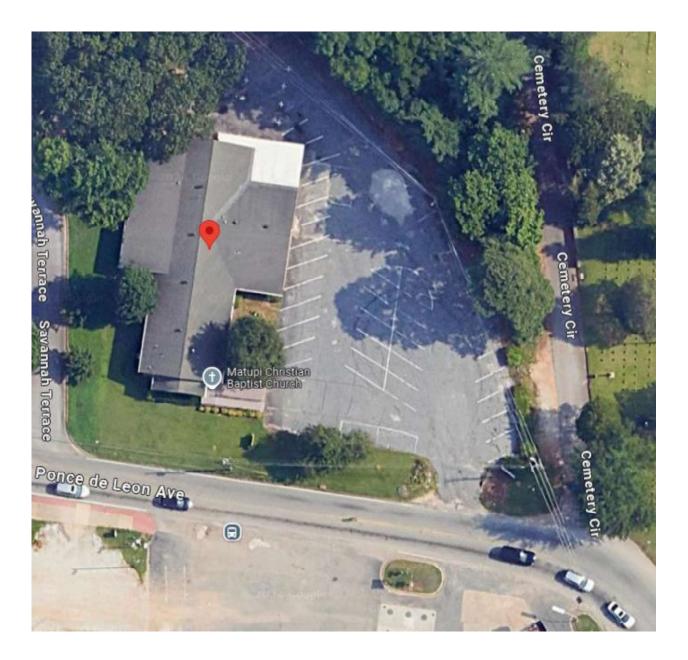

## STAFF ANALYSIS AND REPORT

| <b>OWNER/APPLICANT:</b>   | Born Thang                                                                                     |
|---------------------------|------------------------------------------------------------------------------------------------|
| LOCATION:                 | 6204 East Ponce de Leon Avenue<br>(Parcel ID: 18 125 03 014)                                   |
| CURRENT ZONING/USE:       | R-2: Traditional Residential                                                                   |
| PROPOSED ZONING/USE:      | R-2: Traditional Residential                                                                   |
| <b>REQUEST:</b>           | Variance from Section $7-1.3(C)(1)$ to allow for a curb cut with a width greater than 24 feet. |
| ZONING/ADJACENT LAND USE: |                                                                                                |

#### Background:

The applicant is requesting to extend the width of the existing curb cut from 20 feet to 36 feet. This curb cut is approximately 27 feet from the Cemetery Circle curb cut and approximately 142 feet from the Five Points intersection.

Section 7-1.3(C)(1) allows for a 24 foot wide, two way curb cut or two 12 foot wide, one way curb cuts. The property owner could repair the existing curb cut and expand it by four feet.

GDOT Traffic Analysis and Data Application (TADA) has an estimated future annual average daily traffic (AADT) of 18,300 daily trips along East Ponce de Leon Avenue, which was estimated from a previous traffic count by Tuggle Drive.