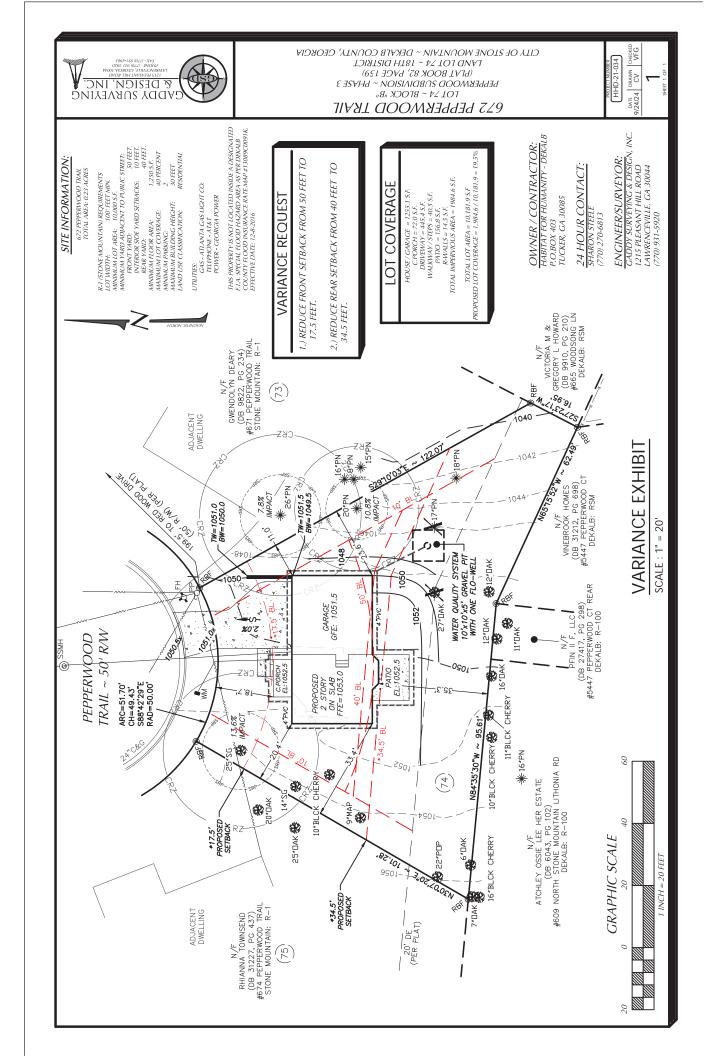

**REQUEST:** Variance from Section 5-1.5(A)(4) to reduce the minimum

front yard setback from 50-feet to 17.5-feet.

### **BACKGROUND:**

**January 7, 2024** 

To: City of Stone Mountain Mayor & City Council

From: Richard Edwards, AICP

Subject: The applicant is requesting variance from Section 5-1.5(A)(4) to reduce the

minimum front yard setback from 50-feet to 17.5-feet.

### **Background:**

The applicant received final plat approval from the City of Stone Mountain on August 21, 1986. The final plat shows the front yard setback as 5-feet, the side yard setback as 5-feet, and the rear yard setback is not listed.

The property was rezoned to Single-Family Residential (R-1) in the early 2000s. This rezoning changed the setback requirements for neighbor. The minimum front yard setback is now 50-feet; the minimum rear yard setback is now 40-feet; and the minimum side yard setback is now 10-feet.

This lot is approximately 86-feetwide through the middle of the lot and the front yard setback and the rear yard setback overlaps in the middle of the lot. The surrounding homes in the cul-de-sac have a front yard setback ranging approximately from 5-feet to 35-feet and rear yard setback ranging approximately from 10-feet to 35-feet.

#### **Recommendation:**

Pursuant to Article II of the City of Stone Mountain Zoning Ordinance, Staff has reviewed the request in accordance with the required review criteria and recommends **APPROVAL** of the variance from Section 5-1.5(A)(4) to reduce the minimum front yard setback from 50-feet to 17.5-feet with the following conditions:

1. The development shall be substantially in compliance with the site plan dated September 24, 2024.

The Planning Commission voted (5-0) to recommend approval of this request with staff's conditions.