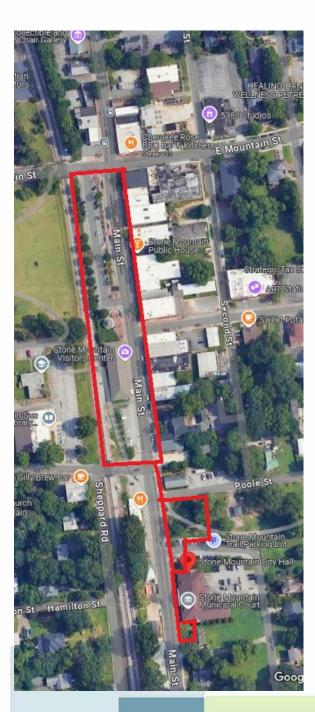

# SITE SPECIFIC PLAN

Existing Areas of Service

Main Street: City Hall/ Visitor Center

Main Street: E Mountain St/ Cemetery Triangle

SCOPE OF SERVICES