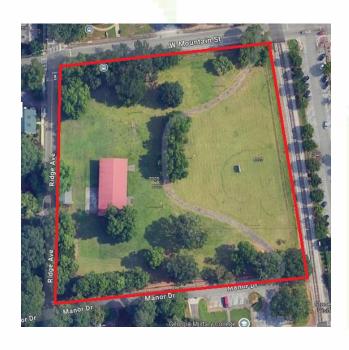

### SITE SPECIFIC PLAN

New Areas of Service To Be Added

Cemetery

**Event Lawn** 

#### CITY OF STONE MOUNTAIN

BREAKDOWN OF ADDED AREAS OF SERVICE
BASE MAINTENANCE ONLY

**CEMETERY** 

\$73,731.00/ANNUAL

\$6,144.25/MONTH

**EVENT LAWN** 

\$ 16,257.00/ANNUAL

\$ 1,354.75/Month