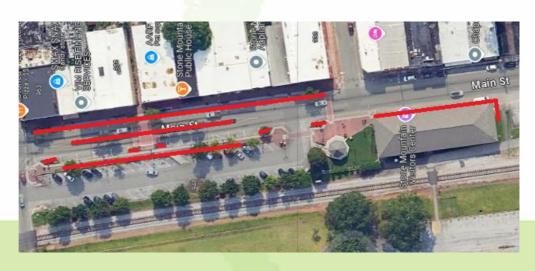

2025 Spring Seasonal Color Planters (12)

\$ 2,041.08 PREVIOUSLY APPROVED BY DDA\*

2025 FALL SEASONAL COLOR PLANTERS (12)

\$ 1,931.59 ESTIMATED\*

HARDWOOD MULCH: 34 CY
(FOR AREAS NOTED IN RED ON BELOW MAP)

\$ 2,108.00 ESTIMATED\*