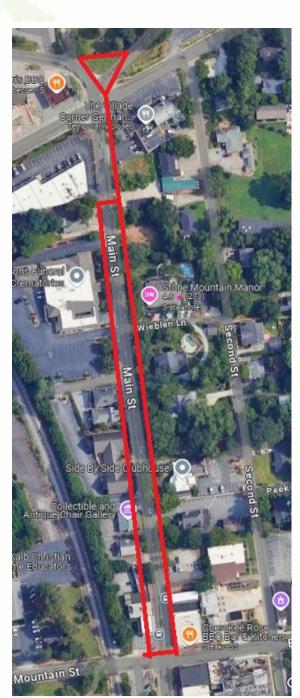

### SITE SPECIFIC PLAN

New Areas of Service To Be Added

Cemetery

**Event Lawn** 