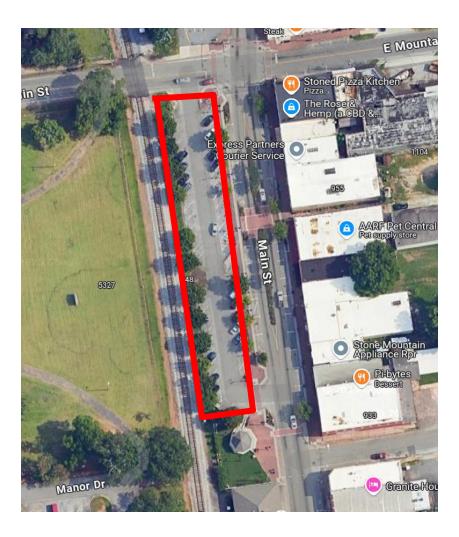

#### STAFF ANALYSIS AND REPORT

**OWNER/APPLICANT:** Victor Landen – Preferred Parking Service, LLC

**LOCATION:** CSX right-of-way on the western side of Main Street

between the Train Depot and West Mountain Street

CURRENT ZONING/USE: Unzoned right-of-way/Parking Lot

**PROPOSED ZONING/USE:** Unzoned right-of-way/ Paid Paring Services

**REQUEST:** Special use permit to allow paid parking services with the

CSX right-of-way on the western side of Main Street between the Train Depot and West Mountain Street.

#### **BACKGROUND:**

**Background**: The existing site is approximately 0.51 acres and consists of the property 25-feet from the centerline of the CSX railroad tracks. The applicant is proposing to use the existing parking lot for a paid parking services use. There are 44 non-handicap parking spaces and 2 handicap spaces within this area.