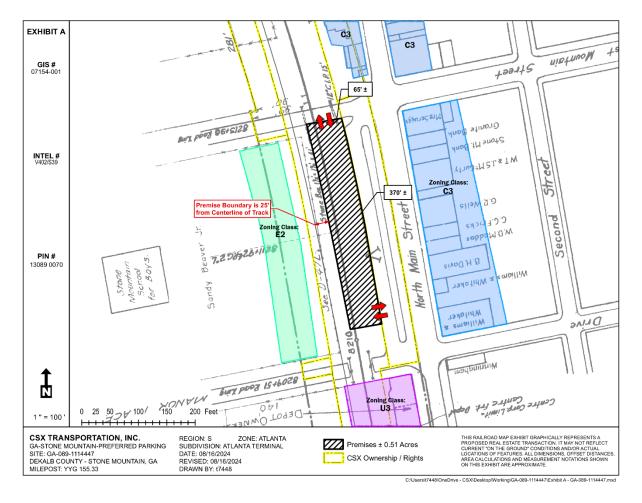

#### **BACKGROUND:**

**Background**: The existing site is approximately 0.51 acres and consists of the property 25-feet from the centerline of the CSX railroad tracks. The applicant is proposing to use the existing parking lot for a paid parking services use. There are 44 non-handicap parking spaces and 2 handicap spaces within this area.

The Planning Commission voted to recommend denial of the request with a vote of 3-2.

Proposed zoning land use classification: Unknown, commercial parking lot.

Present zoning classification: None.

Present zoning classificiation of adjacent parcels: Color coded in above diagram.

Proposed location of any existing and proposed buildings: None.

Location of all driveways and entry/exit points: Marked on above diagram via red arrows.

**Location of required off-street parking including handicapped spaces:** 44 non-handicapped spaces, 2 handicapped spaces.

**Setbacks for all existing and proposed buildings:** No existing or proposed buildings.

Required buffer areas, depicting extent of natural vegetation: No natural vegetation.

required buffer areas, depicting extent of natural vegetation