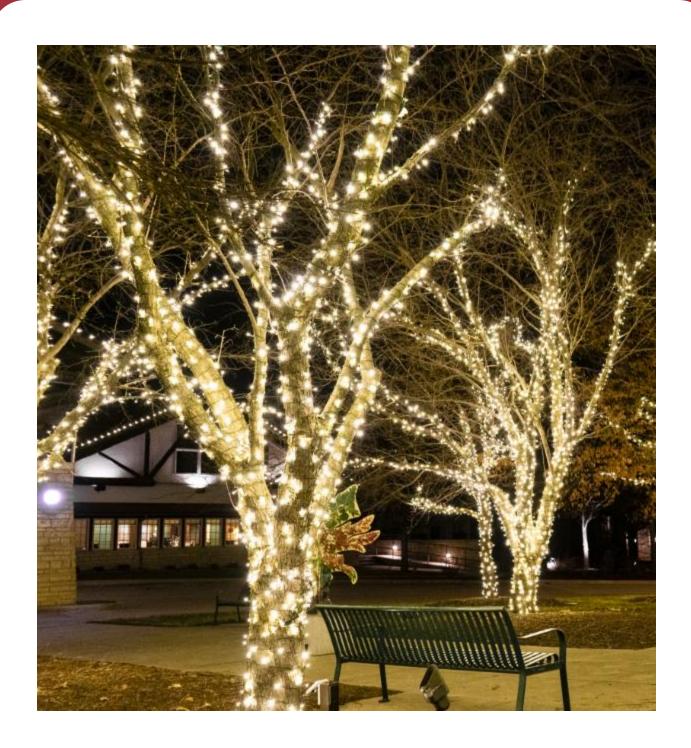

## **Investment Scope:**

Installation of holiday lights(RGB) around tree bases to extend 10-12 ft high where applicable.

- Trees- RGB Light Sets
- 15 Trees
- 20 per tree
- 4" Spacing
- Green or Brown Wire (brown recommended)
- This includes (15) RGB Controllers with Remotes