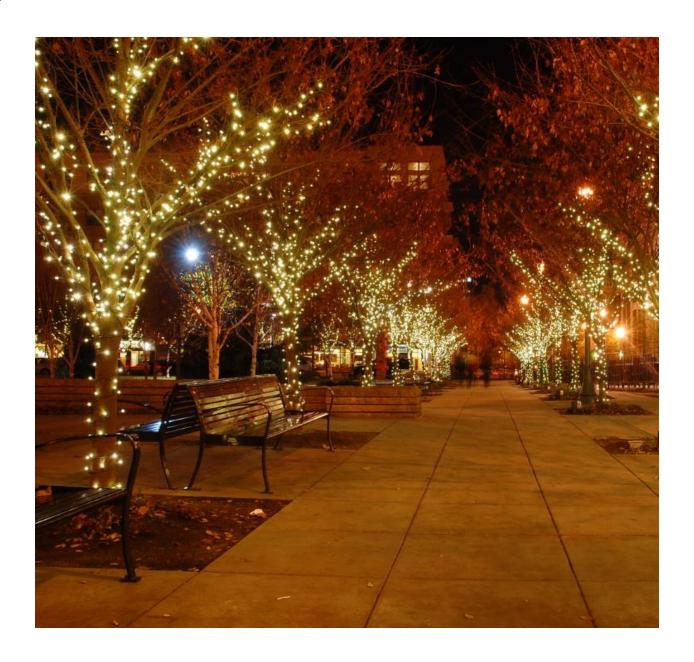

## **Investment Scope:**

Installation of holiday lights(RGB) around tree bases to extend 10-12 ft high where applicable.

- Trees- RGB Light Sets
- 15 Trees
- 20 per tree
- 4" Spacing
- Green or Brown Wire (brown recommended)
- This includes (15) RGB Controllers with Remotes