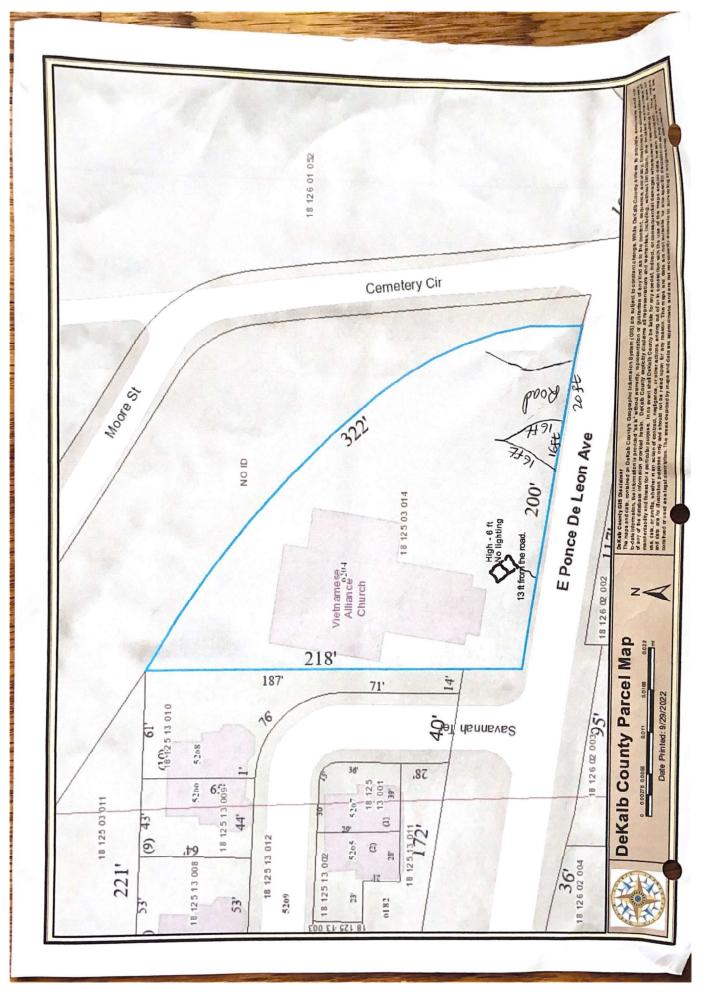

#### **ZONING/ADJACENT LAND USE:**

North

South

GS: Green Space – Stone Mountain Cemetery

GC: General Commercial – Gas Station

West

R-2: Traditional Residential – Single-Family

GS: Green Space – Stone Mountain Cemetery

#### **Background**:

The applicant is requesting to extend the width of the existing curb cut from 20 feet to 36 feet. This curb cut is approximately 27 feet from the Cemetery Circle curb cut and approximately 142 feet from the Five Points intersection.

Section 7-1.3(C)(1) allows for a 24 foot wide, two way curb cut or two 12 foot wide, one way curb cuts. The property owner could repair the existing curb cut and expand it by four feet.

GDOT Traffic Analysis and Data Application (TADA) has an estimated future annual average daily traffic (AADT) of 18,300 daily trips along East Ponce de Leon Avenue, which was estimated from a previous traffic count by Tuggle Drive.