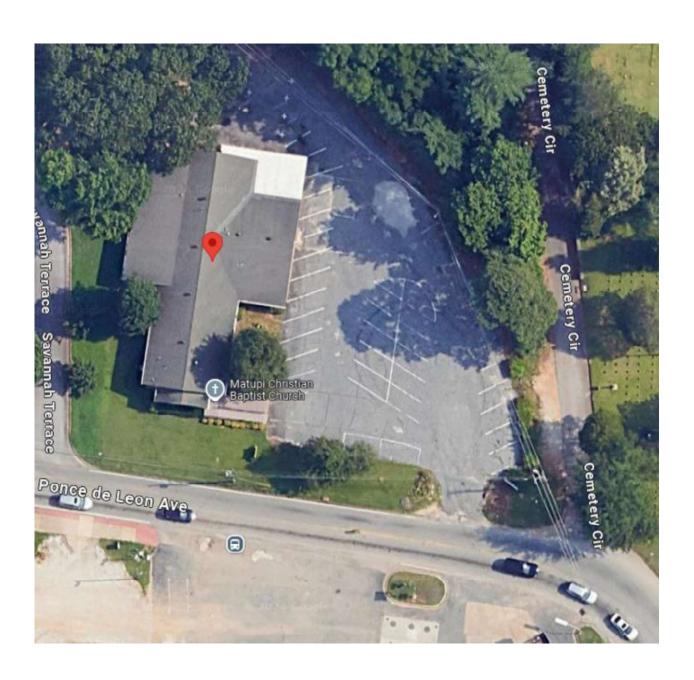

#### **Background**:

The applicant is requesting to extend the width of the existing curb cut from 20 feet to 36 feet. This curb cut is approximately 27 feet from the Cemetery Circle curb cut and approximately 142 feet from the Five Points intersection.

Section 7-1.3(C)(1) allows for a 24 foot wide, two way curb cut or two 12 foot wide, one way curb cuts. The property owner could repair the existing curb cut and expand it by four feet.

GDOT Traffic Analysis and Data Application (TADA) has an estimated future annual average daily traffic (AADT) of 18,300 daily trips along East Ponce de Leon Avenue, which was estimated from a previous traffic count by Tuggle Drive.