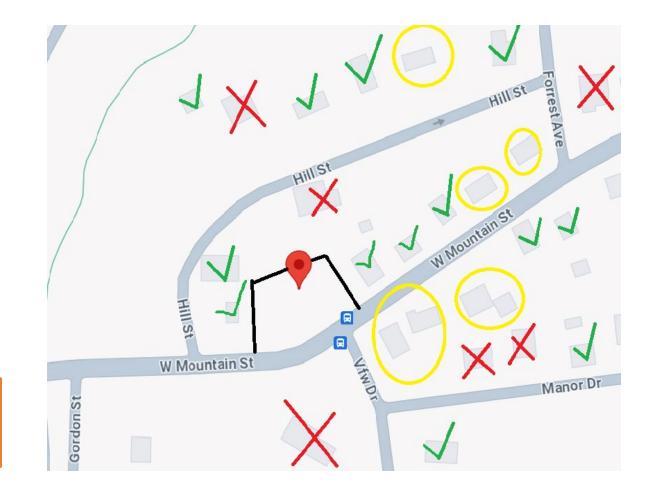

Staff reviewed the surrounding lots and obtained the "living area" square footage from the DeKalb County Tax Assessor's website. It appears that only one existing home within the area meets the current code requirements. These homes would be considered legal, non-conforming.