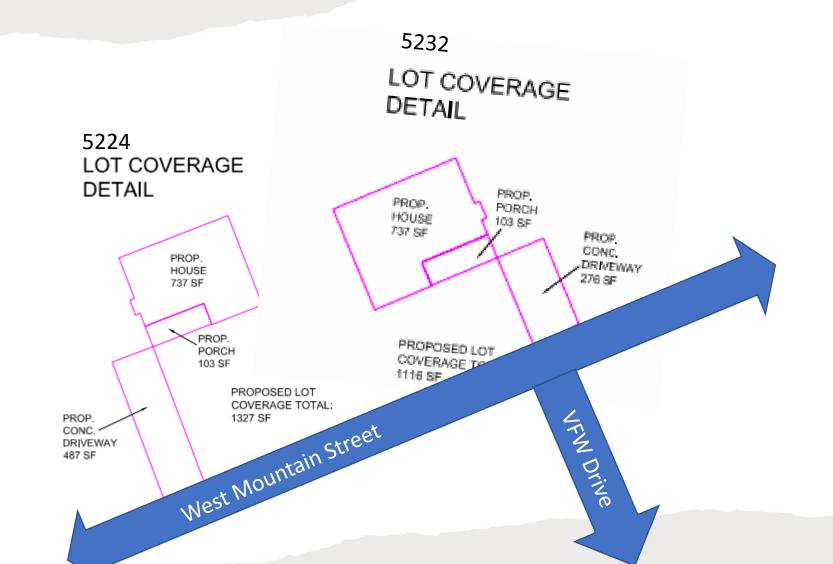

- 1. The development shall be substantially in compliance with the site plan dated January 19, 2024.
- 2. The square footage of the home shall not be less than 728 square feet.
- 3. Short-term rentals shall be prohibited for both lots.
- 4. All parking shall be located in the side or rear yards.

On March 18, 2024, the Planning Commission recommended **APPROVAL** of Section 5-2.5(A)(8) to reduce the minimum heated floor area with the following conditions:

- 1. The development shall be substantially in compliance with the site plan dated January 19, 2024.
- 2. The square footage of the home shall not be less than 972 square feet.
- 3. Short-term rentals shall be prohibited for both lots.
- 4. All parking shall be located in the side or rear yards.