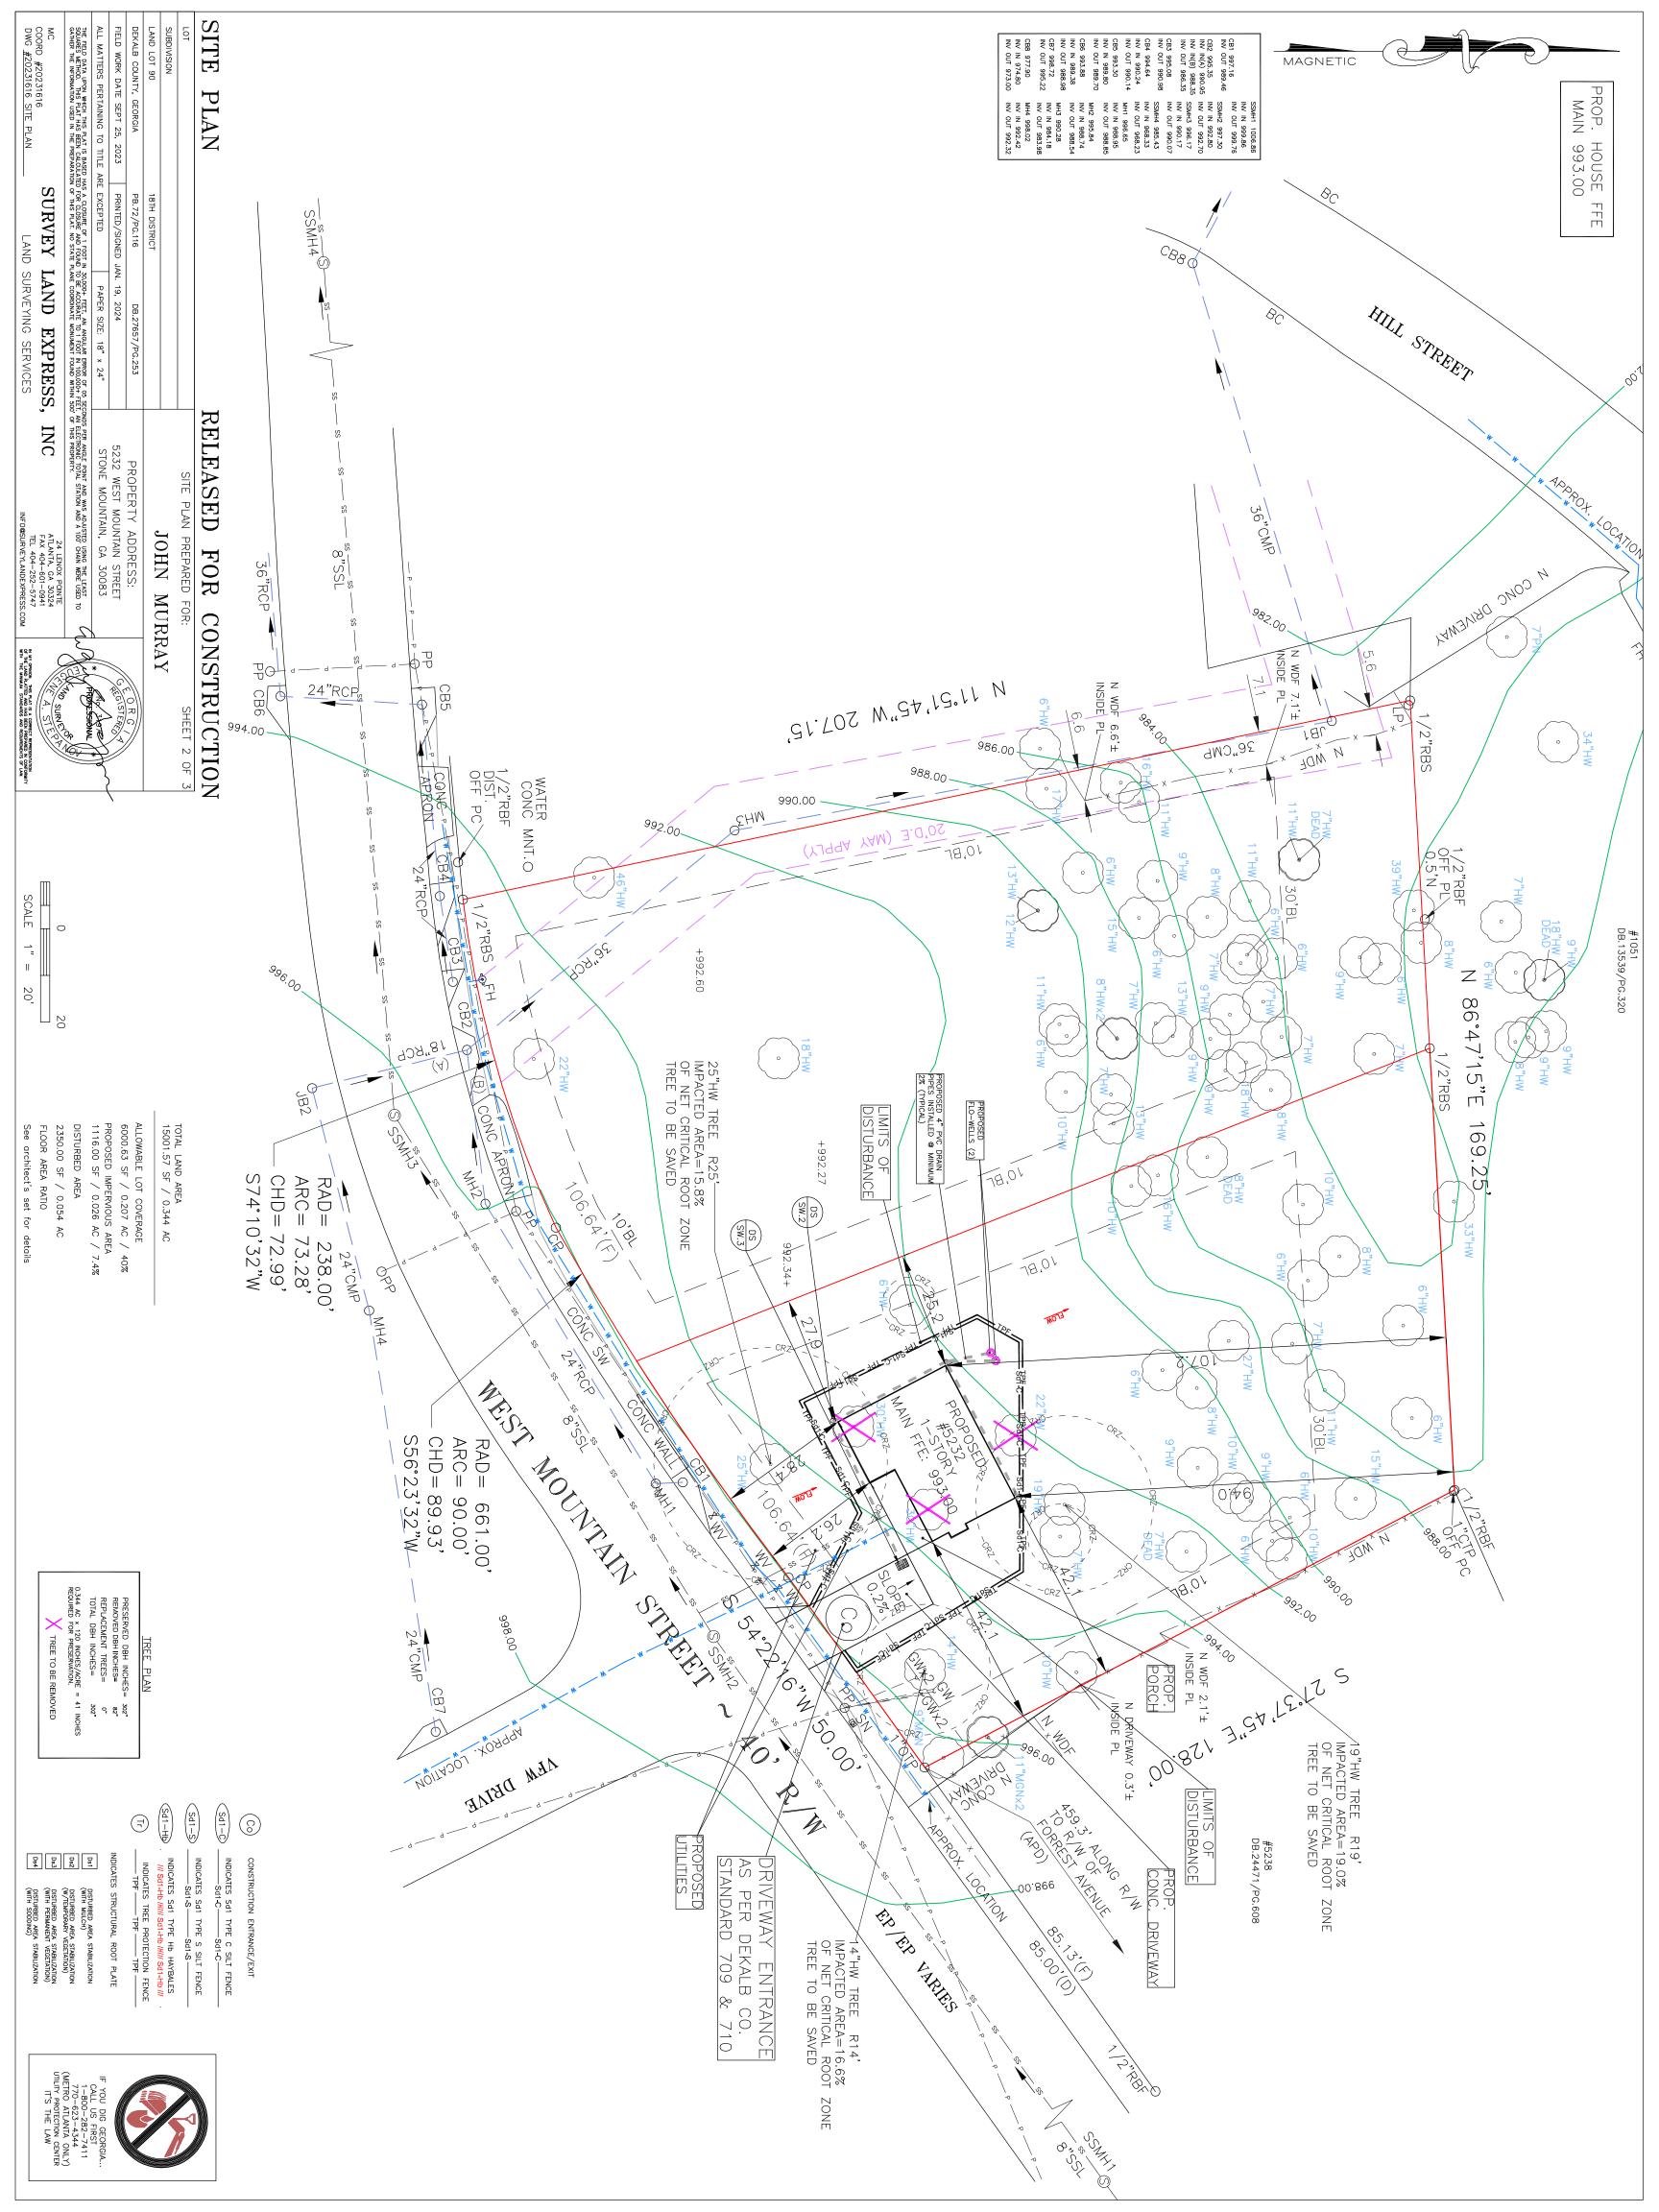

- 1. The development shall be substantially in compliance with the site plan dated January 19, 2024.
- 2. The square footage of the home shall not be less than 728 square feet.
- 3. Short-term rentals shall be prohibited for both lots.
- 4. All parking shall be located in the side or rear yards.

On March 18, 2024, the Planning Commission recommended **APPROVAL** of Section 5-2.5(A)(8) to reduce the minimum heated floor area with the following conditions:

- 1. The development shall be substantially in compliance with the site plan dated January 19, 2024.
- 2. The square footage of the home shall not be less than 972 square feet.
- 3. Short-term rentals shall be prohibited for both lots.
- 4. All parking shall be located in the side or rear yards.