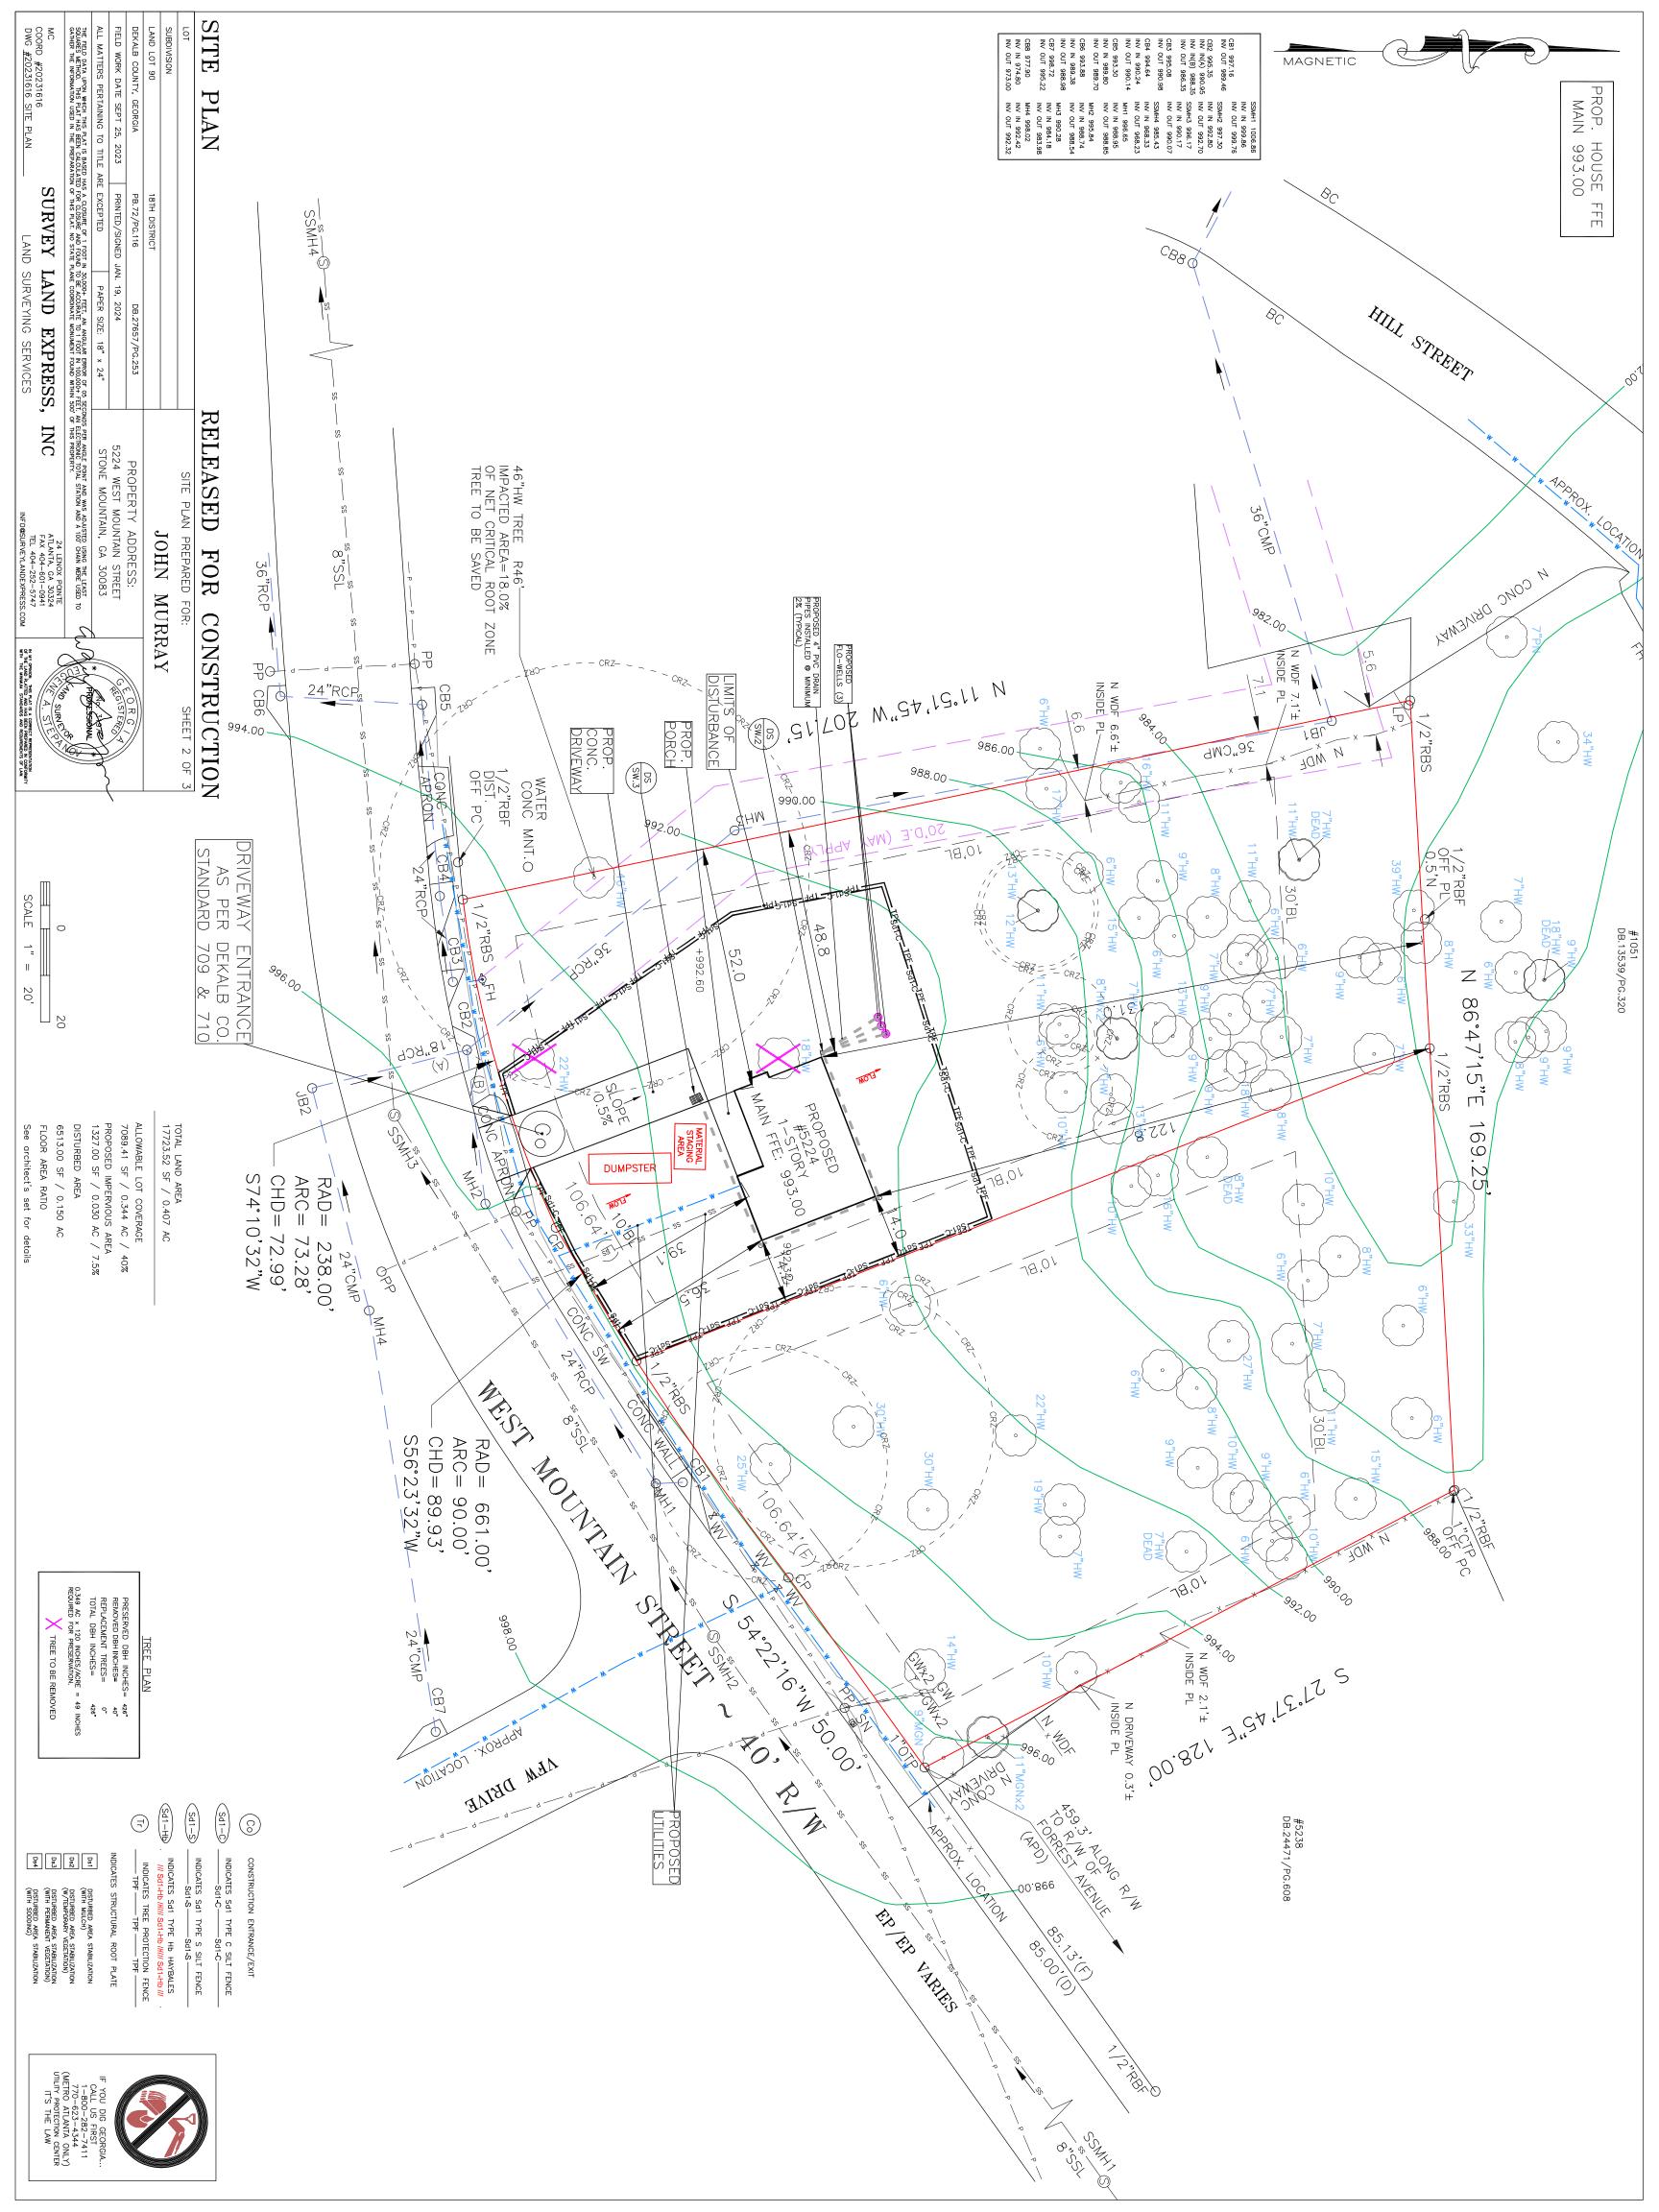

- 1. The development shall be substantially in compliance with the site plan dated January 19, 2024.
- 2. The square footage of the home shall not be less than 728 square feet.
- 3. Short-term rentals shall be prohibited for both lots.
- 4. All parking shall be located in the side or rear yards.

On March 18, 2024, the Planning Commission recommended **APPROVAL** of Section 5-2.5(A)(8) to reduce the minimum heated floor area with the following conditions:

- 1. The development shall be substantially in compliance with the site plan dated January 19, 2024.
- 2. The square footage of the home shall not be less than 972 square feet.
- 3. Short-term rentals shall be prohibited for both lots.
- 4. All parking shall be located in the side or rear yards.