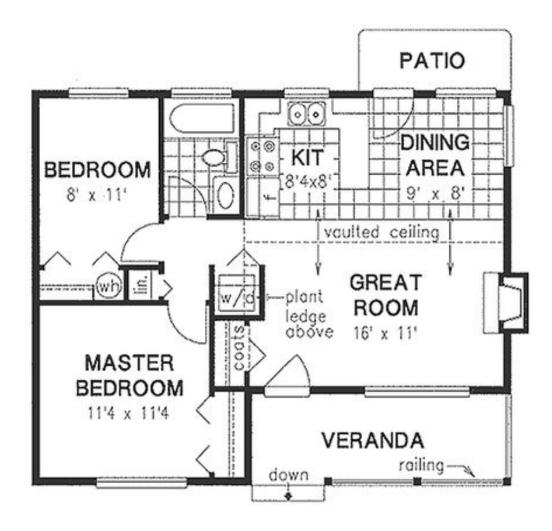

- 1. The development shall be substantially in compliance with the site plan dated January 19, 2024.
- 2. The square footage of the home shall not be less than 728 square feet.
- 3. Short-term rentals shall be prohibited for both lots.
- 4. All parking shall be located in the side or rear yards.

On March 18, 2024, the Planning Commission recommended **APPROVAL** of Section 5-2.5(A)(8) to reduce the minimum heated floor area with the following conditions:

- 1. The development shall be substantially in compliance with the site plan dated January 19, 2024.
- 2. The square footage of the home shall not be less than 972 square feet.
- 3. Short-term rentals shall be prohibited for both lots.
- 4. All parking shall be located in the side or rear yards.