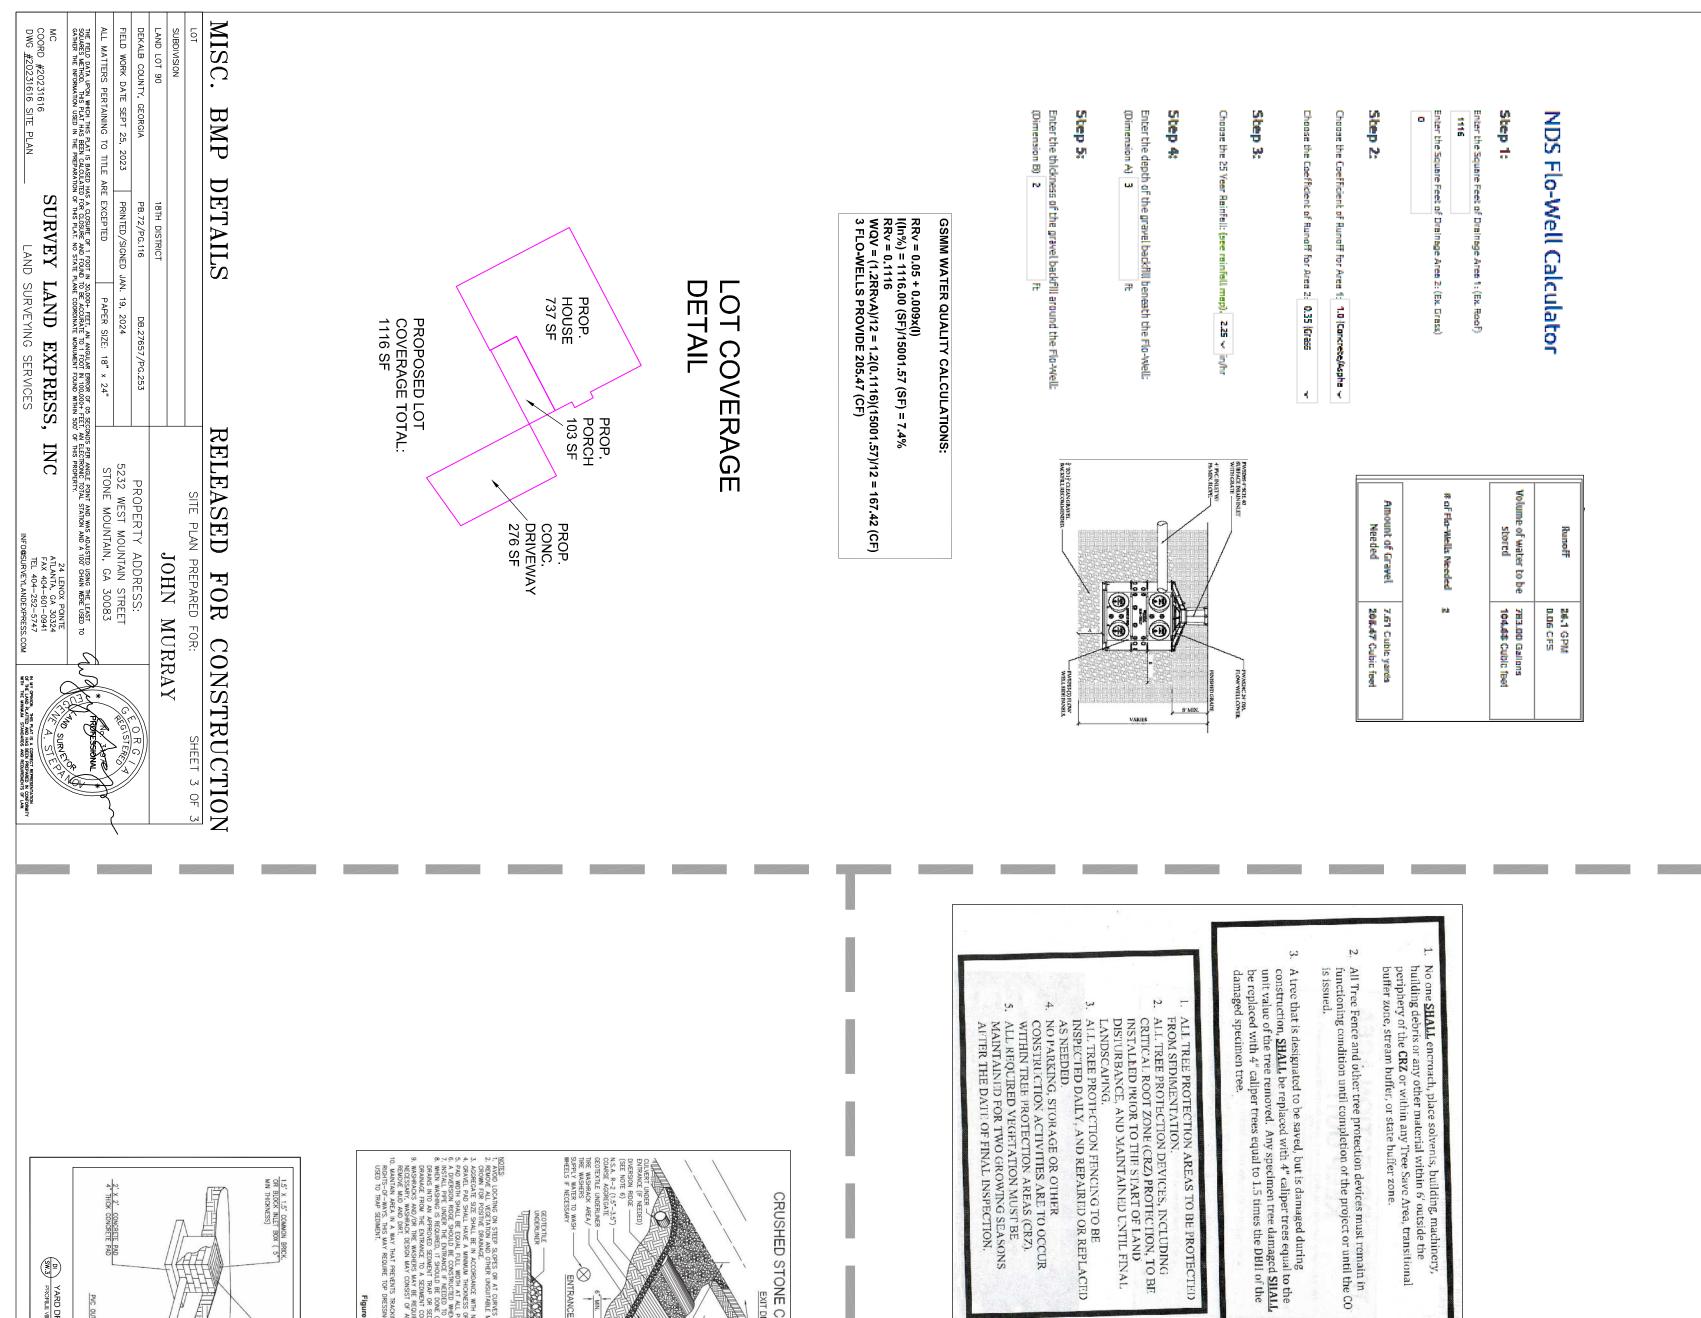

- 1. The development shall be substantially in compliance with the site plan dated January 19, 2024.
- 2. The square footage of the home shall not be less than 728 square feet.
- 3. Short-term rentals shall be prohibited for both lots.
- 4. All parking shall be located in the side or rear yards.

On March 18, 2024, the Planning Commission recommended **APPROVAL** of Section 5-2.5(A)(8) to reduce the minimum heated floor area with the following conditions:

- 1. The development shall be substantially in compliance with the site plan dated January 19, 2024.
- 2. The square footage of the home shall not be less than 972 square feet.
- 3. Short-term rentals shall be prohibited for both lots.
- 4. All parking shall be located in the side or rear yards.