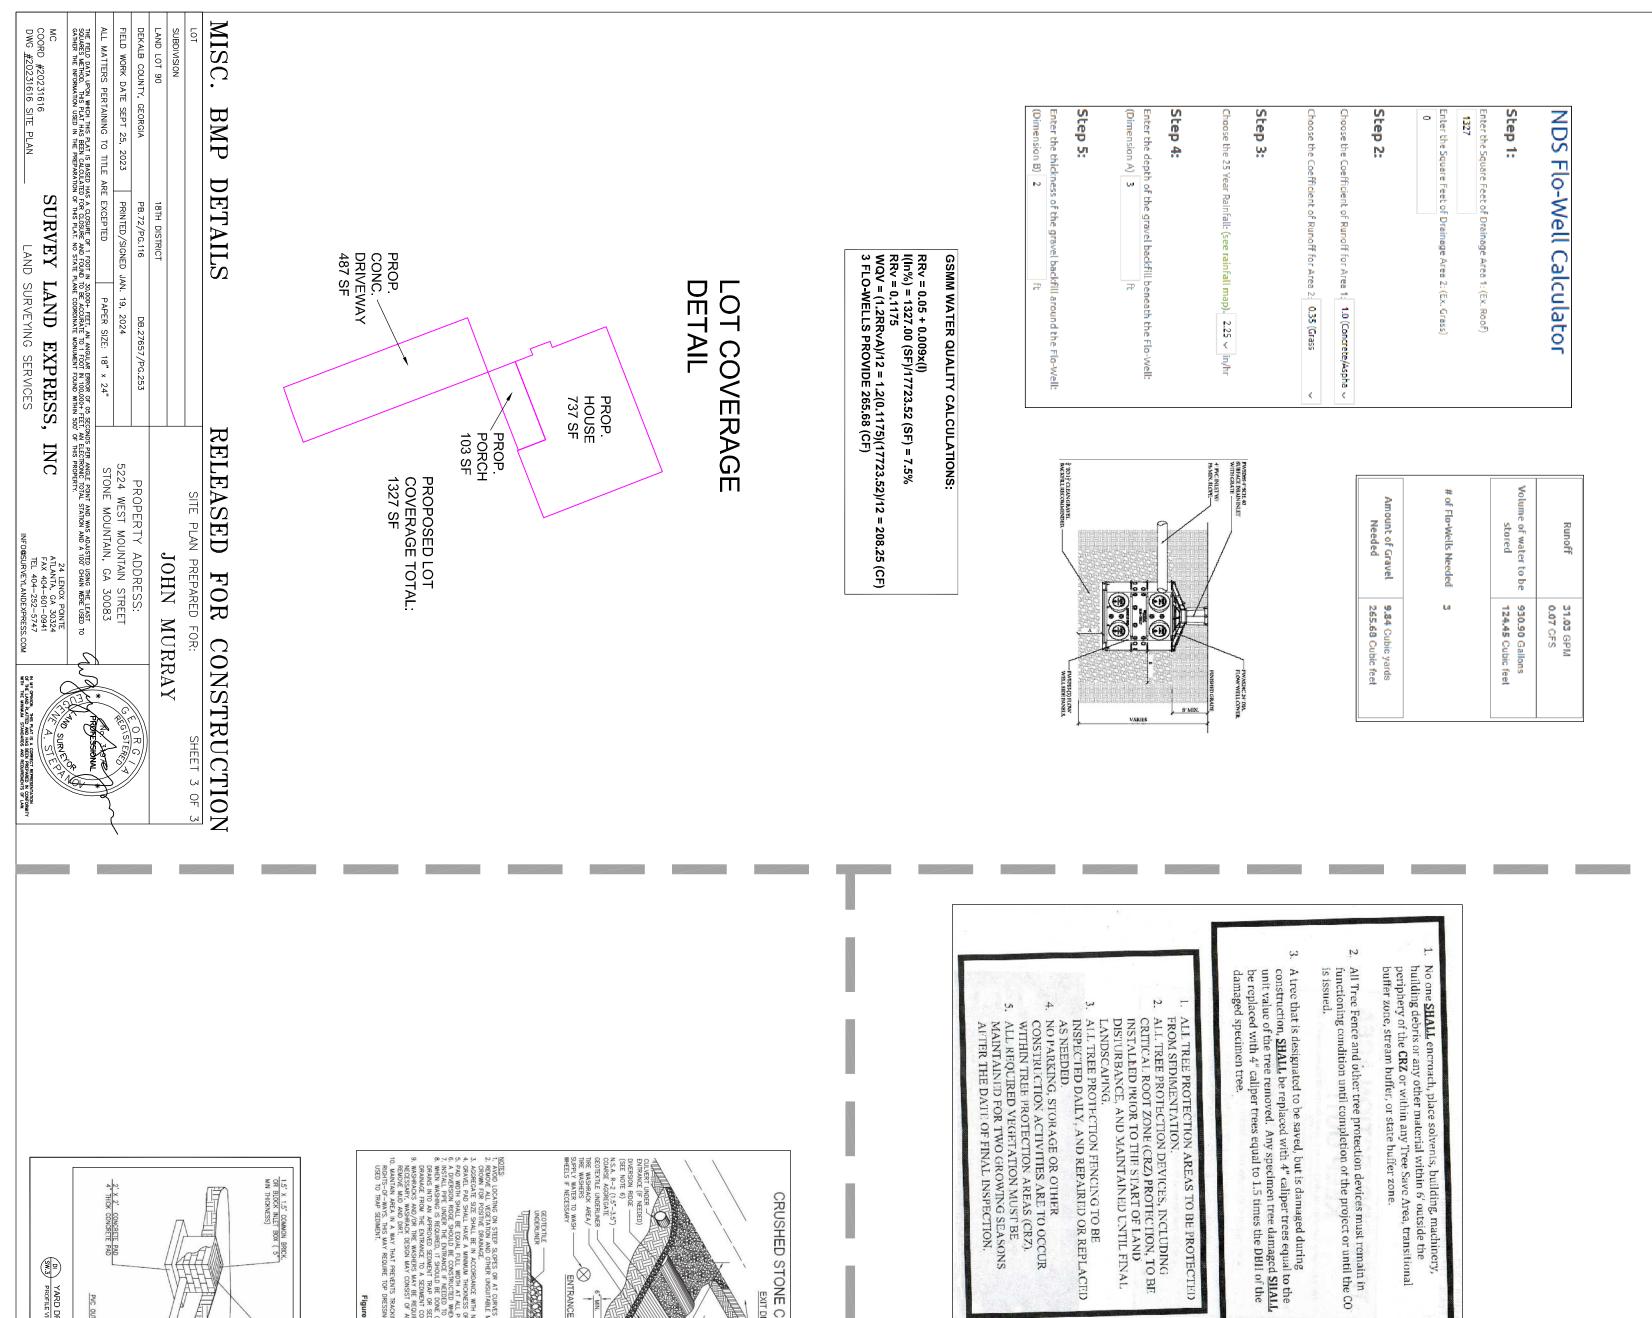

- 1. The development shall be substantially in compliance with the site plan dated January 19, 2024.
- 2. The square footage of the home shall not be less than 728 square feet.
- 3. Short-term rentals shall be prohibited for both lots.
- 4. All parking shall be located in the side or rear yards.

On March 18, 2024, the Planning Commission recommended **APPROVAL** of Section 5-2.5(A)(8) to reduce the minimum heated floor area with the following conditions:

- 1. The development shall be substantially in compliance with the site plan dated January 19, 2024.
- 2. The square footage of the home shall not be less than 972 square feet.
- 3. Short-term rentals shall be prohibited for both lots.
- 4. All parking shall be located in the side or rear yards.