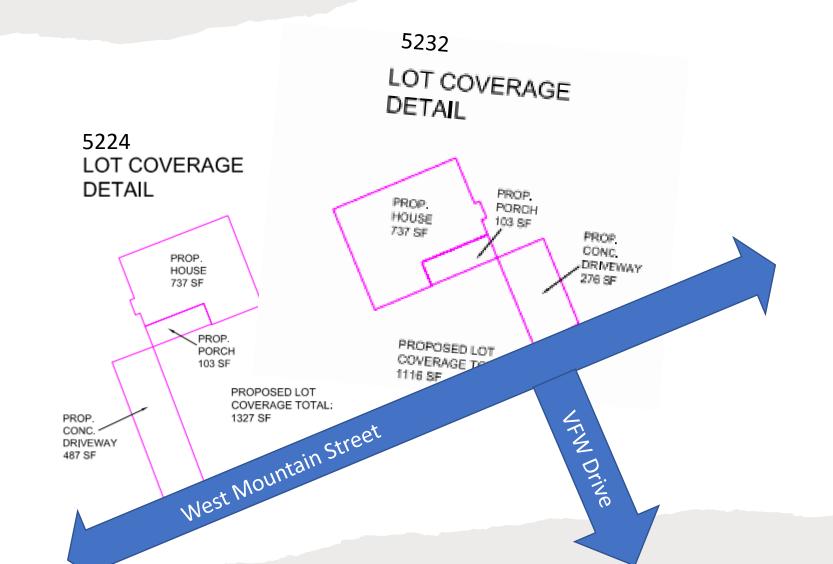

- 1. The development shall be substantially in compliance with the site plan dated January 19, 2024.
- 2. The square footage of the home shall not be less than 728 square feet.
- 3. Short-term rentals shall be prohibited for both lots.
- 4. All parking shall be located in the side or rear yards.

On March 18, 2024, the Planning Commission recommended **APPROVAL** of the variance request from Section 5.2-7(A)(1) with the following conditions:

- 1. The development shall be substantially in compliance with the site plan dated January 19, 2024.
- 2. The square footage of the home shall not be less than 728 square feet.
- 3. Short-term rentals shall be prohibited for both lots.
- 4. All parking shall be located in the side or rear yards.
- 5. A one car garage or carport shall be required.