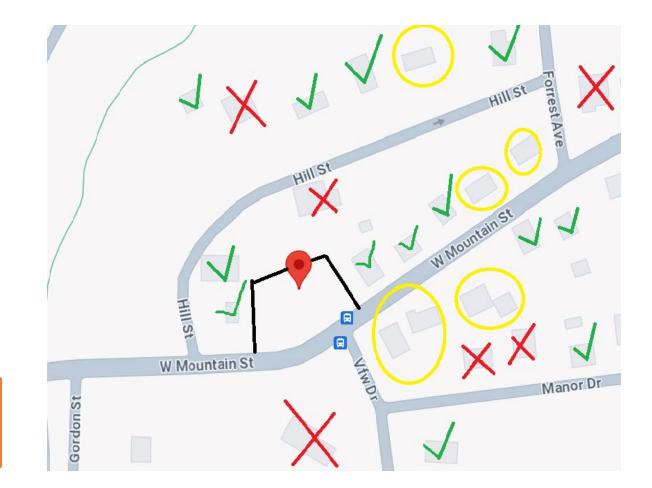

The applicant is requesting to construct two new single-family homes without a two-car garage or carport. Based on a visual survey of the area, it appears that most of the older homes along West Mountain Street do not have garages or carports, but the newer homes do typically have an open carport or garage.

The three closest properties on the north side of West Mountain Street (5214, 5238, and 5246 West Mountain Street) do not have garages or carports. However, the property across the street at the intersection of West Mountain Street and VFW Drive (5243 West Mountain) does have a metal carport for a single vehicle.