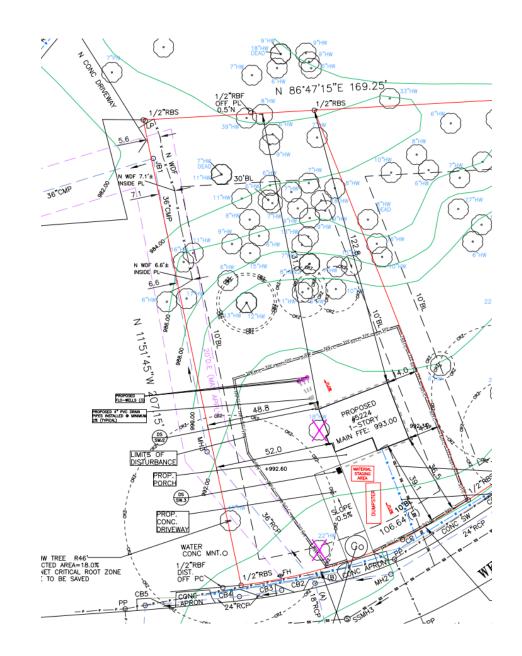

- 1. The development shall be substantially in compliance with the site plan dated January 19, 2024.
- 2. The square footage of the home shall not be less than 728 square feet.
- 3. Short-term rentals shall be prohibited for both lots.
- 4. All parking shall be located in the side or rear yards.

On March 18, 2024, the Planning Commission recommended **APPROVAL** of the variance request from Section 5.2-7(A)(1) with the following conditions:

- 1. The development shall be substantially in compliance with the site plan dated January 19, 2024.
- 2. The square footage of the home shall not be less than 728 square feet.
- 3. Short-term rentals shall be prohibited for both lots.
- 4. All parking shall be located in the side or rear yards.
- 5. A one car garage or carport shall be required.