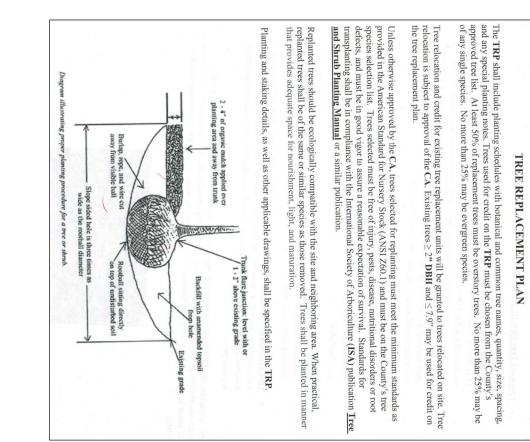

|                                               |

MC COORD #20231616 DWG #20231616 SITE PLAN

SURVEY LAND EXPRESS, INC

24 LENOX POINTE ATLANTA, GA 30324 FAX 404-601-0941 TEL 404-252-5747 INFO@SURVEYLANDEXPRESS.COM

IN MY OPINON, THIS PLAT IS A CORRECT REPRESENTATION OF THE LAND PLATED AND HAS BEEN REEVARED IN CONFORMITY WITH THE MINIMAN STANDARDS AND REQUIREMENTS OF LAW.

A. STEPP

John G Murray 1162 Chadwick Lake Drive Lawrenceville,GA 30043

















12/2/08 Rev. 04

**CITY OF STONE MOUNTAIN APPLICATION FOR VARIANCE(S)** Bitticu APPLICANT'S NAME: KUNNY 110 Lake Tup G APPLICANT'S ADDRESS: Roswell STATE: GA ZIP: 30076 CITY: - CELL #: 478-225-7319 OFFICE #: HOME #: Kenny bittich 1@ gmail.com EMAIL ADDRESS: + 5232 West Mountain Street ADDRESS OF PARCEL FOR VARIANCE(S): 5224 CITY: Store Mtn STATE: 6A ZIP: 30083 CURRENT ZONING CLASSIFICATION: **R2** PROPOSED ZONING CLASSIFICATION: **R2** LAND USE CLASSIFICATION AS SHOWN ON THE FUTURE DEVELOPMENT MAP: Kesidential family Simple hom 2023 2/1 SIGNATURE OF APPLICANT THE INFORMATION BELOW MUST BE COMPLETED IF THE OWNER(S) OF THE PROPERTY IS DIFFERENT FROM THE APPLICANT. THE PROPERTY OWNER'S SIGNATURE BELOW AUTHORIZES THE APPLICANT TO APPLY FOR A VARIANCE(S) AS INDICATED ABOVE. IF THE PROPERTY HA