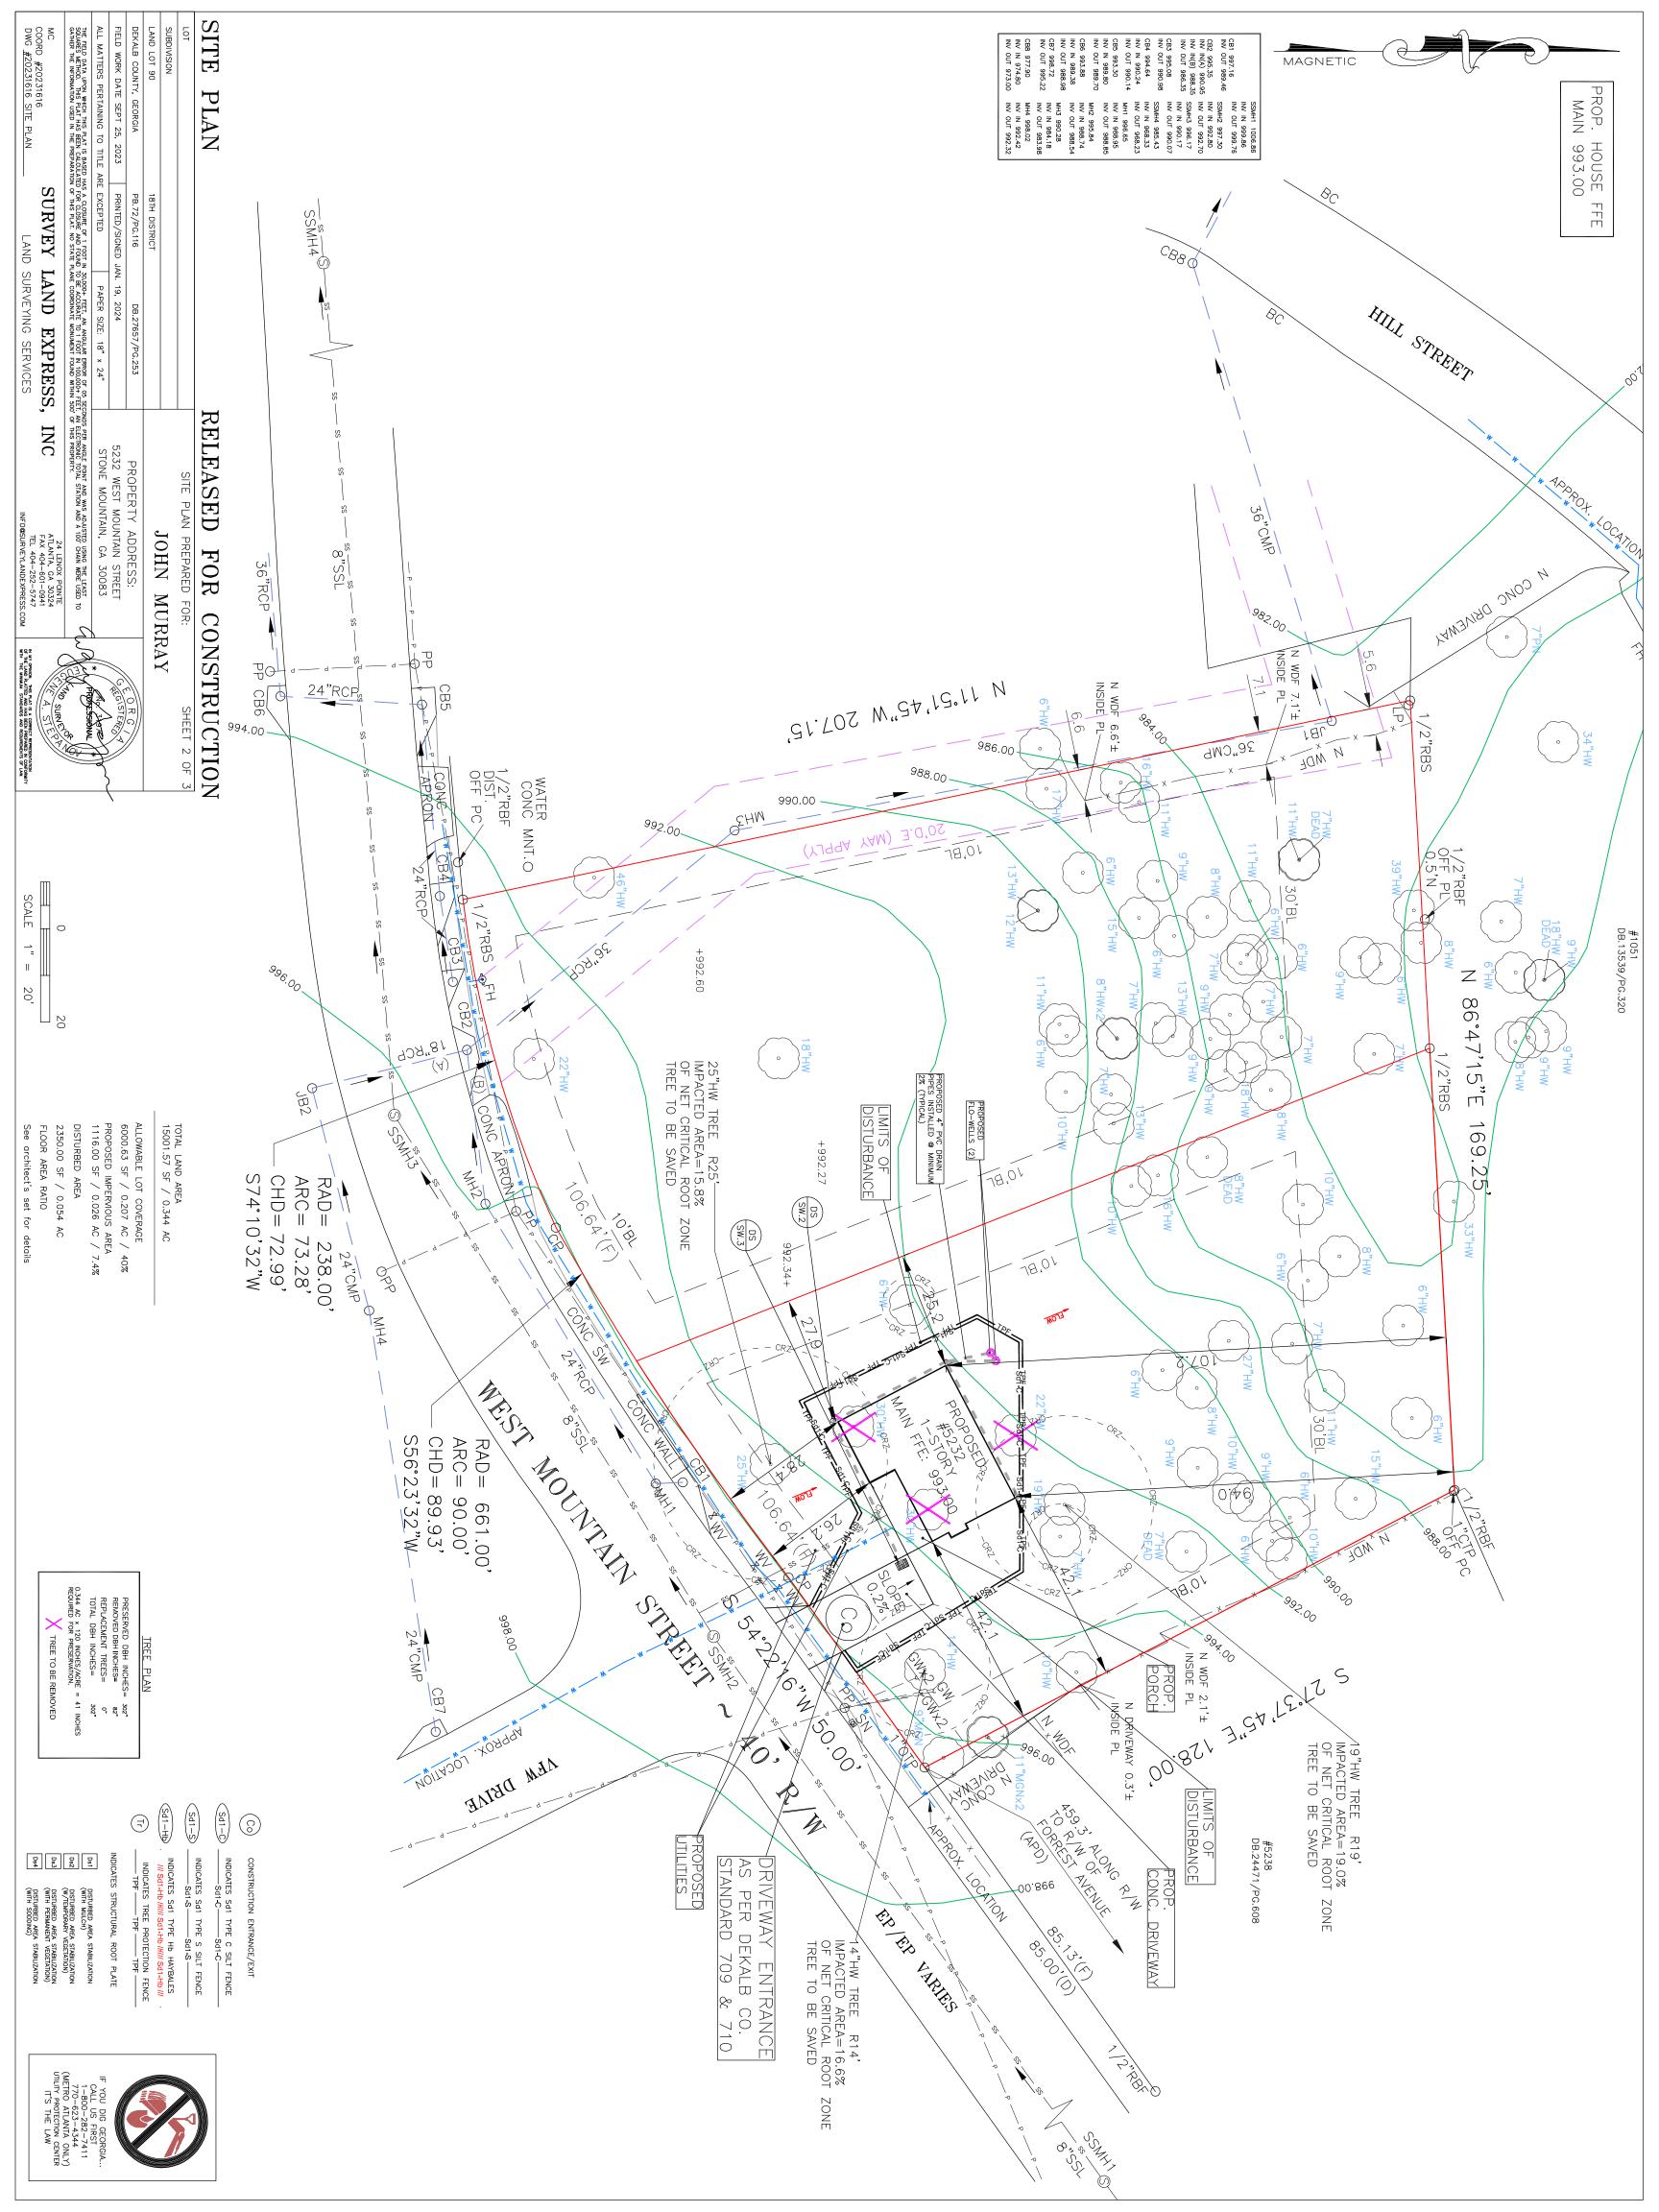

### Background:

The applicant received final plat approval from the City of Stone Mountain Planning Commission on January 22, 2024. The applicant has submitted the final plat to DeKalb County for recording and obtaining new parcel numbers. The new addresses will be 5224 West Mountain Street and 5232 West Mountain Street, once the plat is officially processed by DeKalb County.

The three closest properties on the north side of West Mountain Street (5214, 5238, and 5246 West Mountain Street) do not have garages or carports. However, the property across the street at the intersection of West Mountain Street and VFW Drive (5243 West Mountain) does have a metal carport for a single vehicle.

- 1. The development shall be substantially in compliance with the site plan dated January 19, 2024.
- 2. The square footage of the home shall not be less than 728 square feet.
- 3. Short-term rentals shall be prohibited for both lots.
- 4. All parking shall be located in the side or rear yards.

On March 18, 2024, the Planning Commission recommended **APPROVAL** of the variance request from Section 5.2-7(A)(1) with the following conditions:

- 1. The development shall be substantially in compliance with the site plan dated January 19, 2024.
- 2. The square footage of the home shall not be less than 728 square feet.
- 3. Short-term rentals shall be prohibited for both lots.
- 4. All parking shall be located in the side or rear yards.
- 5. A one car garage or carport shall be required.