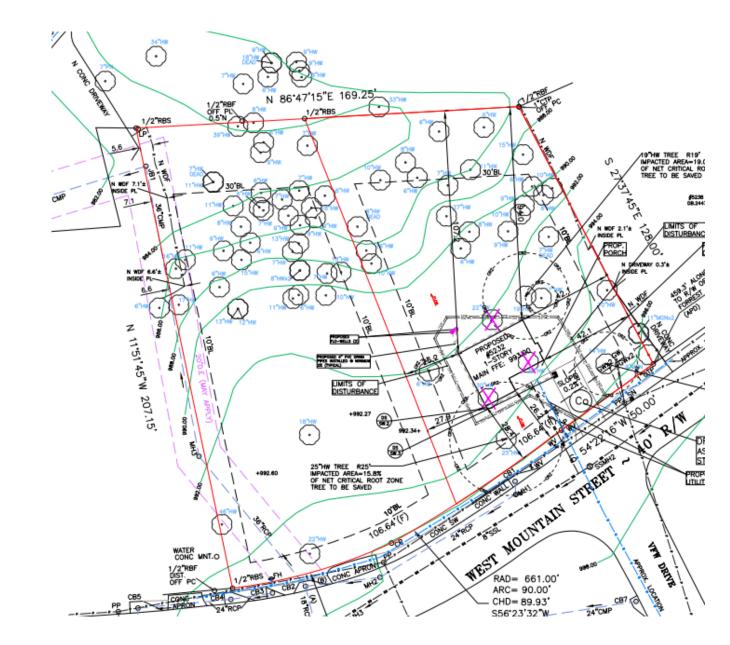

- 1. The development shall be substantially in compliance with the site plan dated January 19, 2024.
- 2. The square footage of the home shall not be less than 728 square feet.
- 3. Short-term rentals shall be prohibited for both lots.
- 4. All parking shall be located in the side or rear yards.

On March 18, 2024, the Planning Commission recommended **APPROVAL** of the variance request from Section 5.2-7(A)(1) with the following conditions:

- 1. The development shall be substantially in compliance with the site plan dated January 19, 2024.
- 2. The square footage of the home shall not be less than 728 square feet.
- 3. Short-term rentals shall be prohibited for both lots.
- 4. All parking shall be located in the side or rear yards.
- 5. A one car garage or carport shall be required.