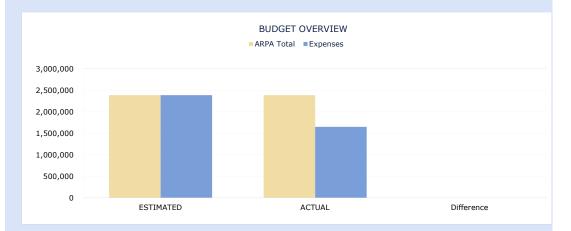

## **ARPA BUDGET**

| BUDGET TOTALS                   | ESTIMATED    | ACTUAL       | Difference |
|---------------------------------|--------------|--------------|------------|
| ARPA Total                      | 2,387,740.00 | 2,387,740.00 | 0.00       |
| Expenses                        | 2,387,740.00 | 1,650,398.17 |            |
| Balance (income minus expenses) | 0.00         | 737,341.83   |            |