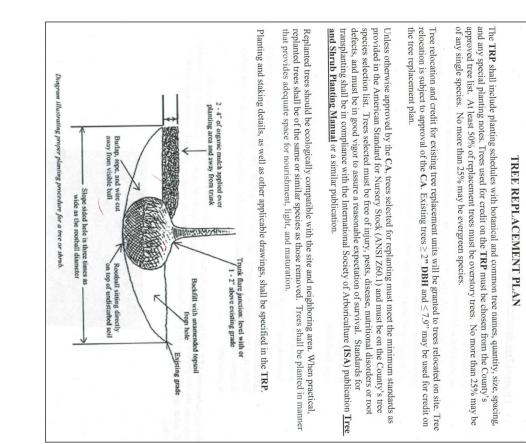

- 1. The development shall be substantially in compliance with the site plan dated January 19, 2024.
- 2. The square footage of the home shall not be less than 728 square feet.
- 3. Short-term rentals shall be prohibited for both lots.
- 4. All parking shall be located in the side or rear yards.

On March 18, 2024, the Planning Commission recommended **APPROVAL** of the variance request from Section 5.2-7(A)(1) with the following conditions:

- 1. The development shall be substantially in compliance with the site plan dated January 19, 2024.
- 2. The square footage of the home shall not be less than 728 square feet.
- 3. Short-term rentals shall be prohibited for both lots.
- 4. All parking shall be located in the side or rear yards.
- 5. A one car garage or carport shall be required.