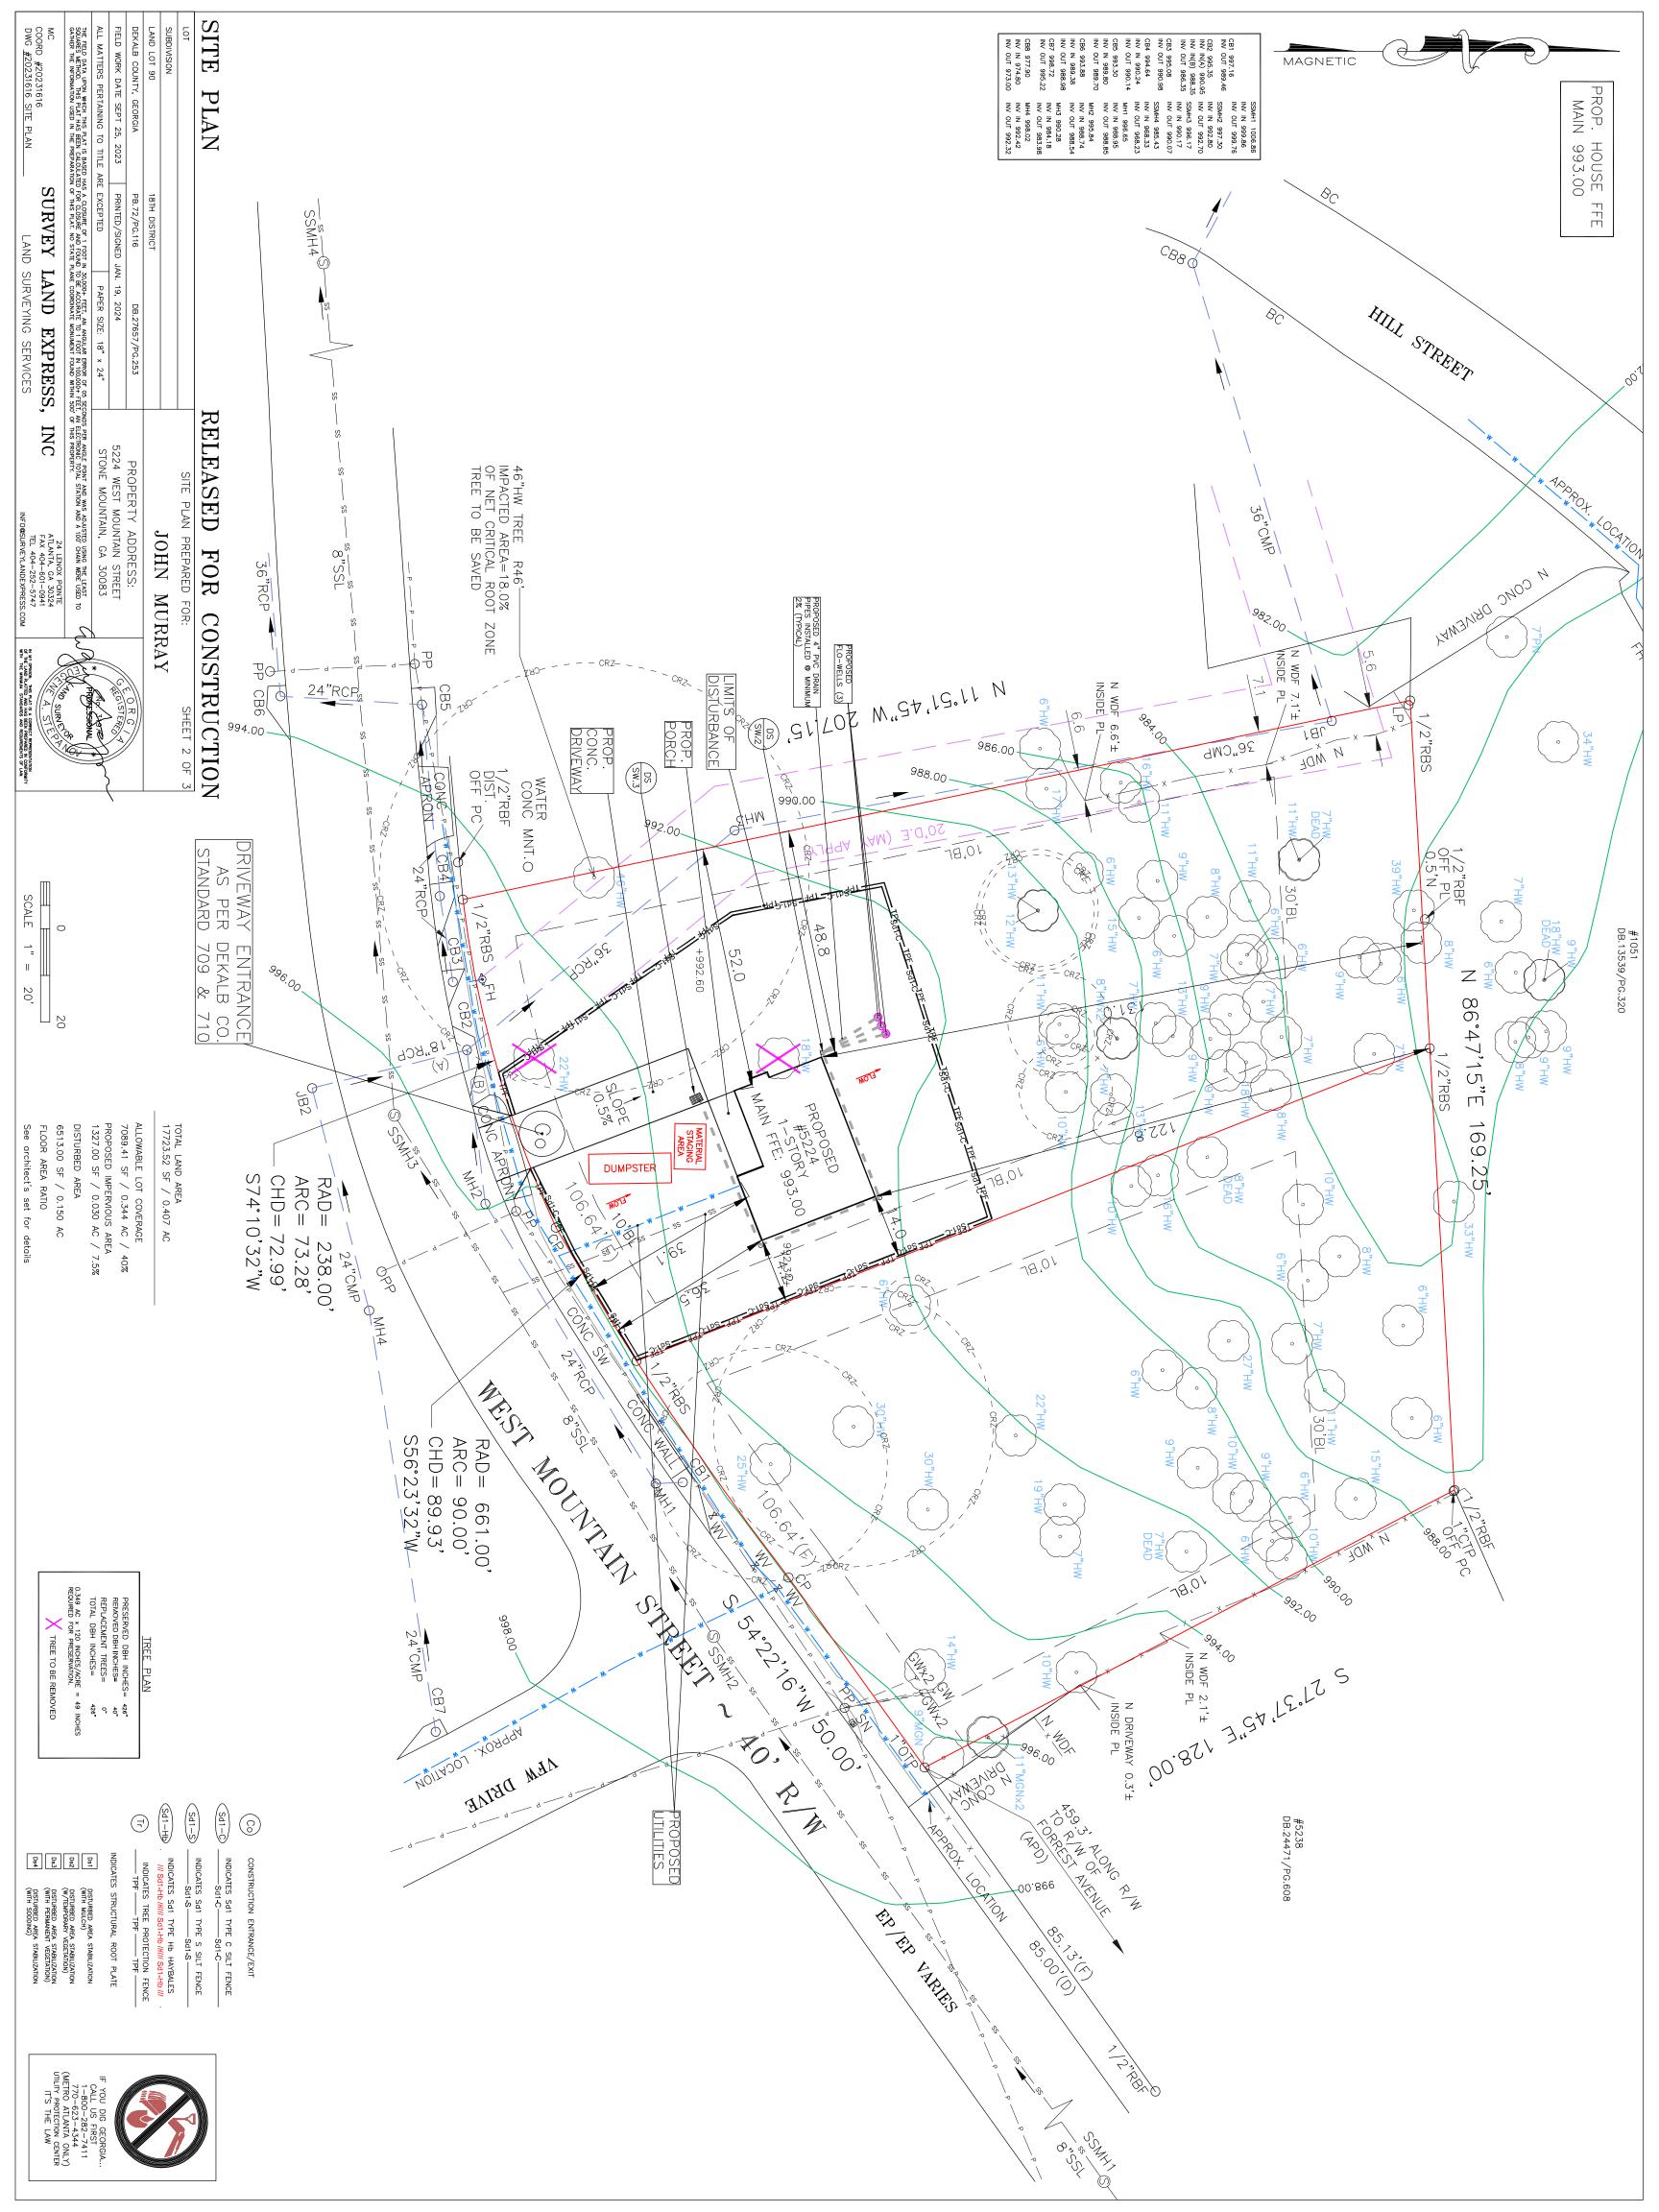

- 1. The development shall be substantially in compliance with the site plan dated January 19, 2024.
- 2. The square footage of the home shall not be less than 728 square feet.
- 3. Short-term rentals shall be prohibited for both lots.
- 4. All parking shall be located in the side or rear yards.

On March 18, 2024, the Planning Commission recommended **APPROVAL** of the variance request from Section 5.2-7(A)(1) with the following conditions:

- 1. The development shall be substantially in compliance with the site plan dated January 19, 2024.
- 2. The square footage of the home shall not be less than 728 square feet.
- 3. Short-term rentals shall be prohibited for both lots.
- 4. All parking shall be located in the side or rear yards.
- 5. A one car garage or carport shall be required.