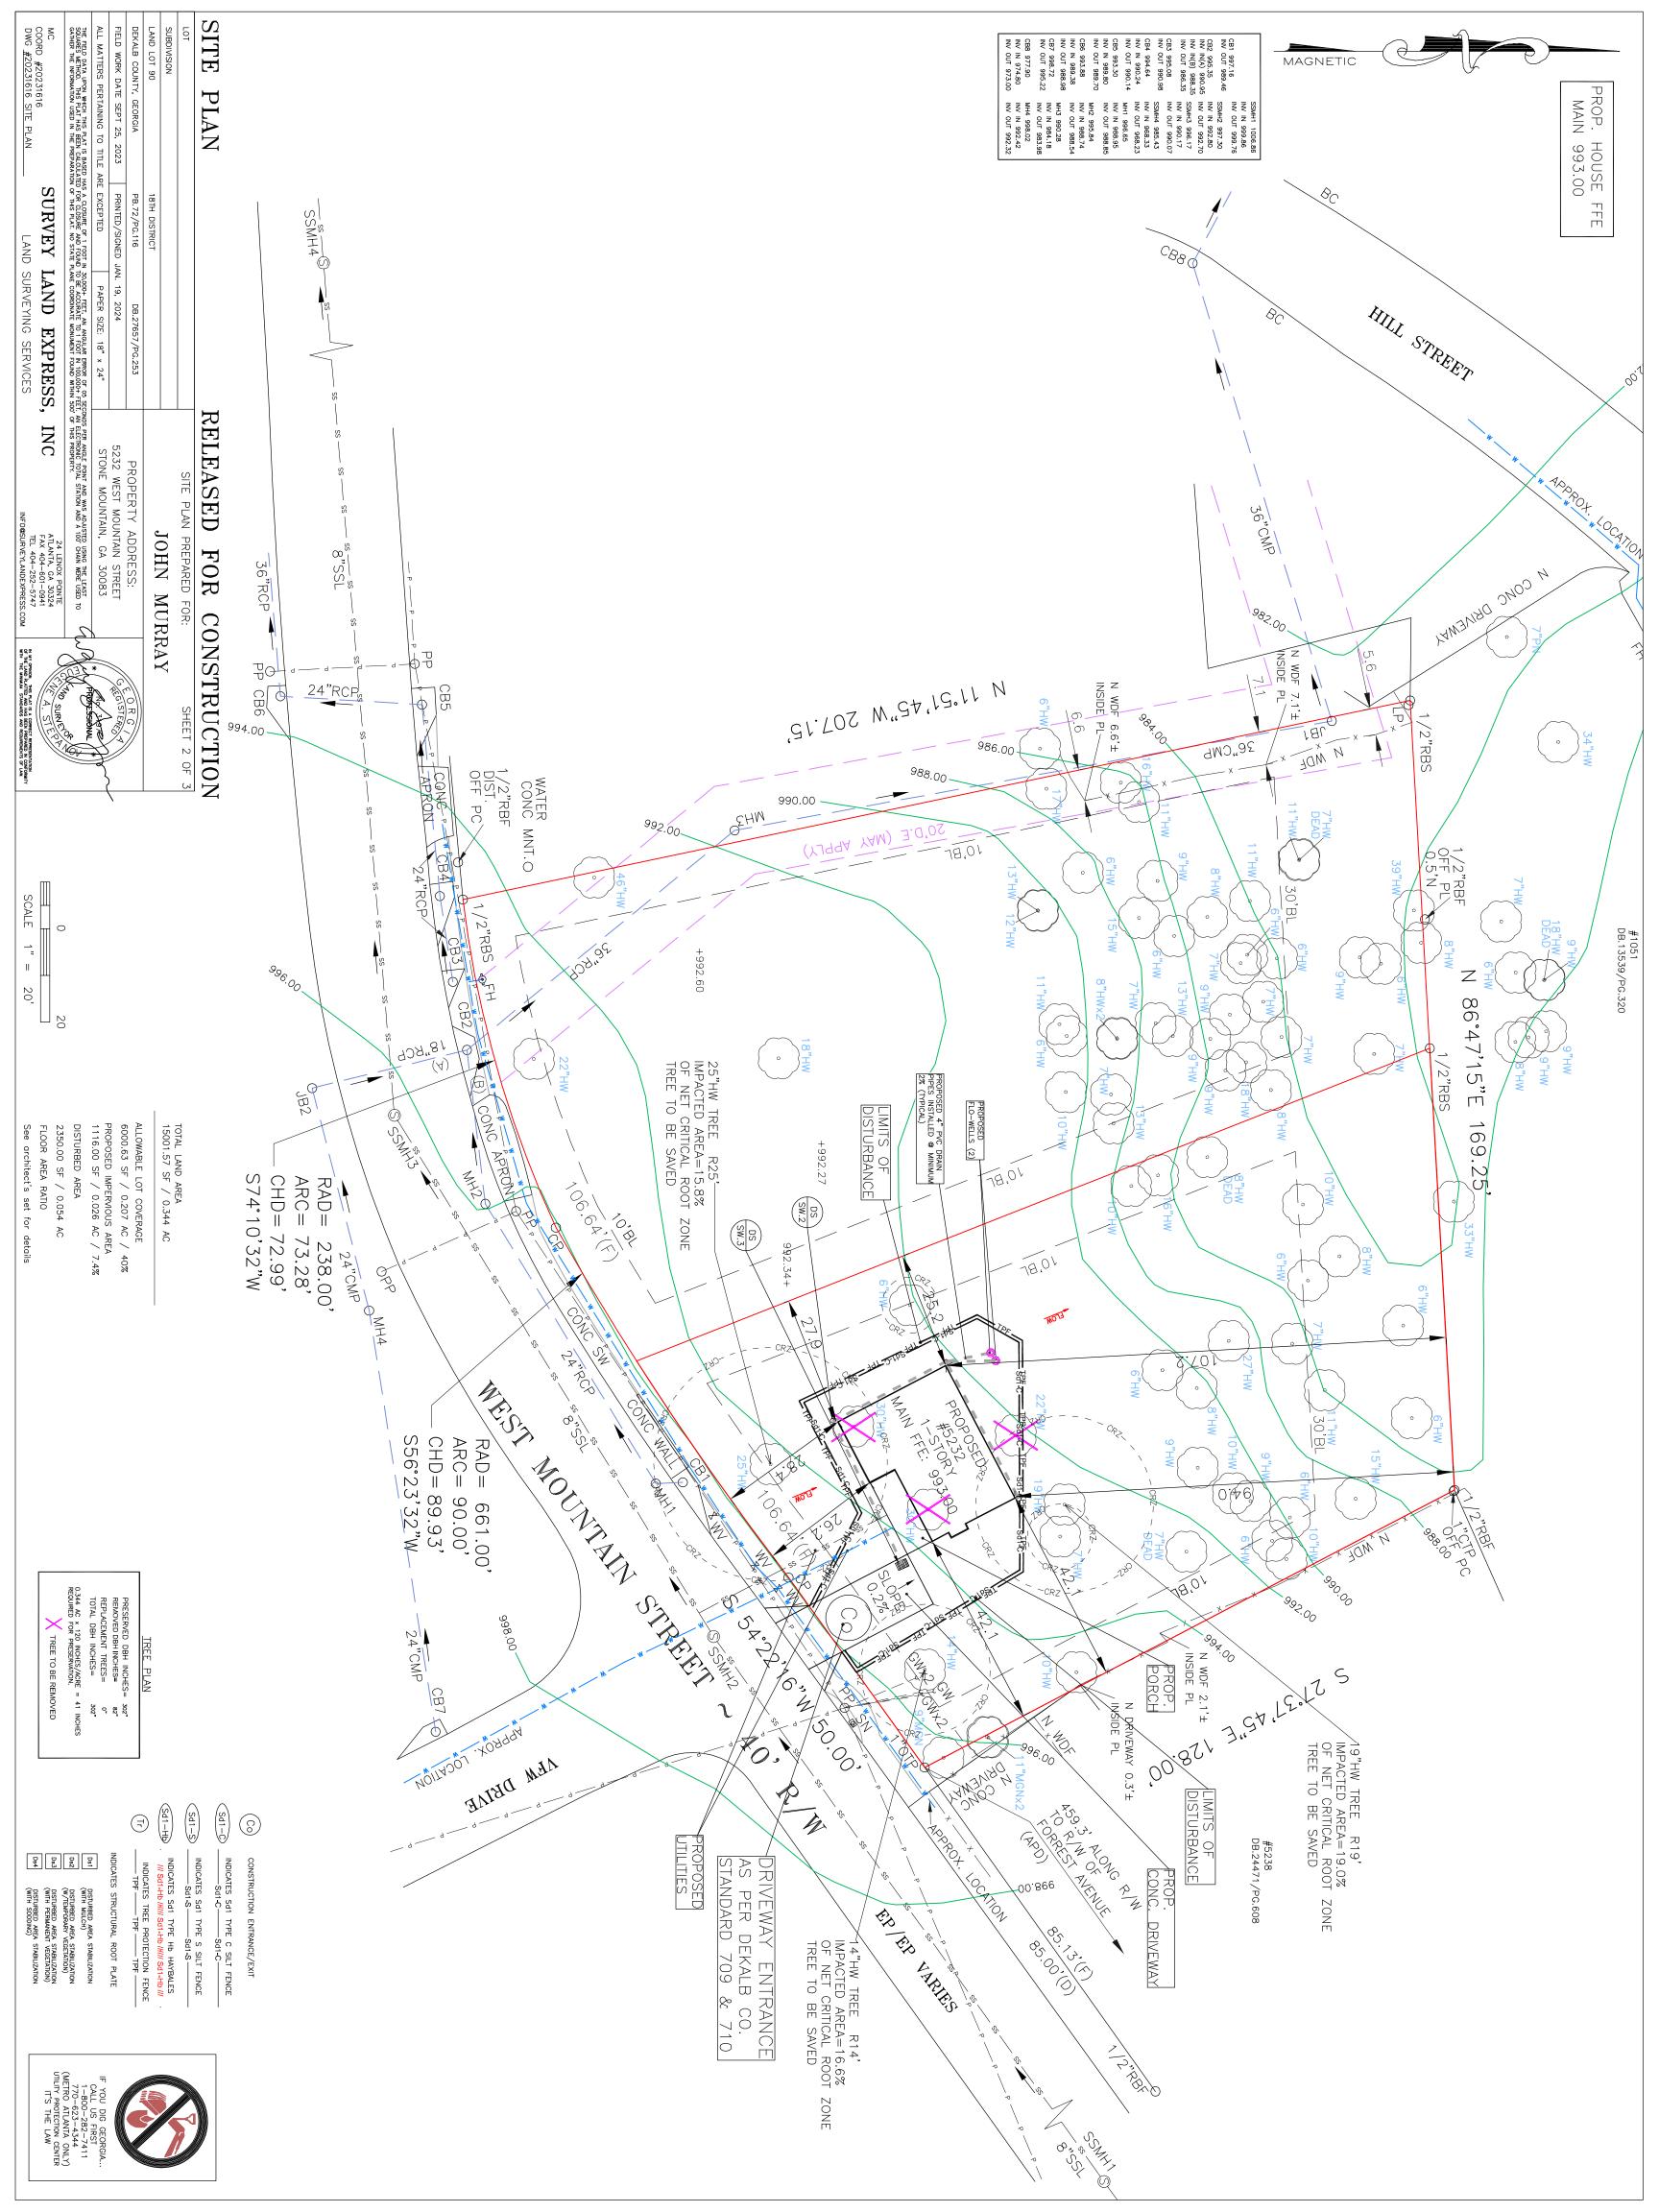

- 1. The development shall be substantially in compliance with the site plan dated January 19, 2024.
- 2. The square footage of the home shall not be less than 728 square feet.
- 3. Short-term rentals shall be prohibited for both lots.
- 4. All parking shall be located in the side or rear yards.

On March 18, 2024, the Planning Commission recommended **APPROVAL** of the variance request from Section 5.2-7(A)(1) with the following conditions:

- 1. The development shall be substantially in compliance with the site plan dated January 19, 2024.
- 2. The square footage of the home shall not be less than 728 square feet.
- 3. Short-term rentals shall be prohibited for both lots.
- 4. All parking shall be located in the side or rear yards.
- 5. A one car garage or carport shall be required.