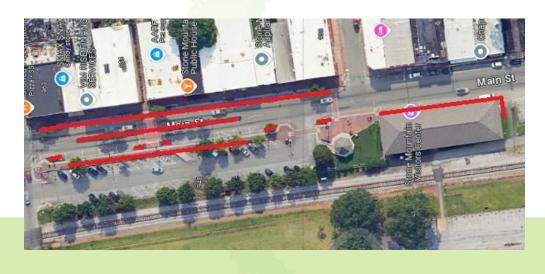

#### 2025 Spring Seasonal Color Planters (12)

APPROVED BY
DDA\*

2025 FALL SEASONAL COLOR PLANTERS (12) \$ 1,931.59
ESTIMATED\*

HARDWOOD MULCH: 34 CY (FOR AREAS NOTED IN RED ON BELOW MAP)