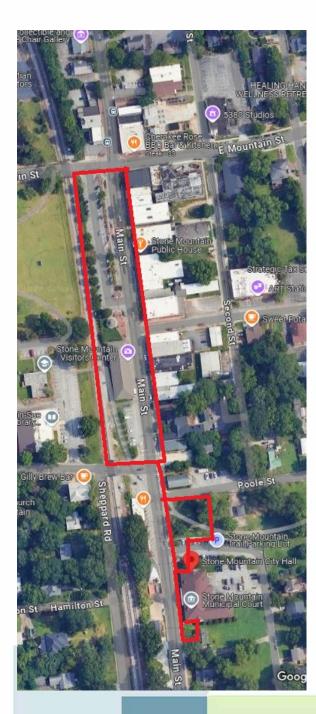

# SITE SPECIFIC PLAN

Existing Areas of Service

Main Street: City Hall/ Visitor Center

Main Street: E Mountain St/ Cemetery Triangle

SCOPE OF SERVICES

#### CITY OF STONE MOUNTAIN

BASE MAINTENANCE ONLY: EXISTING AREAS

BASE MAINTENANCE ONLY: INCLUDING ADDED AREAS \$ 112,884.00
(BREAKDOWN OF ADDED AREAS ON FOLLOWING PAGE)

BASE MAINTENANCE ONLY: EXISTING AREAS \$ 1,908.00