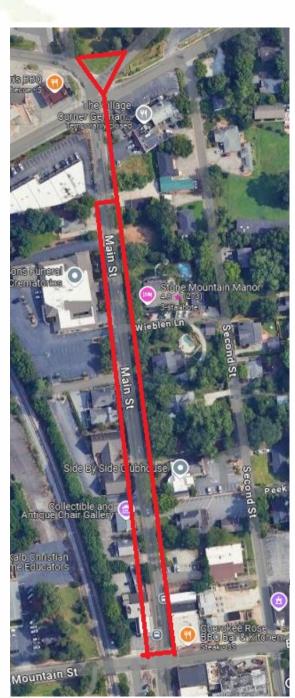

# SITE SPECIFIC PLAN

Existing Areas of Service

Main Street: City Hall/ Visitor Center

Main Street: E Mountain St/ Cemetery Triangle

SCOPE OF SERVICES

#### CITY OF STONE MOUNTAIN

BASE MAINTENANCE ONLY: EXISTING AREAS

BASE MAINTENANCE ONLY: INCLUDING ADDED AREAS \$ 112,884.00
(BREAKDOWN OF ADDED AREAS ON FOLLOWING PAGE)

BASE MAINTENANCE ONLY: EXISTING AREAS \$ 1,908.00