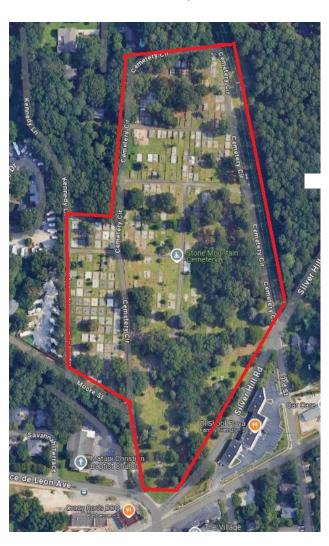

# SITE SPECIFIC PLAN

New Areas of Service To Be Added

Cemetery

**Event Lawn** 

#### CITY OF STONE MOUNTAIN

BREAKDOWN OF ADDED AREAS OF SERVICE
BASE MAINTENANCE ONLY

**CEMETERY** 

\$73,731.00/ANNUAL

\$6,144.25/Month

**EVENT LAWN** 

\$ 16,257.00/ANNUAL

\$ 1,354.75/Month