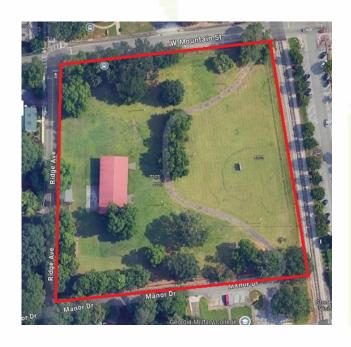

# SITE SPECIFIC PLAN

New Areas of Service To Be Added

Cemetery

**Event Lawn** 

#### CITY OF STONE MOUNTAIN

BREAKDOWN OF ADDED AREAS OF SERVICE
BASE MAINTENANCE ONLY

**CEMETERY** 

\$73,731.00/ANNUAL

\$6,144.25/Month

**EVENT LAWN** 

\$ 16,257.00/ANNUAL

\$ 1,354.75/Month