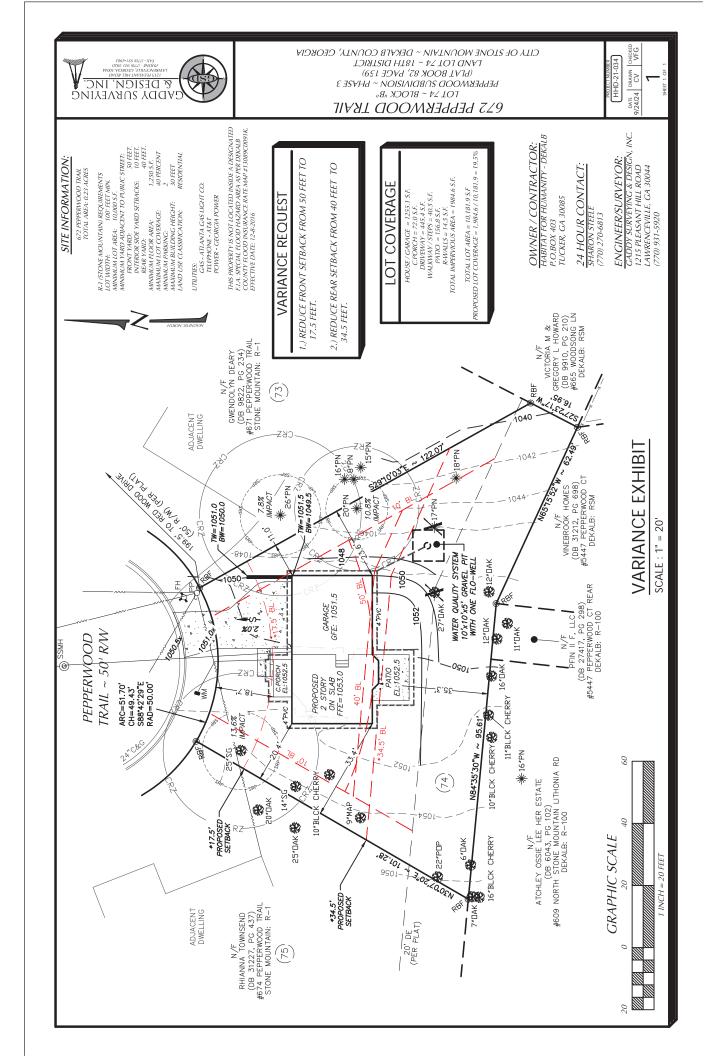

**REQUEST:** Variance from Section 5-1.5(A)(6) to reduce the minimum

rear yard setback from 40-feet to 34.5-feet.

### **BACKGROUND:**

**December 17, 2024** 

To: City of Stone Mountain Mayor & City Council

From: Richard Edwards, AICP

Subject: The applicant is requesting variance from Section 5-1.5(A)(6) to reduce the

minimum rear yard setback from 40-feet to 34.5-feet.

### **Background:**

The applicant received final plat approval from the City of Stone Mountain on August 21, 1986. The final plat shows the front yard setback as 5-feet, the side yard setback as 5-feet, and the rear yard setback is not listed.

The property was rezoned to Single-Family Residential (R-1) in the early 2000s. This rezoning changed the setback requirements for neighbor. The minimum front yard setback is now 50-feet; the minimum rear yard setback is now 40-feet; and the minimum side yard setback is now 10-feet.

This lot is approximately 86-feetwide through the middle of the lot and the front yard setback and the rear yard setback overlaps in the middle of the lot. The surrounding homes in the cul-de-sac have a front yard setback ranging approximately from 5-feet to 35-feet and rear yard setback ranging approximately from 10-feet to 35-feet.

1. The development shall be substantially in compliance with the site plan dated September 24, 2024.

The Planning Commission voted (5-0) to recommend approval of this request with staff's conditions.