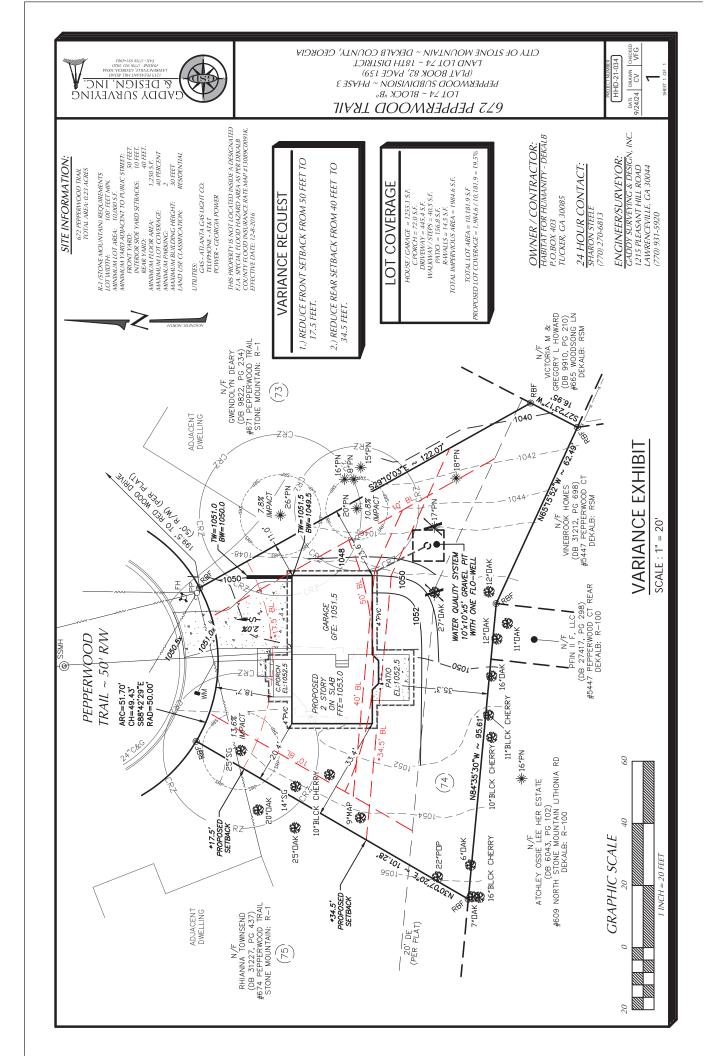

**REQUEST:** Variance from Section 5-1.5(A)(4) to reduce the minimum

front yard setback from 50-feet to 17.5-feet.

### **Background:**

The applicant received final plat approval from the City of Stone Mountain on August 21, 1986. The final plat shows the front yard setback as 5-feet, the side yard setback as 5-feet, and the rear yard setback is not listed.

The property was rezoned to Single-Family Residential (R-1) in the early 2000s. This rezoning changed the setback requirements for neighbor. The minimum front yard setback is now 50-feet; the minimum rear yard setback is now 40-feet; and the minimum side yard setback is now 10-feet.

This lot is approximately 86-feetwide through the middle of the lot and the front yard setback and the rear yard setback overlaps in the middle of the lot. The surrounding homes in the cul-de-sac have a front yard setback ranging approximately from 5-feet to 35-feet and rear yard setback ranging approximately from 10-feet to 35-feet.

# A. There are extraordinary and exceptional conditions pertaining to the particular property in question because of its size, shape or topography.

There are exceptional conditions pertaining to the particular property in question because of its size. The lot was platted under zoning regulations that would allow smaller front and rear yard setback and the lot is now practically unbuildable.

### C. Such conditions are peculiar to the particular property involved.

These conditions would apply to all of the lots in this subdivision. However, this is a culde-sac lot with one of the shortest lot widths in the subdivision.

1. The development shall be substantially in compliance with the site plan dated September 24, 2024.

The Planning Commission voted (5-0) to recommend approval of this request with staff's conditions.