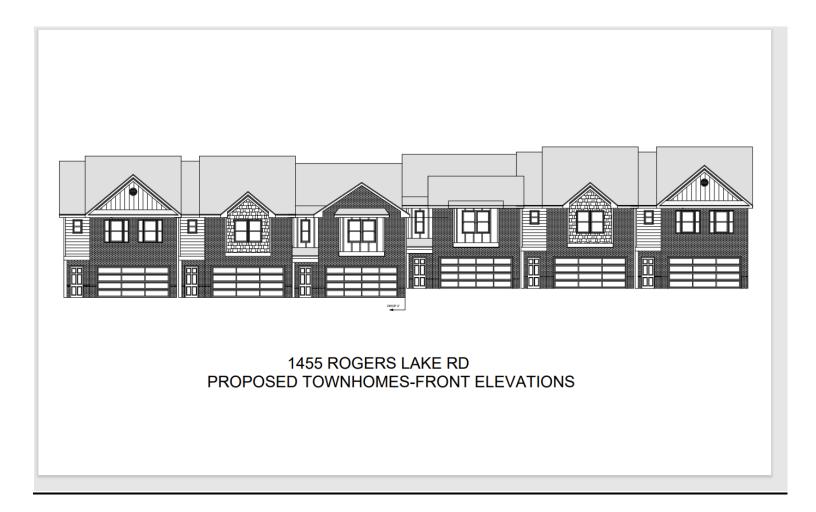

## **Submitted Site Plan**

To Whom It May Concern,

We would like to request a rezoning of the 14.86 acre property located at 1455 Rogers Lake Rd. The existing zoning is R100 and we have included a Concept Plan that represents a request in rezoning to RSM. The plan features 75 single family attached (SFA) townhome lots. This represents a proposed density of 5.0 units/acre which includes a bonus density of 25% which is achieved through additional enhanced open space.