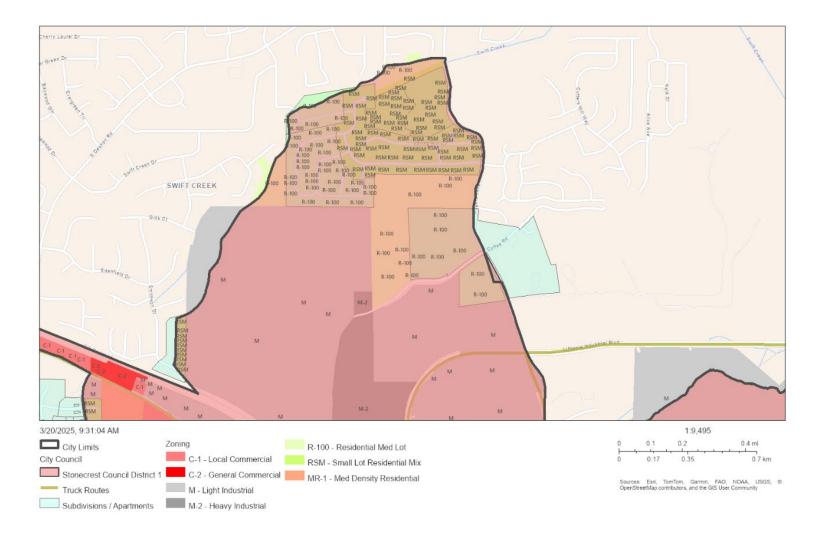

## **LAND USE MAP**

### **ZONING MAP**

#### A. Whether the zoning proposal is in conformity with the policy and intent of the comprehensive plan.

The Stonecrest Future Land Use Map within the Stonecrest 2038 Comprehensive Plan-5 Year update shows the subject property as having a land use designation of Suburban. The *Use Descriptions* has townhomes as an allowable use in the RSM-Small Lot Residential zoning district. The proposed townhome development is within the allowable density range set forth by the comprehensive plan for this area of this type as 4 to 8 units per acre.