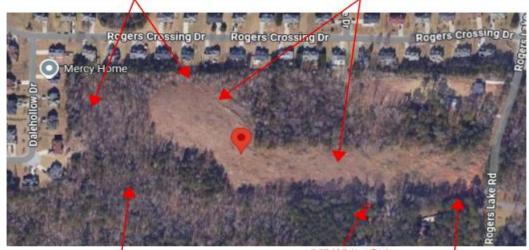

#### Location

The subject properties are located at 1455 Rogers Lake Road with a parcel identification of 16 131 03 012. The subject property is currently vacant and was partially cleared in 2021 in accordance with permit number LD21-004.

The property abuts R-100 (Residential Med Lot) District to the west, south and east. The abutting property to the north is R-100 (Residential Med Lot) and RSM (Small Lot Residential) districts.

## **Background**

The City of Stonecrest Zoning Map has the properties zoned R-100 (Residential Med Lot) District. The properties are partially wooded and vacant. There are no wetlands or floodplain areas on the property. The applicant is requesting to rezone Tax Parcels 16 131 03 012 (1455 Rogers Lake Road) from R-100 (Residential Med Lot) to RSM (Small Lot Residential).