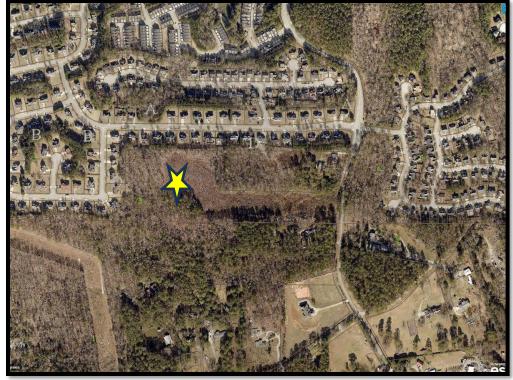

Project Location: 1455 Rogers Lake Road, Stonecrest, GA 30058 (Parcel ID # 16 131 03 012)

**District:** 1- Councilman Tara Graves

Acreage: 14.79 acres

**Existing Zoning:** R-100 District (Residential Med Lot)

#### Location

The subject properties are located at 1455 Rogers Lake Road with a parcel identification of 16 131 03 012. The subject property is currently vacant and was partially cleared in 2021 in accordance with permit number LD21-004.

The property abuts R-100 (Residential Med Lot) District to the west, south and east. The abutting property to the north is R-100 (Residential Med Lot) and RSM (Small Lot Residential) districts.