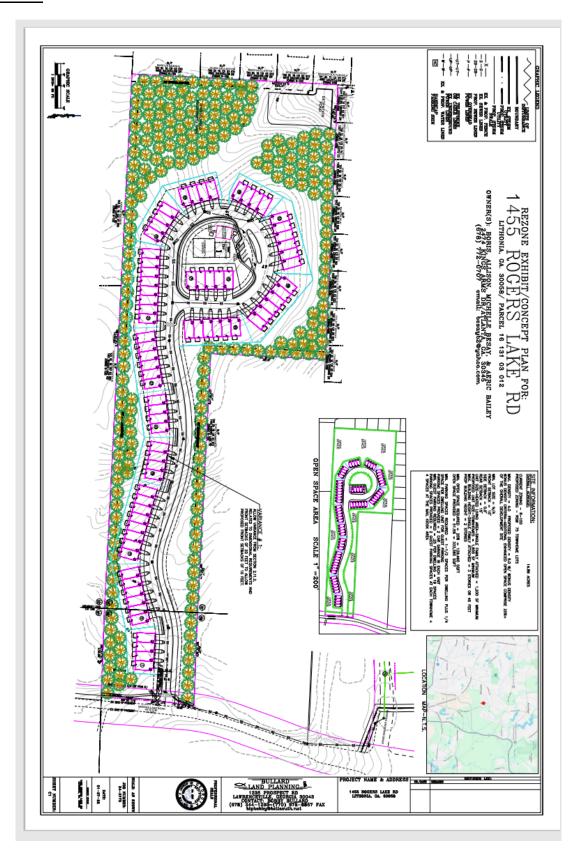

## **Submitted Site Plan**

H. Whether the zoning proposal adversely impacts the environment or surrounding natural resources.

The subject property was partially cleared approximately four years ago. Based on the site plan submitted with this application, it appears that the development intends to keep the existing mature trees that exist on the site. The proposed development will be required to adhere to all development regulations including evaluation of storm-water requirements, erosion control plan and landscaping, open space/tree save areas.

To Whom It May Concern,

We would like to request a rezoning of the 14.86 acre property located at 1455 Rogers Lake Rd. The existing zoning is R100 and we have included a Concept Plan that represents a request in rezoning to RSM. The plan features 75 single family attached (SFA) townhome lots. This represents a proposed density of 5.0 units/acre which includes a bonus density of 25% which is achieved through additional enhanced open space.