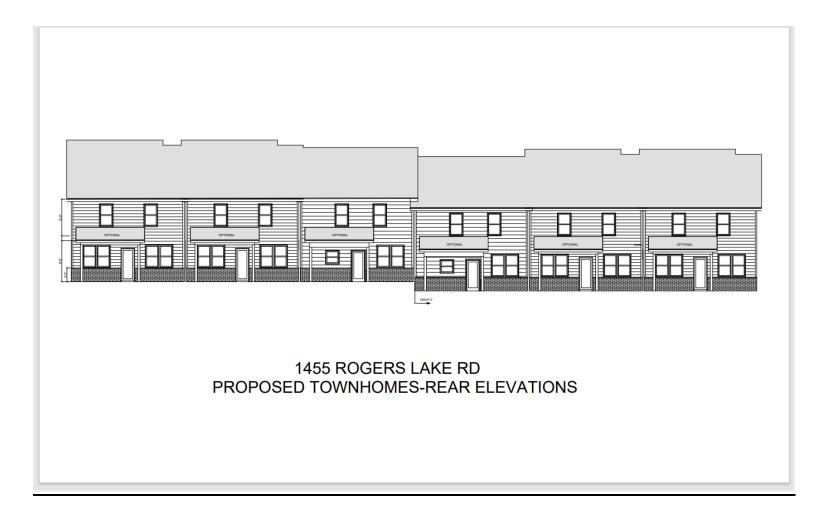

## **Submitted Site Plan**

To Whom It May Concern,

We would like to request a rezoning of the 14.86 acre property located at 1455 Rogers Lake Rd. The existing zoning is R100 and we have included a Concept Plan that represents a request in rezoning to RSM. The plan features 75 single family attached (SFA) townhome lots. This represents a proposed density of 5.0 units/acre which includes a bonus density of 25% which is achieved through additional enhanced open space.