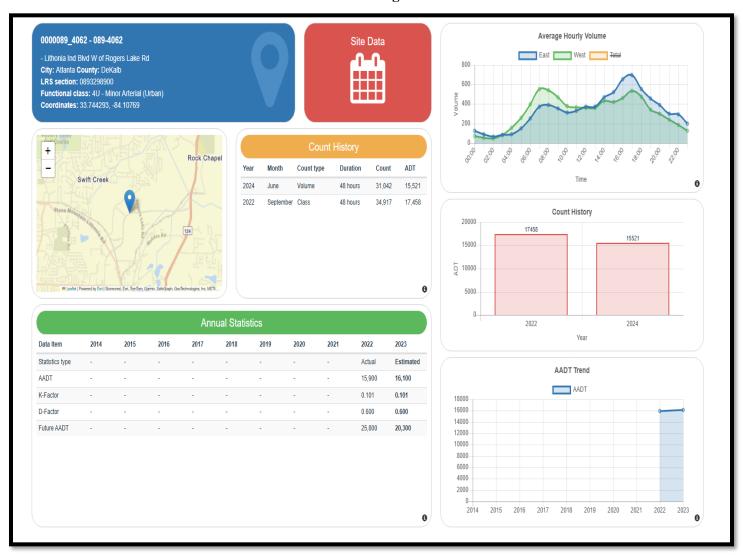

## B. STATION 089-4062 Lithonia Industrial Blvd. W. of Rogers Lake Road

C. STATION 089-4064 Lithonia Industrial Blvd. E. of Rogers Lake Road estimated AADT 11, 800