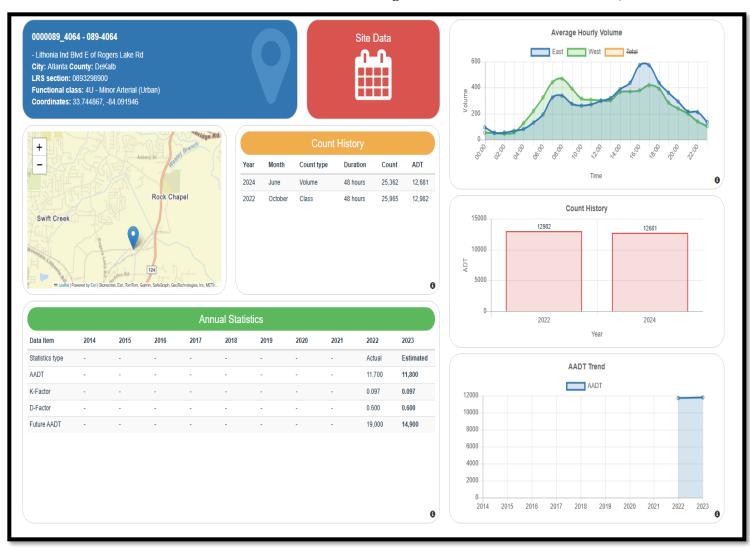

### TRAFFIC DATA/AVERAGE ANNUAL DAILY TRAFFIC (AADT)

#### The closest data to provide traffic counts is

- A. STATION 089-0481 S. Deshon Rd. N of S. Stone Mountain Lithonia Road . estimated AADT 9530
- B. STATION 089-4062 Lithonia Industrial Blvd. W. of Rogers Lake Road estimated AADT 16,100
- C. STATION 089-4064 Lithonia Industrial Blvd. E. of Rogers Lake Road estimated AADT 11, 800

## B. STATION 089-4062 Lithonia Industrial Blvd. W. of Rogers Lake Road

C. STATION 089-4064 Lithonia Industrial Blvd. E. of Rogers Lake Road estimated AADT 11, 800