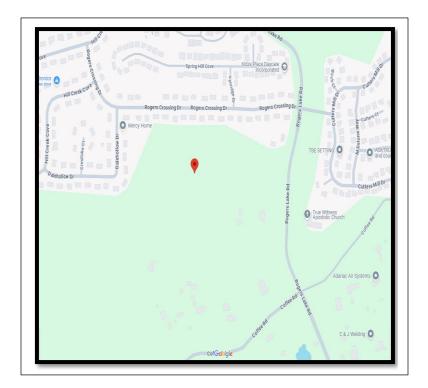

#### Location

The subject properties are located at 1455 Rogers Lake Road with a parcel identification of 16 131 03 012. The subject property is currently vacant and was partially cleared in 2021 in accordance with permit number LD21-004.

#### LOCATION MAP

## **RZ25-00001**

ADDRESS: 1455 Rogers Lake Road

CURRENT ZONING: R-100 (Residential Med Lot) District

OVERLAY DISTRICT: N/A

FUTURE LAND USE: Suburban

SUBJECT PROPERTY:

| Adjacent and<br>Surrounding Properties | Zoning<br>(Petition Number)                                                 | Land Use                               |
|----------------------------------------|-----------------------------------------------------------------------------|----------------------------------------|
| Applicant                              | R-100<br>(Residential Med Lot)<br>District                                  | Vacant Land                            |
| Adjacent: North                        | R-100<br>(Residential Med Lot)<br>District & RSM (Small<br>Lot Residential) | Single-Family Homes                    |
| Adjacent: West                         | R-100 (Residential Med<br>Lot) & RSM (Small Lot<br>Residential)             | Single-Family Homes                    |
| Adjacent: East                         | R-100<br>(DeKalb County)                                                    | Single-Family Homes<br>(DeKalb County) |
| Adjacent: South                        | R-100 (Residential Med<br>Lot) District                                     | Single-Family Homes on Large<br>Lots   |