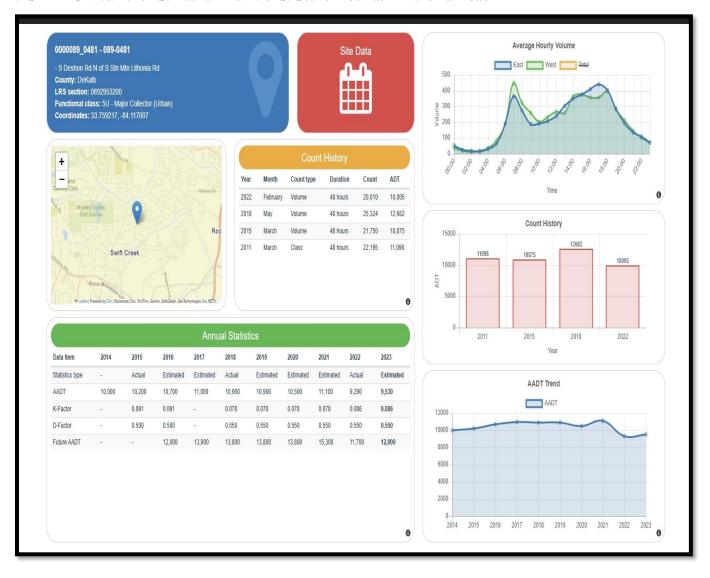

e-family detached homes. The homes to the north and immediate south of the subject property are housed on lots that are five (5) acres or more. The proposed development would not fit with the surrounding development and is not considered a transitional development from large lots to smaller lots.

Staff recommends **DENIAL**.



### TRAFFIC DATA/AVERAGE ANNUAL DAILY TRAFFIC (AADT)



#### The closest data to provide traffic counts is

- A. STATION 089-0481 S. Deshon Rd. N of S. Stone Mountain Lithonia Road . estimated AADT 9530
- B. STATION 089-4062 Lithonia Industrial Blvd. W. of Rogers Lake Road estimated AADT 16,100
- C. STATION 089-4064 Lithonia Industrial Blvd. E. of Rogers Lake Road estimated AADT 11, 800



### A. STATION 089-0481 S. Deshon Rd. N of S. Stone Mountain Lithonia Road





## B. STATION 089-4062 Lithonia Industrial Blvd. W. of Rogers Lake Road





C. STATION 089-4064 Lithonia Industrial Blvd. E. of Rogers Lake Road estimated AADT 11, 800





## PLANNING COMMISSION (PC) RECOMMENDATION – April 1, 2025.

Planning Commission recommends APPROVAL.



## **APPLICATION PACKAGE**

#### 1455 Rogers Lake Rd Lithonia, Ga. 30044

City of Stonecrest Planning and Zoning Department 3120 Stonecrest Blvd. Ste 190 Stonecrest, Georgia 30038 770-224-0200

> RE: Letter of Intent Subject Parcel <u>16 131 03 012</u> January 25th, 2025

To Whom It May Concern,

We would like to request a rezoning of the 14.86 acre property located at 1455 Rogers Lake Rd. The existing zoning is R100 and we have included a Concept Plan that represents a request in rezoning to RSM. The plan featu