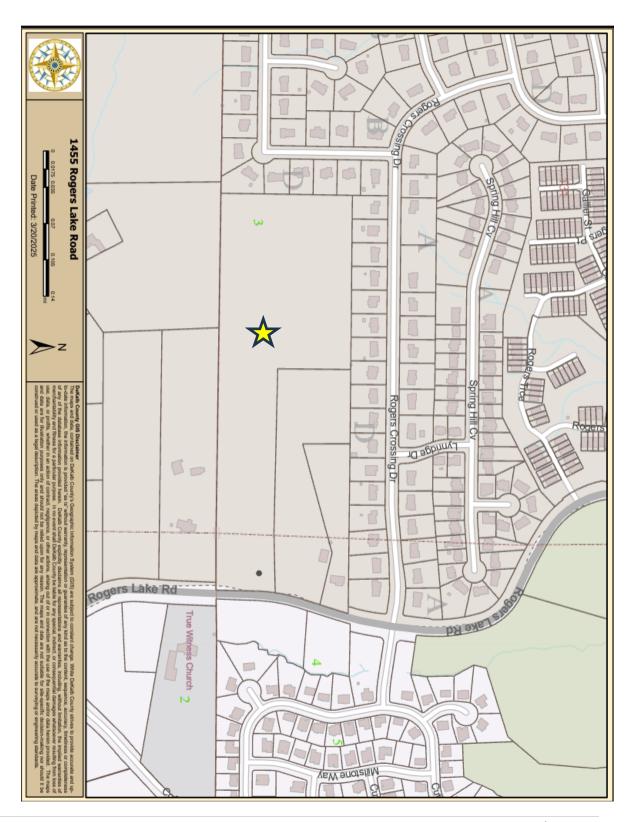

Project Location: 1455 Rogers Lake Road, Stonecrest, GA 30058 (Parcel ID # 16 131 03 012)

**District:** 1- Councilman Tara Graves

Acreage: 14.79 acres

**Existing Zoning:** R-100 District (Residential Med Lot)

#### Location

The subject properties are located at 1455 Rogers Lake Road with a parcel identification of 16 131 03 012. The subject property is currently vacant and was partially cleared in 2021 in accordance with permit number LD21-004.

The property abuts R-100 (Residential Med Lot) District to the west, south and east. The abutting property to the north is R-100 (Residential Med Lot) and RSM (Small Lot Residential) districts.

## **RZ25-00001**

ADDRESS: 1455 Rogers Lake Road

CURRENT ZONING: R-100 (Residential Med Lot) District

OVERLAY DISTRICT: N/A

FUTURE LAND USE: Suburban

SUBJECT PROPERTY:

| Adjacent and<br>Surrounding Properties | Zoning<br>(Petition Number)                                                 | Land Use                               |
|----------------------------------------|-----------------------------------------------------------------------------|----------------------------------------|
| Applicant                              | R-100<br>(Residential Med Lot)<br>District                                  | Vacant Land                            |
| Adjacent: North                        | R-100<br>(Residential Med Lot)<br>District & RSM (Small<br>Lot Residential) | Single-Family Homes                    |
| Adjacent: West                         | R-100 (Residential Med<br>Lot) & RSM (Small Lot<br>Residential)             | Single-Family Homes                    |
| Adjacent: East                         | R-100<br>(DeKalb County)                                                    | Single-Family Homes<br>(DeKalb County) |
| Adjacent: South                        | R-100 (Residential Med<br>Lot) District                                     | Single-Family Homes on Large<br>Lots   |