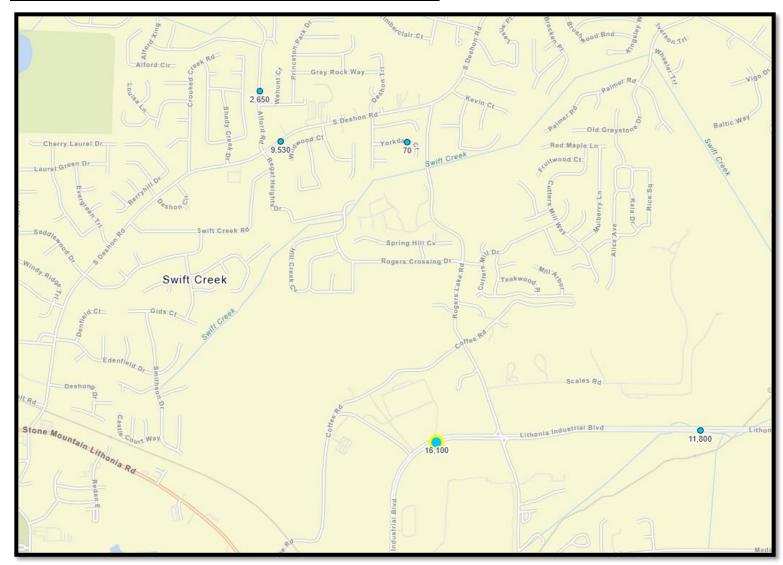

### TRAFFIC DATA/AVERAGE ANNUAL DAILY TRAFFIC (AADT)

#### The closest data to provide traffic counts is

- A. STATION 089-0481 S. Deshon Rd. N of S. Stone Mountain Lithonia Road . estimated AADT 9530
- B. STATION 089-4062 Lithonia Industrial Blvd. W. of Rogers Lake Road estimated AADT 16,100
- C. STATION 089-4064 Lithonia Industrial Blvd. E. of Rogers Lake Road estimated AADT 11, 800

### A. STATION 089-0481 S. Deshon Rd. N of S. Stone Mountain Lithonia Road

## B. STATION 089-4062 Lithonia Industrial Blvd. W. of Rogers Lake Road

C. STATION 089-4064 Lithonia Industrial Blvd. E. of Rogers Lake Road estimated AADT 11, 800