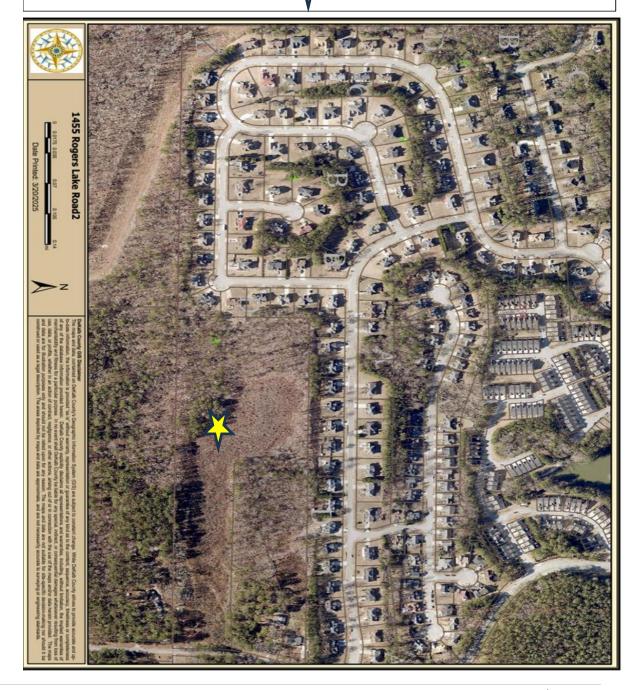

Project Location: 1455 Rogers Lake Road, Stonecrest, GA 30058 (Parcel ID # 16 131 03 012)

**District:** 1- Councilman Tara Graves

Acreage: 14.79 acres

**Existing Zoning:** R-100 District (Residential Med Lot)

#### Location

The subject properties are located at 1455 Rogers Lake Road with a parcel identification of 16 131 03 012. The subject property is currently vacant and was partially cleared in 2021 in accordance with permit number LD21-004.

The property abuts R-100 (Residential Med Lot) District to the west, south and east. The abutting property to the north is R-100 (Residential Med Lot) and RSM (Small Lot Residential) districts.