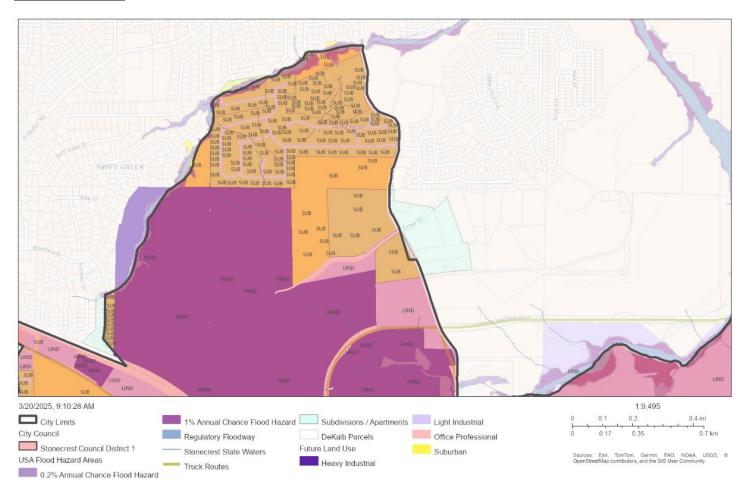

limited transit access, scattered civic buildings, and curvilinear street patterns. The desired density for areas of this type is from 4 to 8 dwelling units per acre.

**Use Descriptions:** SF detached; Townhomes; Assisted Living facilities; Neighborhood Retail; Schools; Libraries; Parks and Related; Health Care, Civic

Maximum Density, Units/Acre: 4 to 8 du/ac

Permitted Districts: OI, OIT, NS, RSM, R100, R85, R75, R60, RNC

#### **Public Participation**

Property owners within 1,000 feet of the subject property were mailed notices of the proposed rezoning in February 2025. There was a Community Planning Information Meeting (CPIM) held on March1, 2025, at 6:00 p.m. at city hall. There was one (1) attendee that spoke on the request.



## **Submitted Site Plan**





## **LAND USE MAP**





### **ZONING MAP**





#### STANDARDS OF ZONING MODIFICATION REVIEW

<u>Section 7.3.5</u> of the Stonecrest Zoning Ordinance list eight factors to be considered in a technical review of a zoning case completed by the Community Development Department and Planning Commission. Each element is listed with staff analysis.

#### A. Whether the zoning proposal is in conformity with the policy and intent of the comprehensive plan.

The Stonecrest Future Land Use Map within the Stonecrest 2038 Comprehensive Plan-5 Year update shows the subject property as having a land use designation of Suburban. The *Use Descriptions* has townhomes as an allowable use in the RSM-Small Lot Residential zoning district. The proposed townhome development is within the allowable density range set forth by the com