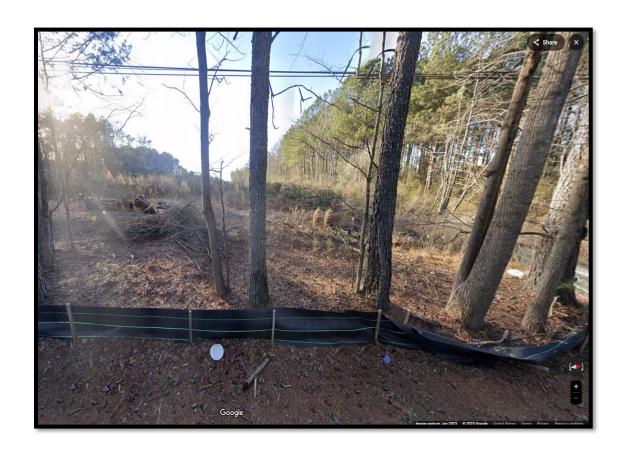

#### Location

The subject properties are located at 1455 Rogers Lake Road with a parcel identification of 16 131 03 012. The subject property is currently vacant and was partially cleared in 2021 in accordance with permit number LD21-004.

The property abuts R-100 (Residential Med Lot) District to the west, south and east. The abutting property to the north is R-100 (Residential Med Lot) and RSM (Small Lot Residential) districts.

## **Background**

The City of Stonecrest Zoning Map has the properties zoned R-100 (Residential Med Lot) District. The properties are partially wooded and vacant. There are no wetlands or floodplain areas on the property. The applicant is requesting to rezone Tax Parcels 16 131 03 012 (1455 Rogers Lake Road) from R-100 (Residential Med Lot) to RSM (Small Lot Residential).