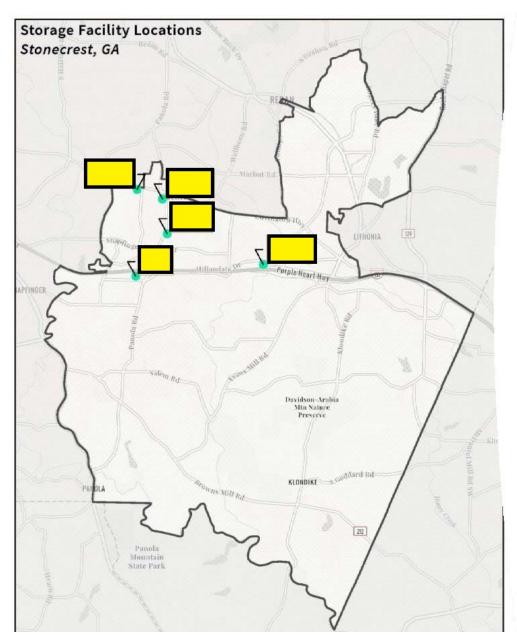

#### **FACTS & ISSUES**

- CPIM
  - May 11, 2023
- Planning Commission
  - June 6, 2023
- There are five (5) current self-storages within the City of Stonecrest
- The current Zoning Ordinance classifies Public-Storage as mini warehouses.
- The staff is proposing a change in definition, supplemental regulations, and parking requirements.

#### **Attachment(s) Included:**

- Revisions to the Zoning Ordinance regarding Self-Storage Facilities
- Existing self-storage facilities within the City of Stonecrest