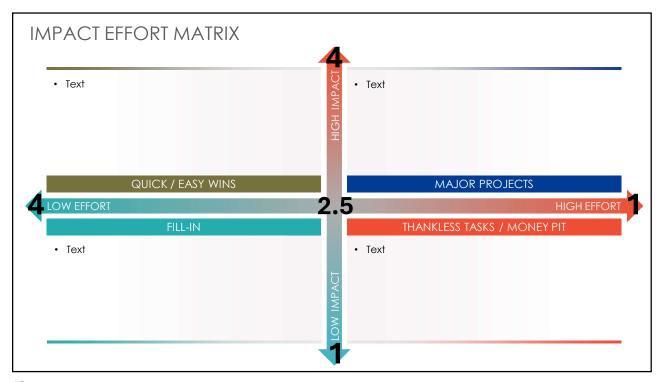

## **Impact & Do-Ability**

- Impact (if we did this, what favorable impact would it have on fulfilling our objective? 1=Low impact, 4=High impact)
- Do-ability (how easy would this be to do? 1=Hard high effort, 4=Easy – low effort)

# Exercise 2

Review the Hi-Impact/Hi Do-ability Items as a Group

- 1. Prioritize Top Level Projects
- 2. Develop a High-Level Work Plan to Implement

| Capital Project | Proposed Capital | Funding Source | Description | Impact |
|-----------------|------------------|----------------|-------------|--------|
|                 |                  |                |             |        |
|                 |                  |                |             |        |
|                 |                  |                |             |        |
|                 |                  |                |             |        |
|                 |                  |                |             |        |
|                 |                  |                |             |        |
|                 |                  |                |             |        |
|                 |                  |                |             |        |
|                 |                  |                |             |        |
|                 |                  |                |             |        |