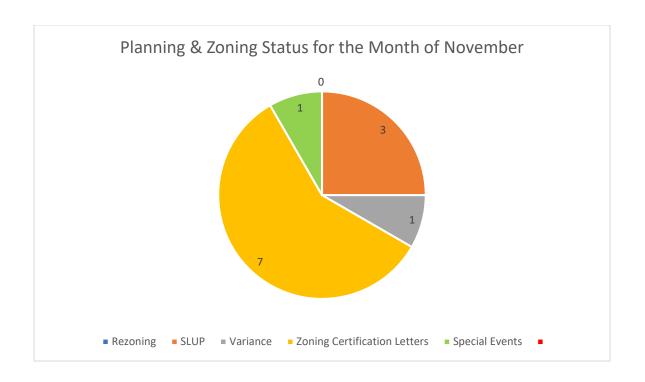

## **Special Event Permits:**

1. 8109 Mall Pkwy

Zoned C-1

CD 1 NBWS Christmas Extravaganza

## Rezoning:

N/A

#### Variances:

1. 6257 Hillandale Drive

Zoned OD

CD 2 Front Setback Reduction

## **Special Land Use Permits:**

| 1. | 7173 Covington    | Zoned M     | CD 2 | For a late night establishment |
|----|-------------------|-------------|------|--------------------------------|
| 2. | 2708 Evans Mill   | Zoned C-1   | CD 1 | Restaurant/Drive-thru          |
| 3. | 1352 Regal Height | Zoned R-100 | CD 1 | Personal Care Home             |

# **Zoning Certification Letters**

7 zoning letter requests were received