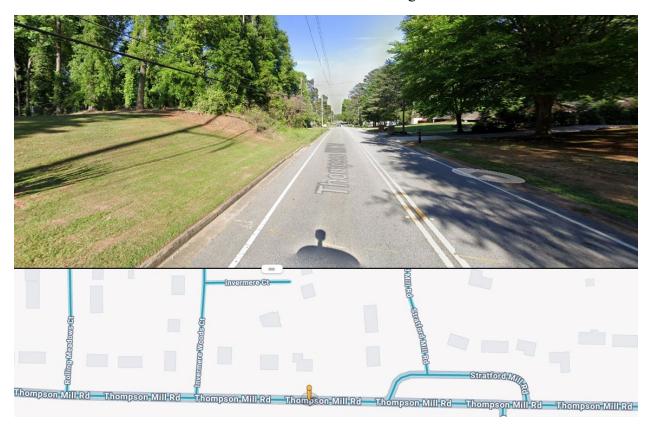

### THOMPSON MILL ROAD EAST OF INVERMERE WOODS COURT

4854 Thomas Mill Road looking east