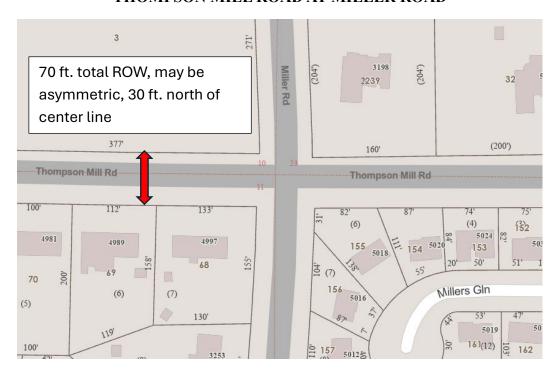

### THOMPSON MILL ROAD AT SNAPFINGER CREEK





# $\underline{https://maps.app.goo.gl/7iNdAKj9TkPN9MCk9}$

# 4660 Thomas Mill Road looking east into City of Stonecrest



### THOMPSON MILL ROAD AT ROCK SPRINGS ROAD





# $\underline{https://maps.app.goo.gl/9XAvev4MFEhUbzAm8}$

# 4756 Thomas Mill Road looking east



### THOMPSON MILL ROAD EAST OF INVERMERE WOODS COURT





4854 Thomas Mill Road looking east



#### THOMPSON MILL ROAD AT MILLER ROAD





# https://maps.app.goo.gl/b6a45JXwERHkeVAR6

# 4989 Thomas Mill Road looking east



#### THOMPSON MILL ROAD AT WINDING GROVE DRIVE





# https://maps.app.goo.gl/cjg1GFzz6uxANDWw8

### 5055 Thomas Mill Road looking east