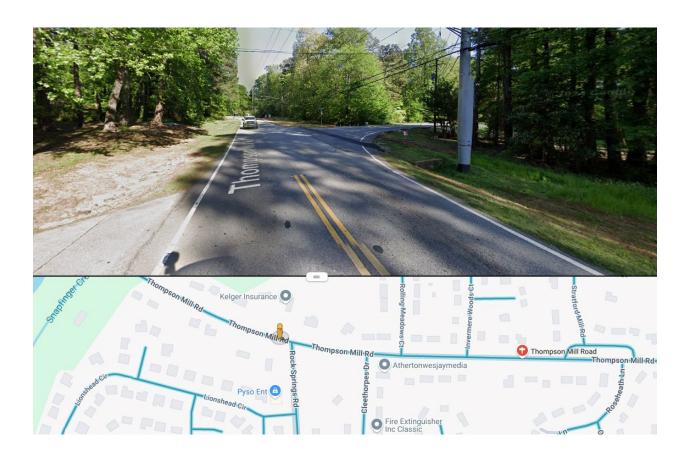

### THOMPSON MILL ROAD AT ROCK SPRINGS ROAD

# $\underline{https://maps.app.goo.gl/9XAvev4MFEhUbzAm8}$

# 4756 Thomas Mill Road looking east