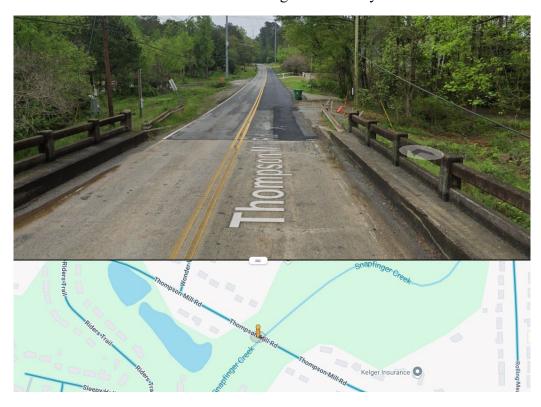

### THOMPSON MILL ROAD AT SNAPFINGER CREEK

# 4660 Thomas Mill Road looking east into City of Stonecrest