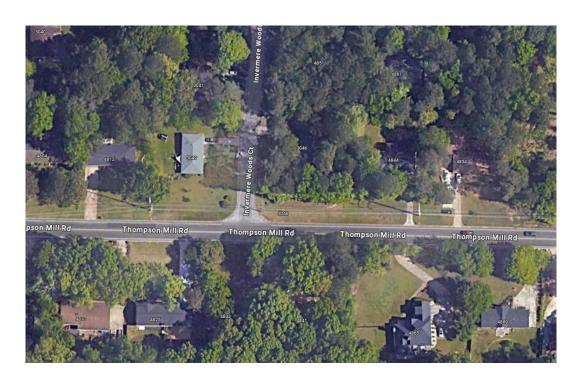

### THOMPSON MILL ROAD EAST OF INVERMERE WOODS COURT

4854 Thomas Mill Road looking east