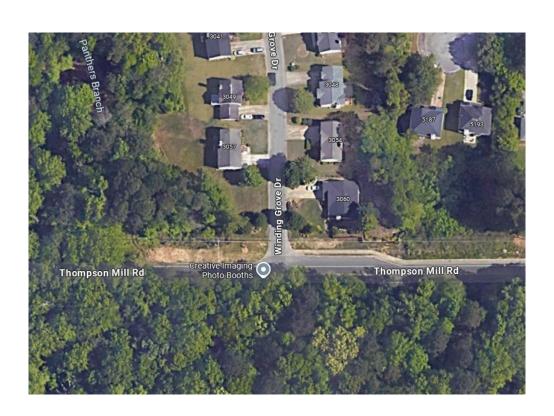

#### THOMPSON MILL ROAD AT WINDING GROVE DRIVE

# https://maps.app.goo.gl/cjg1GFzz6uxANDWw8

### 5055 Thomas Mill Road looking east