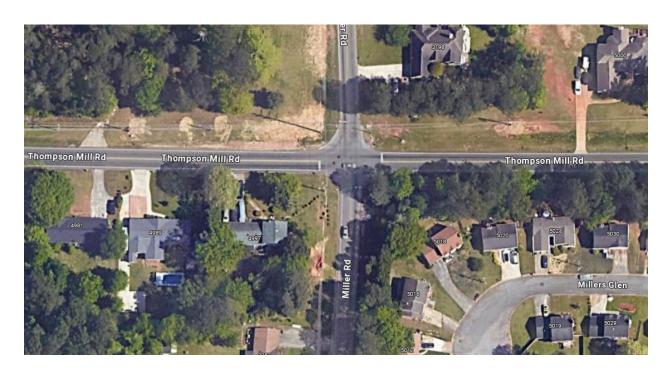

### THOMPSON MILL ROAD AT SNAPFINGER CREEK





# $\underline{https://maps.app.goo.gl/7iNdAKj9TkPN9MCk9}$

# 4660 Thomas Mill Road looking east into City of Stonecrest



### THOMPSON MILL ROAD AT ROCK SPRINGS ROAD





# $\underline{https://maps.app.goo.gl/9XAvev4MFEhUbzAm8}$

# 4756 Thomas Mill Road looking east



### THOMPSON MILL ROAD EAST OF INVERMERE WOODS COURT





4854 Thomas Mill Road looking east



#### THOMPSON MILL ROAD AT MILLER ROAD





# https://maps.app.goo.gl/b6a45JXwERHkeVAR6

# 4989 Thomas Mill Road looking east



#### THOMPSON MILL ROAD AT WINDING GROVE DRIVE





# https://maps.app.goo.gl/cjg1GFzz6uxANDWw8

### 5055 Thomas Mill Road looking east