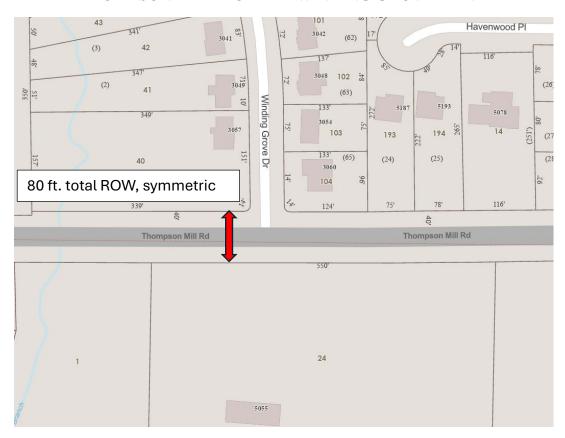

#### THOMPSON MILL ROAD AT WINDING GROVE DRIVE

# https://maps.app.goo.gl/cjg1GFzz6uxANDWw8

### 5055 Thomas Mill Road looking east