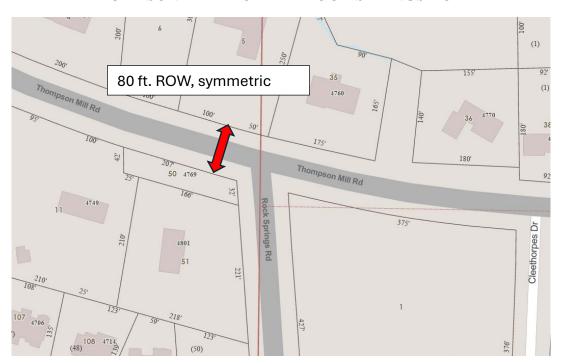

### THOMPSON MILL ROAD AT ROCK SPRINGS ROAD

# 4756 Thomas Mill Road looking east