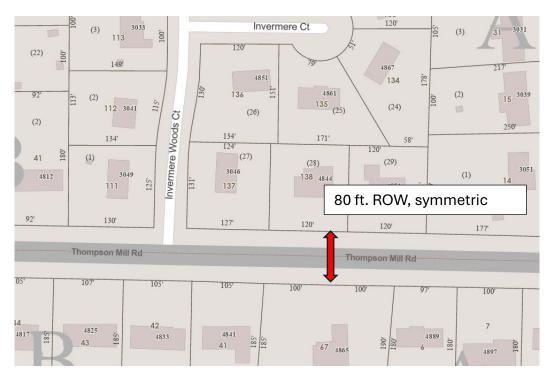

### THOMPSON MILL ROAD EAST OF INVERMERE WOODS COURT

4854 Thomas Mill Road looking east