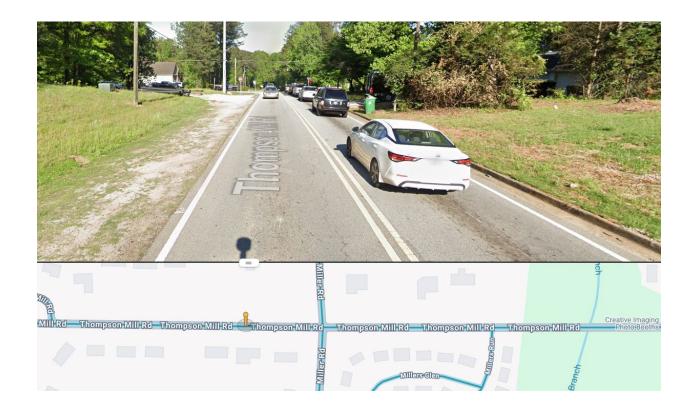

#### THOMPSON MILL ROAD AT WINDING GROVE DRIVE

### 5055 Thomas Mill Road looking east