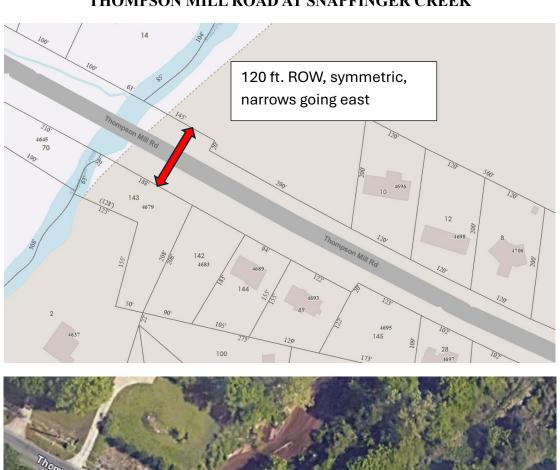

### THOMPSON MILL ROAD AT SNAPFINGER CREEK





# $\underline{https://maps.app.goo.gl/7iNdAKj9TkPN9MCk9}$

# 4660 Thomas Mill Road looking east into City of Stonecrest



### THOMPSON MILL ROAD AT ROCK SPRINGS ROAD





# $\underline{https://maps.app.goo.gl/9XAvev4MFEhUbzAm8}$

# 4756 Thomas Mill Road looking east



### THOMPSON MILL ROAD EAST OF INVERMERE WOODS COURT





4854 Thomas Mill Road looking east



#### THOMPSON MILL ROAD AT MILLER ROAD





# https://maps.app.goo.gl/b6a45JXwERHkeVAR6

# 4989 Thomas Mill Road looking east



#### THOMPSON MILL ROAD AT WINDING GROVE DRIVE





# https://maps.app.goo.gl/cjg1GFzz6uxANDWw8

### 5055 Thomas Mill Road looking east