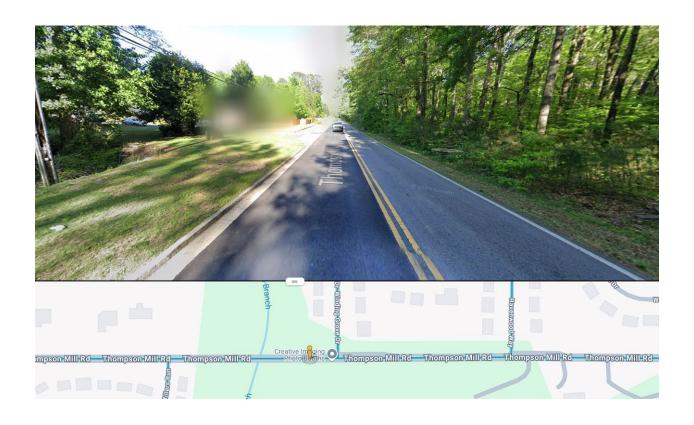

#### THOMPSON MILL ROAD AT WINDING GROVE DRIVE

# https://maps.app.goo.gl/cjg1GFzz6uxANDWw8

### 5055 Thomas Mill Road looking east