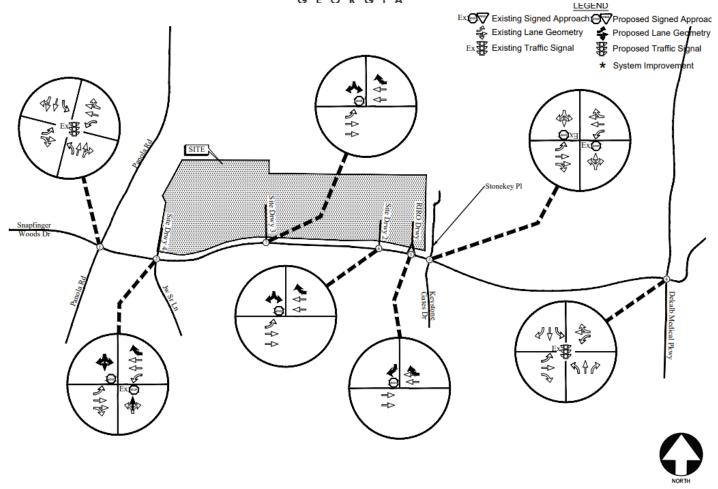

# G. Whether the rezoning proposal will result in a use that will or could cause excessive or burdensome use of existing streets, transportation facilities, utilities, or schools.

The proposed rezoning will not result in a use that will or could cause an excessive or burdensome use of existing streets, transportation facilities, utilities, or schools. The proposed project will attract a variety of buyers and will not overwhelm existing utilities or facilities in any way. Panola Road is a north-south, four-lane roadway with a two-way left turn lane and a posted speed limit of 45 mph in the vicinity of the site. Georgia Department of Transportation (GDOT) traffic counts (Station ID – 089-0551) indicate that the daily traffic volume on Panola Road in 2023 was 27,600 vehicles per day northeast of Shirewick Drive. GDOT classifies Panola Road as a minor arterial urban roadway. Snapfinger Woods Drive is an east-west, four-lane, median-divided roadway with a posted speed limit of 35 mph in the vicinity of the site. Georgia Department of Transportation (GDOT) traffic counts (Station ID's – 089-4067 & 089-4059) indicate that the daily traffic volume on Snapfinger Woods Drive in 2023 was 18,200 vehicles per day northeast of Rayburn Road and 9,740 vehicles per day west of Park Central Boulevard. GDOT classifies Snapfinger Woods Drive as a major collector urban roadway. The results of existing traffic operations analysis indicate that the signalized study intersections are operating at an overall level-of-service "C" or better in all the AM, school dismissal and PM peak hours. The stop-controlled approaches of the unsignalized study intersections are operating at a level-of service "C" or better in all the AM, school dismissal and PM peak hours.

Trip Distribution The trip distribution describes how traffic arrives and departs from the site. An overall trip distribution was developed for the site based on a review of the existing travel patterns in the area and the locations of major roadways and highways that will serve the development. The site-generated peak hour traffic volumes, shown in Table 4, were assigned to the study area intersections based on this distribution. The outer-leg distribution and AM and PM peak hour new traffic generated by the detached homes (eastern section), detached homes (western section) and senior adult housing (single family) site are shown in Figures 5A, 5B and 5C, respectively.

16

5C.TRIP DISTRIBUTION AND SITE-GENERATED WEEKDAY PEAK HOUR VOLUMES (SENIOR ADULT HOUSING TRIPS)

FIGURE 5C

FUTURE (NO-BUILD) WEEKDAY PEAK HOUR VOLUMES

FIGURE 6
A&R Engineering Inc.

The future "No-Build" and "Build" traffic operations were analyzed using the volumes in Figures 6 and 7, respectively. The results of the future traffic operations analysis are shown below in Table 6. Recommendations on traffic control and lane geometry are shown in Figure 8.

FUTURE TRAFFIC CONTROL AND LANE GEOMETRY

FIGURE 8

A&R Engineering Inc.

The results of future "No-Build" and "Build" traffic operations analysis indicate that the signalized study intersections will be operating at an overall satisfactory level-of-service "D" or better in all the AM, school dismissal and PM peak hours. The stop-controlled approaches at all unsignalized intersections will also be operating at satisfactory level-ofservice "C" or better in all the AM, school dismissal and PM peak hours.