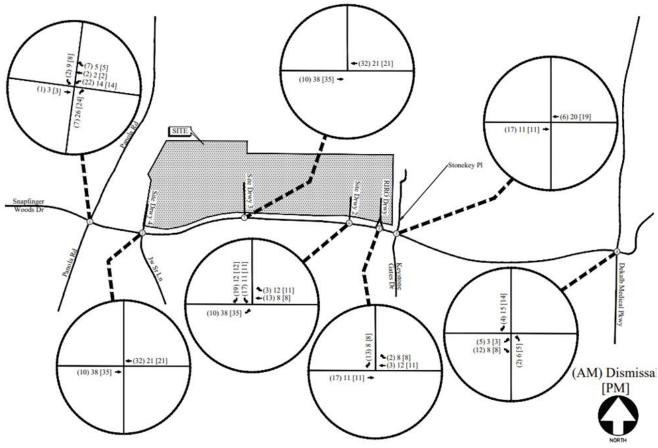

Trip Distribution The trip distribution describes how traffic arrives and departs from the site. An overall trip distribution was developed for the site based on a review of the existing travel patterns in the area and the locations of major roadways and highways that will serve the development. The site-generated peak hour traffic volumes, shown in Table 4, were assigned to the study area intersections based on this distribution. The outer-leg distribution and AM and PM peak hour new traffic generated by the detached homes (eastern section), detached homes (western section) and senior adult housing (single family) site are shown in Figures 5A, 5B and 5C, respectively.

5A.TRIP DISTRIBUTION AND SITE-GENERATED WEEKDAY PEAK HOUR

FIGURE 5A

VOLUMES (DETACHED HOMES EAST SECTION TRIPS)

A&R Engineering Inc.

5B.TRIP DISTRIBUTION AND SITE-GENERATED WEEKDAY PEAK HOUR VOLUMES (DETACHED HOMES WEST SECTION TRIPS)

FIGURE 5B
A&R Engineering Inc.

(AM) Dismissal

[PM]

**→**(18) 12 [12]

(6) 21 [20] •

15

(10) 6 [6] -

**←**(3) 11 [11]

16

5C.TRIP DISTRIBUTION AND SITE-GENERATED WEEKDAY PEAK HOUR VOLUMES (SENIOR ADULT HOUSING TRIPS)

FIGURE 5C

FUTURE (NO-BUILD) WEEKDAY PEAK HOUR VOLUMES

FIGURE 6
A&R Engineering Inc.

The future "No-Build" and "Build" traffic operations were analyzed using the volumes in Figures 6 and 7, respectively. The results of the future traffic operations analysis are shown below in Table 6. Recommendations on traffic control and lane geometry are shown in Figure 8.