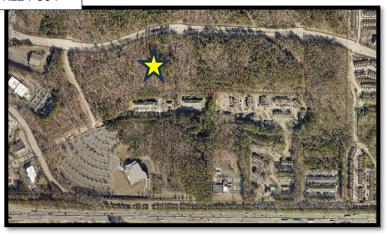

#### Location

The subject property is located at 2680 Panola Road Lithonia, GA with a parcel identification of 15 056 01 004. The subject property is a currently existing vacant lot, based on the submitted site plan dated October 1, 2024, entitled Rezoning Site Plan. The Subject Site is part of a larger tract of land on the north side of Snapfinger Woods Drive, at the eastern intersection of Panola Road. The proposal would subdivide and rezone 57.49 acres from the eastern portion of the larger, 67.94-acre tract (the "North Tract") to create a new, residentially zoned tract (the "Subject Site").

### **Ariel Map**