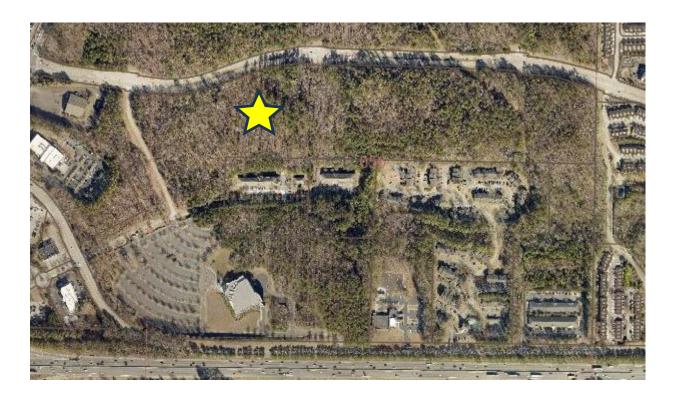

#### Location

The subject property is located at 2680 Panola Road Lithonia, GA with a parcel identification of 15 056 01 004. The subject property is a currently existing vacant lot, based on the submitted site plan dated October 1, 2024, entitled Rezoning Site Plan. The Subject Site is part of a larger tract of land on the north side of Snapfinger Woods Drive, at the eastern intersection of Panola Road. The proposal would subdivide and rezone 57.49 acres from the eastern portion of the larger, 67.94-acre tract (the "North Tract") to create a new, residentially zoned tract (the "Subject Site").

### **Ariel Map**