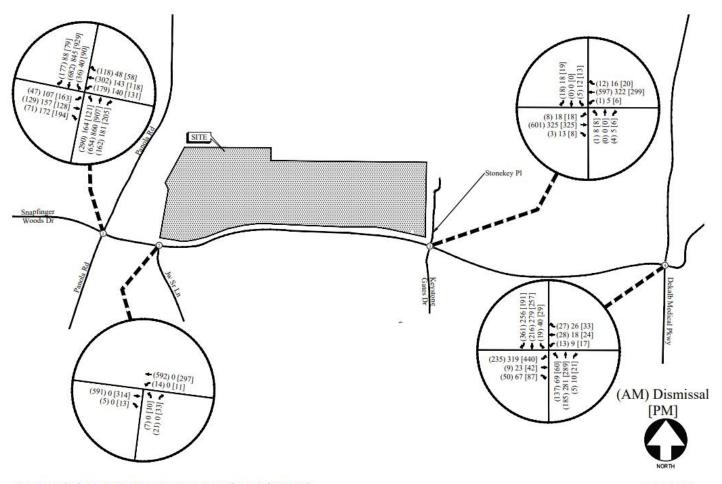

16

5C.TRIP DISTRIBUTION AND SITE-GENERATED WEEKDAY PEAK HOUR VOLUMES (SENIOR ADULT HOUSING TRIPS)

FIGURE 5C

FUTURE (NO-BUILD) WEEKDAY PEAK HOUR VOLUMES

FIGURE 6
A&R Engineering Inc.

The future "No-Build" and "Build" traffic operations were analyzed using the volumes in Figures 6 and 7, respectively. The results of the future traffic operations analysis are shown below in Table 6. Recommendations on traffic control and lane geometry are shown in Figure 8.

FUTURE TRAFFIC CONTROL AND LANE GEOMETRY

FIGURE 8

A&R Engineering Inc.

The results of future "No-Build" and "Build" traffic operations analysis indicate that the signalized study intersections will be operating at an overall satisfactory level-of-service "D" or better in all the AM, school dismissal and PM peak hours. The stop-controlled approaches at all unsignalized intersections will also be operating at satisfactory level-ofservice "C" or better in all the AM, school dismissal and PM peak hours.