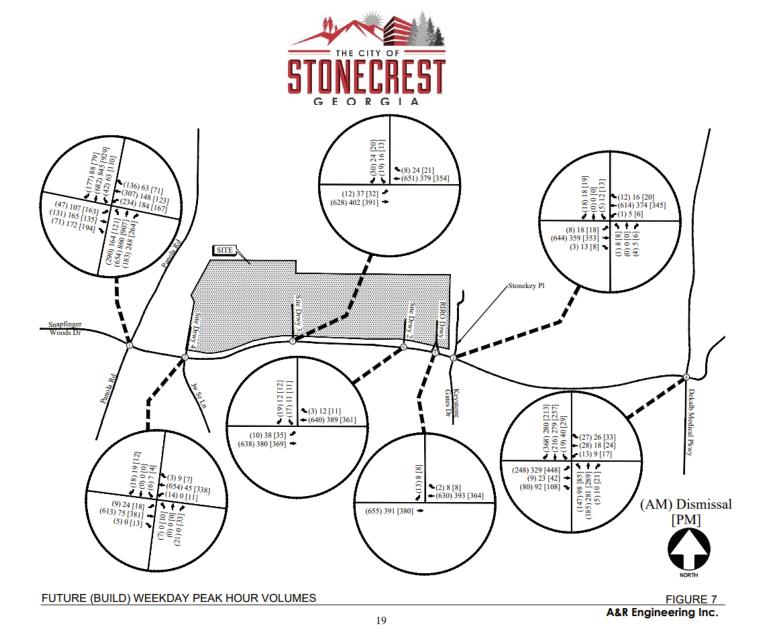

16

5C.TRIP DISTRIBUTION AND SITE-GENERATED WEEKDAY PEAK HOUR VOLUMES (SENIOR ADULT HOUSING TRIPS)

FIGURE 5C

FUTURE (NO-BUILD) WEEKDAY PEAK HOUR VOLUMES

FIGURE 6
A&R Engineering Inc.

The future "No-Build" and "Build" traffic operations were analyzed using the volumes in Figures 6 and 7, respectively. The results of the future traffic operations analysis are shown below in Table 6. Recommendations on traffic control and lane geometry are shown in Figure 8.

FUTURE TRAFFIC CONTROL AND LANE GEOMETRY

FIGURE 8

A&R Engineering Inc.

The results of future "No-Build" and "Build" traffic operations analysis indicate that the signalized study intersections will be operating at an overall satisfactory level-of-service "D" or better in all the AM, school dismissal and PM peak hours. The stop-controlled approaches at all unsignalized intersections will also be operating at satisfactory level-ofservice "C" or better in all the AM, school dismissal and PM peak hours.