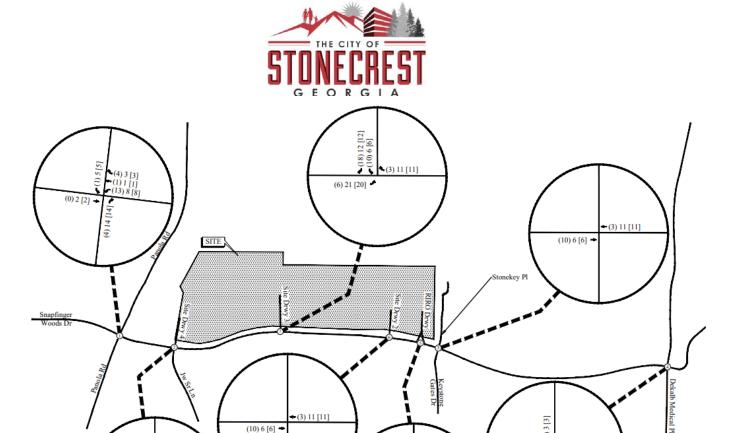

5A.TRIP DISTRIBUTION AND SITE-GENERATED WEEKDAY PEAK HOUR

FIGURE 5A

VOLUMES (DETACHED HOMES EAST SECTION TRIPS)

A&R Engineering Inc.

5B.TRIP DISTRIBUTION AND SITE-GENERATED WEEKDAY PEAK HOUR VOLUMES (DETACHED HOMES WEST SECTION TRIPS)

FIGURE 5B
A&R Engineering Inc.

(AM) Dismissal

[PM]

**→**(18) 12 [12]

(6) 21 [20] •

15

(10) 6 [6] -

**←**(3) 11 [11]

16

5C.TRIP DISTRIBUTION AND SITE-GENERATED WEEKDAY PEAK HOUR VOLUMES (SENIOR ADULT HOUSING TRIPS)

FIGURE 5C

FUTURE (NO-BUILD) WEEKDAY PEAK HOUR VOLUMES

FIGURE 6
A&R Engineering Inc.

The future "No-Build" and "Build" traffic operations were analyzed using the volumes in Figures 6 and 7, respectively. The results of the future traffic operations analysis are shown below in Table 6. Recommendations on traffic control and lane geometry are shown in Figure 8.