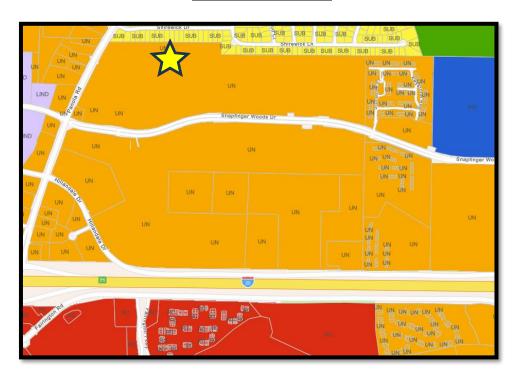

## **RZ 24-004**

ADDRESS: 2680 Panola Road, Stonecrest, GA

CURRENT ZONING: C-1 (Local Commercial) District

OVERLAY: I-20 OVERLAY DISTRICT TIER 1

FUTURE LAND USE: Urban Neighborhood (UN)

**Subject Property** 

### **Future Land Use Map**

Legend

Urban Neighborhood

PAGE INTENTIONALLY LEFT BLANK

### A. Whether the rezoning proposal is in conformity with the policy and intent of the comprehensive plan.

The proposed rezoning is in conformity with the policy and intent of the Stonecrest 2038 Comprehensive Plan 5-Year update. This subject property has a future land use designation of Urban Neighborhood. The Urban Neighborhood designation allows for a spectrum of residential zoning districts, ranging from the low-intensity R-75 district to the highest-intensity mixed use and high-rise districts. The proposal for the subject property is a rezoning to MR-2 medium density, which is in the middle of the spectrum of intensities permitted.