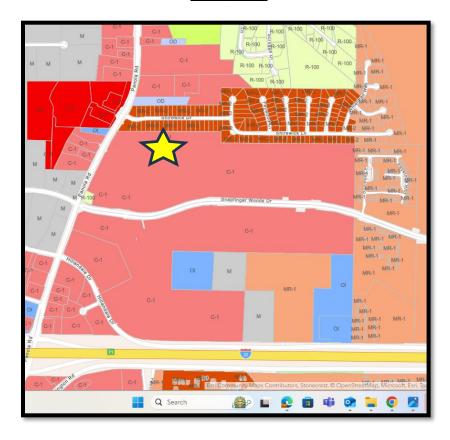

The property abuts M (Light Industrial), C-1 (Local Commercial), and OI (Office- Institutional) District to the west, MR-2 (Medium Density Residential-2) and MR-1 (Medium Density Residential 1) to the north, C-1 (Local Commercial District) to the south and MR-1 (Medium Density Residential) to the east.

RZ24-004

| Adjacent and<br>Surrounding Properties | Zoning<br>(Petition Number)                                               | Land Use                                                                      |
|----------------------------------------|---------------------------------------------------------------------------|-------------------------------------------------------------------------------|
| Applicant                              | C-1<br>(Local Commercial)<br>District                                     | Vacant Land                                                                   |
| Adjacent: North                        | MR-2 & MR-1<br>(Medium Density<br>Residential-2 & 1)<br>District          | Single Family Homes (Shirewick)                                               |
| Adjacent: West                         | M & C-1 & OI (Light Industrial & Local Commercial & Office-Institutional) | Bojangles, Cartopia Car Wash and<br>Oil Lube & Children for Christ<br>Academy |
| Adjacent: East                         | MR-1 (Medium<br>Density Residential)<br>to the east                       | Panola Gardens                                                                |
| Adjacent: South                        | C-1 (Local<br>Commercial District)                                        | Salem Bible Church Inc./Vacant                                                |

### **Zoning Map**

### Legend