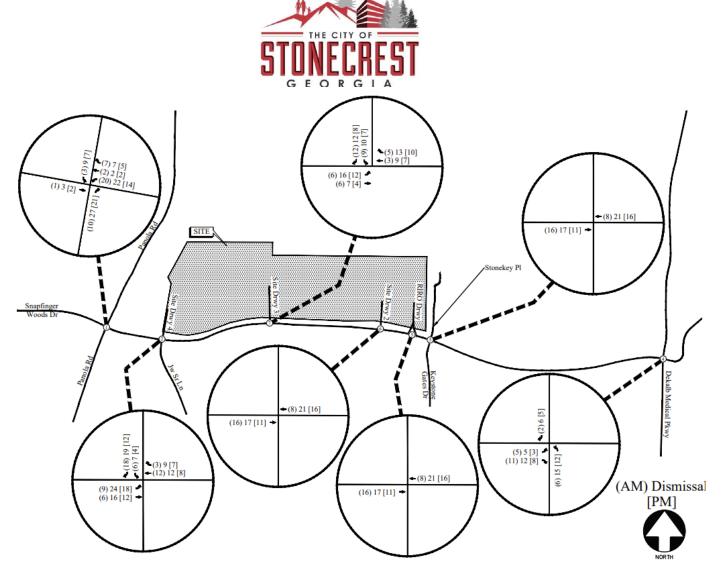

16

5C.TRIP DISTRIBUTION AND SITE-GENERATED WEEKDAY PEAK HOUR VOLUMES (SENIOR ADULT HOUSING TRIPS)

FIGURE 5C

FUTURE (NO-BUILD) WEEKDAY PEAK HOUR VOLUMES

FIGURE 6
A&R Engineering Inc.

The future "No-Build" and "Build" traffic operations were analyzed using the volumes in Figures 6 and 7, respectively. The results of the future traffic operations analysis are shown below in Table 6. Recommendations on traffic control and lane geometry are shown in Figure 8.