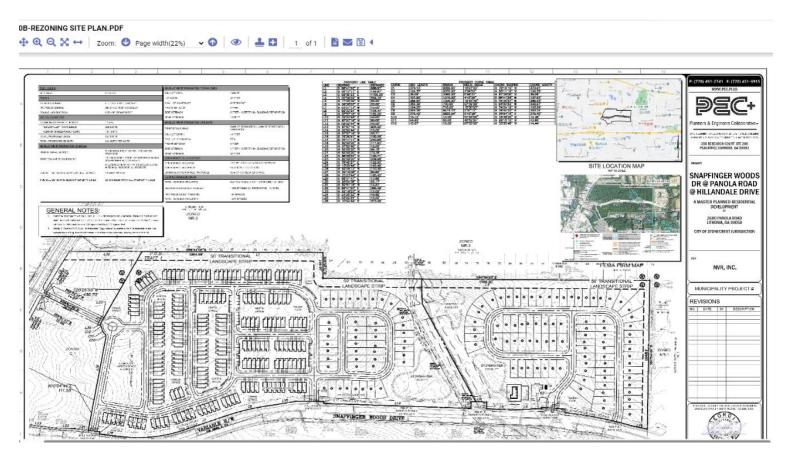

### **Proposed Site Plans**

Rezoned Parcel: 2680 Panola Road "North Tract" Parcel Identification: 15 056 01 004.

According to the applicant, The development will include;

**132** Single Family Homes

230 Front Loaded Townhomes

105 Read Loaded Townhomes

**205** Front loaded Senior Townhomes

<u>+/-16.82</u> acres of retail space within the price range of \$300k <u>+.</u> With that according to the threshold for Development of Regional Impact, any development in the area of Suburban that encompasses over 500 new units, must be reviewed by the Atlanta Regional Commission (ARC) and the Georgia Regional Transportation Authority (GRTA) to determine regional impact.