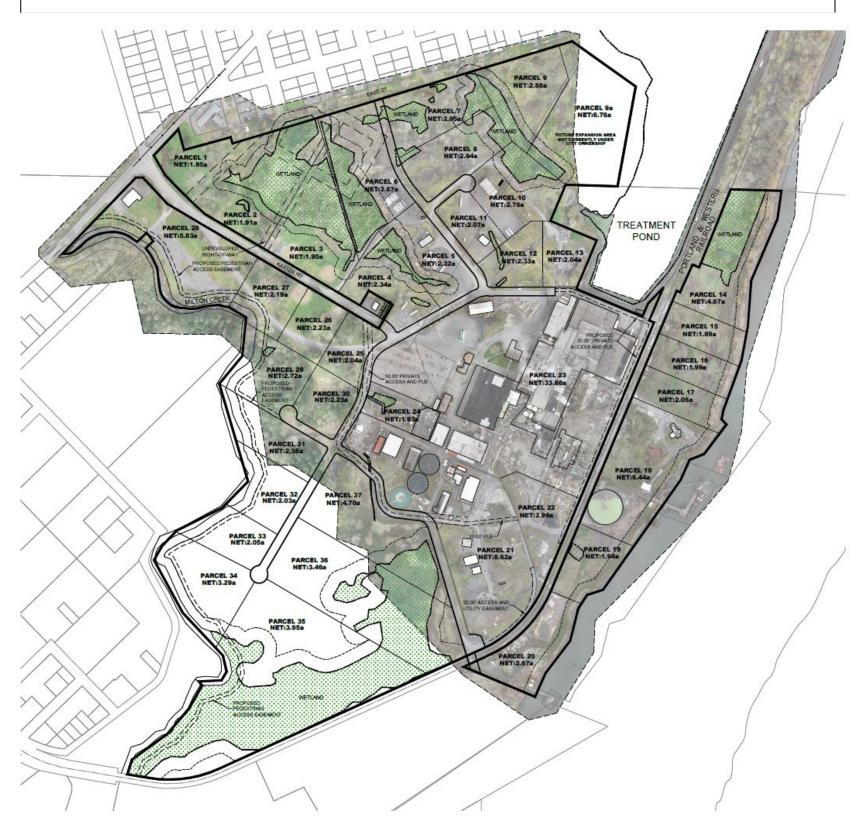

## From the SHIPB Parcelization Framework & Funding Plan Resolution No. 1910 (2021)

EXHIBIT B

A TRACT OF LAND LOCATED IN THE NORTHEAST 1/4 OF SECTION 9 AND THE NORTHWEST 1/4 OF SECTION 10, TOWNSHIP 4 NORTH, RANGE 1 WEST, WILLAMETTE MERIDIAN, CITY OF ST. HELENS, COLUMBIA COUNTY, OREGON

FRANKLIN STREET N06'01'14"W 32.40' AREA=34.05 ACRES±

1300 KASTER ROAD

PURCHASE AND SALES AGREEMENT BOUNDARY

DESIGNED BY: MANAGED BY:

JOB NUMBER 11559

EXHIBIT В

**CURVE TABLE** 

| CURVE | RADIUS   | DELTA     | LENGTH  | CHORD               |
|-------|----------|-----------|---------|---------------------|
| C1    | 305.00   | 53'34'25" | 285.19* | N08*30'36"E 274.91' |
| C2    | 1185.00' | 09"28'33" | 195.98  | N23'00'53"W 195.76  |
| C3    | 691.20'  | 16'02'19" | 193.48  | S30'45'26"W 192.85' |