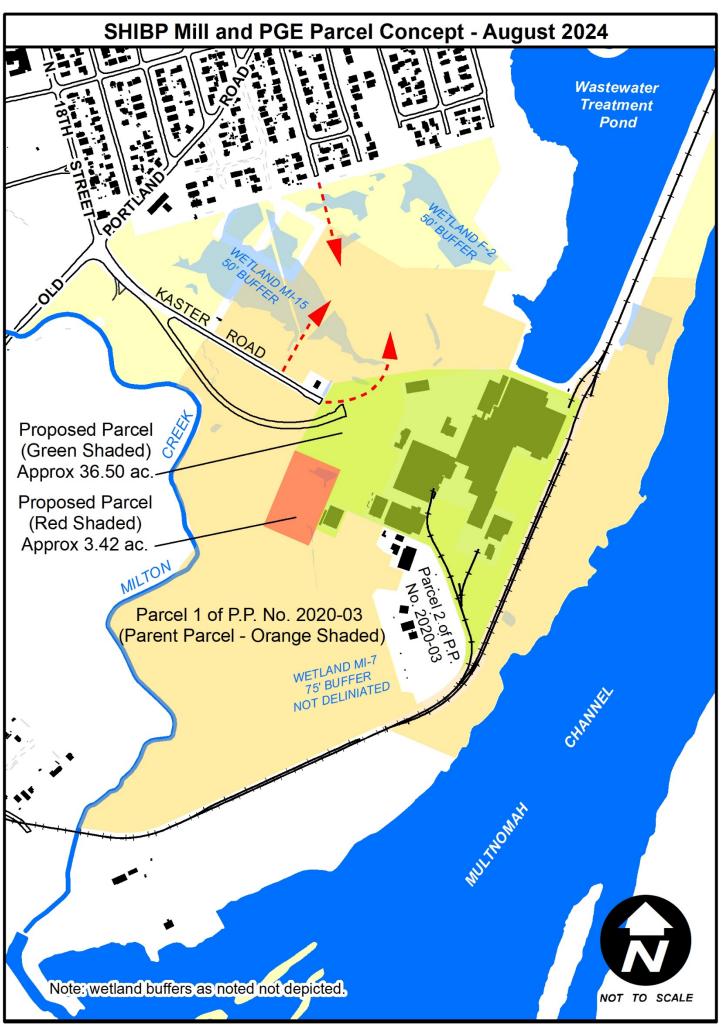

## From the SHIPB Parcelization Framework & Funding Plan Resolution No. 1910 (2021)

EXHIBIT B

A TRACT OF LAND LOCATED IN THE NORTHEAST 1/4 OF SECTION 9 AND THE NORTHWEST 1/4 OF SECTION 10, TOWNSHIP 4 NORTH, RANGE 1 WEST, WILLAMETTE MERIDIAN, CITY OF ST. HELENS, COLUMBIA COUNTY, OREGON

FRANKLIN STREET N06'01'14"W 32.40' AREA=34.05 ACRES±

1300 KASTER ROAD

PURCHASE AND SALES AGREEMENT BOUNDARY

DESIGNED BY: MANAGED BY:

JOB NUMBER 11559

EXHIBIT В

**CURVE TABLE** 

| CURVE | RADIUS   | DELTA     | LENGTH  | CHORD               |
|-------|----------|-----------|---------|---------------------|
| C1    | 305.00   | 53'34'25" | 285.19* | N08*30'36"E 274.91' |
| C2    | 1185.00' | 09"28'33" | 195.98  | N23'00'53"W 195.76  |
| C3    | 691.20'  | 16'02'19" | 193.48  | S30'45'26"W 192.85' |