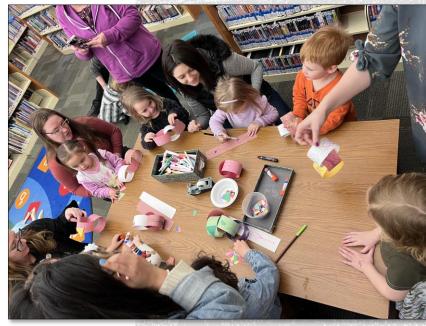

#### FY 2024 HIGHLIGHTS

(continued)

Summer Library Challenge – 800+ participants

Monthly programs for adults

Weekly and monthly programs for youth and families

Rivers of Wonder biannual genealogy conference

### FY 2024 HIGHLIGHTS

(continued)

Co-presented programs with Columbia County Museum Association

Community engagement

Cooling/warming services

Increased social media presence