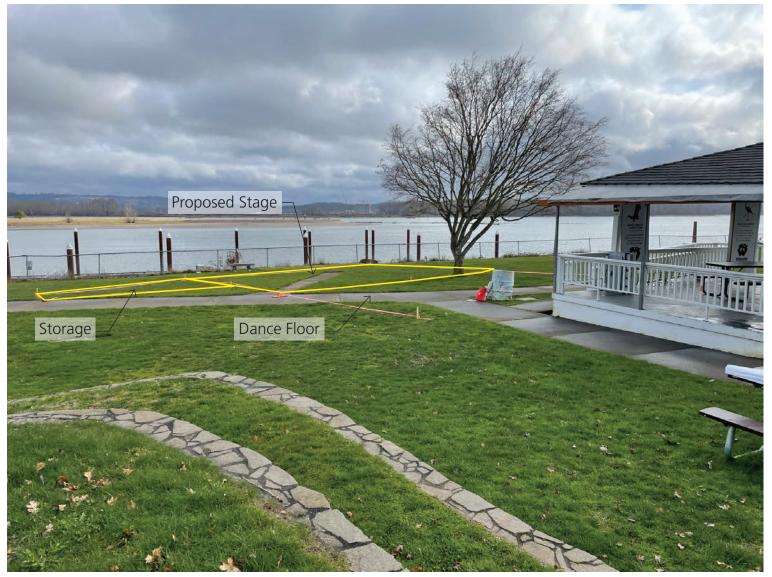

#### SITE PHOTOS

View looking southeast toward proposed stage from amphitheater seats

View looking southeast toward existing stage from amphitheater seats