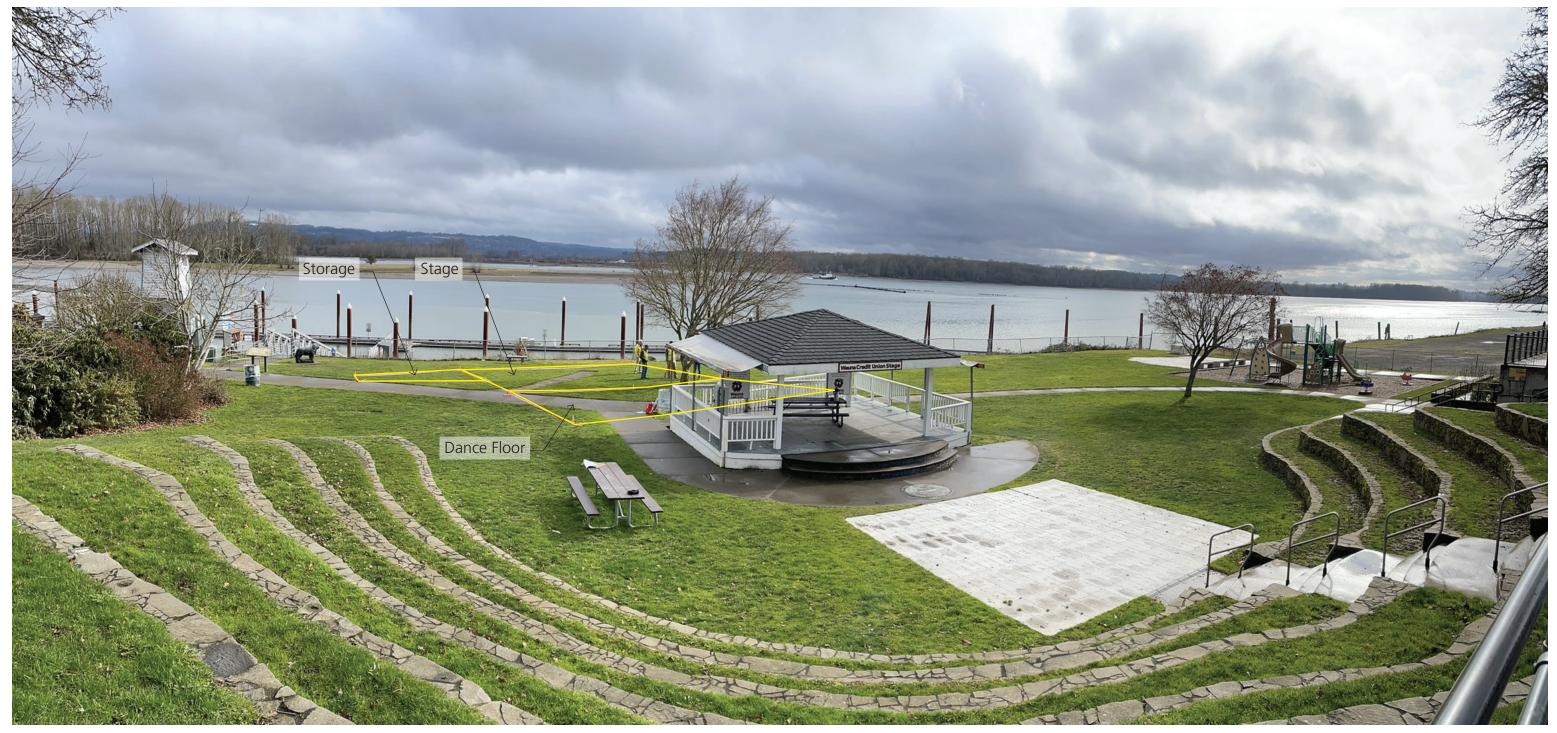

#### SITE PHOTOS

View looking southeast toward proposed stage from amphitheater seats

View looking southeast toward existing stage from amphitheater seats