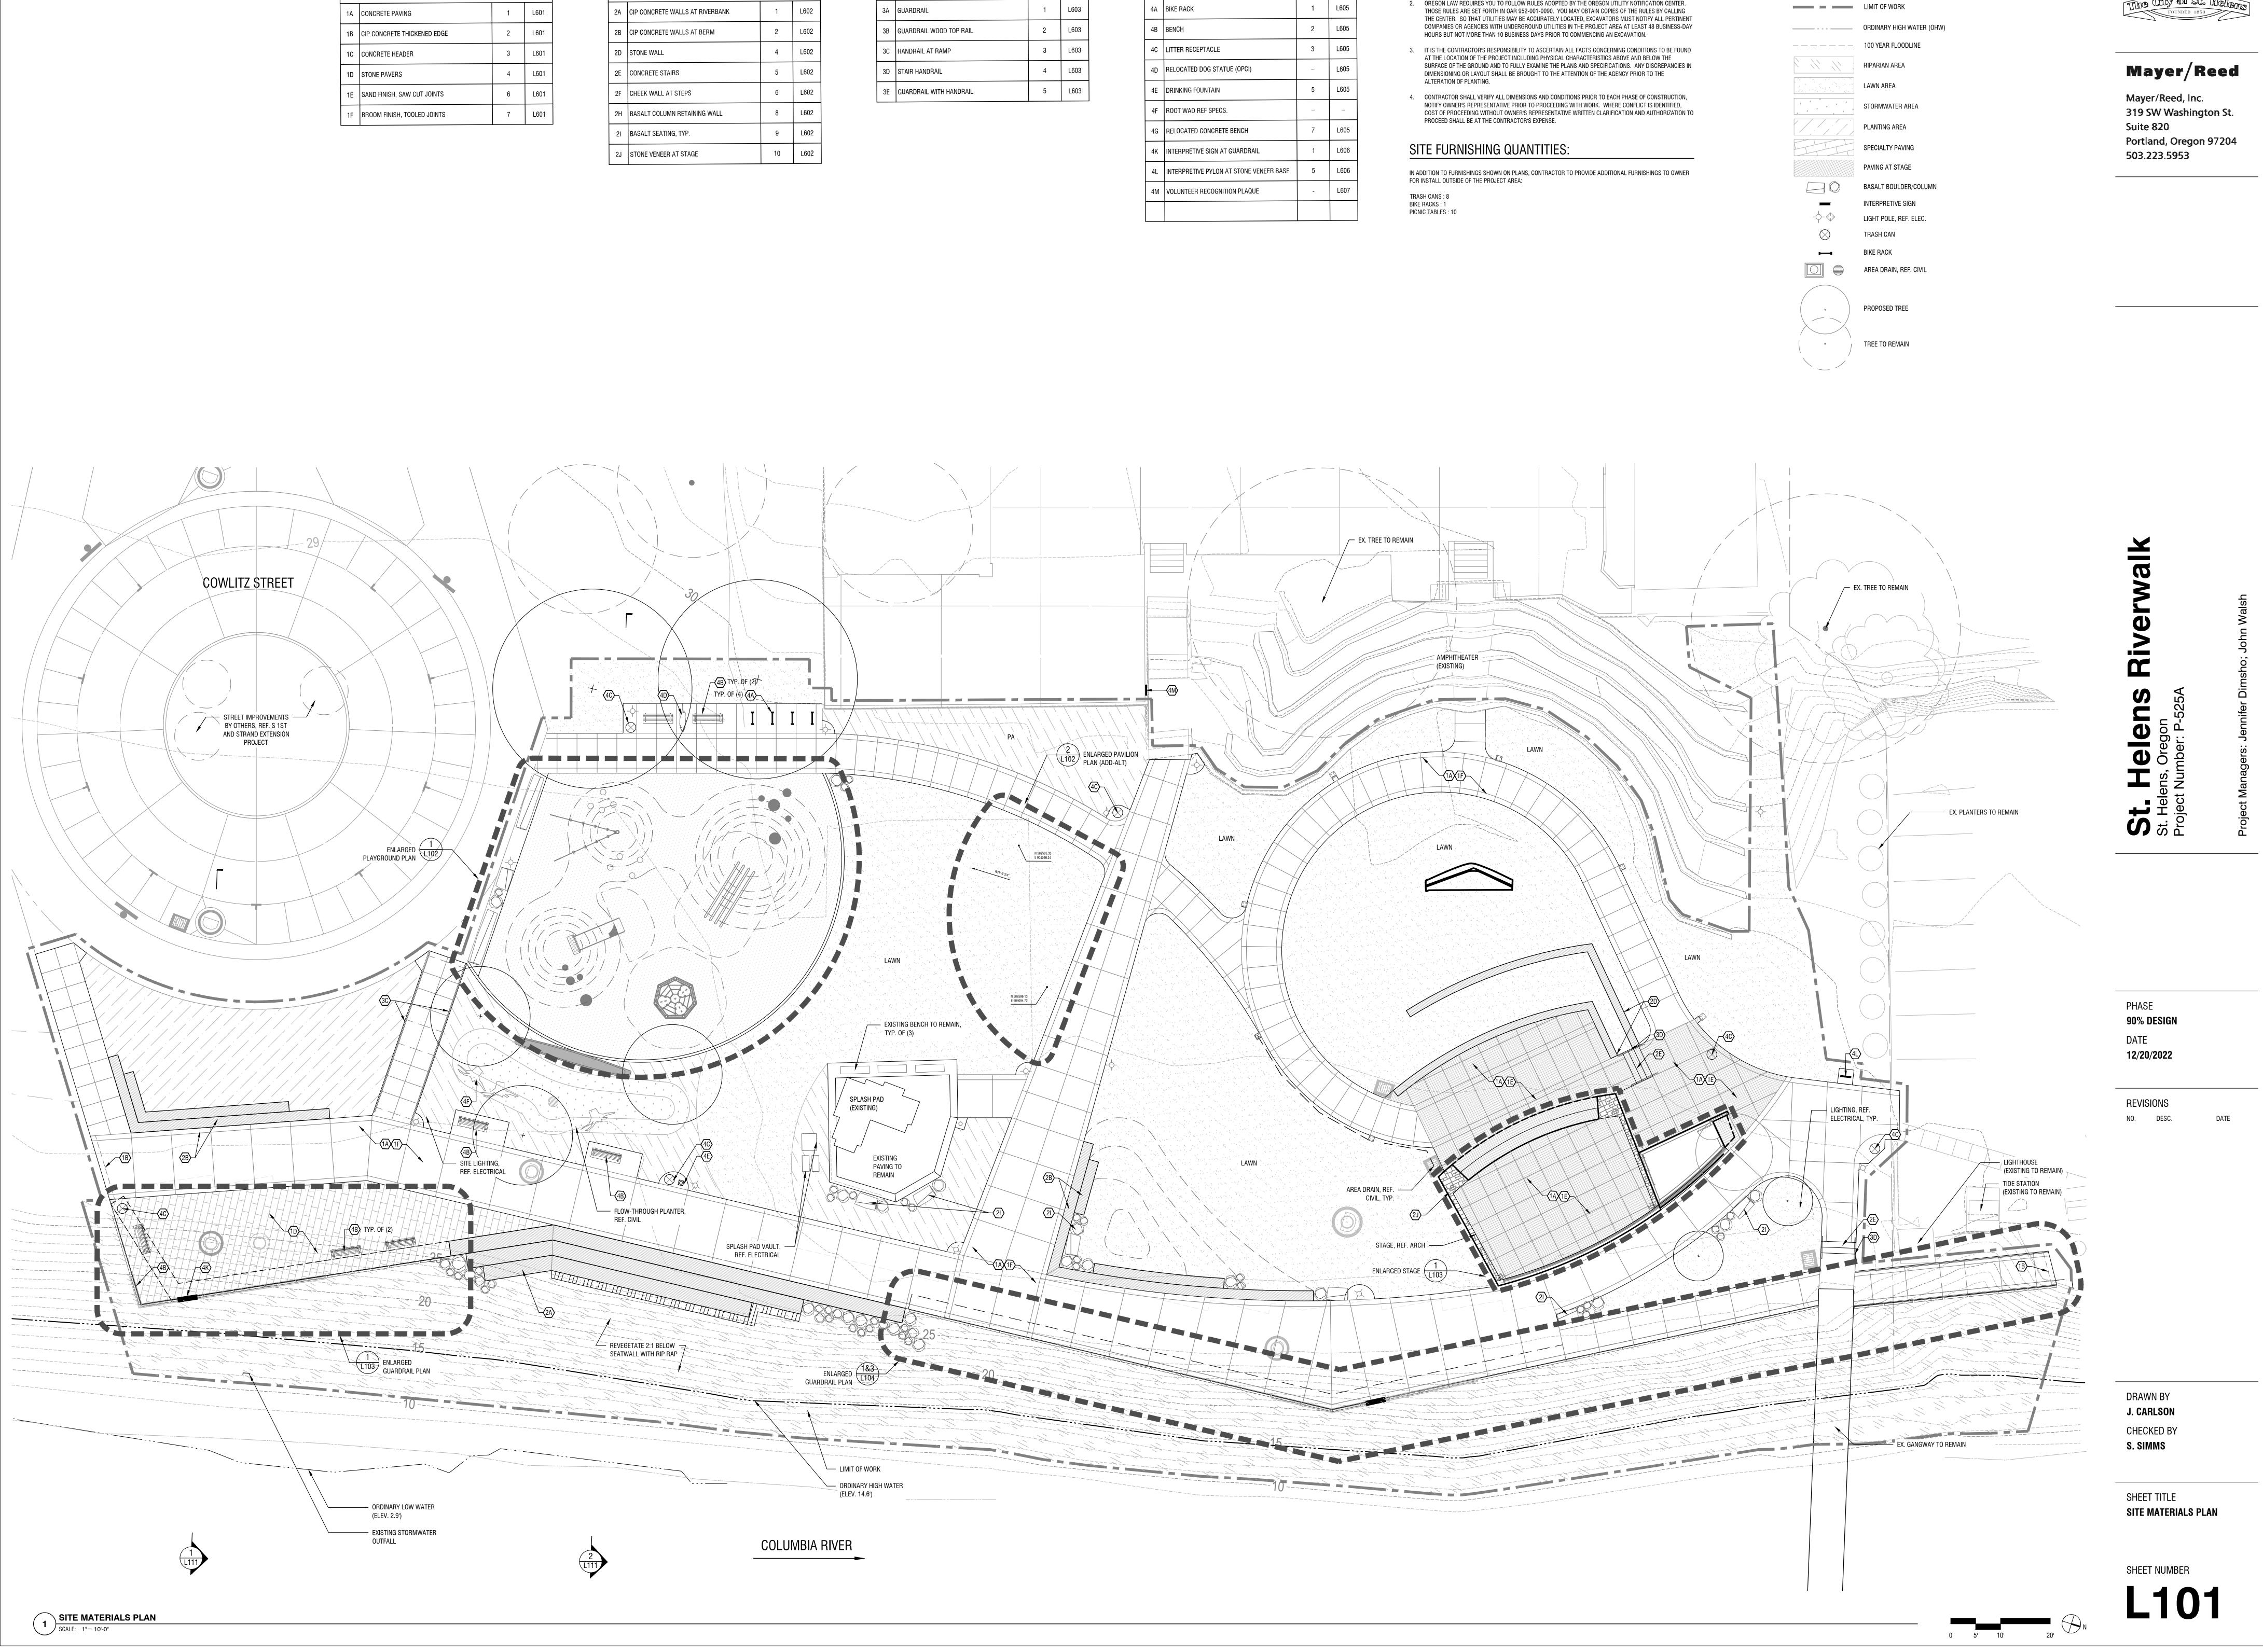

### SITE PHOTOS

| TAG# | DETAIL TITLE                | DETAIL # | SHEET # |
|------|-----------------------------|----------|---------|
| 1    | HARDSCAPE                   |          |         |
| 1A   | CONCRETE PAVING             | 1        | L601    |
| 1B   | CIP CONCRETE THICKENED EDGE | 2        | L601    |
| 10   | CONCRETE HEADER             | 3        | L601    |
| 1D   | STONE PAVERS                | 4        | L601    |
| 1E   | SAND FINISH, SAW CUT JOINTS | 6        | L601    |
| 1F   | BROOM FINISH, TOOLED JOINTS | 7        | L601    |
|      | •                           |          |         |

| TAG# | DETAIL TITLE                    | DETAIL # | SHEET # |
|------|---------------------------------|----------|---------|
| 2    | WALLS/STAIRS                    |          |         |
| 2A   | CIP CONCRETE WALLS AT RIVERBANK | 1        | L602    |
| 2B   | CIP CONCRETE WALLS AT BERM      | 2        | L602    |
| 2D   | STONE WALL                      | 4        | L602    |
| 2E   | CONCRETE STAIRS                 | 5        | L602    |
| 2F   | CHEEK WALL AT STEPS             | 6        | L602    |
| 2H   | BASALT COLUMN RETAINING WALL    | 8        | L602    |
| 21   | BASALT SEATING, TYP.            | 9        | L602    |
| 2J   | STONE VENEER AT STAGE           | 10       | L602    |

| TAG# | DETAIL TITLE            | DETAIL # | SHEET # |  |
|------|-------------------------|----------|---------|--|
| 3    | RAILINGS                |          |         |  |
| 3A   | GUARDRAIL               | 1        | L603    |  |
| 3B   | GUARDRAIL WOOD TOP RAIL | 2        | L603    |  |
| 30   | HANDRAIL AT RAMP        | 3        | L603    |  |
| 3D   | STAIR HANDRAIL          | 4        | L603    |  |
| 3E   | GUARDRAIL WITH HANDRAIL | 5        | L603    |  |

| DETAIL TITLE                            | DETAIL #                                                                                                                                                                                                                                             | SHEET #                                                                                                                                                                                                                                                     |
|-----------------------------------------|------------------------------------------------------------------------------------------------------------------------------------------------------------------------------------------------------------------------------------------------------|-------------------------------------------------------------------------------------------------------------------------------------------------------------------------------------------------------------------------------------------------------------|
| FURNISHINGS & SIGNAGE                   |                                                                                                                                                                                                                                                      |                                                                                                                                                                                                                                                             |
| BIKE RACK                               | 1                                                                                                                                                                                                                                                    | L605                                                                                                                                                                                                                                                        |
| BENCH                                   | 2                                                                                                                                                                                                                                                    | L605                                                                                                                                                                                                                                                        |
| LITTER RECEPTACLE                       | 3                                                                                                                                                                                                                                                    | L605                                                                                                                                                                                                                                                        |
| RELOCATED DOG STATUE (OPCI)             |                                                                                                                                                                                                                                                      | L605                                                                                                                                                                                                                                                        |
| DRINKING FOUNTAIN                       | 5                                                                                                                                                                                                                                                    | L605                                                                                                                                                                                                                                                        |
| ROOT WAD REF SPECS.                     |                                                                                                                                                                                                                                                      |                                                                                                                                                                                                                                                             |
| RELOCATED CONCRETE BENCH                | 7                                                                                                                                                                                                                                                    | L605                                                                                                                                                                                                                                                        |
| INTERPRETIVE SIGN AT GUARDRAIL          | 1                                                                                                                                                                                                                                                    | L606                                                                                                                                                                                                                                                        |
| INTERPRETIVE PYLON AT STONE VENEER BASE | 5                                                                                                                                                                                                                                                    | L606                                                                                                                                                                                                                                                        |
| VOLUNTEER RECOGNITION PLAQUE            | -                                                                                                                                                                                                                                                    | L607                                                                                                                                                                                                                                                        |
|                                         | FURNISHINGS & SIGNAGE<br>BIKE RACK<br>BENCH<br>LITTER RECEPTACLE<br>RELOCATED DOG STATUE (OPCI)<br>DRINKING FOUNTAIN<br>ROOT WAD REF SPECS.<br>RELOCATED CONCRETE BENCH<br>INTERPRETIVE SIGN AT GUARDRAIL<br>INTERPRETIVE PYLON AT STONE VENEER BASE | FURNISHINGS & SIGNAGE   BIKE RACK 1   BENCH 2   LITTER RECEPTACLE 3   RELOCATED DOG STATUE (OPCI)    DRINKING FOUNTAIN 5   ROOT WAD REF SPECS.    RELOCATED CONCRETE BENCH 7   INTERPRETIVE SIGN AT GUARDRAIL 1   INTERPRETIVE PYLON AT STONE VENEER BASE 5 |

## SITE NOTES

1. LOCATE ALL UNDERGROUND, SURFACE AND OVERHEAD UTILITIES PRIOR TO ANY WORK. 2. OREGON LAW REQUIRES YOU TO FOLLOW RULES ADOPTED BY THE OREGON UTILITY NOTIFICATION CENTER. GENERAL LEGEND

------ PROPERTY LINE