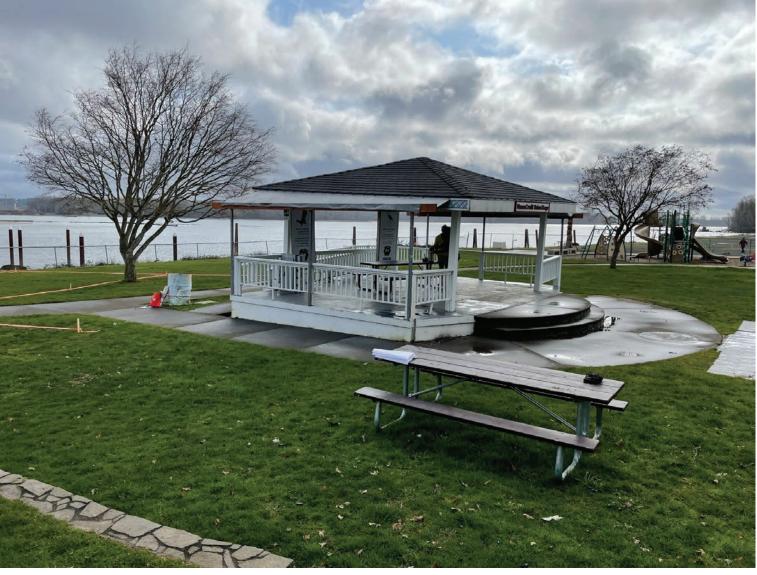

#### SITE PHOTOS

View looking southeast toward proposed stage from amphitheater seats

View looking southeast toward existing stage from amphitheater seats