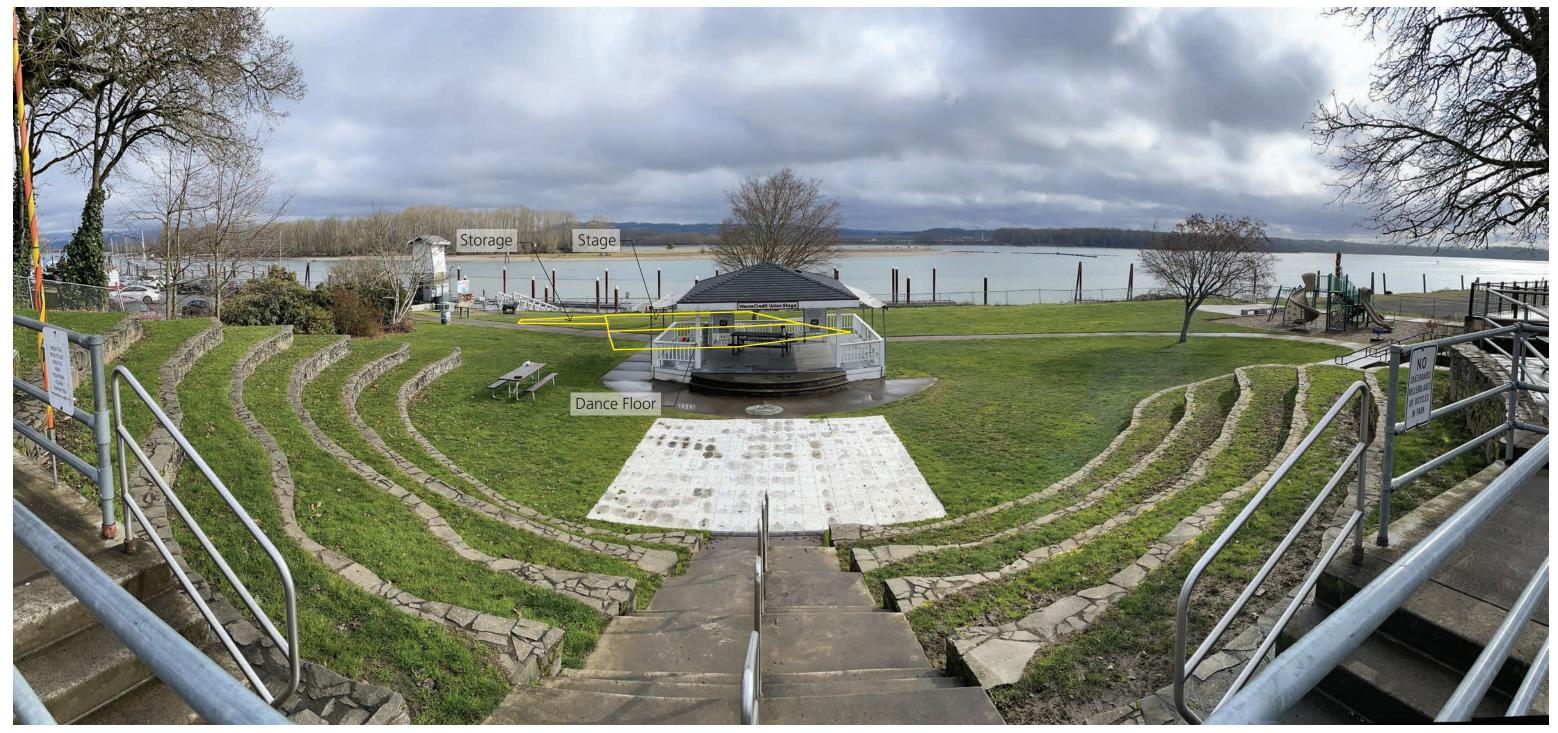

#### SITE PHOTOS

View looking southeast toward proposed stage from amphitheater seats

View looking southeast toward existing stage from amphitheater seats