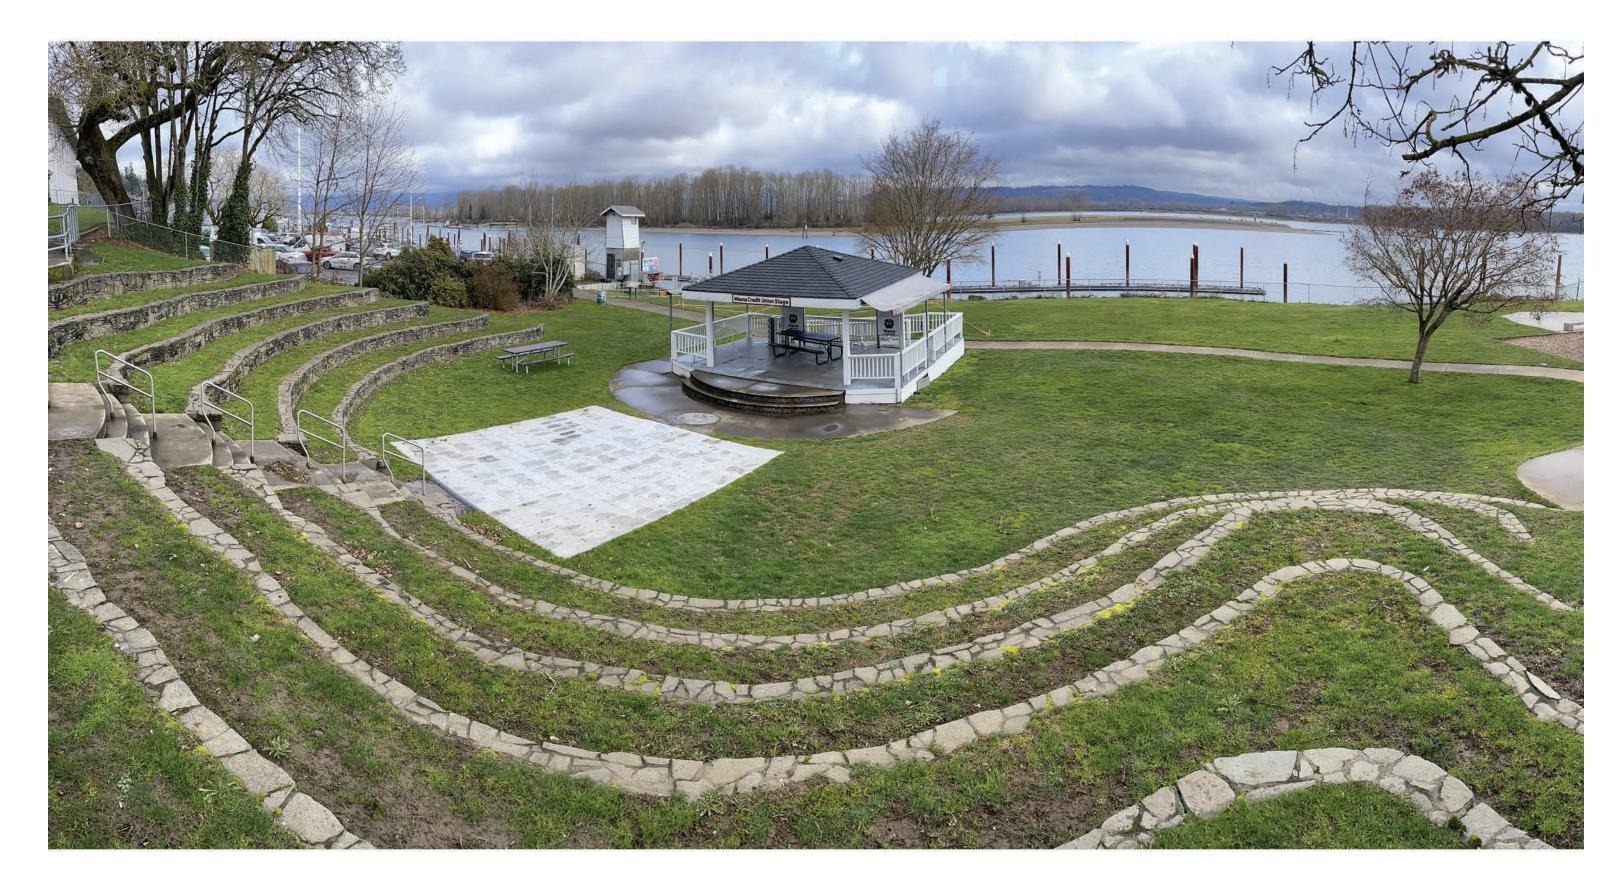

# EXISTING COLUMBIA VIEW PARK Looking Northwest



View looking southeast from top of amphitheater

### SITE PHOTOS



View looking east from top of amphitheater stairs

#### SITE PHOTOS



View looking southeast toward proposed stage from amphitheater seats



View looking southeast toward existing stage from amphitheater seats

### SITE PHOTOS

| TAG# | DETAIL TITLE                | DETAIL # | SHEET # |
|------|-----------------------------|----------|---------|
| 1    | HARDSCAPE                   |          |         |
| 1A   | CONCRETE PAVING             | 1        | L601    |
| 1B   | CIP CONCRETE THICKENED EDGE | 2        | L601    |
| 10   | CONCRETE HEADER             | 3        | L601    |
| 1D   | STONE PAVERS                | 4        | L601    |
| 1E   | SAND FINISH, SAW CUT