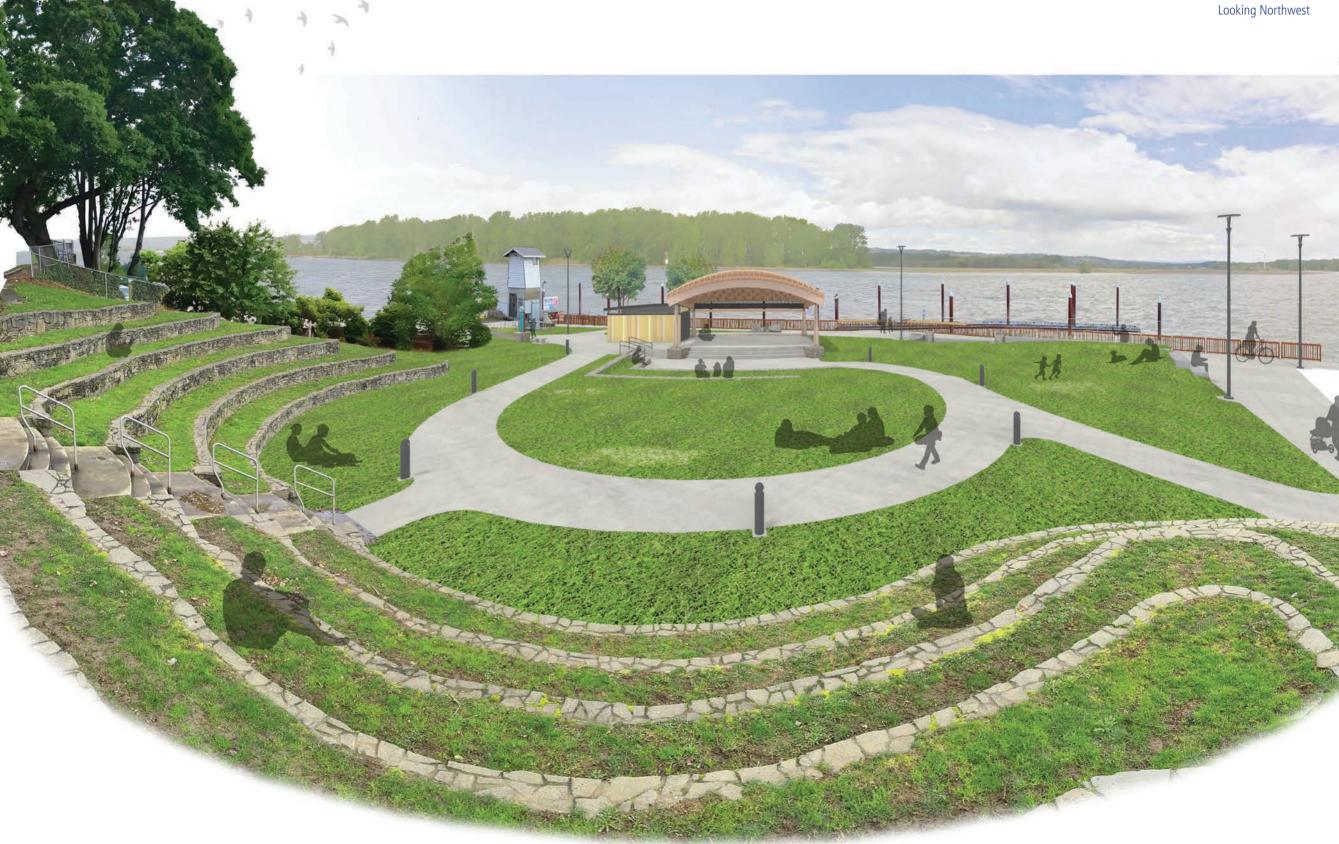

# EXISTING COLUMBIA VIEW PARK Looking Northwest

View looking southeast from top of amphitheater