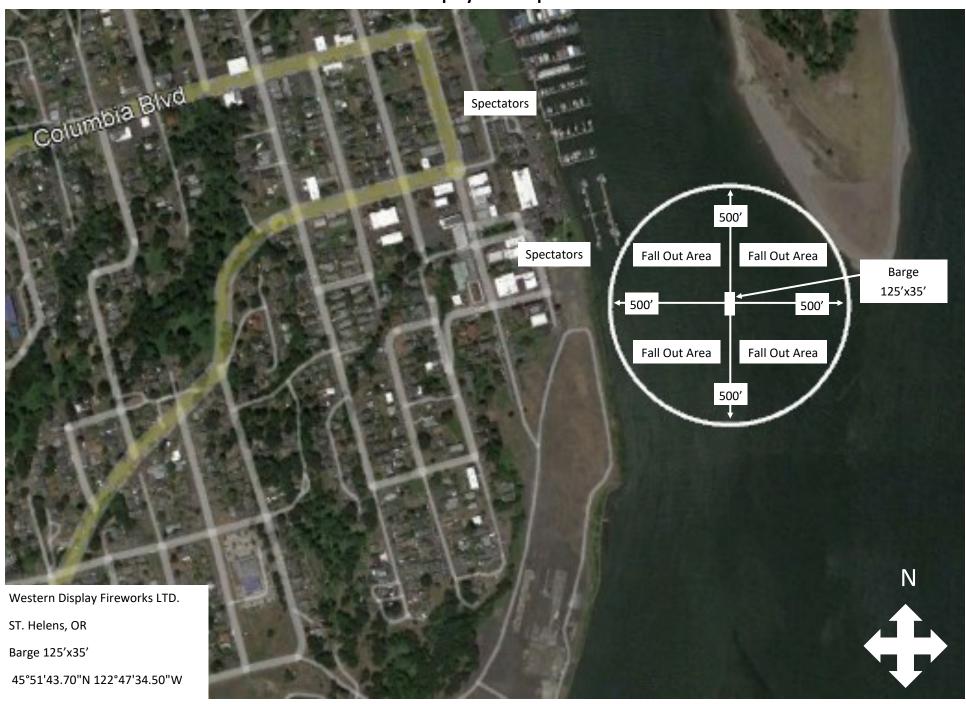

# Your display proposal includes the following services to be provided by Western Display Fireworks, Ltd:

- Provide display liability insurance with sponsors and property owners listed as additional insured
  - o \$5,000,000 (per occurrence) general liability
- Process and pay for a General Fireworks Display Permit issued by the Oregon State Fire Marshal's office and approved by local police and fire authorities
- Prepare and submit the United States Coast Guard Application for Marine Event Permit
- Provide transportation by a properly licensed vehicle and a CDL hazmat driver for all equipment and pyrotechnics to and from the loading site
- Provide \$5,000,000 commercial auto insurance to cover transportation
- Supply all necessary labor to conduct the display including a state certified pyrotechnician, assistant and crew covered under worker's compensation insurance
- Supply all pyrotechnics as listed on the attached detailed proposal
  - We have included a number of high-quality, American made products in your
     Display to celebrate the completion of the City's Riverfront District Project
- Provide all necessary mortars and firing equipment required to pre-load and electrically fire the display