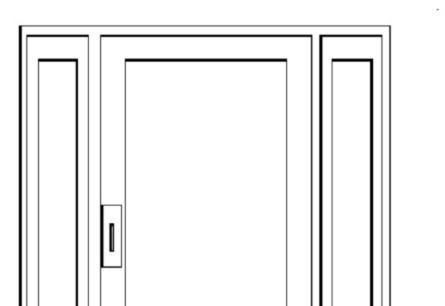

**Sent:** Tuesday, June 6, 2023 6:03 AM

To: Jennifer Dimsho < jdimsho@sthelensoregon.gov>

Subject: Re: [External] Small changes

Hi Jennifer. I finally got the updated version of the door drawing without the nameplate. Both the front entry and side entry doors would be the same style, just slightly different sizes. They are a solid unit Douglas fir wood door and sidelight assembly with no vinyl and a kick plate on the door. You mentioned that with this clarification you might be able to give the ok without going back to the design review board. Please let me know if this updated drawing works or if we need to take it back to the board.