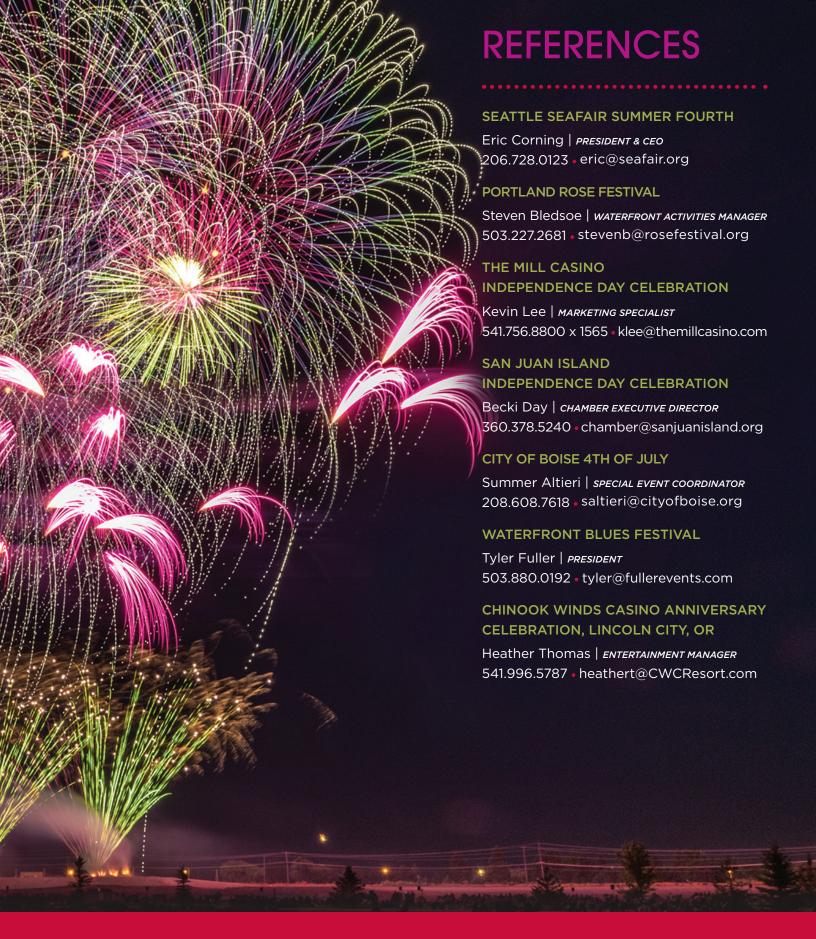

# WESTERN DISPLAY FIREWORKS LTD

Portland . Seattle . Boise

P.O. Box 932 • Canby • Oregon 97013 • 503.656.1999 • westerndisplay.com

PYROTECHNIC EXCELLENCE • SINCE 1948



## WESTERN DISPLAY FIREWORKS LTD

Portland . Seattle . Boise

P.O. Box 932 • Canby • Oregon 97013 • 503.656.1999 • westerndisplay.com

PYROTECHNIC EXCELLENCE • SINCE 1948



# WESTERN DISPLAY FIREWORKS LTD

Portland . Seattle . Boise

P.O. Box 932 • Canby • Oregon 97013 • 503.656.1999 • westerndisplay.com
PYROTECHNIC EXCELLENCE • SINCE 1948





#### Fireworks Display Proposal Summary

City of St Helens St Helens 4<sup>th</sup> of July July 4, 2024

# Your display proposal includes the following services to be provided by Western Display Fireworks, Ltd:

- Provide display liability insurance with sponsors and property owners listed as additional insured
  - o \$5,000,000 (per occurrence) general liability
- Process and pay for a General Fireworks Display Permit issued by the Oregon State