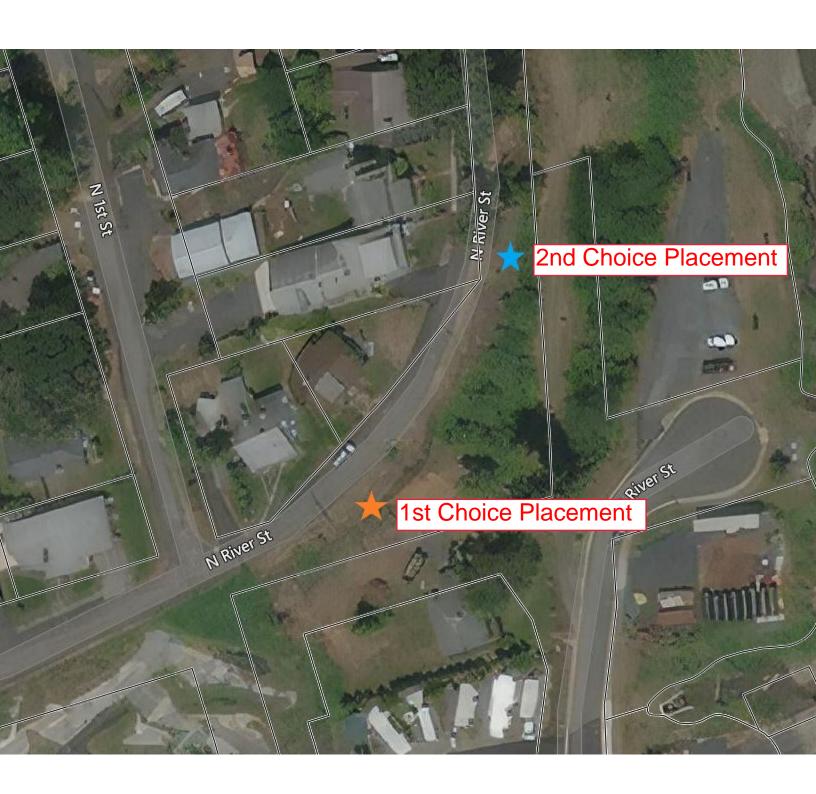

## City of St. Helens, Oregon APPLICATION FOR PLACEMENT OF DONATED ITEMS ON PUBLIC PROPERTY

| Filed by: Kathy Syrstad Application No:                                                                                                                                                                                    |  |  |  |  |
|----------------------------------------------------------------------------------------------------------------------------------------------------------------------------------------------------------------------------|--|--|--|--|
| Organization: Sf. Helens Lions Club Date Filed: Feb. 1, 2021                                                                                                                                                               |  |  |  |  |
| Address: 58350 Lindsay Ln.<br>Warren OR 97053                                                                                                                                                                              |  |  |  |  |
| Warren OR 97053<br>Phone: 503-397-0624                                                                                                                                                                                     |  |  |  |  |
| E-mail: Syrstad K Qgma; 1. Com                                                                                                                                                                                             |  |  |  |  |
| Detailed Description of Donated Item (attach additional pages, drawings, diagrams and photos, as necessary)                                                                                                                |  |  |  |  |
| 4 ft. long TREX Composite benches (2)<br>with back and arms.                                                                                                                                                               |  |  |  |  |
|                                                                                                                                                                                                                            |  |  |  |  |
|                                                                                                                                                                                                                            |  |  |  |  |
|                                                                                                                                                                                                                            |  |  |  |  |
| Location (include reasons for location choice) 2 benches to go together at the corner of Wyeth St. and River St. Benches placed on Wyeth St. looking south over town/river or on River Street looking east over the river. |  |  |  |  |
| Placement (who, how, when) Lity. The bench legs will need to be attached to concrete with "L" brackets. The two benches should arrive by may 1. (Hopefully!)                                                               |  |  |  |  |
| Term (length of time you would like the donated item to remain in place)                                                                                                                                                   |  |  |  |  |
| As long as in usable condition.                                                                                                                                                                                            |  |  |  |  |
| Maintenance (required maintenance and who will be expected to perform) Cify, however the benches should require little maintenanc.                                                                                         |  |  |  |  |
| Signature <u>Kethy Lynstad</u> Signing this document means that you have read and understand the City's policy concerning the placement of donated items on City                                                           |  |  |  |  |
| property, and that you, and by extension everyone belonging to the organization on behalf of whom you are filing this application, accept the                                                                              |  |  |  |  |