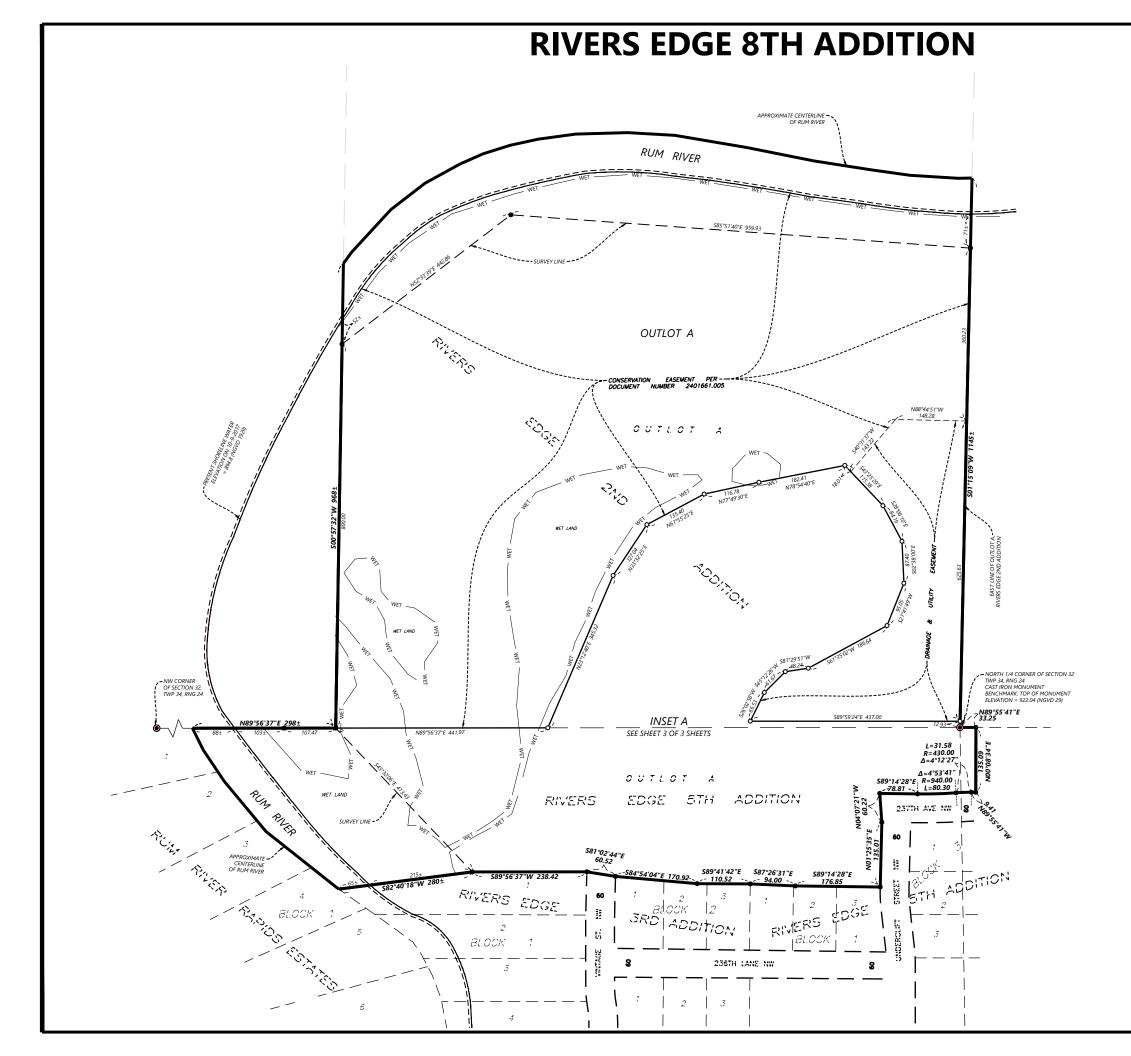

## CITY OF ST. FRANCIS COUNTY OF ANOKA SEC. 29 & 32, T. 34, R. 24

THE EAST LINE OF OUTLOT A, RIVERS EDGE 2ND ADDITION, IS ASSUMED TO BEAR N01°15'09"E.

## LEGEND

- FOUND 1/2 INCH REBAR MONUMENT MARKED LS 43055 (UNLESS OTHERWISE NOTED)
- O DENOTES SET 1/2 INCH BY 14 INCH IRON REBAR MONUMENT MARKED WITH PLASTIC CAP INSCRIBED LS 53596
- FOUND ANOKA COUNTY MONUMENT