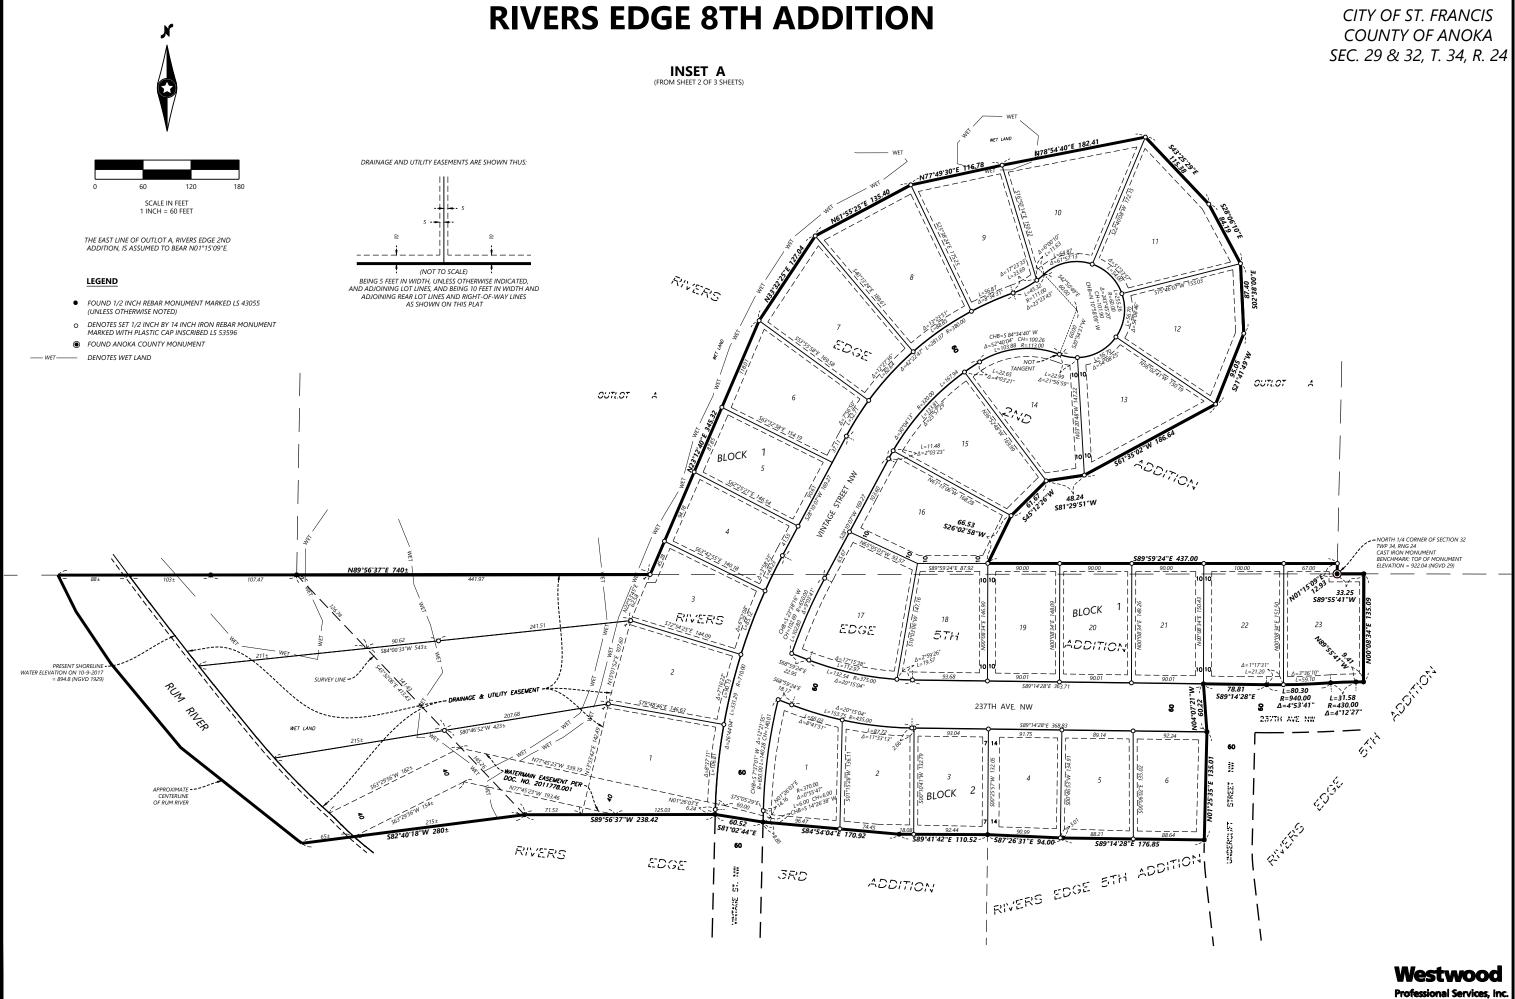

## CITY OF ST. FRANCIS COUNTY OF ANOKA SEC. 29 & 32, T. 34, R. 24

THE EAST LINE OF OUTLOT A, RIVERS EDGE 2ND ADDITION, IS ASSUMED TO BEAR N01°15'09"E.

## LEGEND

- FOUND 1/2 INCH REBAR MONUMENT MARKED LS 43055 (UNLESS OTHERWISE NOTED)
- O DENOTES SET 1/2 INCH BY 14 INCH IRON REBAR MONUMENT MARKED WITH PLASTIC CAP INSCRIBED LS 53596
- FOUND ANOKA COUNTY MONUMENT

Sheet 3 of 3 Sheets