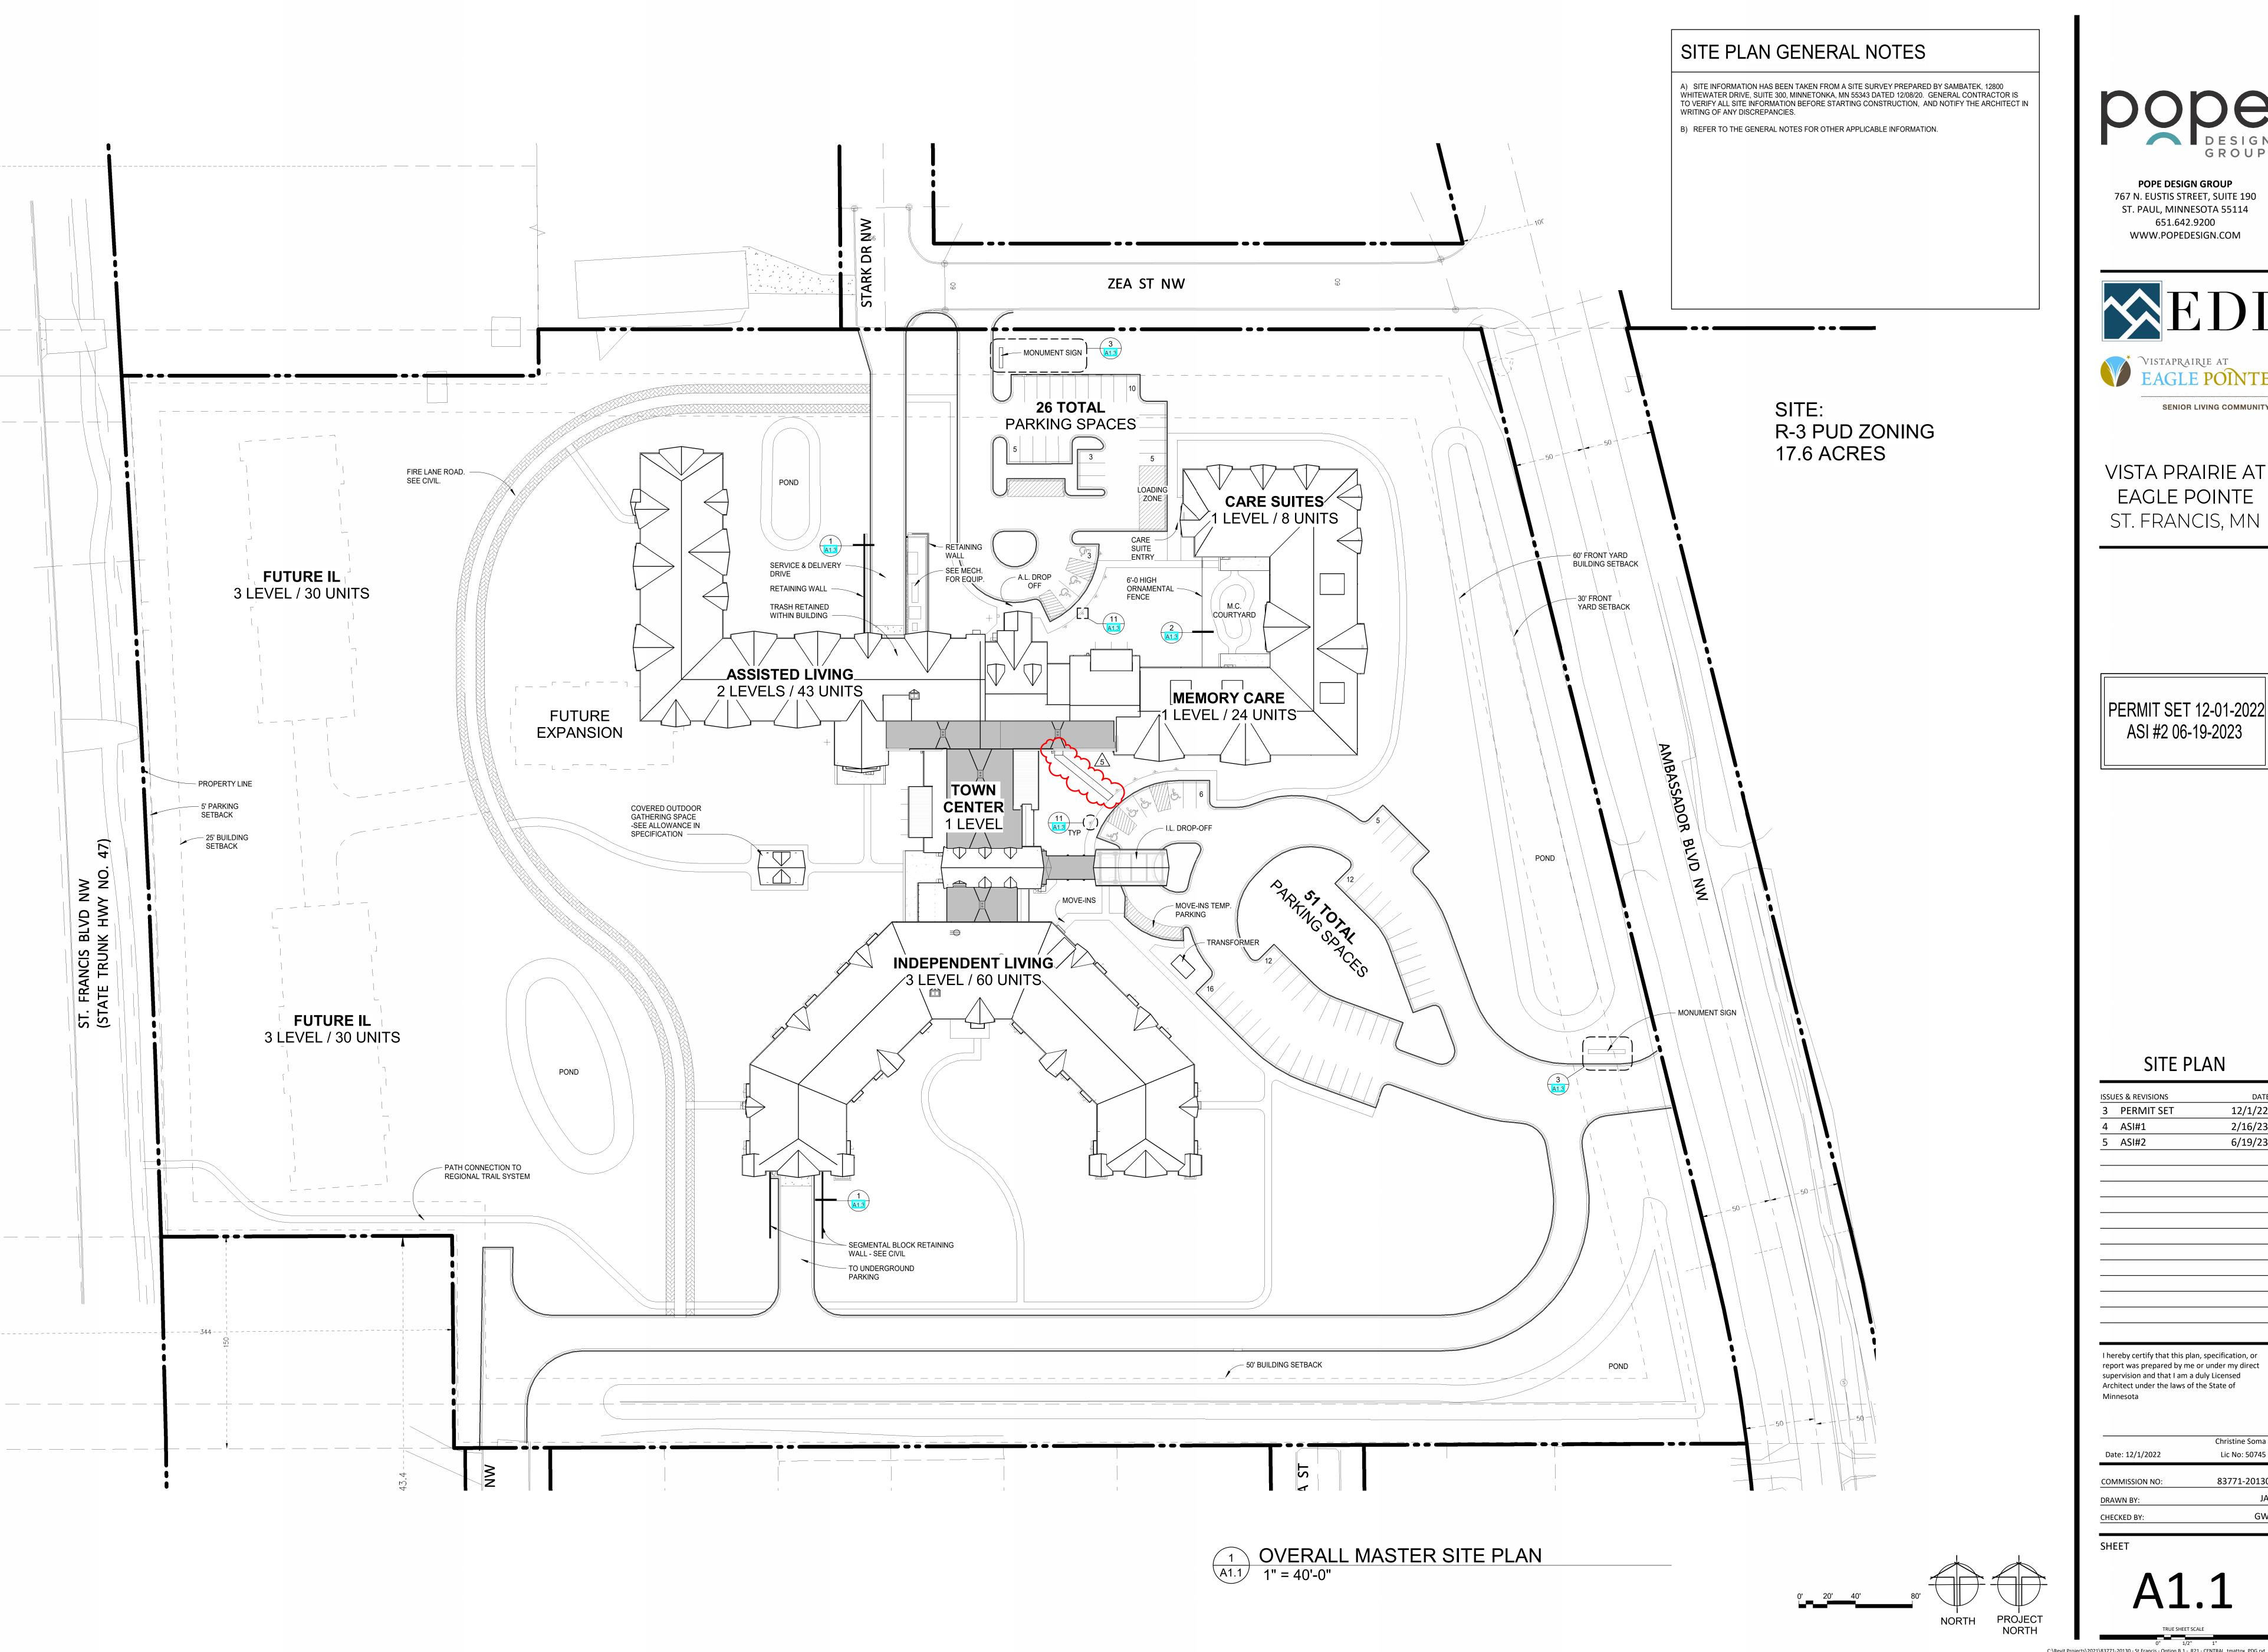

HEET A

TRUE SHIPT SCALE

0" 1/2" 1"

Projects\2021\83771-20130 - St.Francis - Option B.1 - R21 - CENTRAL\_Jav

SENIOR LIVING COMMUNITY

VISTA PRAIRIE AT EAGLE POINTE

|| PERMIT SET 12-01-2022| ASI #2 06-19-2023

SITE PLAN