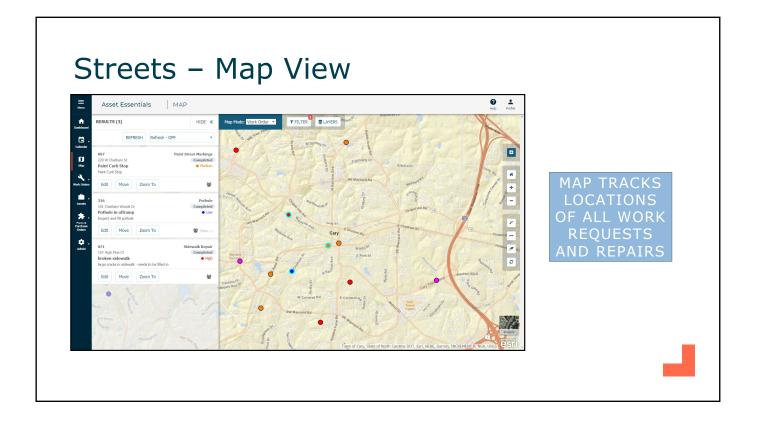

• 15

| Streets – Li | st View |
|--------------|---------|
|--------------|---------|

| ft<br>ashboard                | + | New | Delete          | • More •                            | Print/Report *         |                                |                |          |                        |              |                      |                 |
|-------------------------------|---|-----|-----------------|-------------------------------------|------------------------|--------------------------------|----------------|----------|------------------------|--------------|----------------------|-----------------|
|                               |   |     |                 |                                     |                        | Refresh - OFF                  | I≡ Columns V   | /iew 🔻   | Streets Q Searc        | ch 🕇 Advance | ed Filters i Summary |                 |
| talendar                      |   |     | Work<br>Order # | Title                               | Addr #1 -              | Work Category                  | WO Status      | Priority | Assigned               | Total:       | 22                   | CREATE          |
| ជ                             |   |     | 9               | 9                                   | 9                      | 9                              | Ŷ              | 9        | ,                      | Total Cost:  | 2087.00              | SPREADSHEET OF  |
| Мар                           |   |     | 070             | stop sign                           | NW Maynard Rd          | Sign Reinstall-<br>Replacement | Completed      | Critical | 06/05/2019 05:55:00 PN | Avg Cost:    | 94.86                | ALL WORK ORDERS |
| ۹.                            |   |     | 319             | Paint Markings - post<br>paving ops | McAlpine Cir           | Paint Street<br>Markings       | New Work Order | High     | 05/31/2019 03:02:00 PN | Total hours: | 86.00                |                 |
| ork Orders                    |   |     | 069             | down trees                          | Cary Towne Blvd        | Brush-Limb Pickup              | Completed      | Critical | 02/11/2019 05:47:00 PN | Avg Hours:   | 3.91                 | FOR QUICK       |
| <b>é</b> .                    |   |     | 037             | Stop sign down                      | 728 Kingswood Dr       | Sign Reinstall-<br>Replacement | Completed      | Critical | 06/03/2019 10:18:00 AM | SupLead      | 00/05/2019 11:59:00  | SEARCHING AND   |
| Assets                        |   |     | 087             | Paint Curb Stop                     | 220 W Chatham St       | Paint Street<br>Markings       | Completed      | Medium   | 02/25/2019 10:48:00 AM | Site         | 03/01/2019 11:59:00  | REPORTING       |
| *.                            |   |     | 072             | pothole in east bound lane          | 205 Heidinger Dr       | Pothole                        | Completed      | Low      | 02/11/2019 05:55:00 PM | Tech         |                      |                 |
| Parts &<br>Purchase<br>Orders |   |     | 073             | light doesn't come on               | 192 Dowell Dr          | Street Light<br>Inspection     | Completed      | High     | 02/11/2019 06:06:00 PM | Tech         |                      |                 |
|                               |   |     | 320             | Citizen report<br>pavement cracking | 1799 Davis Dr          | Pavement Repair                | In Progress    | Low      | 06/06/2019 02:34:00 PM | SupLead      |                      |                 |
| Admin                         |   |     | 393             | Cattle guard wings                  | 1288 N Harrison<br>Ave | Pavement Repair                | In Progress    | Medium   | 06/24/2019 02:22:00 PM | Elayne       |                      |                 |
|                               |   |     | 344             | Speed Limit Sign is                 | 1213 Pond St           | Sign Inspection                | In Progress    | High     | 06/06/2019 02:55:00 PM | Rodney       | 06/12/2019 11:59:00  |                 |
|                               |   |     | 190             | Bridge Inspection                   | 1100 W Chatham<br>St   | Bridge Inspection              | Completed      | Medium   | 05/22/2019 03:34:00 PM | SupLead      | 06/28/2019 11:59:00  |                 |
|                               |   |     | 071             | broken sidewalk                     | 107 High Pine Ct       | Sidewalk Repair                | Completed      | High     | 02/11/2019 05:51:00 PM | Tech         |                      |                 |