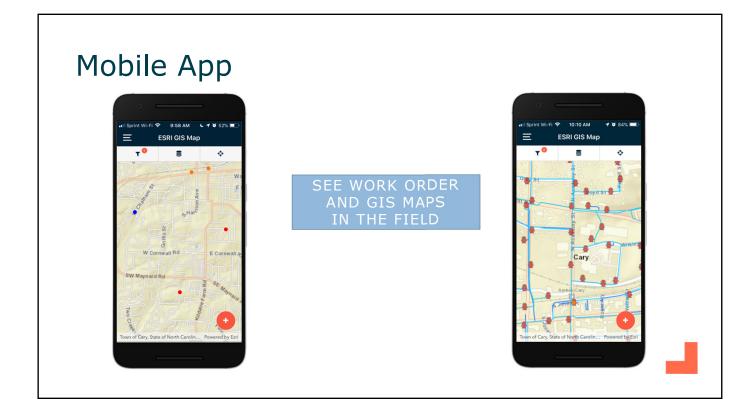

|                        |
| dmin                      |                   |                 |                     | ПО                              |                | MATERIAL               | LS USED                |
|                           | 0 10013           |                 |                     |                                 |                |                        |                        |
|                           | Part Name         | Part # Quantity | Site                | Location Part Stora             | ge Description | Date Used              | Usage Type             |
|                           | Snap Cap Diffuser | 4 56            | [Divide Across All] | WWTP Parts Storage Aisle: A Bir | v 111          | 05/30/2019 07:23:54 AM | Dispatched             |







| 10:01 AM C ব ថ 51% ■⊃<br>ork Order Details ▲    |
|-------------------------------------------------|
| Constantion and the second states of the second |
|                                                 |
|                                                 |
| •                                               |
| -                                               |
|                                                 |
| <u>^</u>                                        |
| PA I                                            |
| D Add Photo                                     |
| 8                                               |
| rawing.pdf 🛛 🛞                                  |
|                                                 |
|                                                 |





### Facilit