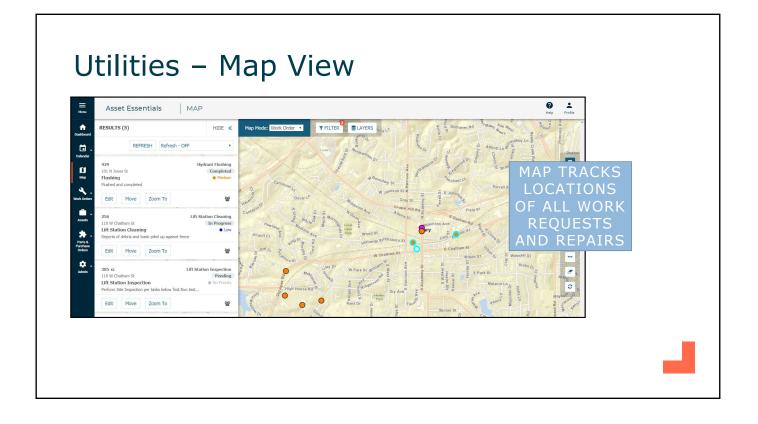

### Stormwater – Map View

|                     |       |                 | nwat                           | lei                           |                              | SUV            | VIE      |         |                         |                |                 |
|---------------------|-------|-----------------|--------------------------------|-------------------------------|------------------------------|----------------|----------|---------|-------------------------|----------------|-----------------|
| _                   |       |                 |                                |                               |                              |                |          |         |                         |                |                 |
| Menu                | Ass   | et Esse         | entials                        | WORK ORE                      | DERS                         |                |          |         |                         | Help Profile   |                 |
| A I                 | + New | Delete          | ▼ More ▼                       | Print/Report *                |                              |                |          |         |                         |                | <u>^</u>        |
| Dashboard           |       |                 |                                |                               | Refresh - OFF                | E Columns Vi   | ew 🔻 S   | Storm   | Q Search T Advanced Fil | ters i Summary |                 |
| Calendar            |       | Work<br>Order # | Title                          | Addr #1                       | Work Category                | WO Status      | Priority | Origin  | Ass Total:              | 12             | CREATE          |
| ~                   |       | 9               | 9                              | 9                             | 9                            | 9              |          | 9 [All] | * Total Cost:           | 422.00         | SPREADSHEET OF  |
| П<br>Мар            |       | 348             | Inlet blocked                  | 113 Foscoe Ln                 | Drainage Issue               | Completed      | Medium   | Non-PM  | 06/ Avg Cost:           | 35.17          | ALL WORK ORDERS |
| 3                   |       | 347             | Drain inlet blocked            | 622 Sloan Dr                  | Drainage Issue               | Completed      | Medium   | Non-PM  | 06/<br>Total hours:     | 18.00          |                 |
| Work Orders         |       | 346             | drain inlet blocked            | 105 Ozone Ct                  | Drainage Issue               | Completed      | Medium   | Non-PM  | 06/<br>Avg Hours:       | 1.50           | FOR QUICK       |
| <b>_</b>            |       | 321             | Routine Outfall<br>Inspections | 124 SW Maynard<br>Rd          | Storm Outfall<br>Maintenance | New Work Order | Low      | Non-PM  | 06/                     |                | SEARCHING AND   |
| Assets              |       | 318             | Culvert Repair                 | 11000 Regency<br>Pkwy         | Culvert<br>Maintenance       | New Work Order | Medium   | Non-PM  | 06/06/2019 02:23:00 PM  | Rodney         | REPORTING       |
| *.                  |       | 317             | blocked catch basin            | 9000 Regency<br>Parkway       | Catch Basin<br>Cleaning      | In Progress    | High     | Non-PM  | 06/06/2019 02:09:00 PM  | Rodney         | REFORTING       |
| Parts &<br>Purchase |       | 351             | damage and debris              | 11099 Halesworth<br>Dr        | Culvert<br>Maintenance       | Completed      | Medium   | Non-PM  | 06/03/2019 03:44:00 PM  | Luke           |                 |
| Orders              |       | 350             | debris blocking culvert        | Lake Pine Dr                  | Catch Basin<br>Maintenance   | Completed      | Medium   | Non-PM  | 05/28/2019 03:42:00 PM  | Luke           |                 |
| ф.                  |       | 349             | debris in culvert              | 918 Ralph Dr                  | Culvert<br>Maintenance       | Completed      | Medium   | Non-PM  | 06/06/2019 03:40:00 PM  | Luke           |                 |
| Admin               |       | 127             | SW Manhole<br>Maintenance      | 8527 Green Level<br>Church Rd | Storm Manhole<br>Maintenance | New Work Order | Medium   | Non-PM  | 03/25/2019 08:20:00 AM  | SupLead        |                 |
|                     |       | 095             | SW Culvert<br>Maintenance      | 1111 W Chatham<br>St          | Culvert Inspection           | Completed      | Medium   | Non-PM  | 02/28/2019 10:25:00 AM  | SupLead        |                 |
|                     |       | 086             | Culvert Inspection             | 713 NE Maynard Rd             | Culvert Inspection           | New Work Order | Medium   | Non-PM  | 02/25/2019 09:22:00 AM  | SupLead        |                 |