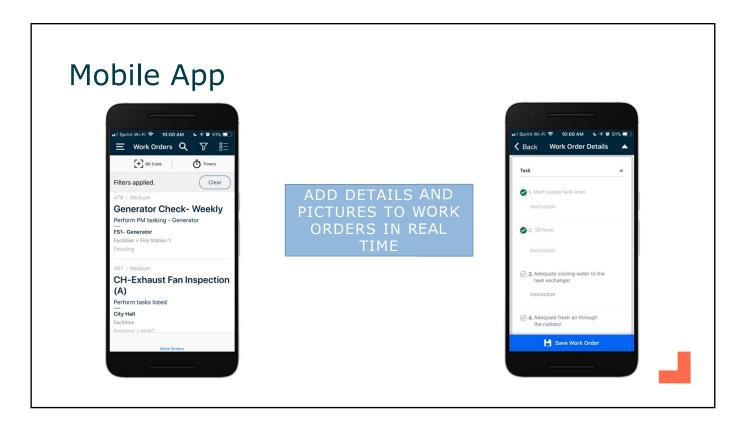

| 10:01 AM C ব ថ 51% ■⊃<br>ork Order Details ▲    |
|-------------------------------------------------|
| Constantion and the second states of the second |
|                                                 |
|                                                 |
| •                                               |
| -                                               |
|                                                 |
| <u>^</u>                                        |
| PA I                                            |
| D Add Photo                                     |
| 8                                               |
| rawing.pdf 🛛 🛞                                  |
|                                                 |
|                                                 |

### Facilities – Work Order List

| a      | + New Delete ▼ More ▼                      | Prir | t/Report           | · •                   |                                       |                | Refresh - | OFF    | E Co | lumns View 🔻         | Facilities                   | Q Search T A           | dvanced Filters i Summ |
|--------|--------------------------------------------|------|--------------------|-----------------------|---------------------------------------|----------------|-----------|--------|------|----------------------|------------------------------|------------------------|------------------------|
| •      | Location Category<br>Site:                 |      | Work<br>Order<br># | Source Location       | Title                                 | WO Status      | Priority  | Origin |      | Source Asset         | Assigned<br>To First<br>Name | Assigned               | Expected               |
|        | Facilities 👻 🖓                             |      | ٩                  | 9                     | 9                                     | 9              | 9         | [AII]  | -    | 9                    | 9                            |                        |                        |
|        | [AII]                                      |      | 390                | City Hall             | lights are flickering                 | New Work Order | Medium    | Non-PM |      |                      | Elayne                       | 06/19/2019 08:15:00 AM | 06/21/2019 08:18:00 AM |
|        | City Hall     Correctional Facility        |      | 389                | City Hall             | lights are flickering<br>really badly | In Progress    | Medium    | Non-PM |      |                      | Elayne                       | 06/19/2019 08:38:00 AM |                        |
| ►<br>s | <ul> <li>Courthouse</li> </ul>             |      | 388                | Correctional Facility | Generator Check-<br>Weekly            | Pending        | Medium    | PM     |      | CF- Backup Generator | SupLead                      | 06/18/2019 06:03:00 AM | 06/19/2019 11:59:00 PM |
|        | Facilities-Parts Storage<br>Fire Station 1 |      | 384                | Correctional Facility | Generator Check-<br>Weekly            | Pending        | Medium    | PM     |      | CF- Backup Generator | SupLead                      | 06/11/2019 06:03:00 AM | 06/12/2019 11:59:00 PM |
|        | Fire Station 2                             |      | 281                | City Hall             | hot in here                           | Completed      | Medium    | Non-PM |      | CH- Outdoor Chiller  | Luke                         | 06/06/2016 08:37:00 AM |                        |
|        | Police Department                          |      | 280                | City Hall             | hot in here                           | Completed      | Medium    | Non-PM |      | CH- Outdoor Chiller  | Luke                         | 06/06/2015 08:37:00 AM |                        |
|        | TRACK WOR                                  | K    | 279                | City Hall             | blowing hot air<br>into office        | Completed      | Medium    | Non-PM |      | CH- Outdoor Chiller  | Luke                         | 06/06/2014 08:37:00 AM |                        |
|        | ORDERS BY                                  |      | 278                | City Hall             | too hot                               | Completed      | Medium    | Non-PM |      | CH- Outdoor Chiller  | Luke                         | 06/06/2011 08:37:00 AM |                        |
|        |                                            |      | 277                | City Hall             | HW- pump repair                       | Completed      | Medium    | Non-PM |      | CH- HW Pump 1        | Luke                         | 06/06/2018 08:37:00 AM |                        |
|        | LOCATION,                                  |      | 276                | City Hall             | HW- pump repair                       | Completed      | Medium    | Non-PM |      | CH- HW Pump 1        | Luke                         | 06/06/2016 08:37:00 AM |                        |
|        | STATUS,                                    |      | ge 1 of 1          | 10 (98 items) (4)     | 1 2                                   | 3 4 5          | 6 7       | 8 9    | 10   | (+) (+)              |                              |                        | Page size: 10          |
|        | DATE, ETC.                                 | -    |                    |                       |                                       |                |           |        |      | 0 0                  |                              |                        |                        |
|        | DATE, ETC.                                 |      |                    |                       |                                       |                |           |        |      |                      |                              |                        |                        |