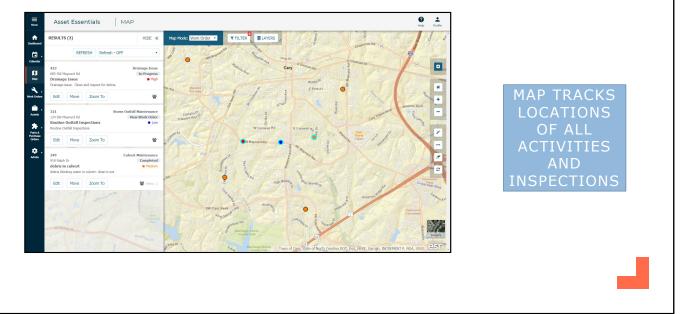

### Stormwater – Map View

|                     |       |                 | nwat                           | lei                           |                              | SUV            | VIE      |         |                         |                |                 |
|---------------------|-------|-----------------|--------------------------------|-------------------------------|------------------------------|----------------|----------|---------|-------------------------|----------------|-----------------|
| _                   |       |                 |                                |                               |                              |                |          |         |                         |                |                 |
| Menu                | Ass   | et Esse         | entials                        | WORK ORE                      | DERS                         |                |          |         |                         | Help Profile   |                 |
| A I                 | + New | Delete          | ▼ More ▼                       | Print/Report *                |                              |                |          |         |                         |                | <u>^</u>        |
| Dashboard           |       |                 |                                |                               | Refresh - OFF                | E Columns Vi   | ew 🔻 S   | Storm   | Q Search T Advanced Fil | ters i Summary |                 |
| Calendar            |       | Work<br>Order # | Title                          | Addr #1                       | Work Category                | WO Status      | Priority | Origin  | Ass Total:              | 12             | CREATE          |
| ~                   |       | 9               | 9                              | 9                             | 9                            | 9              |          | 9 [All] | * Total Cost:           | 422.00         | SPREADSHEET OF  |
| П<br>Мар            |       | 348             | Inlet blocked                  | 113 Foscoe Ln                 | Drainage Issue               | Completed      | Medium   | Non-PM  | 06/ Avg Cost:           | 35.17          | ALL WORK ORDERS |
| 3                   |       | 347             | Drain inlet blocked            | 622 Sloan Dr                  | Drainage Issue               | Completed      | Medium   | Non-PM  | 06/<br>Total hours:     | 18.00          |                 |
| Work Orders         |       | 346             | drain inlet blocked            | 105 Ozone Ct                  | Drainage Issue               | Completed      | Medium   | Non-PM  | 06/<br>Avg Hours:       | 1.50           | FOR QUICK       |
| <b>_</b>            |       | 321             | Routine Outfall<br>Inspections | 124 SW Maynard<br>Rd          | Storm Outfall<br>Maintenance | New Work Order | Low      | Non-PM  | 06/                     |                | SEARCHING AND   |
| Assets              |       | 318             | Culvert Repair                 | 11000 Regency<br>Pkwy         | Culvert<br>Maintenance       | New Work Order | Medium   | Non-PM  | 06/06/2019 02:23:00 PM  | Rodney         | REPORTING       |
| *.                  |       | 317             | blocked catch basin            | 9000 Regency<br>Parkway       | Catch Basin<br>Cleaning      | In Progress    | High     | Non-PM  | 06/06/2019 02:09:00 PM  | Rodney         | REFORTING       |
| Parts &<br>Purchase |       | 351             | damage and debris              | 11099 Halesworth<br>Dr        | Culvert<br>Maintenance       | Completed      | Medium   | Non-PM  | 06/03/2019 03:44:00 PM  | Luke           |                 |
| Orders              |       | 350             | debris blocking culvert        | Lake Pine Dr                  | Catch Basin<br>Maintenance   | Completed      | Medium   | Non-PM  | 05/28/2019 03:42:00 PM  | Luke           |                 |
| ф.                  |       | 349             | debris in culvert              | 918 Ralph Dr                  | Culvert<br>Maintenance       | Completed      | Medium   | Non-PM  | 06/06/2019 03:40:00 PM  | Luke           |                 |
| Admin               |       | 127             | SW Manhole<br>Maintenance      | 8527 Green Level<br>Church Rd | Storm Manhole<br>Maintenance | New Work Order | Medium   | Non-PM  | 03/25/2019 08:20:00 AM  | SupLead        |                 |
|                     |       | 095             | SW Culvert<br>Maintenance      | 1111 W Chatham<br>St          | Culvert Inspection           | Completed      | Medium   | Non-PM  | 02/28/2019 10:25:00 AM  | SupLead        |                 |
|                     |       | 086             | Culvert Inspection             | 713 NE Maynard Rd             | Culvert Inspection           | New Work Order | Medium   | Non-PM  | 02/25/2019 09:22:00 AM  | SupLead        |                 |