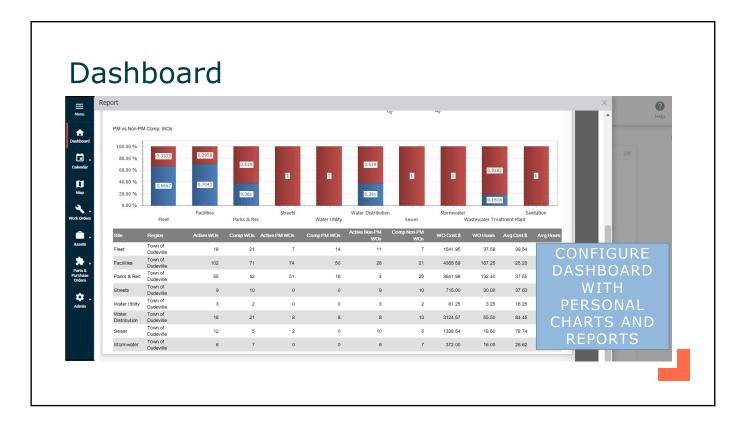

# ABOUT DUDE SOLUTIONS

**11,000+** Clients

**96%** Client Satisfaction

> 550+ Employees

**35 Million+** Annual Work Orders













| Asset Essentials   WORK ORDER        | FORM                 |            | Go To 💌          | Pro       |
|--------------------------------------|----------------------|------------|------------------|-----------|
| SAVE CANCEL                          | WORK ORDER SUMMARY   |            | NEW FORM SUMMARY | NT DELETE |
| A WORK ORDER DETAILS                 | Labor Hours:         | 27.50      |                  |           |
| WO Status* Complete Pending Approval | Other Hours:         | 0          |                  |           |
| Priority                             | Total Hours:         | 27.50      | WORK ORDER F     | ORM       |
|                                      | Labor Cost:          | \$687.50   | TO TRACK DETA    |           |
| Expected                             |