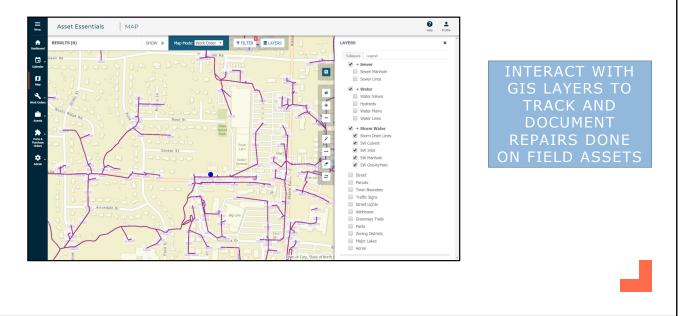

| 9       | Yellow Tw        | isty Slide 22'         |                            |    | 1.00        | Grainger   | Parks & Rec-Par<br>Storage  | s      |                                                     |
|                                              | Pac     | e 1 of 1 (9 item | s) (() () 1            | $(\mathbf{b}, \mathbf{b})$ |    |             |            |                             |        | IT IS TIME TO RE-                                   |
|                                              |         |                  |                        |                            |    |             |            |                             |        | ORDER PARTS                                         |



# Stormwater – Map View





### Stormwater – Map View



|                     |       |                 | nwat                           | lei                           |                              | SUV            | VIE      |         |                         |                |                 |
|---------------------|-------|-----------------|--------------------------------|-------------------------------|------------------------------|----------------|----------|---------|-------------------------|----------------|-----------------|
| _                   |       |                 |                                |                               |                              |                |          |         |                         |                |                 |
| Menu                | Ass   | et Esse         | entials