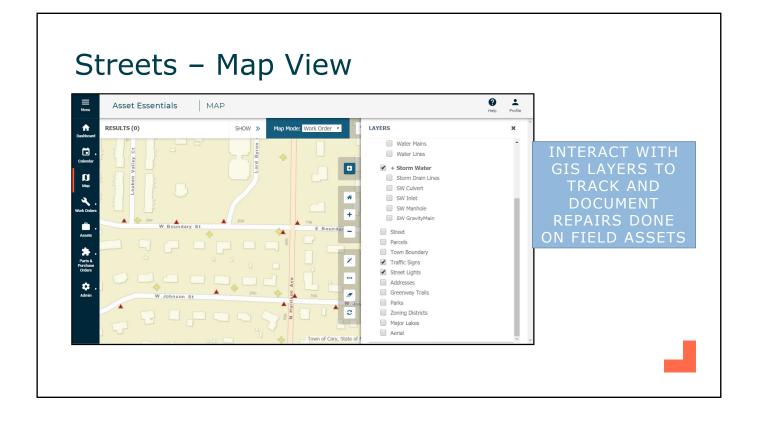

165.00                          | 0.00      | 0.00       | 1500.00    | 2.88      |
| PATROL-4457 | 5               | 295.00  | 4.00      | 35.00                           | 0.00      | 0.00       | 260.00     | 0.80      |
| TRUCK- 12   |                 | 0.00    | 0.00      | 0.00                            | 0.00      | 0.00       | 0.00       | 0.00      |
| TRUCK-875   | 8               | 188.25  | 6.00      | 157.00                          | 31.25     | 0.00       | 0.00       | 0.75      |
| Total/Av    | r <b>g</b> : 21 | 2148.25 | 6.00      | 357.00                          | 31.25     | 0.00       | 1760.00    | 6.29      |
|             | AU              | JTOMA   | FICALL    | LE REPC<br>Y, TRACH<br>)ST ON B | KING MA   | ATERIAL    | AND        |           |









• 15



| Streets – Li | st View |
|--------------|---------|
|--------------|---------|

| ft<br>ashboard                | + | New | Delete          | • More •                            | Print/Report *         |                                |                |          |                        |              |                      |                 |
|-------------------------------|---|-----|-----------------|-------------------------------------|------------------------|--------------------------------|----------------|----------|------------------------|--------------|----------------------|-----------------|
|                               |   |     |                 |                                     |                        | Refresh - OFF                  | I≡ Columns V   | /iew 🔻