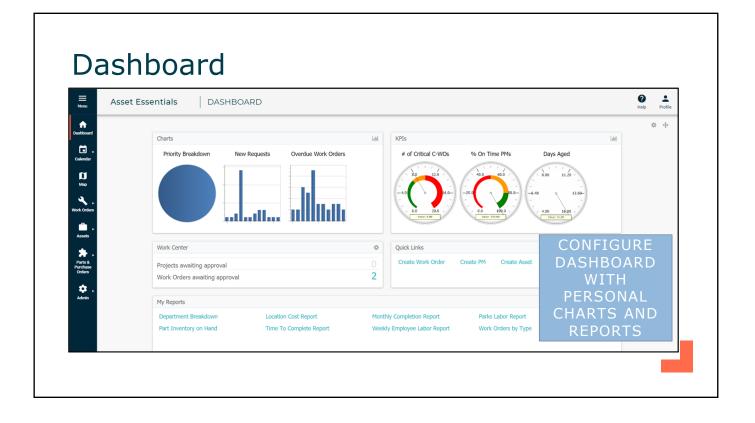

# ABOUT DUDE SOLUTIONS

**11,000+** Clients

**96%** Client Satisfaction

> 550+ Employees

**35 Million+** Annual Work Orders













| Asset Essentials   WORK ORDER        | FORM                 |            | Go To 💌          | Pro       |
|--------------------------------------|----------------------|------------|------------------|-----------|
| SAVE CANCEL                          | WORK ORDER SUMMARY   |            | NEW FORM SUMMARY | NT DELETE |
| A WORK ORDER DETAILS                 | Labor Hours:         | 27.50      |                  |           |
| WO Status* Complete Pending Approval | Other Hours:         | 0          |                  |           |
| Priority                             | Total Hours:         | 27.50      | WORK ORDER F     | ORM       |
|                                      | Labor Cost:          | \$687.50   | TO TRACK DETA    |           |
| Expected