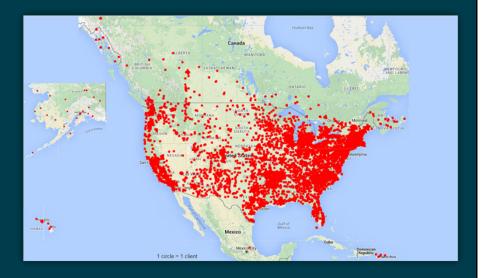

# ABOUT DUDE SOLUTIONS

**11,000+** Clients

**96%** Client Satisfaction

> 550+ Employees

**35 Million+** Annual Work Orders

| Asset Essentials   WORK ORDER        | FORM                 |            | Go To 💌          | Pro       |
|--------------------------------------|----------------------|------------|------------------|-----------|
| SAVE CANCEL                          | WORK ORDER SUMMARY   |            | NEW FORM SUMMARY | NT DELETE |
| A WORK ORDER DETAILS                 | Labor Hours:         | 27.50      |                  |           |
| WO Status* Complete Pending Approval | Other Hours:         | 0          |                  |           |
| Priority                             | Total Hours:         | 27.50      | WORK ORDER F     | ORM       |
|                                      | Labor Cost:          | \$687.50   | TO TRACK DETA    |           |
| Expected                             | Part Cost:           | \$490.00   | COMMENTS         |           |
| ∧ WORK REQUESTED *                   | External Labor Cost: | \$0.00     | PICTURES, DA     |           |
|                                      | Non Inventory Cost:  | \$0.00     | AND FINANCI      |           |
| Format - B I U = = = = :=            | Equipment Usage:     | \$0.00     | INFORMATIO       | Ν.        |
| Replace diffusers + headers          | Other Cost:          | \$ 0       |                  |           |
|                                      | Total Cost:          | \$1,177.50 |                  |           |