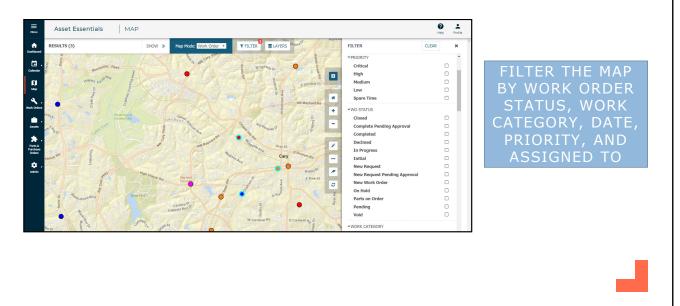

00     | 165.00                          | 0.00      | 0.00       | 1500.00    | 2.88      |
| PATROL-4457 | 5               | 295.00  | 4.00      | 35.00                           | 0.00      | 0.00       | 260.00     | 0.80      |
| TRUCK- 12   |                 | 0.00    | 0.00      | 0.00                            | 0.00      | 0.00       | 0.00       | 0.00      |
| TRUCK-875   | 8               | 188.25  | 6.00      | 157.00                          | 31.25     | 0.00       | 0.00       | 0.75      |
| Total/Av    | r <b>g</b> : 21 | 2148.25 | 6.00      | 357.00                          | 31.25     | 0.00       | 1760.00    | 6.29      |
|             | AU              | JTOMA   | FICALL    | LE REPC<br>Y, TRACH<br>)ST ON B | KING MA   | ATERIAL    | AND        |           |









• 15



| Streets – Li | st View |
|--------------|---------|
|--------------|---------|

| ft<br>ashboard                | + | New | Delete          | • More •                            | Print/Report *         |                                |                |          |                        |              |                      |                 |
|-------------------------------|---|-----|-----------------|-------------------------------------|------------------------|--------------------------------|----------------|----------|------------------------|--------------|----------------------|-----------------|
|                               |   |     |                 |                                     |                        | Refresh - OFF                  | I≡ Columns V   |