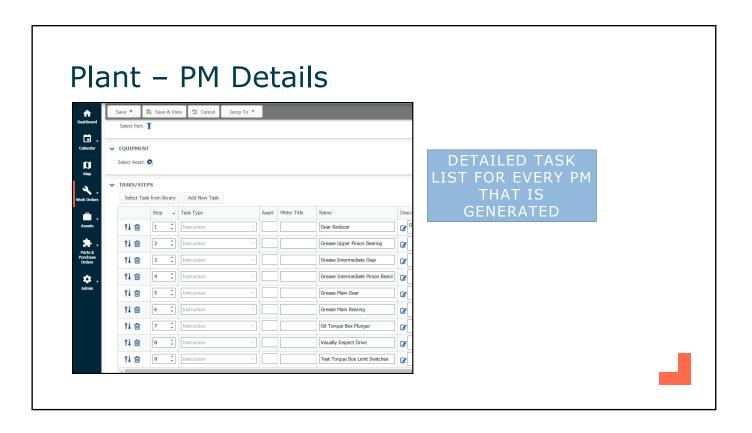

| <b>Ⅲ</b><br>Menu | Asset E                                         | Esser                     | ntial   | s            | PM/PDM           |      |             |      | Со То                                                                                                                                                              |        |
|------------------|-------------------------------------------------|---------------------------|---------|--------------|------------------|------|-------------|------|--------------------------------------------------------------------------------------------------------------------------------------------------------------------|--------|
| <b>↑</b>         | Save 🔻                                          | 🖹 Sav                     | e & Vie | c w          | Cancel Jump To 🔻 |      |             |      |                                                                                                                                                                    |        |
| shboard          | <ul> <li>TASKS/ST</li> <li>Select Ta</li> </ul> | E <b>PS</b><br>ask from I | ibrary  | Add N        | lew Task         |      |             |      | DETAILED TASK<br>LIST FOR EVERY PM                                                                                                                                 |        |
| a                |                                                 | Step                      | •       | Task<br>Type | Asset            |      | Meter Title | Name | Description THAT IS                                                                                                                                                |        |
| Мар              | t∔ @                                            | 1                         | ÷       | Inst 👻       |                  | · \$ |             |      | GENERATED                                                                                                                                                          |        |
| k Orders         | ti 🖻                                            | 2                         | ÷       | Inst 🔻       |                  | × \$ |             |      | Inspect and change air filters as required.                                                                                                                        |        |
| <b>.</b> .       | ti 🖻                                            | 3                         | ÷       | Inst 🔻       |                  | · \$ |             |      | Check condition of V-belt(s), adjust tension or replace as required.                                                                                               |        |
| ssets            | ti 🖻                                            | 4                         | ÷       | Inst 🔻       |                  | × \$ |             |      | Check alignment of V-belt pulleys; tighten set screws.                                                                                                             |        |
| arts &           | t∔ @                                            | 5                         | ÷       | Inst 👻       |                  | × ¢  |             |      | Inspect wiring and electrical controls for loose connections; charred, broken, or wet insulation; evidence of short-circuiting; wrong size fuses; other electrical | *<br>• |
| rchase<br>Irders | ti 🖻                                            | 6                         | ÷       | Inst 🔻       |                  | · 0. |             |      | Check motor for excessive heat and vibration.                                                                                                                      |        |
| 🔹 ,              | ti 🛍                                            | 7                         | ÷       | Inst 🔻       |                  | × ¢  |             |      | Check dampers for proper operation and lubricate as required.                                                                                                      |        |
| (CITIET          | t∔ @                                            | 8                         | ÷       | Inst 🔻       |                  | × \$ |             |      | Insect for rust and corrosion. Remove rust and corrosion and apply paint where applicable.                                                                         |        |