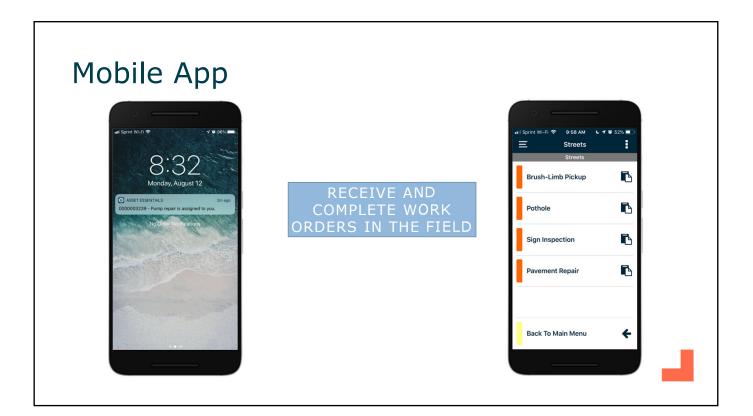

|                        |
| dmin                      |                   |                 |                     | ПО                              |                | MATERIAL               | LS USED                |
|                           | 0 10013           |                 |                     |                                 |                |                        |                        |
|                           | Part Name         | Part # Quantity | Site                | Location Part Stora             | ge Description | Date Used              | Usage Type             |
|                           | Snap Cap Diffuser | 4 56            | [Divide Across All] | WWTP Parts Storage Aisle: A Bir | v 111          | 05/30/2019 07:23:54 AM | Dispatched             |







| 10:01 AM C ব ថ 51% ■⊃<br>ork Order Details ▲    |
|-------------------------------------------------|
| Constantion and the second states of the second |
|                                                 |
|                                                 |
| •                                               |
| -                                               |
|                                                 |
| <u>^</u>                                        |
| PA I                                            |
| D Add Photo                                     |
| 8                                               |
| rawing.pdf 🛛 🛞                                  |
|                                                 |
|                                                 |





### Facilitie