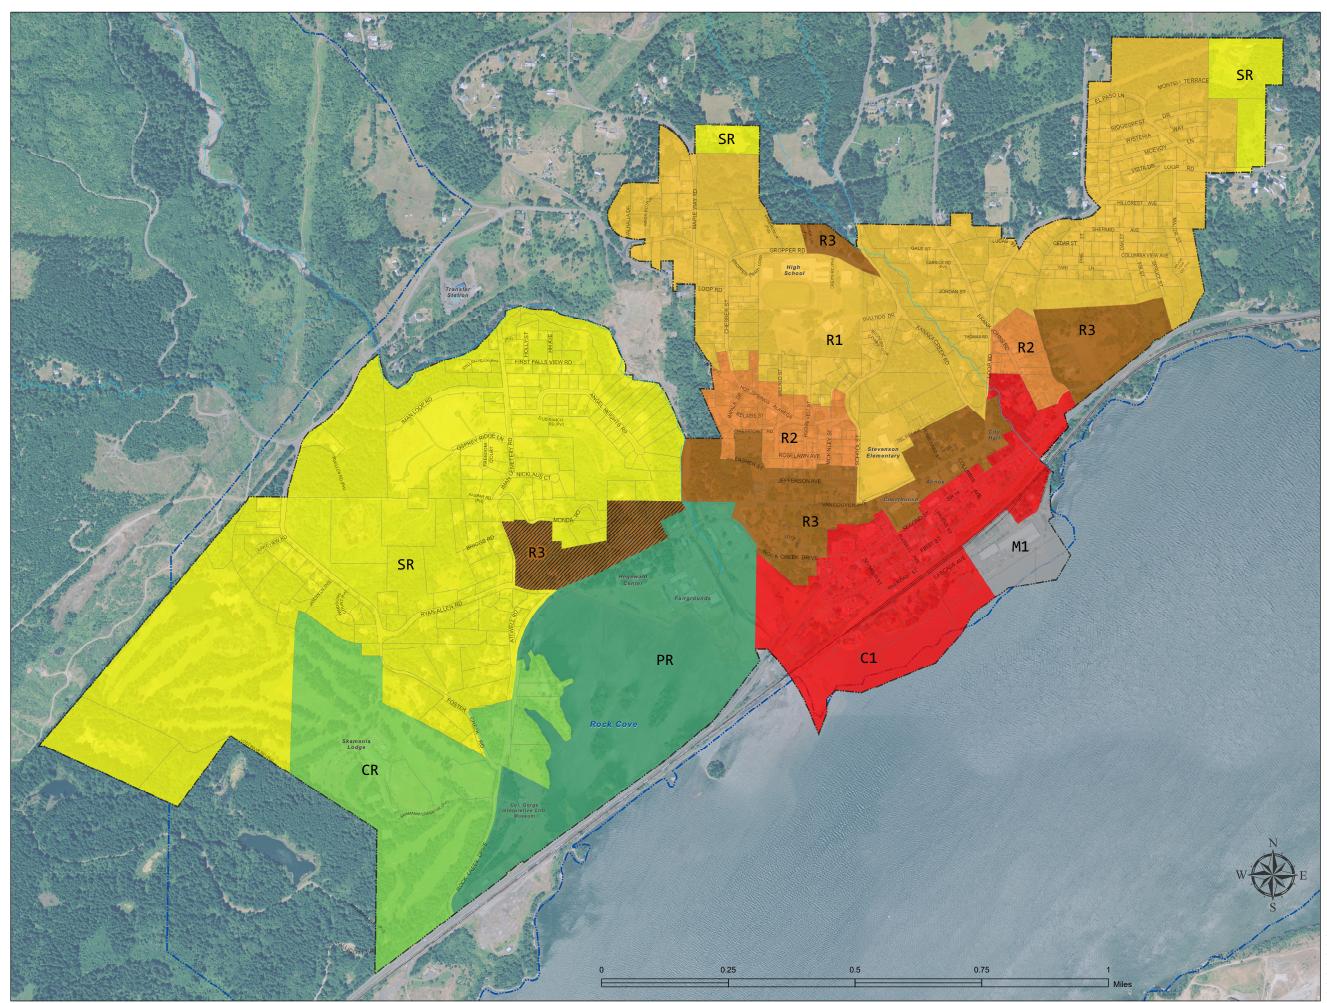

## Zoning Map City of Stevenson

| Commercial (C1)                       |
|---------------------------------------|
| Commercial Recreation (CR)            |
| Light Industrial (M1)                 |
| Public Use and Recreation (PR)        |
| Single Family Residential (R1)        |
| Two Family Residential (R2)           |
| Multi-Family Residential (R3)         |
| Multi-Family Residential Overlay (R3) |
| Suburban Residential (SR)             |
|                                       |

| Notes:                        |                           |
|-------------------------------|---------------------------|
| When Printed to ANSI D (22"x3 | 34"): 1 inch = 500 feet   |
| Absolute scale:               | 1:6,000                   |
| Aerial Photo Date:            | 2008                      |
| Projected Coordinate System:  | NAD 1983 HARN StatePlane  |
|                               | Washington FIPS 4602 Feet |
| Projection Name:              | Lambert Conformal Conic   |
| Planar Units:                 | US Survey Feet            |

Skamania County Dept of Asses ent (GIS) d by: Rick Hollat