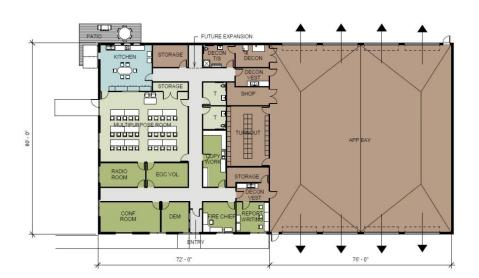

nts

- P1 Air Conditioning in Training Room
- P2 Restroom w/Shower accessible from App Bay
- P3 Space for training on-site outdoors Could be pavement, hard packed gravel or hard packed grass field
- P4 Storage for Fire District Records
- P5 Report Writing Office/ Chiefs office

## **Nice to Haves**

P6 - Drive through App Bays

P7 - Area to land Lifeflight

P8 - Kitchen

Chief's Office

## **Proposed Reduction from Mackenzie Layout**

Remove DEM (EOC)

Remove Kitchen

Remove second restroom in office area

Remove Chief's Office

Remove Some Storage inside of Office area

Remove Drive through App Bays

Remove double deep App Bays

Remove Second Decon Area leaving one room that is slightly bigger that on layout



City of Stevenson | Stevenson Fire Department

Option A: Concept Rendering





0 8 16





2



City of Stevenson | Stevenson Fire Department

Option A: Floor Plan © 2018 Mackenzie | 2180163.00