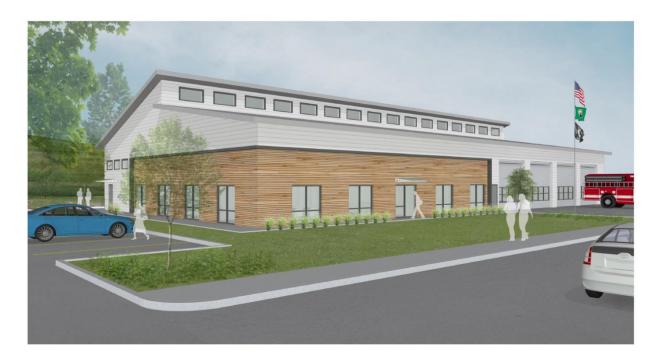

Remove double deep App Bays

Remove Second Decon Area leaving one room that is slightly bigger that on layout

City of Stevenson | Stevenson Fire Department

Option A: Concept Rendering

0 8 16

2

City of Stevenson | Stevenson Fire Department