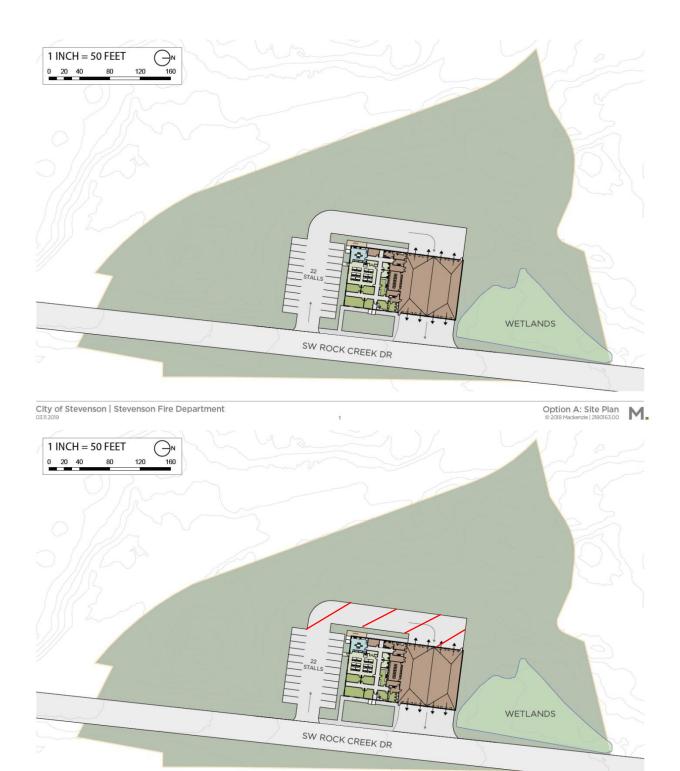

Air Conditioning in Training Room
- P2 Restroom w/Shower accessible from App Bay
- P3 Space for training on-site outdoors Could be pavement, hard packed gravel or hard packed grass field
- P4 Storage for Fire District Records
- P5 Report Writing Office/ Chiefs office

## **Nice to Haves**

P6 - Drive through App Bays

P7 - Area to land Lifeflight

P8 - Kitchen

Chief's Office

## **Proposed Reduction from Mackenzie Layout**

Remove DEM (EOC)

Remove Kitchen

Remove second restroom in office area

Remove Chief's Office

Remove Some Storage inside of Office area

Remove Drive through App Bays

Remove double deep App Bays

Remove Second Decon Area leaving one room that is slightly bigger that on layout



City of Stevenson | Stevenson Fire Department

Option A: Concept Rendering





0 8 16





2



City of Stevenson | Stevenson Fire Department

Option A: Floor Plan © 2018 Mackenzie | 2180163.00