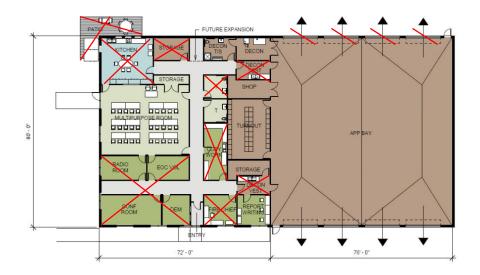

## **Proposed Reduction from Mackenzie Layout**

Remove DEM (EOC)

Remove Kitchen

Remove second restroom in office area

Remove Chief's Office

Remove Some Storage inside of Office area

Remove Drive through App Bays

Remove double deep App Bays

Remove Second Decon Area leaving one room that is slightly bigger that on layout

City of Stevenson | Stevenson Fire Department

Option A: Concept Rendering

0 8 16

2

City of Stevenson | Stevenson Fire Department