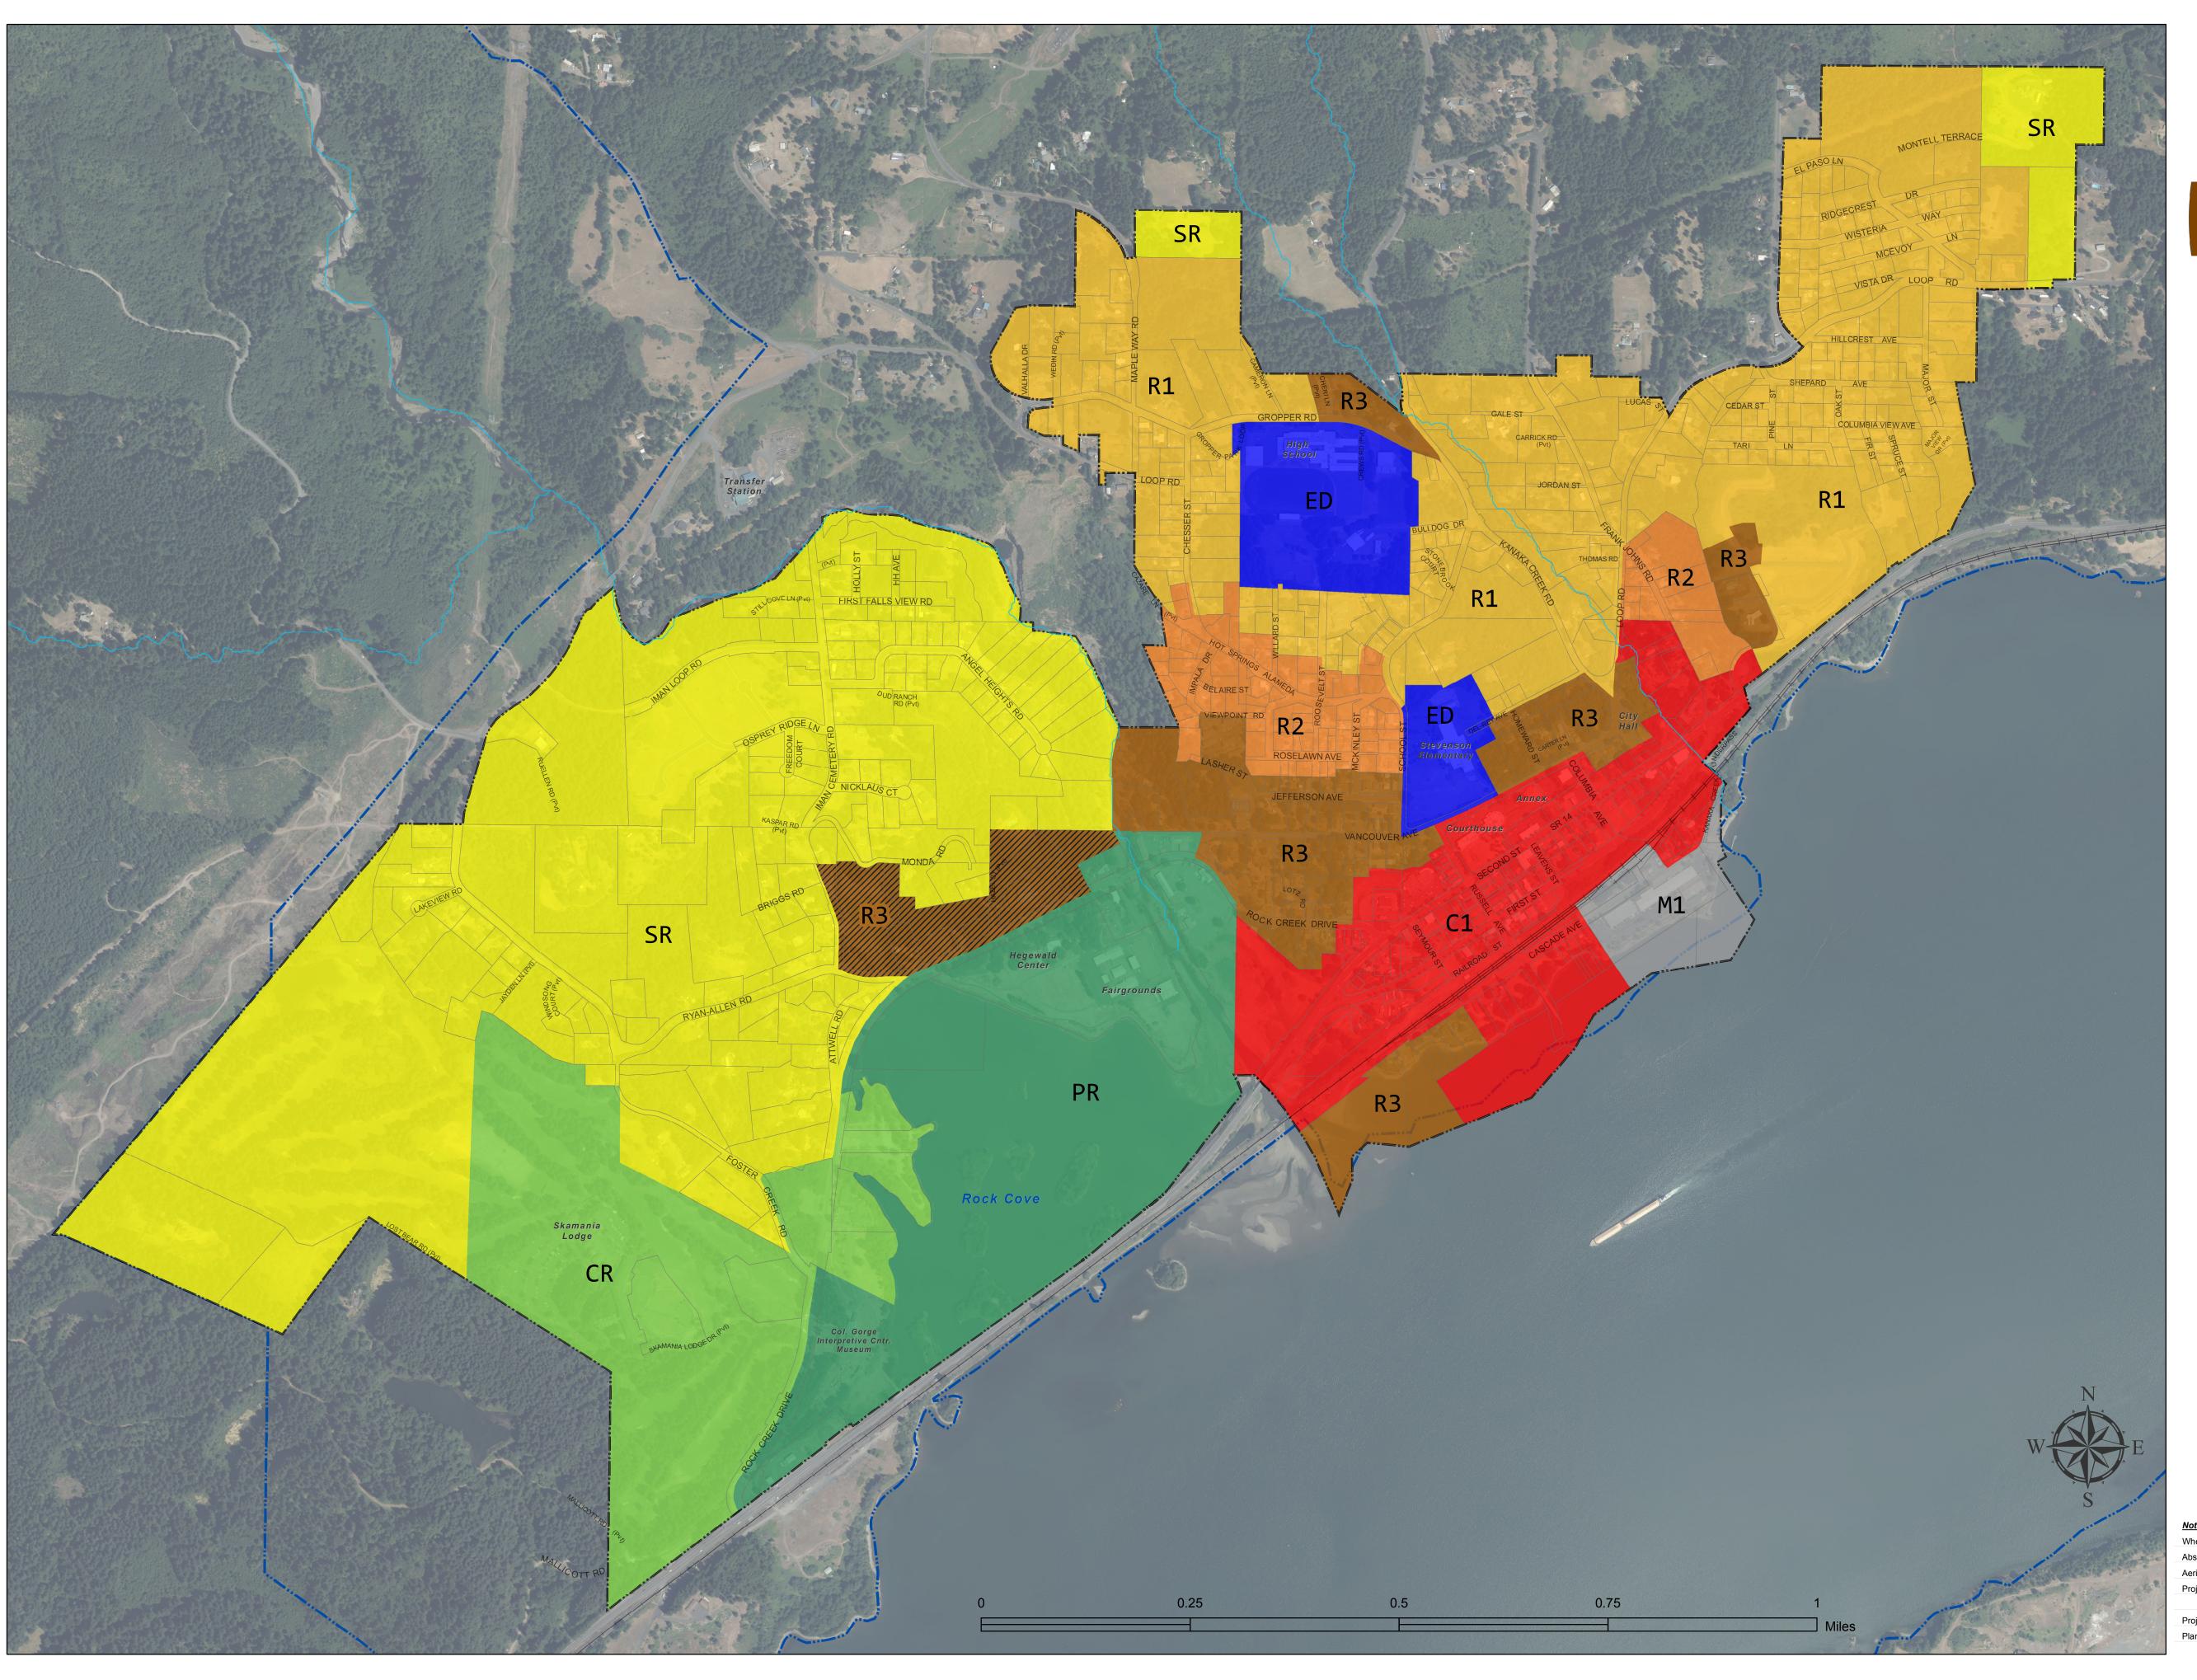

| Mayor             | Date |
|-------------------|------|
|                   |      |
| Clerk - Treasurer | Date |
|                   |      |
| Attorney          | Date |

| Notes:                        |                          |
|-------------------------------|--------------------------|
| When Printed to ANSI D (22"x3 | 34"): 1 inch = 500 fee   |
| Absolute scale:               | 1:6,00                   |
| Aerial Photo Date:            | 7/6/201                  |
| Projected Coordinate System:  | NAD 1983 HARN StatePlan  |
|                               | Washington FIPS 4602 Fee |
| Projection Name:              | Lambert Conformal Coni   |
| Planar Units:                 | US Survey Fee            |
|                               |                          |