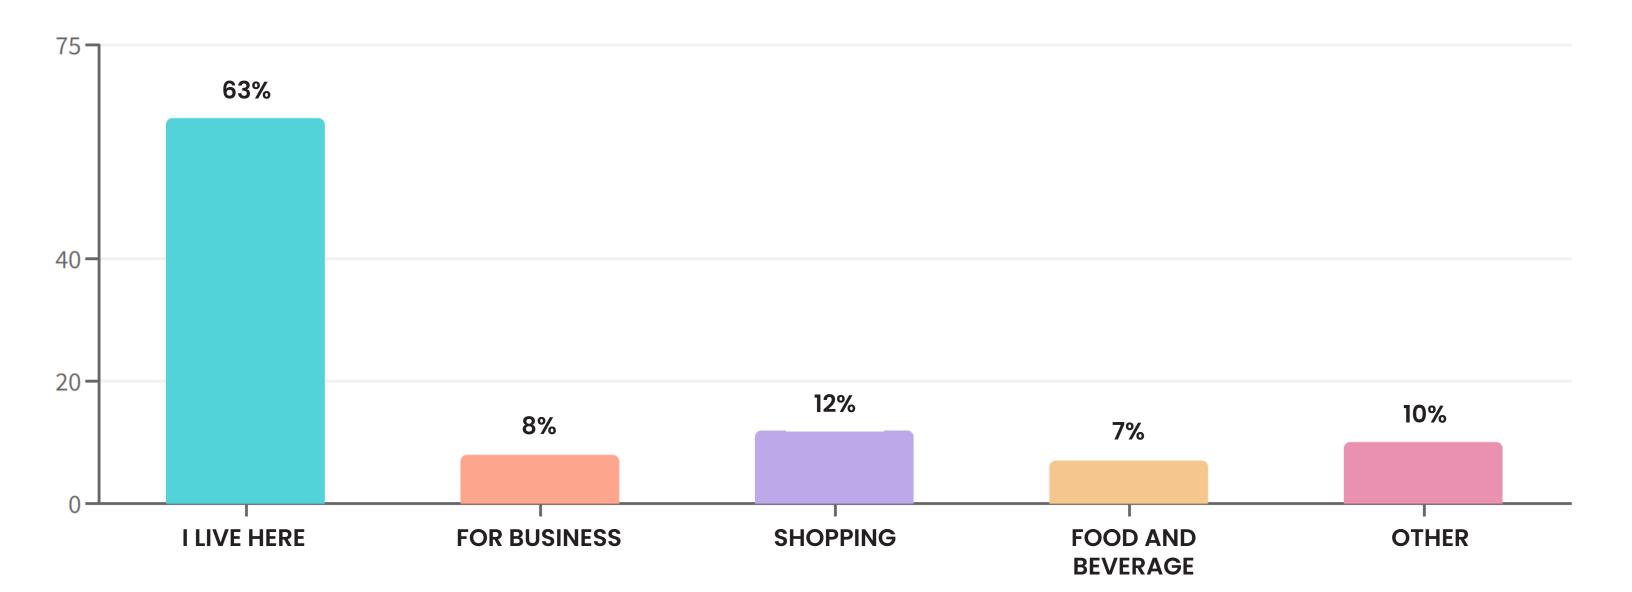

to you (select up to three)?



TOP 4 AMENITIES: RESTROOM VARIETY OF SEATING NATIVE PLANTING AMPHITHEATER

## QUESTION 8:

What is your relationship to downtown Stevenson (Select all that apply)?



| 4%        | <1%                  |
|-----------|----------------------|
| 1         | I                    |
| OWN       | I'M A TOURIST        |
| OPERTY    | / IT'S MY            |
| IER THAN  | <b>FIRST TIME TO</b> |
| IGLE UNIT | DOWNTOWN             |
| USE) IN   | STEVENSON            |
| NTOWN     |                      |
| VENSON    |                      |
|           |                      |

#### **QUESTION 9:**

How long have you been a member of this Community?



# <1% N/A I'M NOT A MEMBER OF THE COMMUNITY

#### **QUESTION 10:**

What is the main reason you come to Stevenson?



#### **QUESTION 11:**

How frequently do you visit downtown Stevenson?





#### **QUESTION 12:**

How far do you live from downtown Stevenson?



# MILES

#### **QUESTION 13:**

I am age?