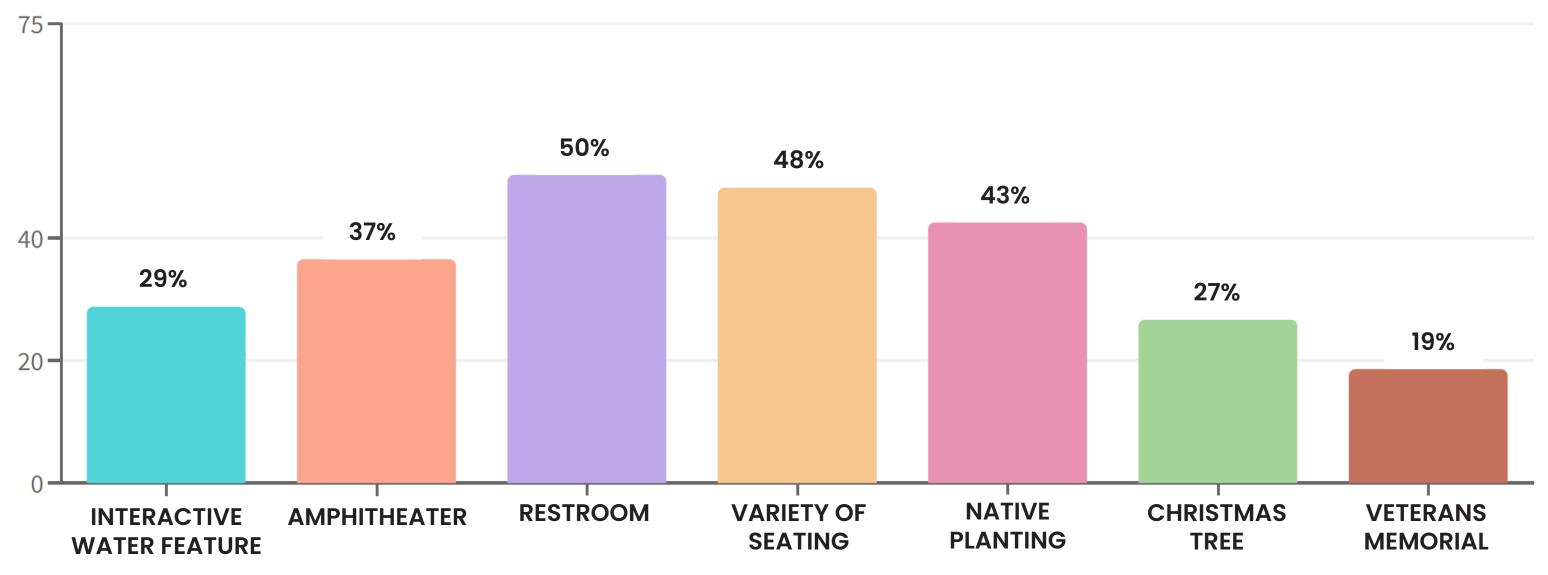

### **QUESTION 6:**

Which Amenities in the Park Plaza are most important to you (select up to three)?

TOP 4 AMENITIES: RESTROOM VARIETY OF SEATING NATIVE PLANTING AMPHITHEATER