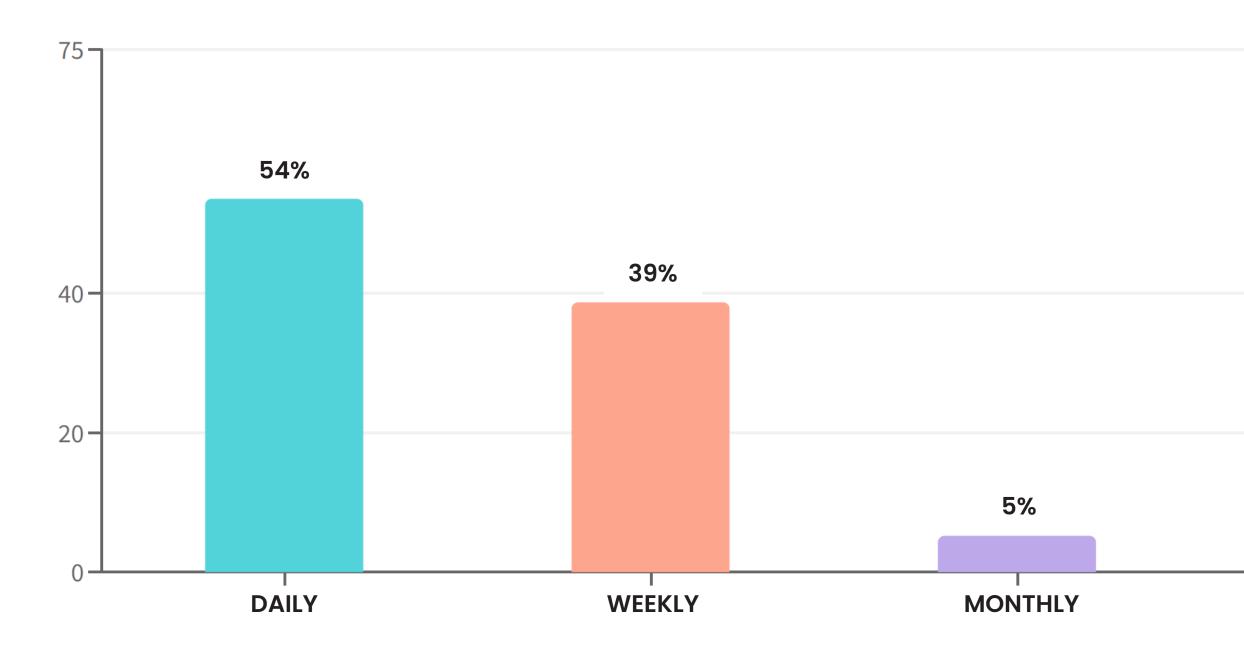

ING NATIVE PLANTING AMPHITHEATER

## QUESTION 8:

What is your relationship to downtown Stevenson (Select all that apply)?



| 4%        | <1%                  |
|-----------|----------------------|
| 1         | I                    |
| OWN       | I'M A TOURIST        |
| OPERTY    | / IT'S MY            |
| IER THAN  | <b>FIRST TIME TO</b> |
| IGLE UNIT | DOWNTOWN             |
| USE) IN   | STEVENSON            |
| NTOWN     |                      |
| VENSON    |                      |
|           |                      |

#### **QUESTION 9:**

How long have you been a member of this Community?



# <1% N/A I'M NOT A MEMBER OF THE COMMUNITY

#### **QUESTION 10:**

What is the main reason you come to Stevenson?



#### **QUESTION 11:**

How frequently do you visit downtown Stevenson?





#### **QUESTION 12:**

How far do you live from downtown Stevenson?



# MILES

#### **QUESTION 13:**

I am age?