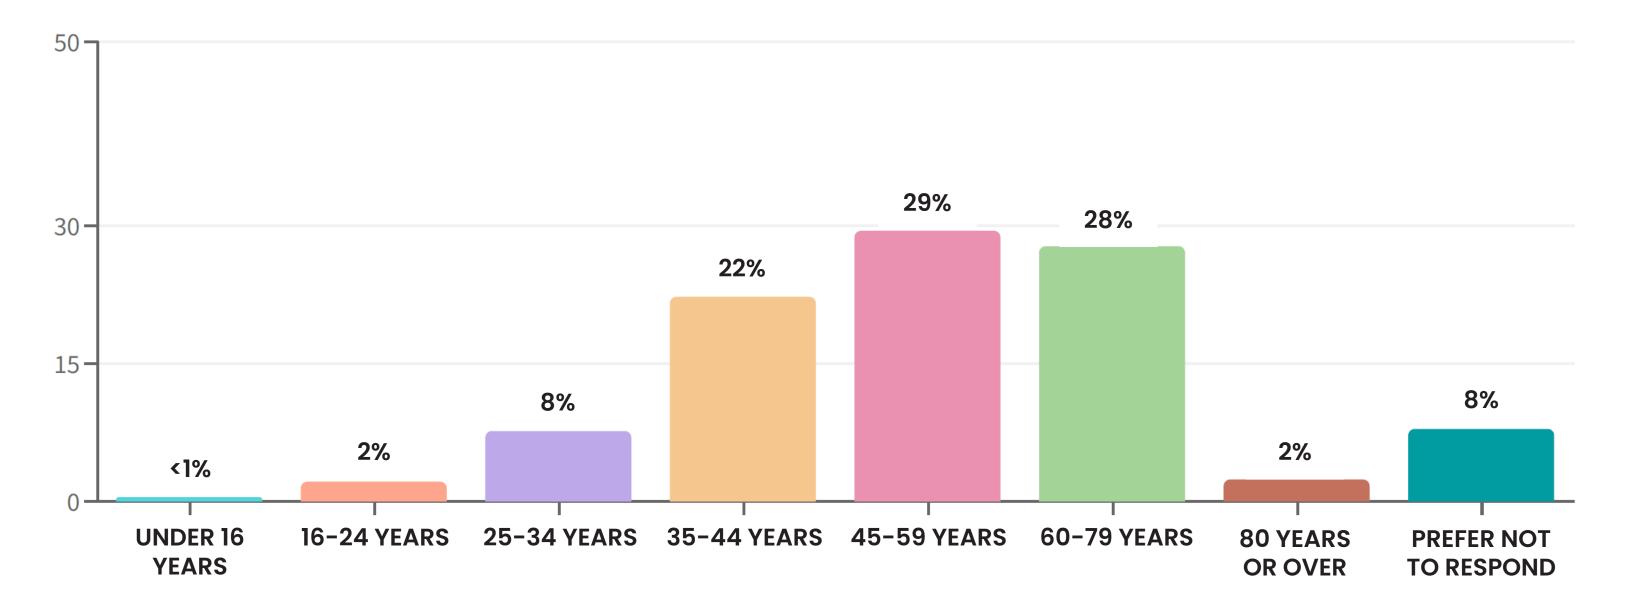

ly)?



| 4%        | <1%                  |
|-----------|----------------------|
| 1         | I                    |
| OWN       | I'M A TOURIST        |
| OPERTY    | / IT'S MY            |
| IER THAN  | <b>FIRST TIME TO</b> |
| IGLE UNIT | DOWNTOWN             |
| USE) IN   | STEVENSON            |
| NTOWN     |                      |
| VENSON    |                      |
|           |                      |

#### **QUESTION 9:**

How long have you been a member of this Community?



# <1% N/A I'M NOT A MEMBER OF THE COMMUNITY

#### **QUESTION 10:**

What is the main reason you come to Stevenson?



#### **QUESTION 11:**

How frequently do you visit downtown Stevenson?





#### **QUESTION 12:**

How far do you live from downtown Stevenson?



# MILES

#### **QUESTION 13:**

I am age?