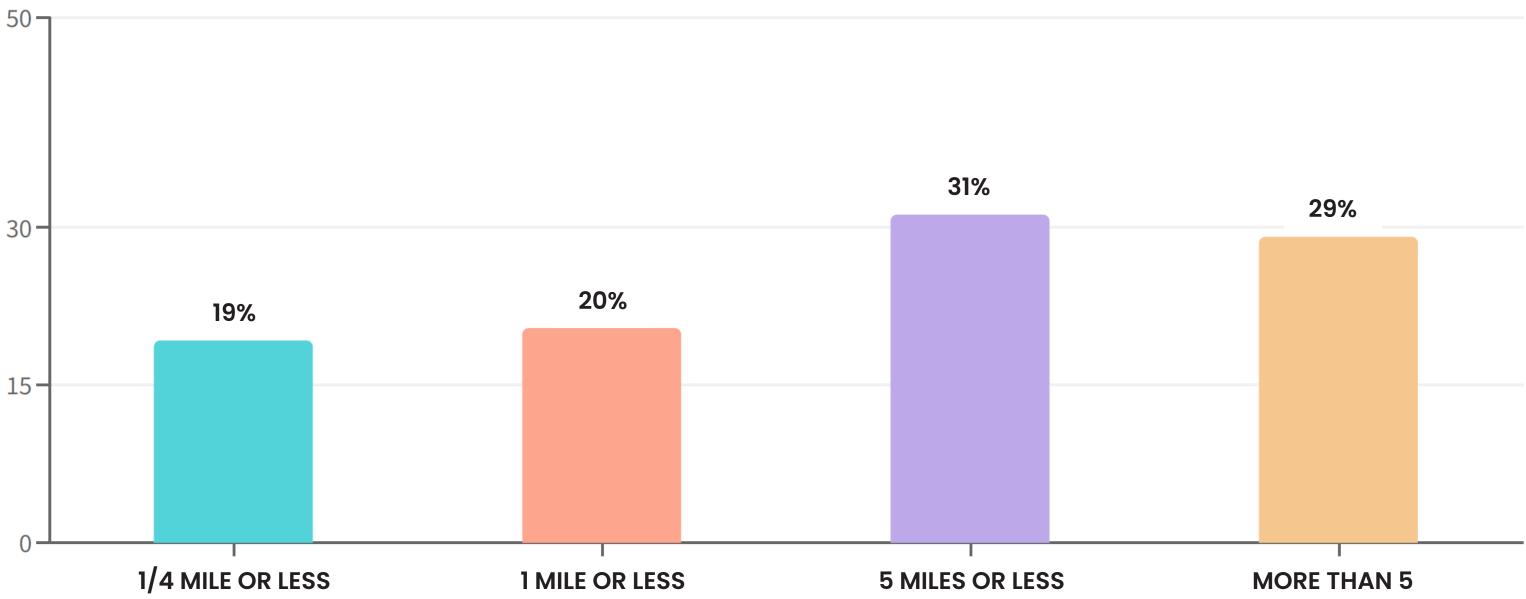

ip to downtown Stevenson (Select all that apply)?



| 4%        | <1%                  |
|-----------|----------------------|
| 1         | I                    |
| OWN       | I'M A TOURIST        |
| OPERTY    | / IT'S MY            |
| IER THAN  | <b>FIRST TIME TO</b> |
| IGLE UNIT | DOWNTOWN             |
| USE) IN   | STEVENSON            |
| NTOWN     |                      |
| VENSON    |                      |
|           |                      |

#### **QUESTION 9:**

How long have you been a member of this Community?



# <1% N/A I'M NOT A MEMBER OF THE COMMUNITY

#### **QUESTION 10:**

What is the main reason you come to Stevenson?



#### **QUESTION 11:**

How frequently do you visit downtown Stevenson?





#### **QUESTION 12:**

How far do you live from downtown Stevenson?



# MILES

#### **QUESTION 13:**

I am age?