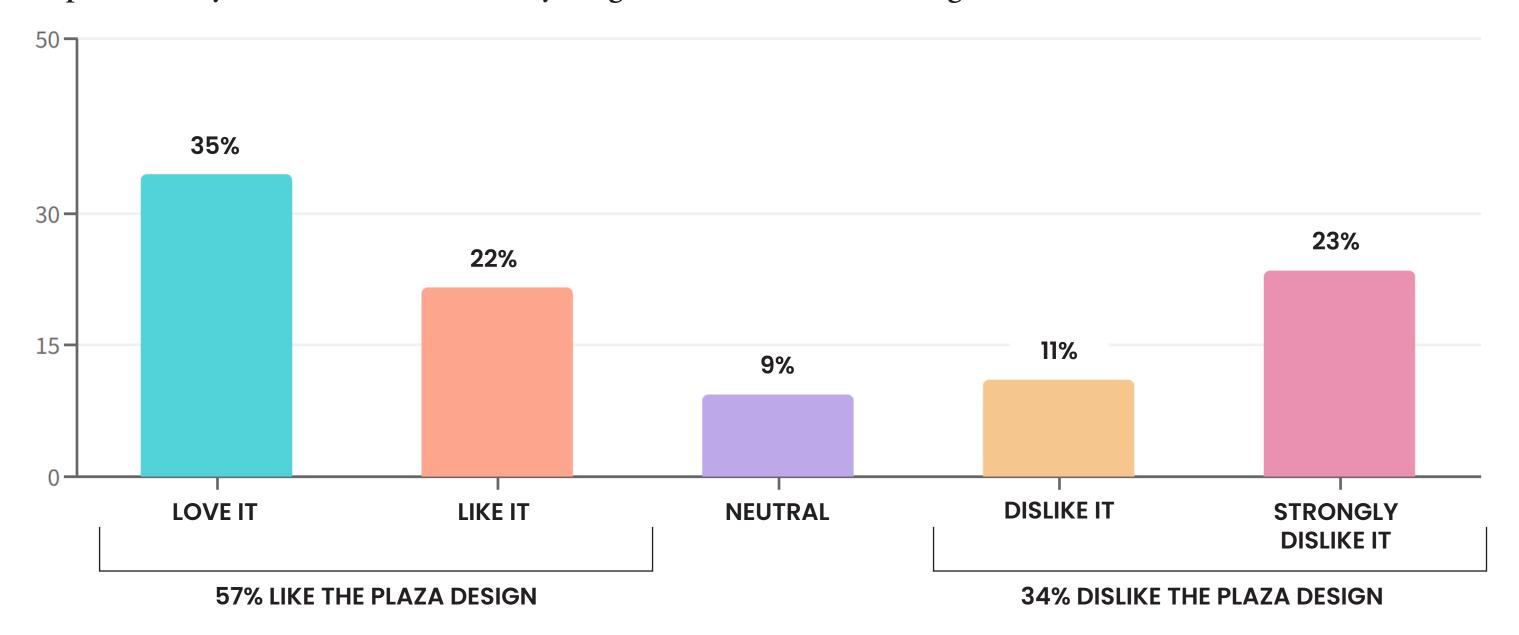

### **QUESTION 3:**

The design of the plaza is inspired by the beauty of the Columbia River Gorge and the history of Stevenson and utilizes basalt, native planting, and wood materials. The plaza has three gathering areas at different elevations offering views of the Gorge and places for everyday activities. An accessible pathway winds through native planting and provides access to all gathering areas. Benches, amphitheater steps, and moveable tables and chairs provide a variety of seating throughout. The street level plaza has an interactive water feature and is designed to accommodate community events. The existing courthouse stair and a large portion of the lawn will be preserved. There will be a barrier between the sidewalk and plaza to help with safety from the street. What is your general reaction to the design of the Courthouse Park Plaza?