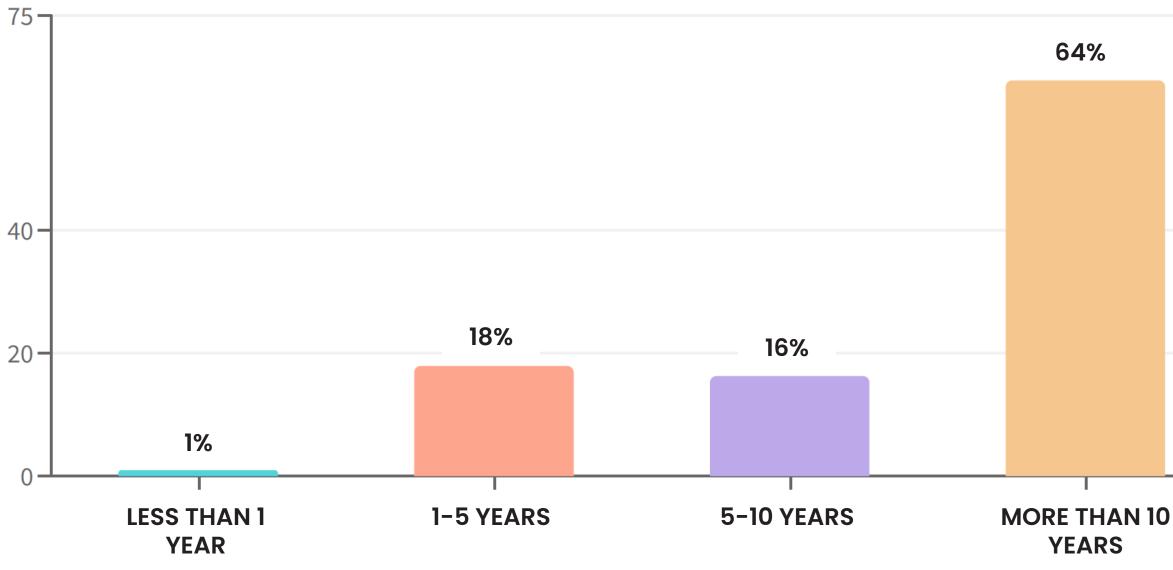

#### **QUESTION 9:**

How long have you been a member of this Community?

# <1% N/A I'M NOT A MEMBER OF THE COMMUNITY