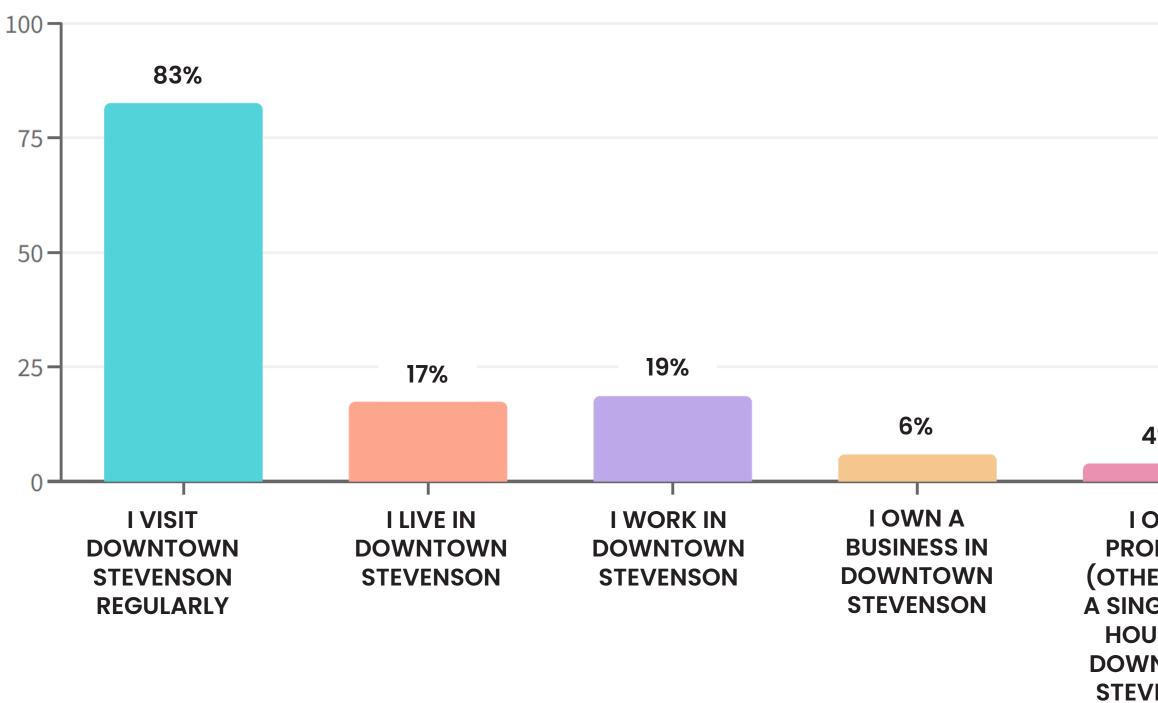

## QUESTION 8:

What is your relationship to downtown Stevenson (Select all that apply)?

| 4%        | <1%                  |
|-----------|----------------------|
| 1         | I                    |
| OWN       | I'M A TOURIST        |
| OPERTY    | / IT'S MY            |
| IER THAN  | <b>FIRST TIME TO</b> |
| IGLE UNIT | DOWNTOWN             |
| USE) IN   | STEVENSON            |
| NTOWN     |                      |
| VENSON    |                      |
|           |                      |