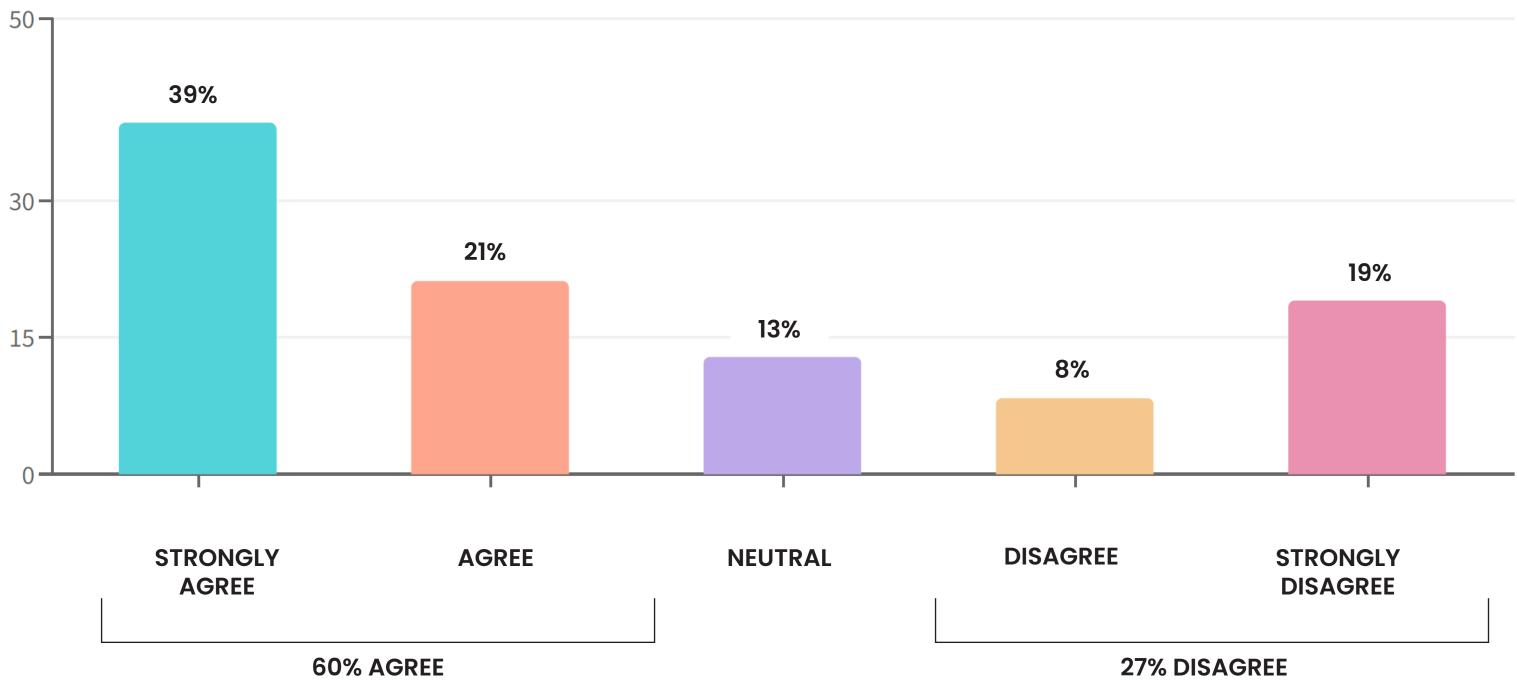

## **QUESTION 4:**

The design of the Park Plaza is welcoming to all people and the Plaza will become a central gathering space for the local community in the spirit of a public square.

## **QUESTION 5:**

The design of the Plaza provides a variety of different seating opportunities and places to gather.