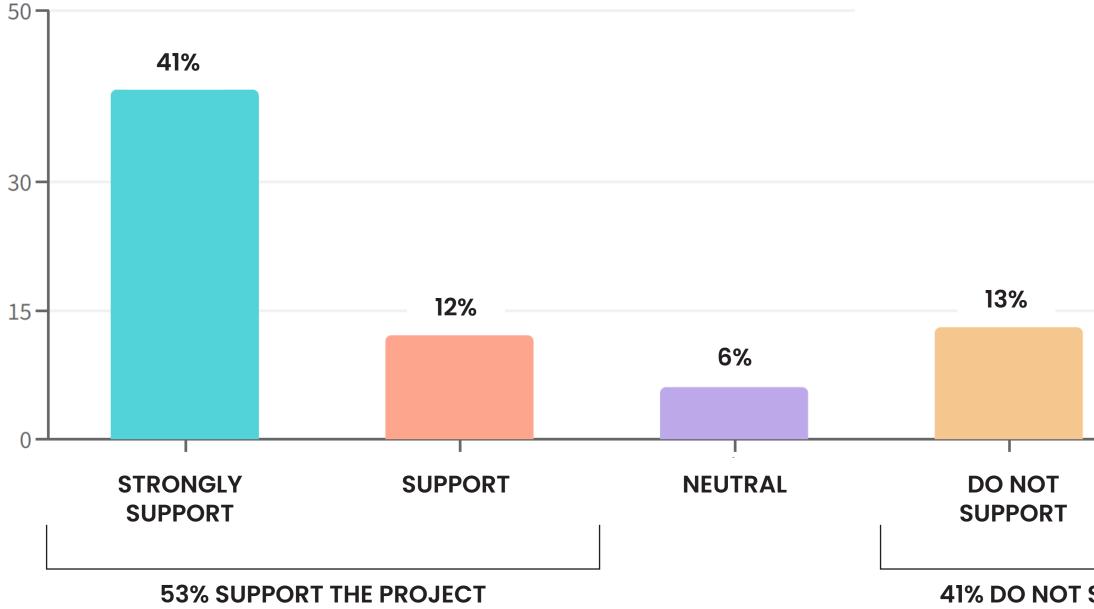

## **QUESTION 1:**

The City of Stevenson and Stevenson Downtown Association are proposing to use grant funding, private donations, and nonprofit fundraising to build a public plaza in downtown Stevenson. Do you support the City of Stevenson and the Stevenson Downtown Association building a public plaza on the County's Courthouse lawn?

#### **41% DO NOT SUPPORT THE PROJECT**

# 58% of daily visitors Support the project