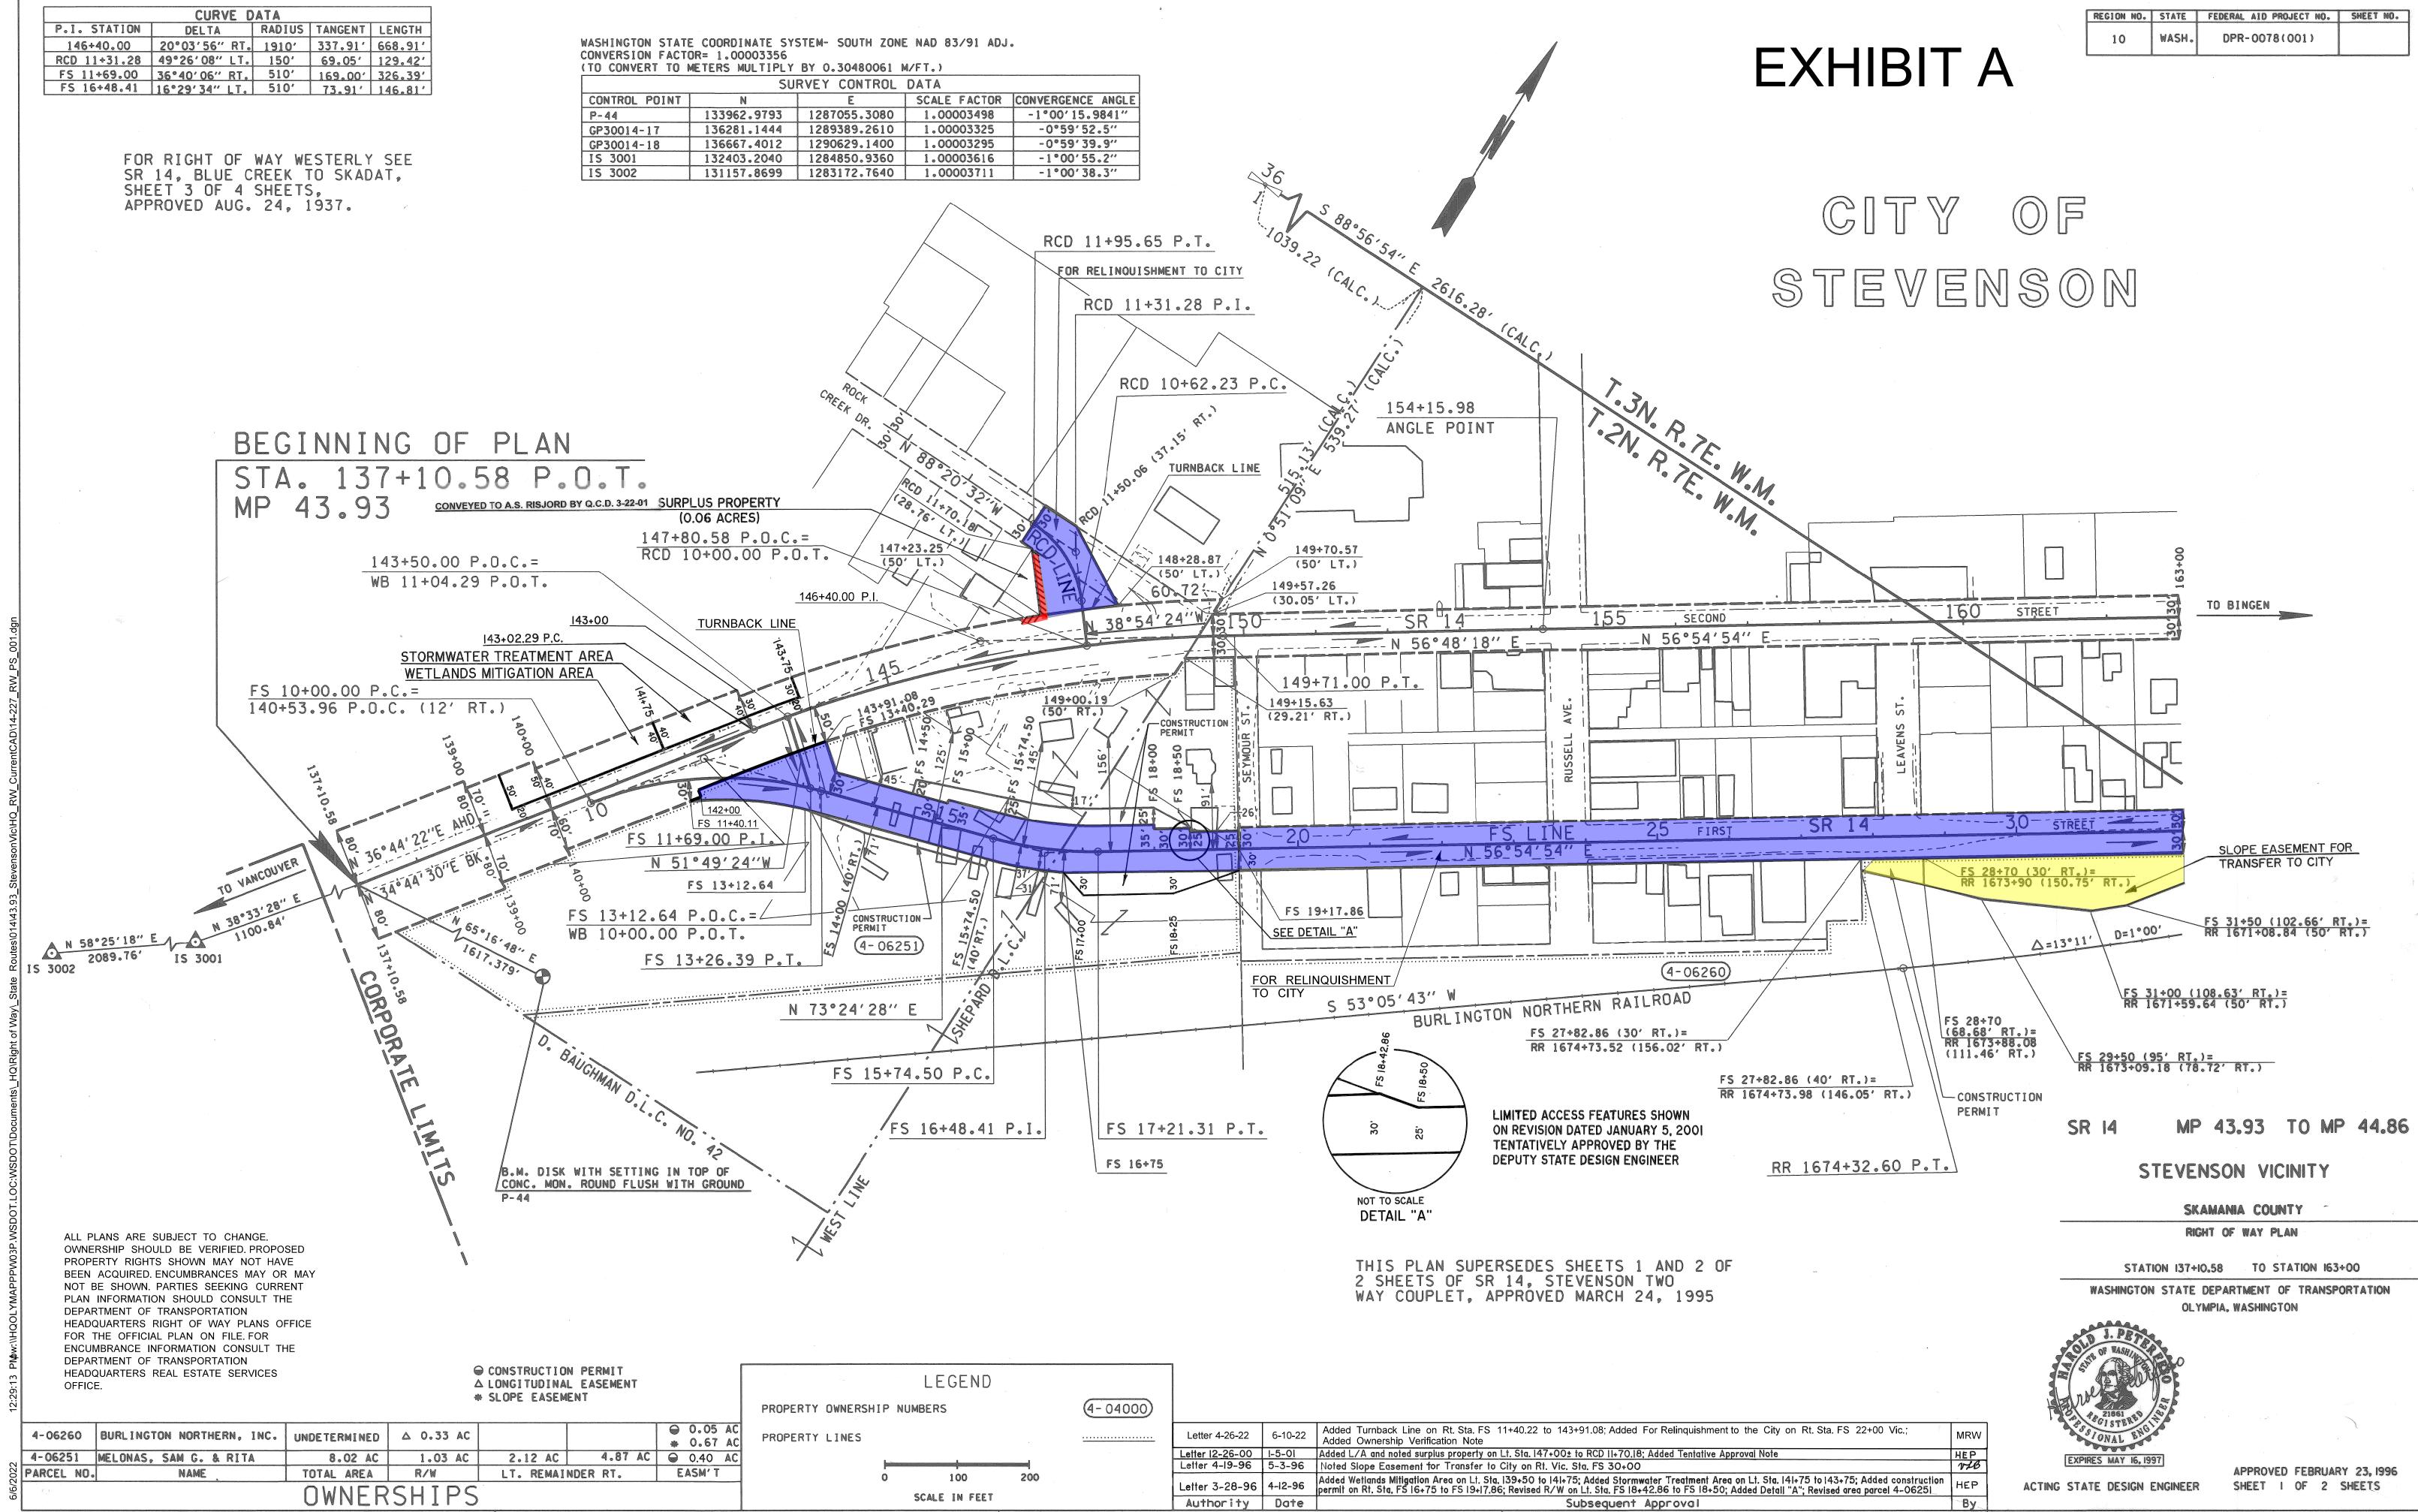

## IT IS MUTUALLY AGREED AS FOLLOWS:

1. Exhibit A in the Agreement is replaced in its entirety with Exhibit A-2, attached hereto

and incorporated herein by this reference.

- 2. Section IV Completion Inspection is replaced in its entirety with the following:
  - 4.1 Once the Project is completed and reviewed by the Parties, STATE will in writing transfer to the CITY and the CITY agrees to accept the responsibility for the maintenance and operation of the Roadway Facilities and right of way until such time as the full ownership of the right of way and Roadway Facilities are conveyed by deed pursuant to Section 5.
  - 4.2 The CITY agrees to accept ownership of the right of way and Roadway Facilities as shaded, where applicable, on Exhibit A-1, as follows:
    - Red Indicates access control and access rights to be retained by STATE

Blue (light) Indicates Roadway Facilities and right of way to be conveyed in fee to the CITY

Yellow Indicates easements to be conveyed to the CITY

TB4-0063 Amendment No. 1 Page 1 of 3 Green Indicates Roadway Facilities and right of way to be conveyed in fee to the CITY subject to easement(s)

3. Section V Conveyance is replaced in its entirety with the following:

5.1 Within one year following STATE's written transfer to the CITY of the responsibility for maintenance and operations as provided in Section III, STATE will furnish the CITY with a recordable conveyance of right of way, including the Roadway Facilities constructed thereon, as shown on the plans marked Exhibit A-1. The conveyance will be recorded pursuant to RCW 65.08.095. The PARTIES agree that sections 5.2, 5.3, 5.4, and 5.5 herein shall be included in the conveyance document.

5.4 Limited Access Highway - The CITY understands and agrees that STATE is retaining ownership of all rights of ingress and egress, to, from and between the above referenced state highway route and/or Roadway Facilities and the properties abutting said state highway route and/or Roadway Facilities, including all rights of access, light, view and air, and access control as shown by the access prohibition symbol and as shaded pursuant to Section IV, above, along the above referenced state route and/or Roadway Facilities right of way and along abutting properties on the right of way access plans marked as Exhibit A-1. The CITY, its successors or assigns, shall have no right of ingress or egress between the above referenced state route and abutting properties, or the state route and the lands herein conveyed that show the access prohibition symbol and as shaded pursuant to Section IV, above. The CITY, its successors or assigns, shall not be entitled to compensation for any loss of access, light, view, or air occasioned by the location, construction, reconstruction, maintenance, or operation of the above referenced state route and/or Roadway Facilities.