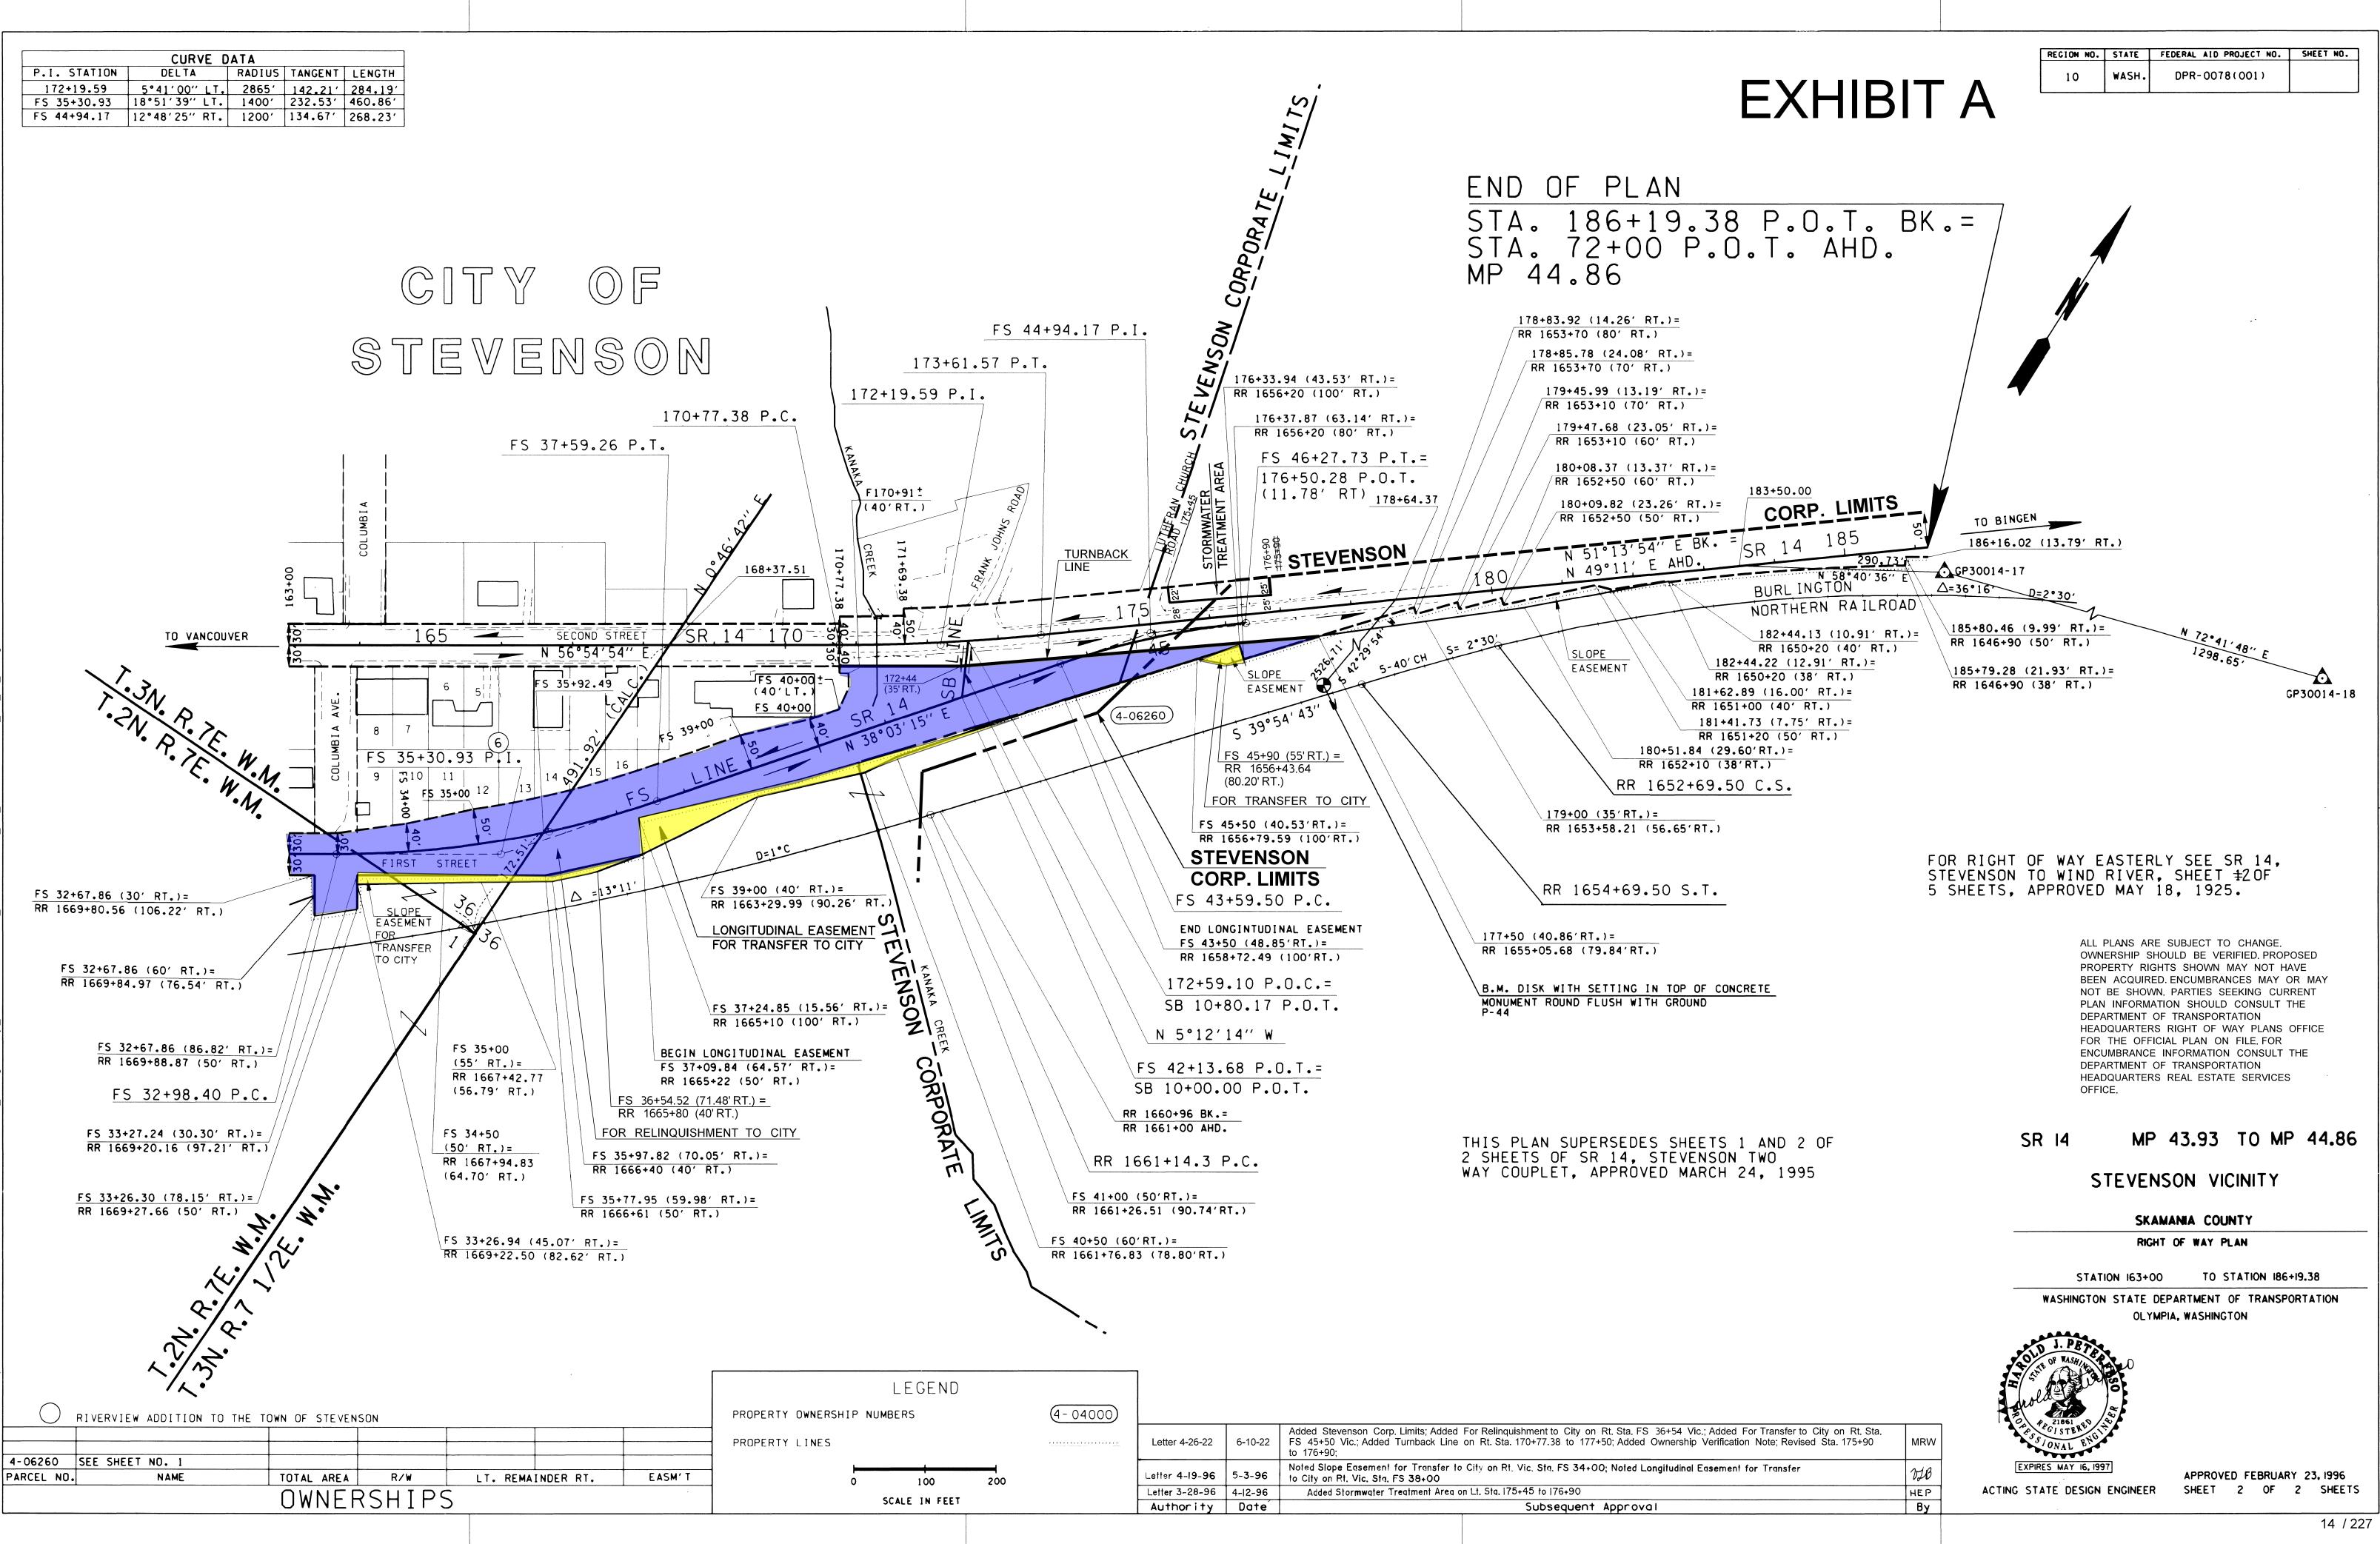

## IT IS MUTUALLY AGREED AS FOLLOWS:

1. Exhibit A in the Agreement is replaced in its entirety with Exhibit A-2, attached hereto

and incorporated herein by this reference.

- 2. Section IV Completion Inspection is replaced in its entirety with the following:
  - 4.1 Once the Project is completed and reviewed by the Parties, STATE will in writing transfer to the CITY and the CITY agrees to accept the responsibility for the maintenance and operation of the Roadway Facilities and right of way until such time as the full ownership of the right of way and Roadway Facilities are conveyed by deed pursuant to Section 5.
  - 4.2 The CITY agrees to accept ownership of the right of way and Roadway Facilities as shaded, where applicable, on Exhibit A-1, as follows:
    - Red Indicates access control and access rights to be retained by STATE

Blue (light) Indicates Roadway Facilities and right of way to be conveyed in fee to the CITY

Yellow Indicates easements to be conveyed to the CITY

TB4-0063 Amendment No. 1 Page 1 of 3 Green Indicates Roadway Facilities and right of way to be conveyed in fee to the CITY subject to easement(s)

3. Section V Conveyance is replaced in its entirety with the following:

5.1 Within one year following STATE's written transfer to the CITY of the responsibility for maintenance and operations as provided in Section III, STATE will furnish the CITY with a recordable conveyance of right of way, including the Roadway Facilities constructed thereon, as shown on the plans marked Exhibit A-1. The conveyance will be recorded pursuant to RCW 65.08.095. The PARTIES agree that sections 5.2, 5.3, 5.4, and 5.5 herein shall be included in the conveyance document.

5.4 Limited Access Highway - The CITY understands and agrees that STATE is retaining ownership of all rights of ingress and egress, to, from and between the above referenced state highway route and/or Roadway Facilities and the properties abutting said state highway route and/or Roadway Facilities, including all rights of access, light, view and air, and access control as shown by the access prohibition symbol and as shaded pursuant to Section IV, above, along the above referenced state route and/or Roadway Facilities right of way and along abutting properties on the right of way access plans marked as Exhibit A-1. The CITY, its successors or assigns, shall have no right of ingress or egress between the above referenced state route and abutting properties, or the state route and the lands herein conveyed that show the access prohibition symbol and as shaded pursuant to Section IV, above. The CITY, its successors or assigns, shall not be entitled to compensation for any loss of access, light, view, or air occasioned by the location, construction, reconstruction, maintenance, or operation of the above referenced state route and/or Roadway Facilities.