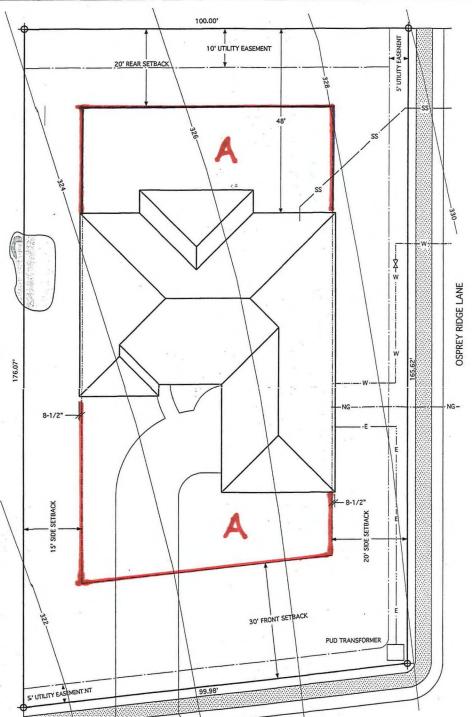

HIDDEN RIDGE SUBDIVISION

51te example

1180 NW Iman Loop Rd

Lot #5

A. The area available (
for residential outbuildings in 
under current zoning.

DIF 1 -2 -3 -4 -5 -6 -7 -