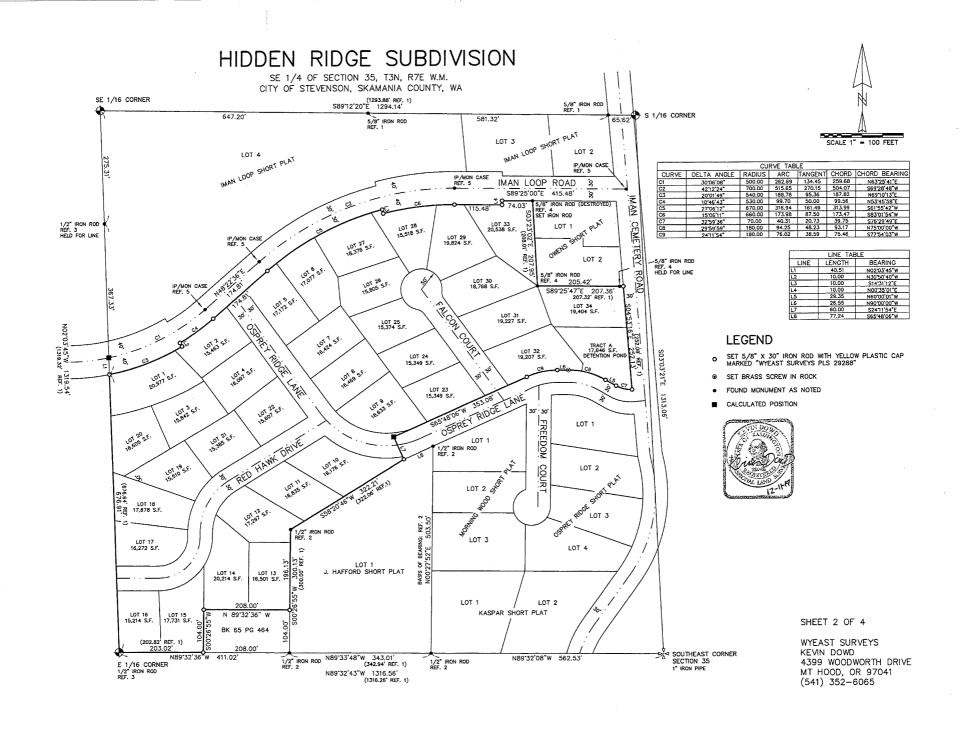

\*\*See attached site example, and subdivision schematic.

# HIDDEN RIDGE SUBDIVISION

SE 1/4 OF SECTION 35, T3N, R7E W.M. CITY OF STEVENSON, SKAMANIA COUNTY, WA

### INDEX

SHEET 1. NOTES, VICINITY MAP AND APPROVALS SHEET 2. PLAT BOUNDARY SHEET 3. LOTS 1-4 AND LOTS 10-22 SHEET 4. LOTS 5-9 AND LOTS 23-34

THIS SUBDIVISION COMPLIES WITH CITY REQUIREMENTS AND IS APPROVED SUBJECT TO ANY SPECIAL. CONDITIONS INSCRIBED HEREON AND SUBJECT TO BEING RECORDED WITH THE SKAMANIA COUNTY AUDITOR'S OFFICE.