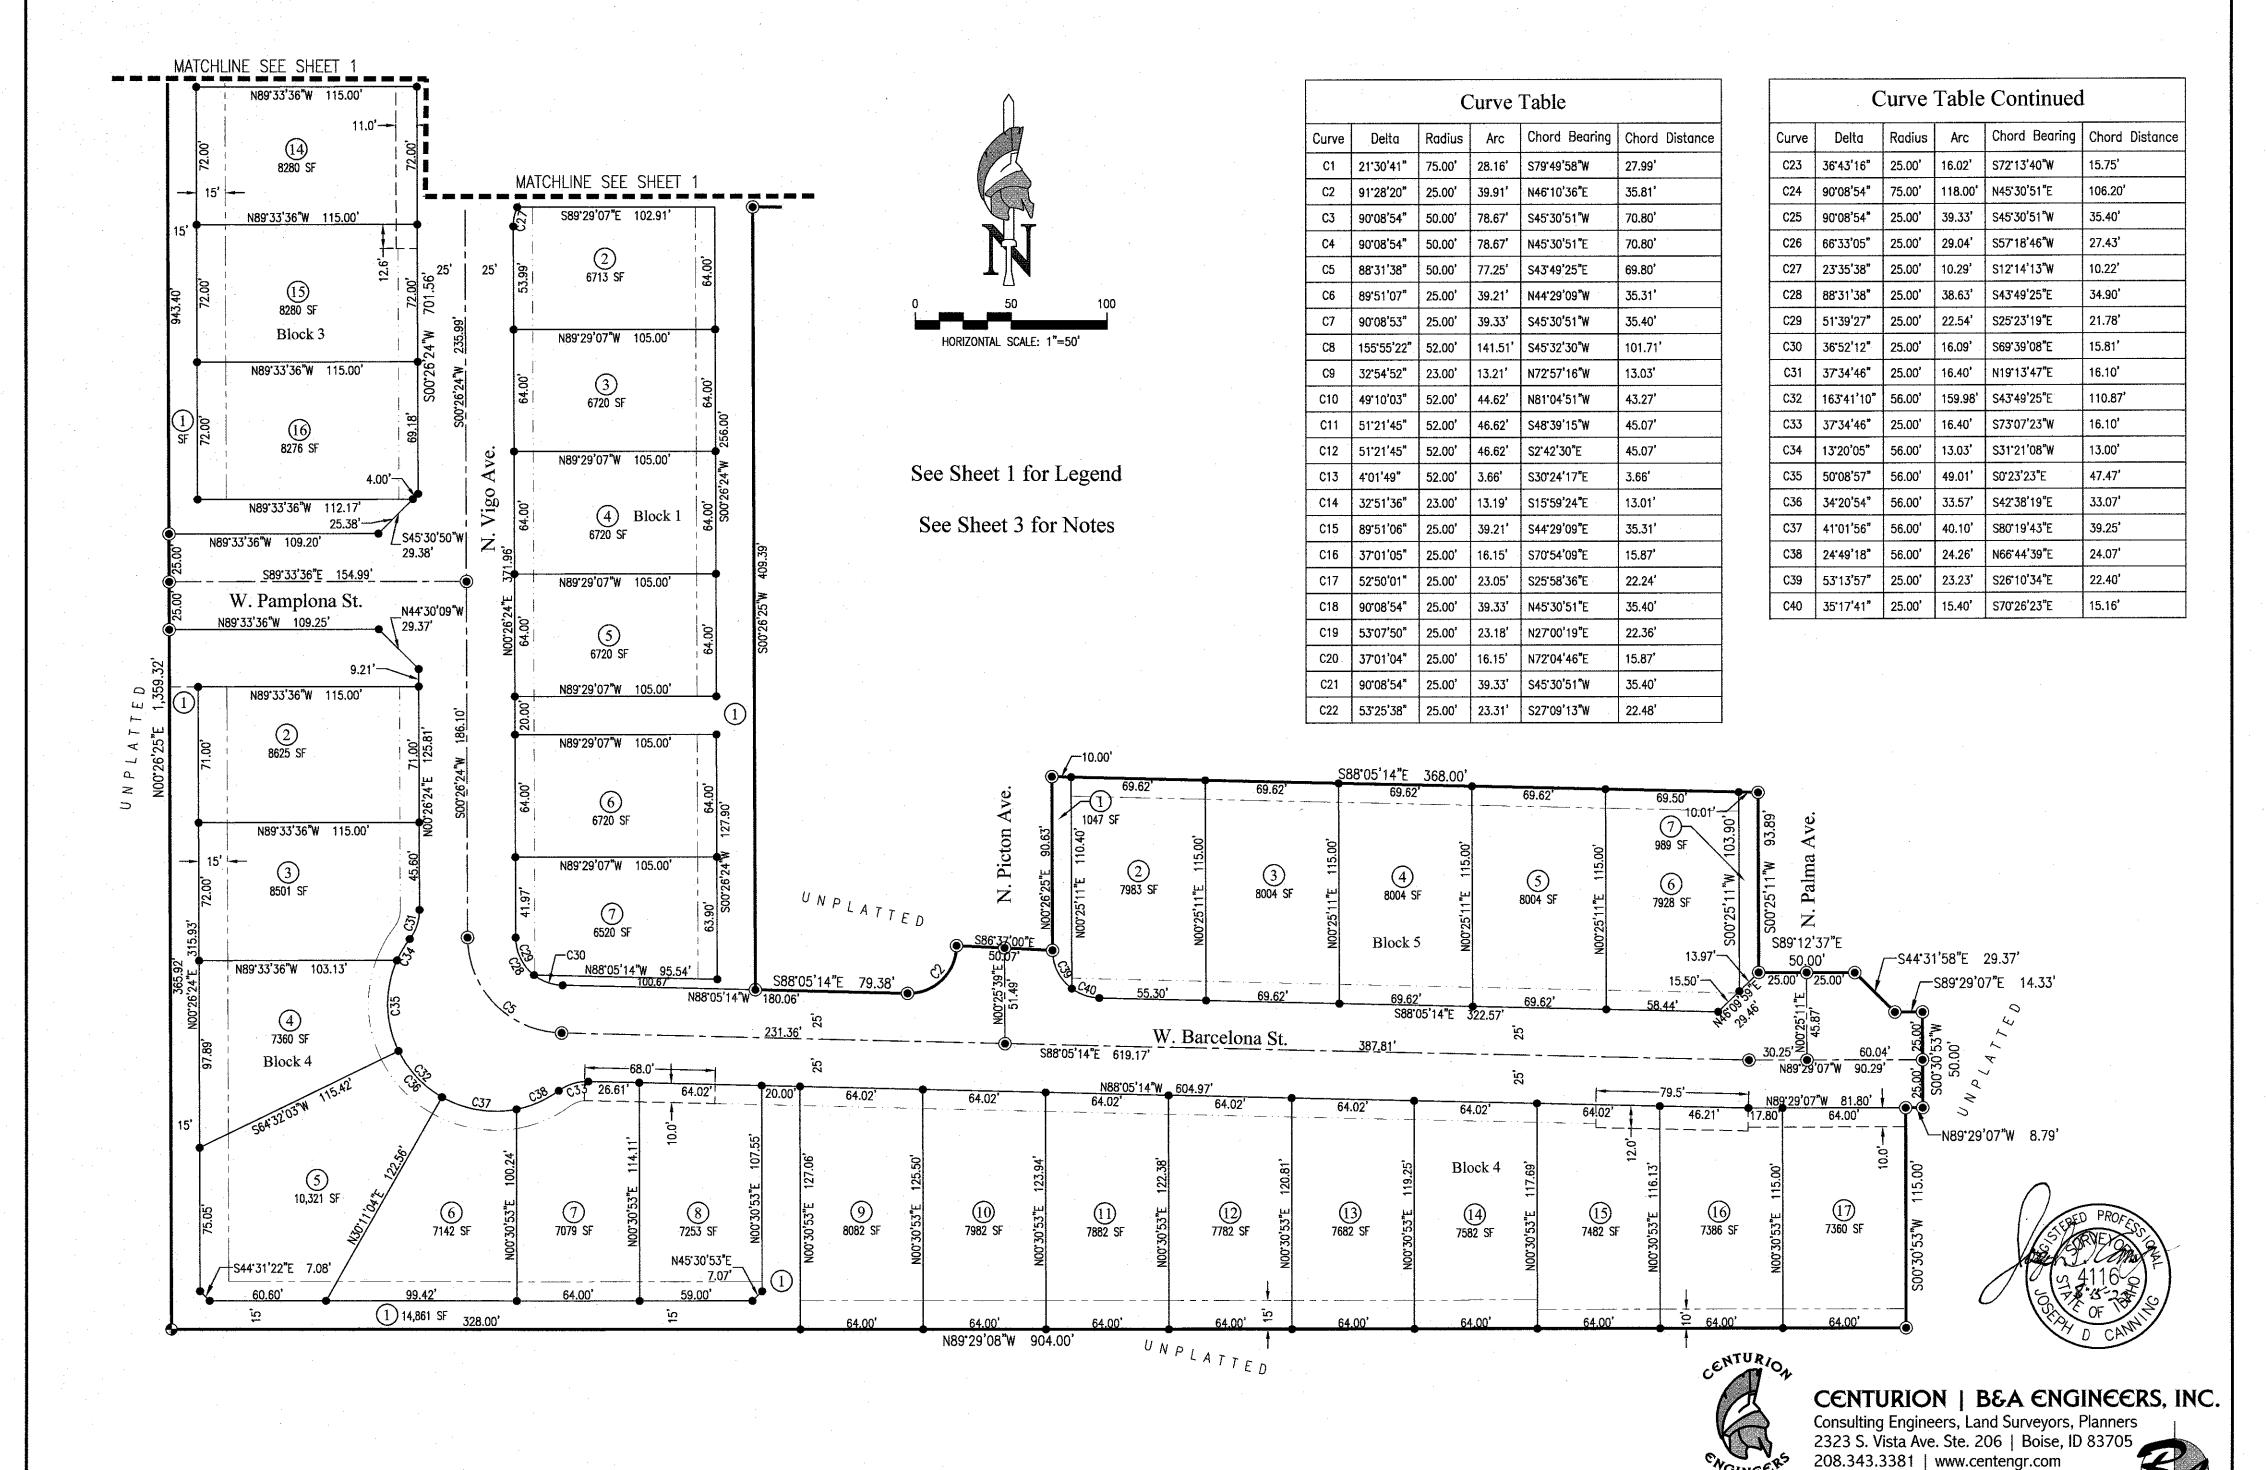

The residential lots range in size from 4,419 square feet to 8,000 square feet with the average buildable lot area of 7,300 square feet. The applicant has indicated that the development will contain a total of 5.50 acres (15.8%) of open space. This meets the minimum requirement for usable open space in the current Unified Development Code, Section 8-4E-2. Streets are proposed to be public throughout the development and will measure 36 ft from back of curb to back of curb and satisfy Section 8-4D-34B(4) of the UDC.

The development will be accessed on the north from W. Beacon Light Road. There will also be access on the east of the development to N. Pollard Lane. The development will also have a stub road located on the southwest edge of the property that will terminate at the property line with the possibility to extend in the future.

The current Unified Development Code, Section 8-4E-2 requires a development of this size to have 4 site amenities. The applicant is proposing a 10 ft wide exercise pathway around the eastern perimeter of block 7. The applicant also calls out a park and additional walking paths. These other features are not specified on the preliminary plat. This will be a condition of approval for the final plat and all 4 amenities need to be called out.

#### **Staff analysis of Final Plat Submittal:**

**Lot Layout** – The gross density of Phase 1 is 3.30 du/acre, with lots ranging in size from 5,187 square feet to 8,805 square feet. The gross density of Phase 2 is 3.78 du/ac, with lots ranging in size from 6,520 square feet to 10,128 square feet. The overall density is 3.44 du/ac.

<u>Common/Open Space and Amenities</u> – The Applicant has proposed 4 total amenities, which satisfies the Unified Development Code.

- Tot Lot
- 10-foot-wide Pathway
- Pool
- Clubhouse

<u>Mailbox Clusters</u> – The Applicant has not provided approval from the Star Postmaster, Mel Norton on the location of the mailbox clusters for this development. **This approval will be required prior to signing the final plat.** 