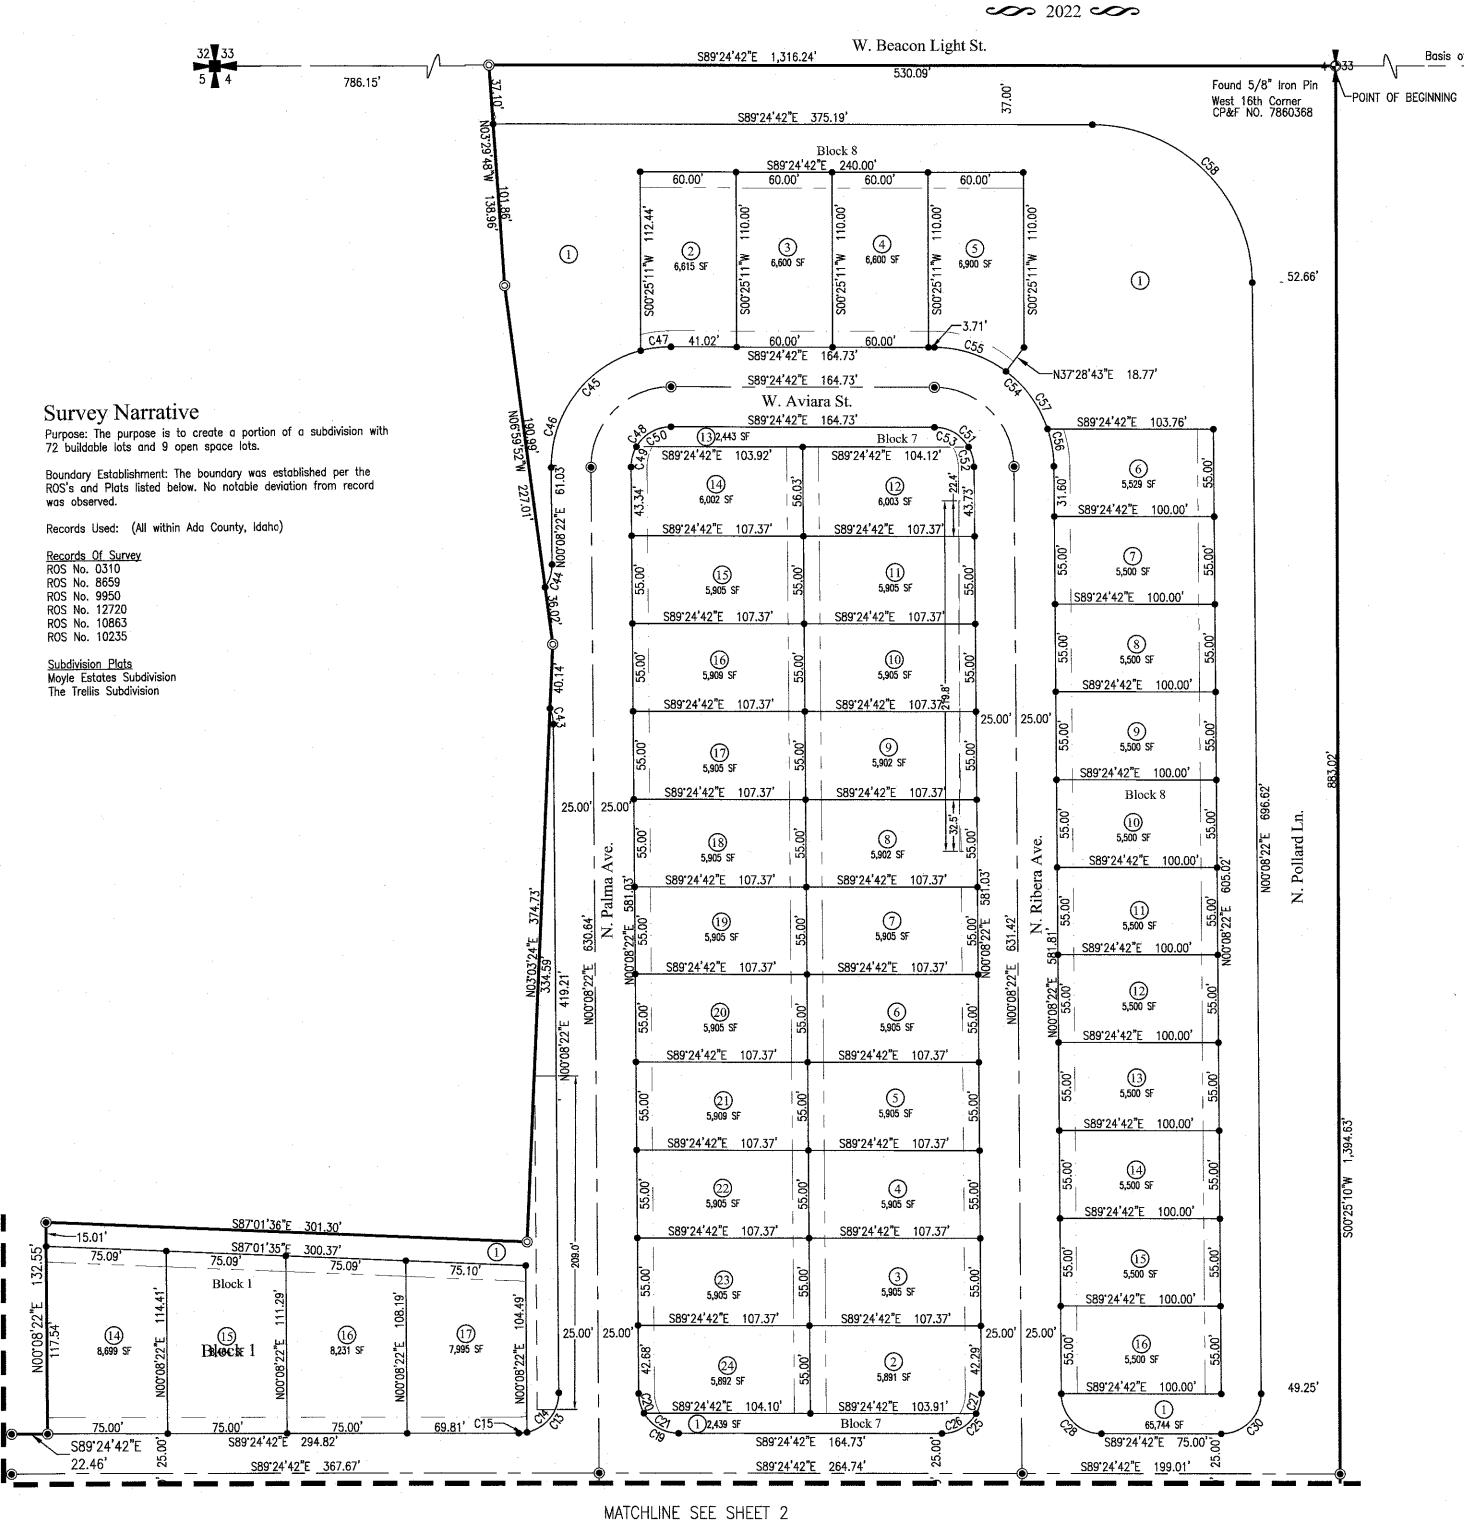

The residential lots range in size from 4,419 square feet to 8,000 square feet with the average buildable lot area of 7,300 square feet. The applicant has indicated that the development will contain a total of 5.50 acres (15.8%) of open space. This meets the minimum requirement for usable open space in the current Unified Development Code, Section 8-4E-2. Streets are proposed to be public throughout the development and will measure 36 ft from back of curb to back of curb and satisfy Section 8-4D-34B(4) of the UDC.

The development will be accessed on the north from W. Beacon Light Road. There will also be access on the east of the development to N. Pollard Lane. The development will also have a stub road located on the southwest edge of the property that will terminate at the property line with the possibility to extend in the future.

#### **Staff analysis of Final Plat Submittal:**

**Lot Layout** – The gross density of Phase 1 is 3.30 du/acre, with lots ranging in size from 5,187 square feet to 8,805 square feet. The gross density of Phase 2 is 3.78 du/ac, with lots ranging in size from 6,520 square feet to 10,128 square feet. The overall density is 3.44 du/ac.

<u>Common/Open Space and Amenities</u> – The Applicant has proposed 4 total amenities, which satisfies the Unified Development Code.

- Tot Lot
- 10-foot-wide Pathway
- Pool
- Clubhouse

<u>Mailbox Clusters</u> – The Applicant has not provided approval from the Star Postmaster, Mel Norton on the location of the mailbox clusters for this development. **This approval will be required prior to signing the final plat.** 

<u>Landscaping</u> - As required by the Unified Development Code, Chapter 8, Section 8-8C-2-M (2) Street Trees; A minimum of one street tree shall be planted for every thirty-five (35) linear feet of street frontage. The applicant shall use "Treasure Valley Tree Selection Guide", as adopted by the Unified Development Code. Section 8-8C-2, J5 states that a minimum of one deciduous shade tree per four thousand (4,000) square feet of common area shall be provided. **The submitted landscape plan appears to satisfy these requirements.** 