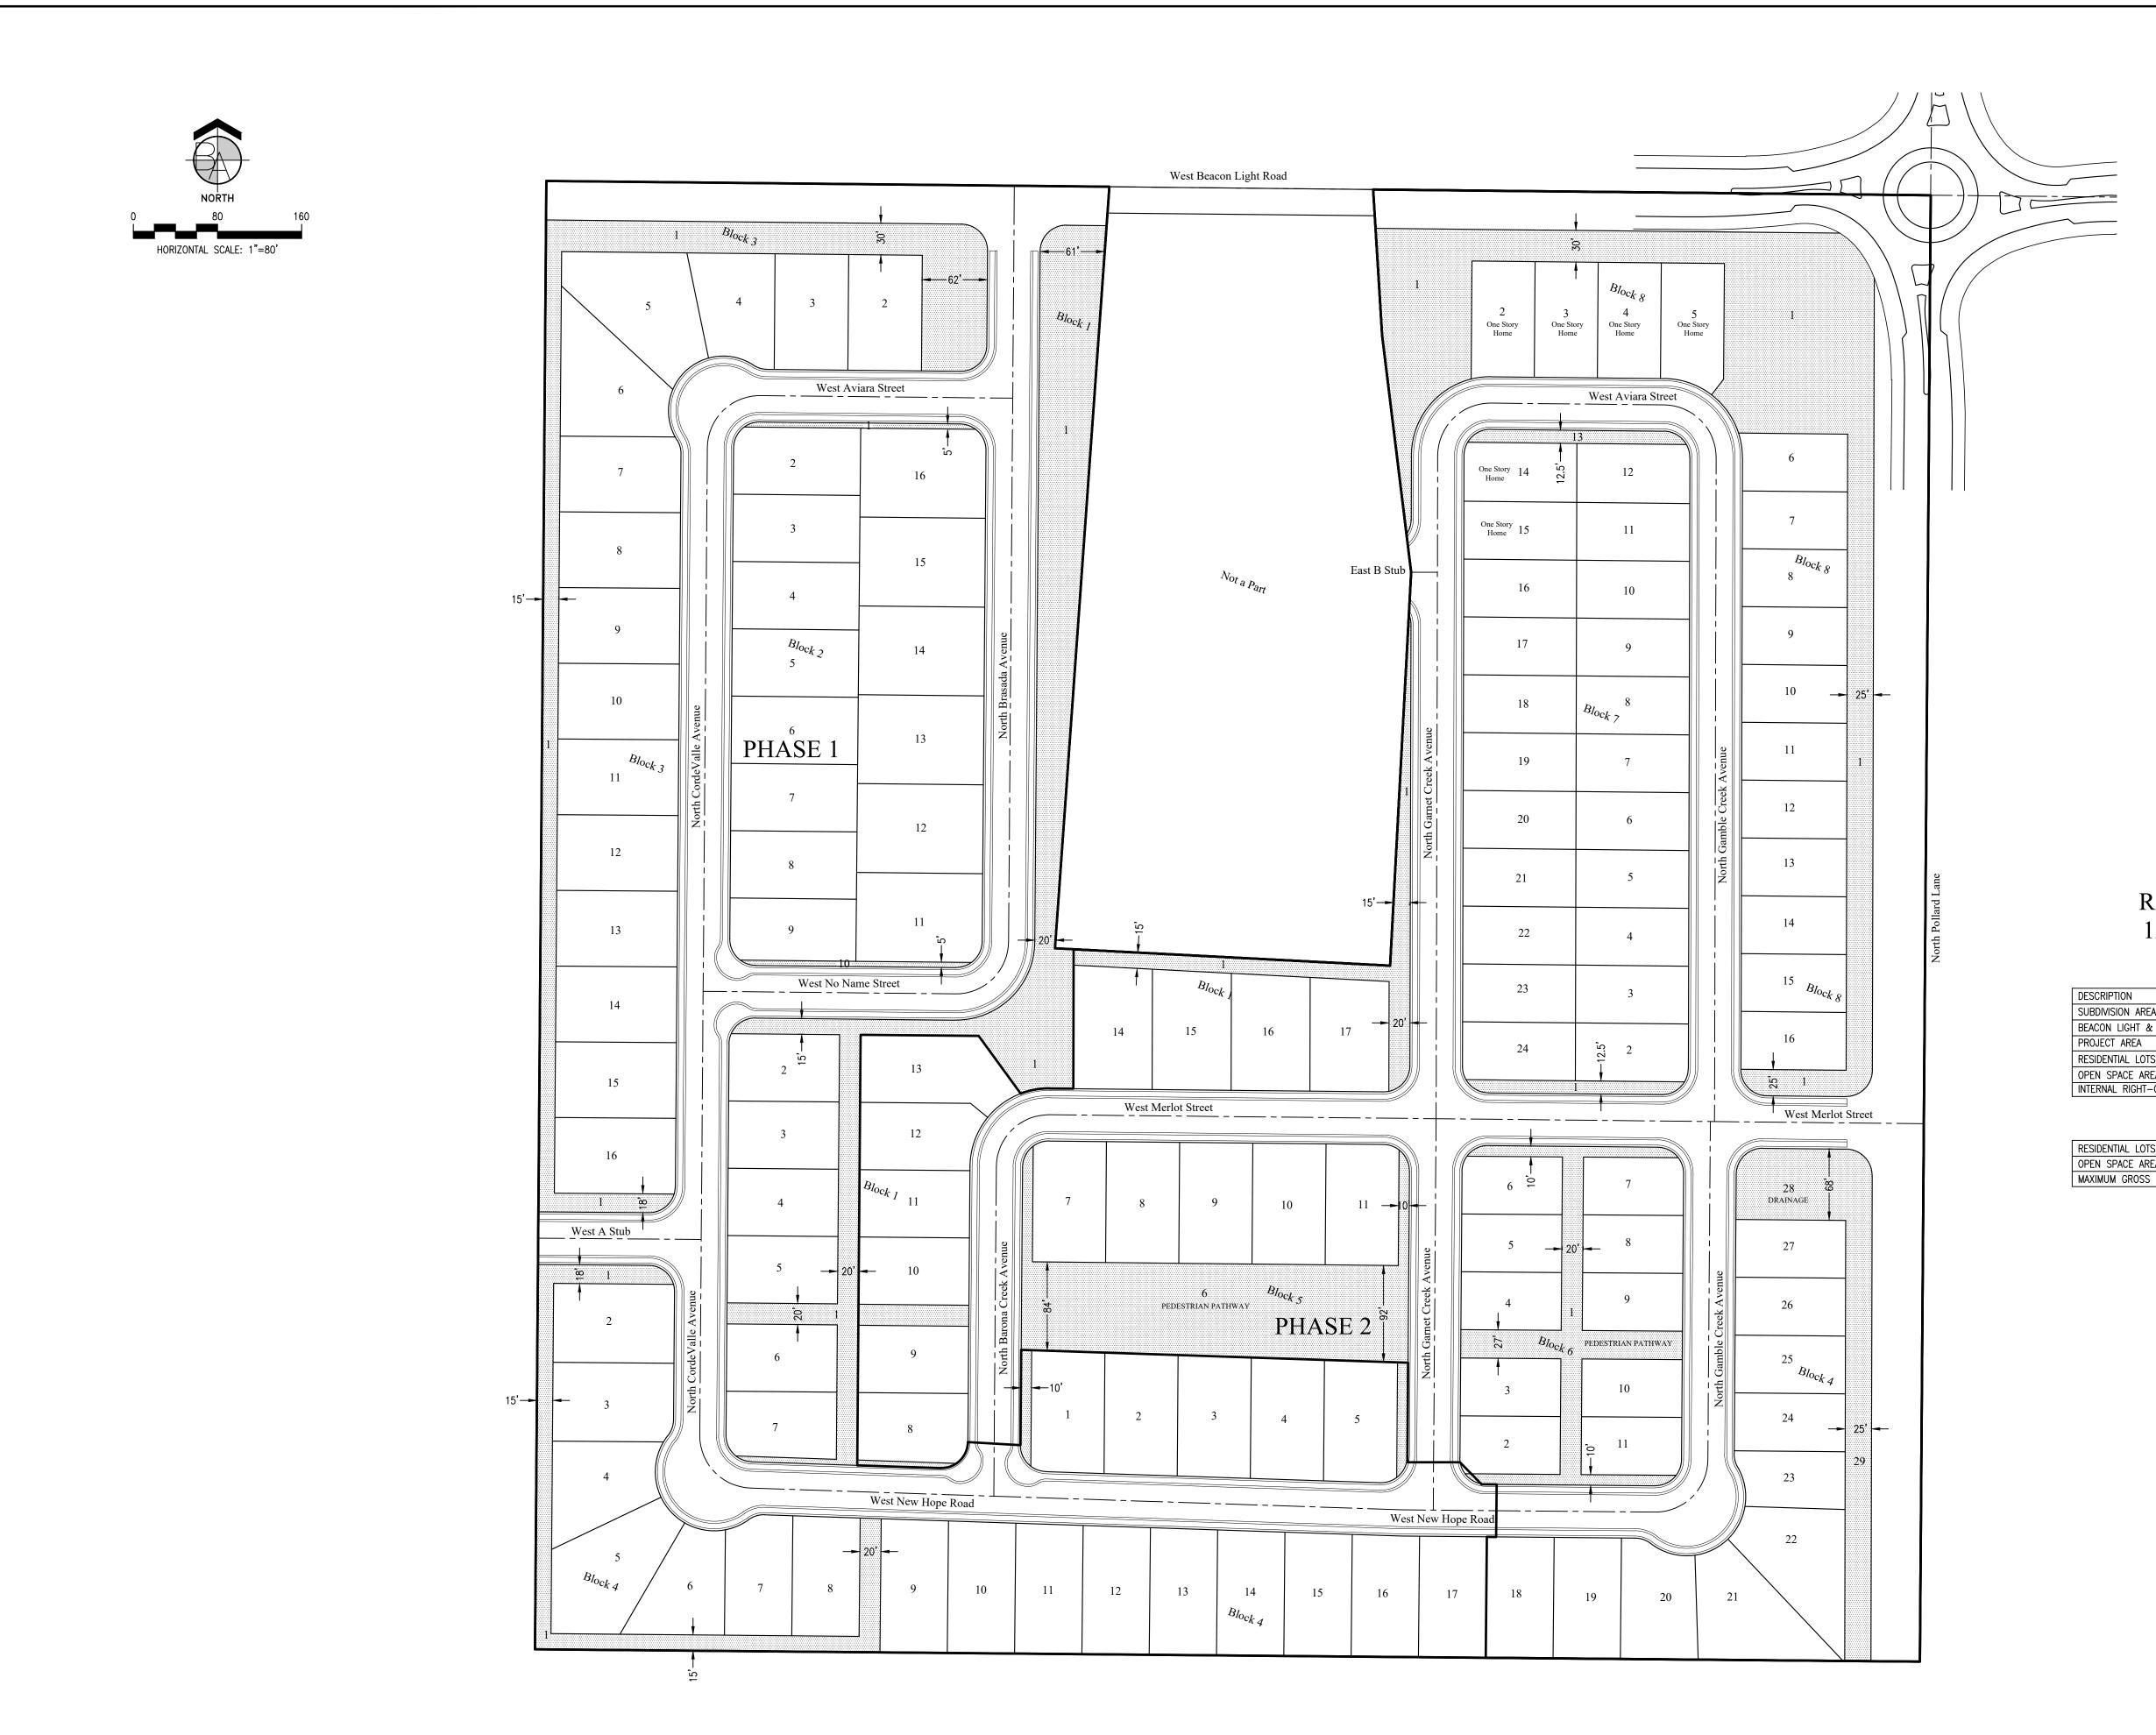

#### **GENERAL DISCUSSION**

The Final Plat layout for Phase 1 and 2 generally complies with the approved Preliminary Plat.

#### **Staff Reviewed Comments from the Preliminary Plat Approval/Findings of Fact:**

The Original Preliminary Plat submitted contained 147 single family residential lots, and 15 common area lots for a total of 162 total lots. As approved by council, the conceptual layout dated February 2, 2021 (to be revised as a preliminary plat) contains 128 residential lots and 11 common lots for a total of 139 lots. Total open space was revised to include 5.93 acres (17.1%). Usable open space area must be a minimum of 10%. The final density as approved by Council is 3.44 dwelling units per acre, and the zoning designation was approved for R-4.

The residential lots range in size from 4,419 square feet to 8,000 square feet with the average buildable lot area of 7,300 square feet. The applicant has indicated that the development will contain a total of 5.50 acres (15.8%) of open space. This meets the minimum requirement for usable open space in the current Unified Development Code, Section 8-4E-2. Streets are proposed to be public throughout the development and will measure 36 ft from back of curb to back of curb and satisfy Section 8-4D-34B(4) of the UDC.

The development will be accessed on the north from W. Beacon Light Road. There will also be access on the east of the development to N. Pollard Lane. The development will also have a stub road located on the southwest edge of the property that will terminate at the property line with the possibility to extend in the future.

The current Unified Development Code, Section 8-4E-2 requires a development of this size to have 4 site amenities. The applicant is proposing a 10 ft wide exercise pathway around the eastern perimeter of block 7. The applicant also calls out a park and additional walking paths. These other features are not specified on the preliminary plat. This will be a condition of approval for the final plat and all 4 amenities need to be called out.

#### **Staff analysis of Final Plat Submittal:**

**Lot Layout** – The gross density of Phase 1 is 3.30 du/acre, with lots ranging in size from 5,187 square feet to 8,805 square feet. The gross density of Phase 2 is 3.78 du/ac, with lots ranging in size from 6,520 square feet to 10,128 square feet. The overall density is 3.44 du/ac.

<u>Common/Open Space and Amenities</u> – The Applicant has proposed 4 total amenities, which satisfies the Unified Development Code.

- Tot Lot
- 10-foot-wide Pathway
- Pool
- Clubhouse

<u>Mailbox Clusters</u> – The Applicant has not provided approval from the Star Postmaster, Mel Norton on the location of the mailbox clusters for this development. **This approval will be required prior to signing the final plat.** 