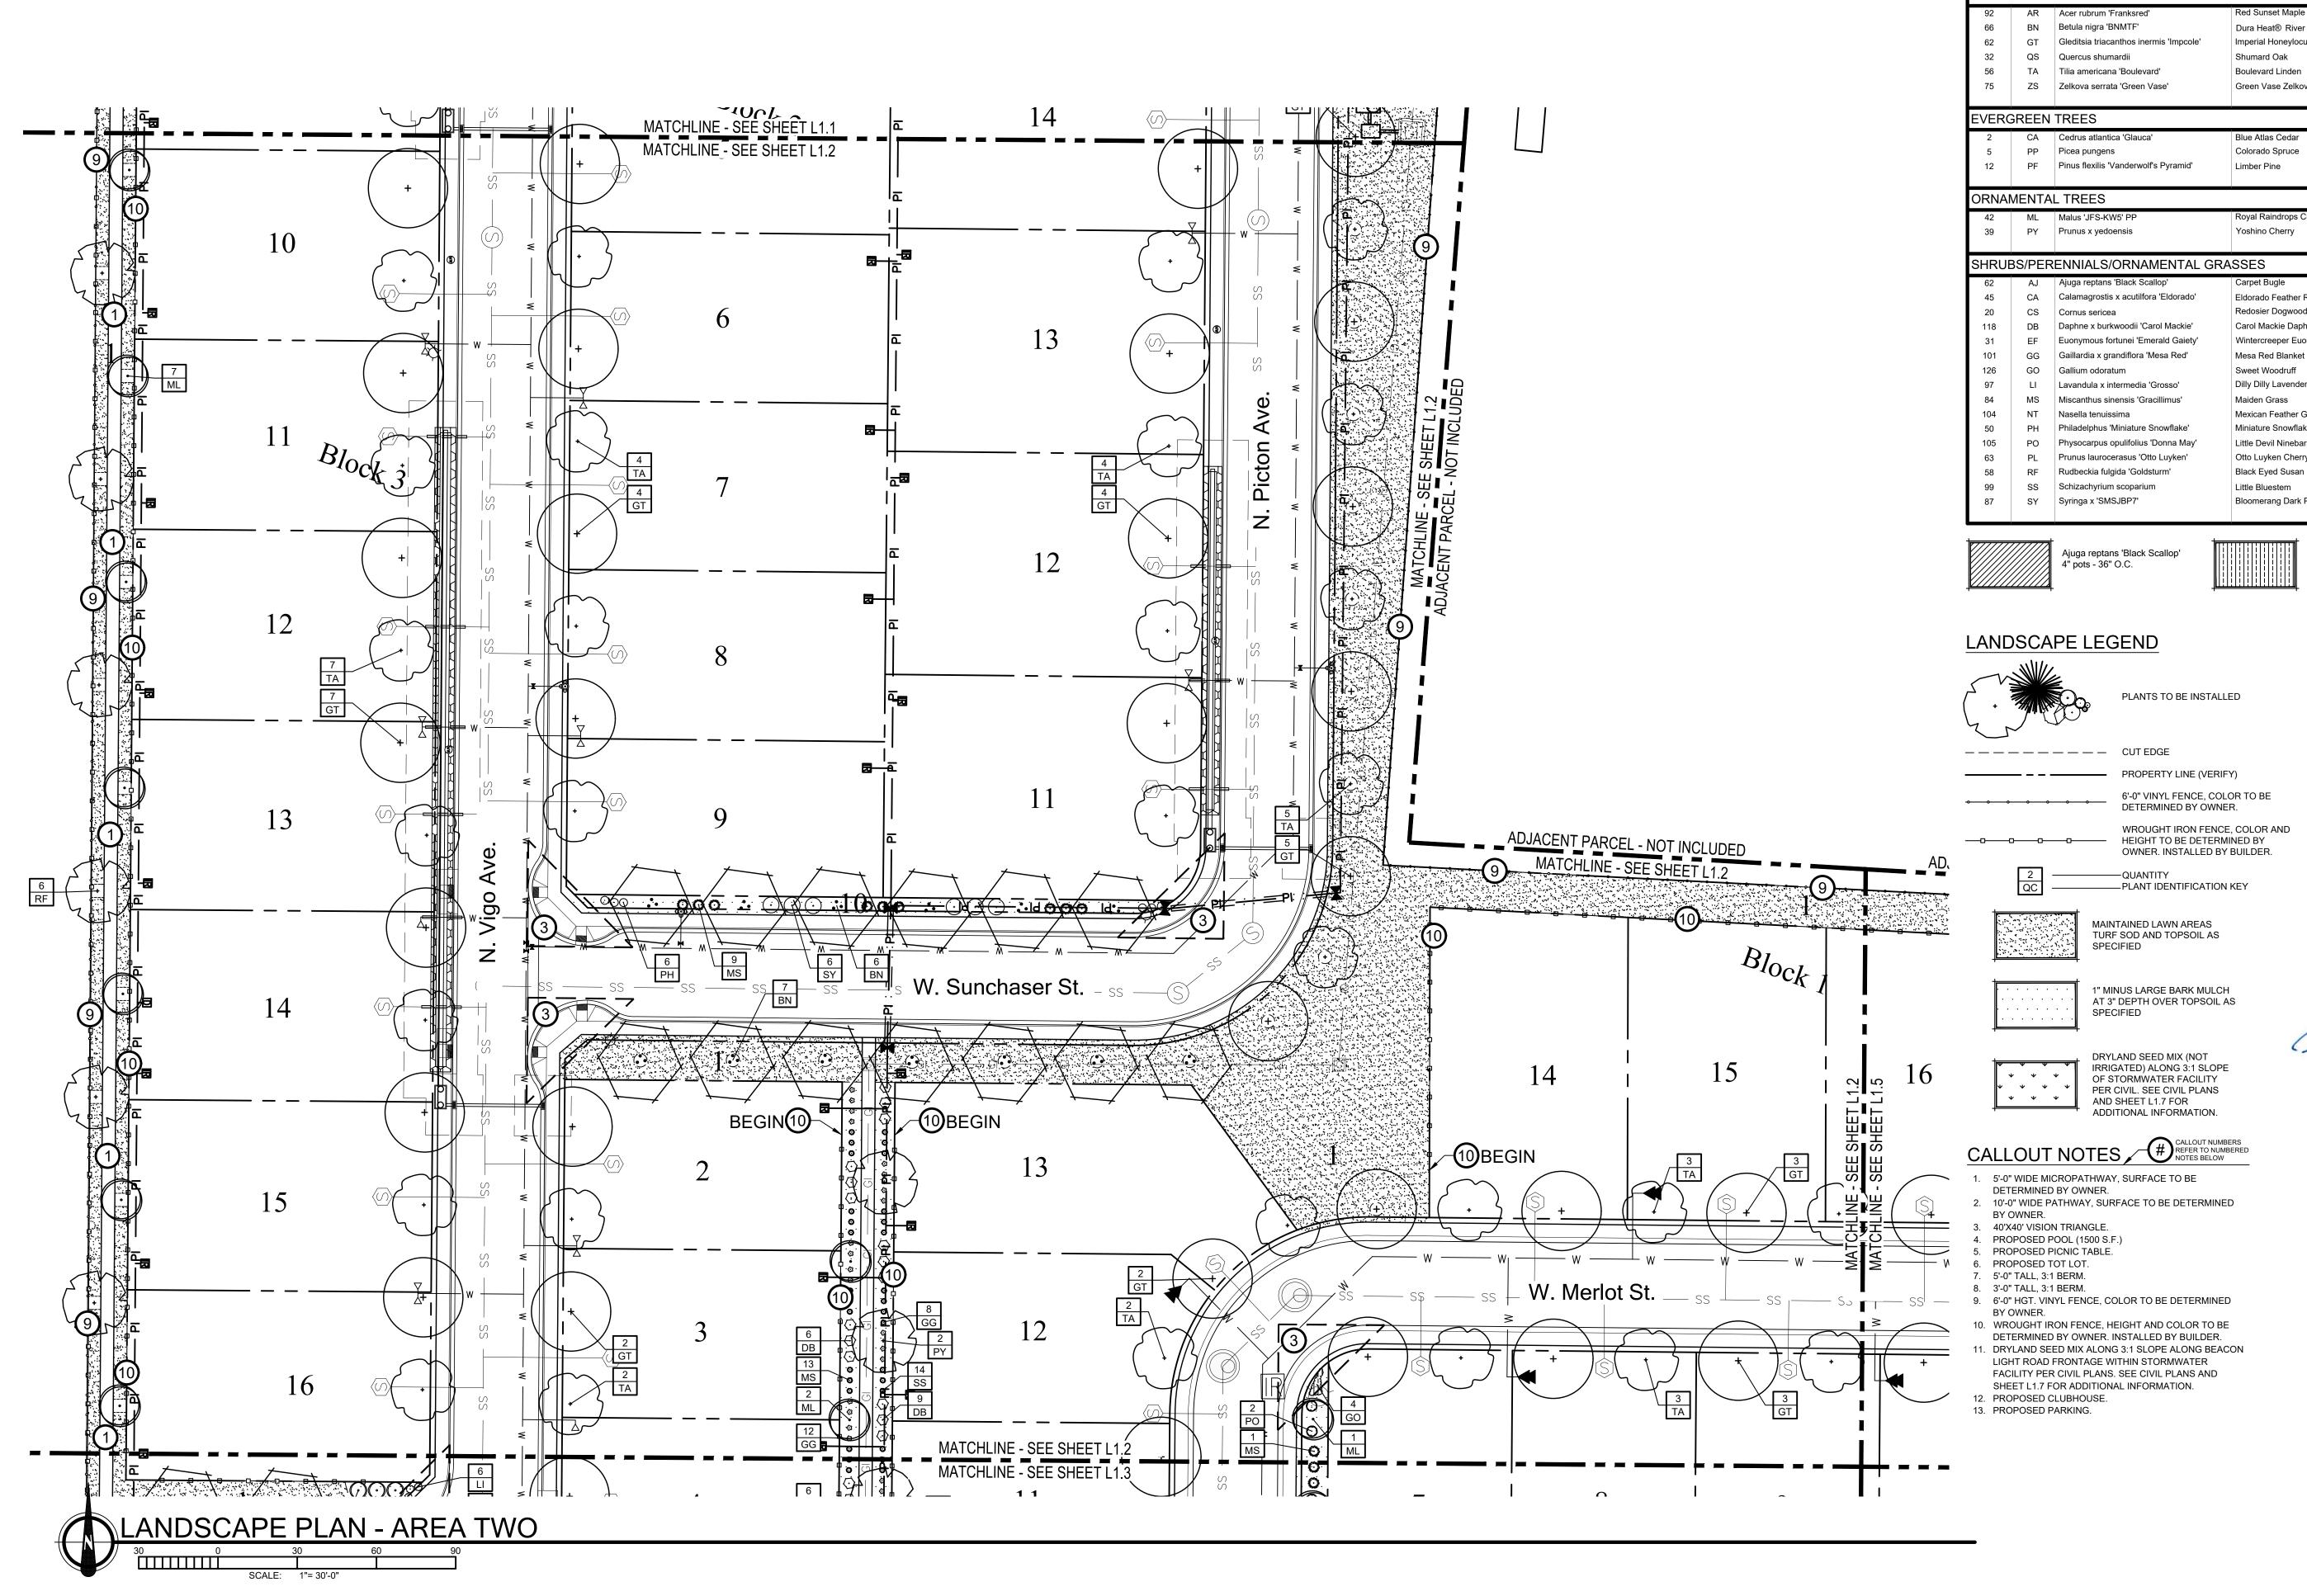

<u>Landscaping</u> - As required by the Unified Development Code, Chapter 8, Section 8-8C-2-M (2) Street Trees; A minimum of one street tree shall be planted for every thirty-five (35) linear feet of street frontage. The applicant shall use "Treasure Valley Tree Selection Guide", as adopted by the Unified Development Code. Section 8-8C-2, J5 states that a minimum of one deciduous shade tree per four thousand (4,000) square feet of common area shall be provided. **The submitted landscape plan appears to satisfy these requirements.** 

<u>Common/Open Space and Amenities</u> – The Applicant has proposed 4 total amenities, which satisfies the Unified Development Code.

- Tot Lot
- 10-foot-wide Pathway
- Pool
- Clubhouse

<u>Mailbox Clusters</u> – The Applicant has not provided approval from the Star Postmaster, Mel Norton on the location of the mailbox clusters for this development. **This approval will be required prior to signing the final plat.** 