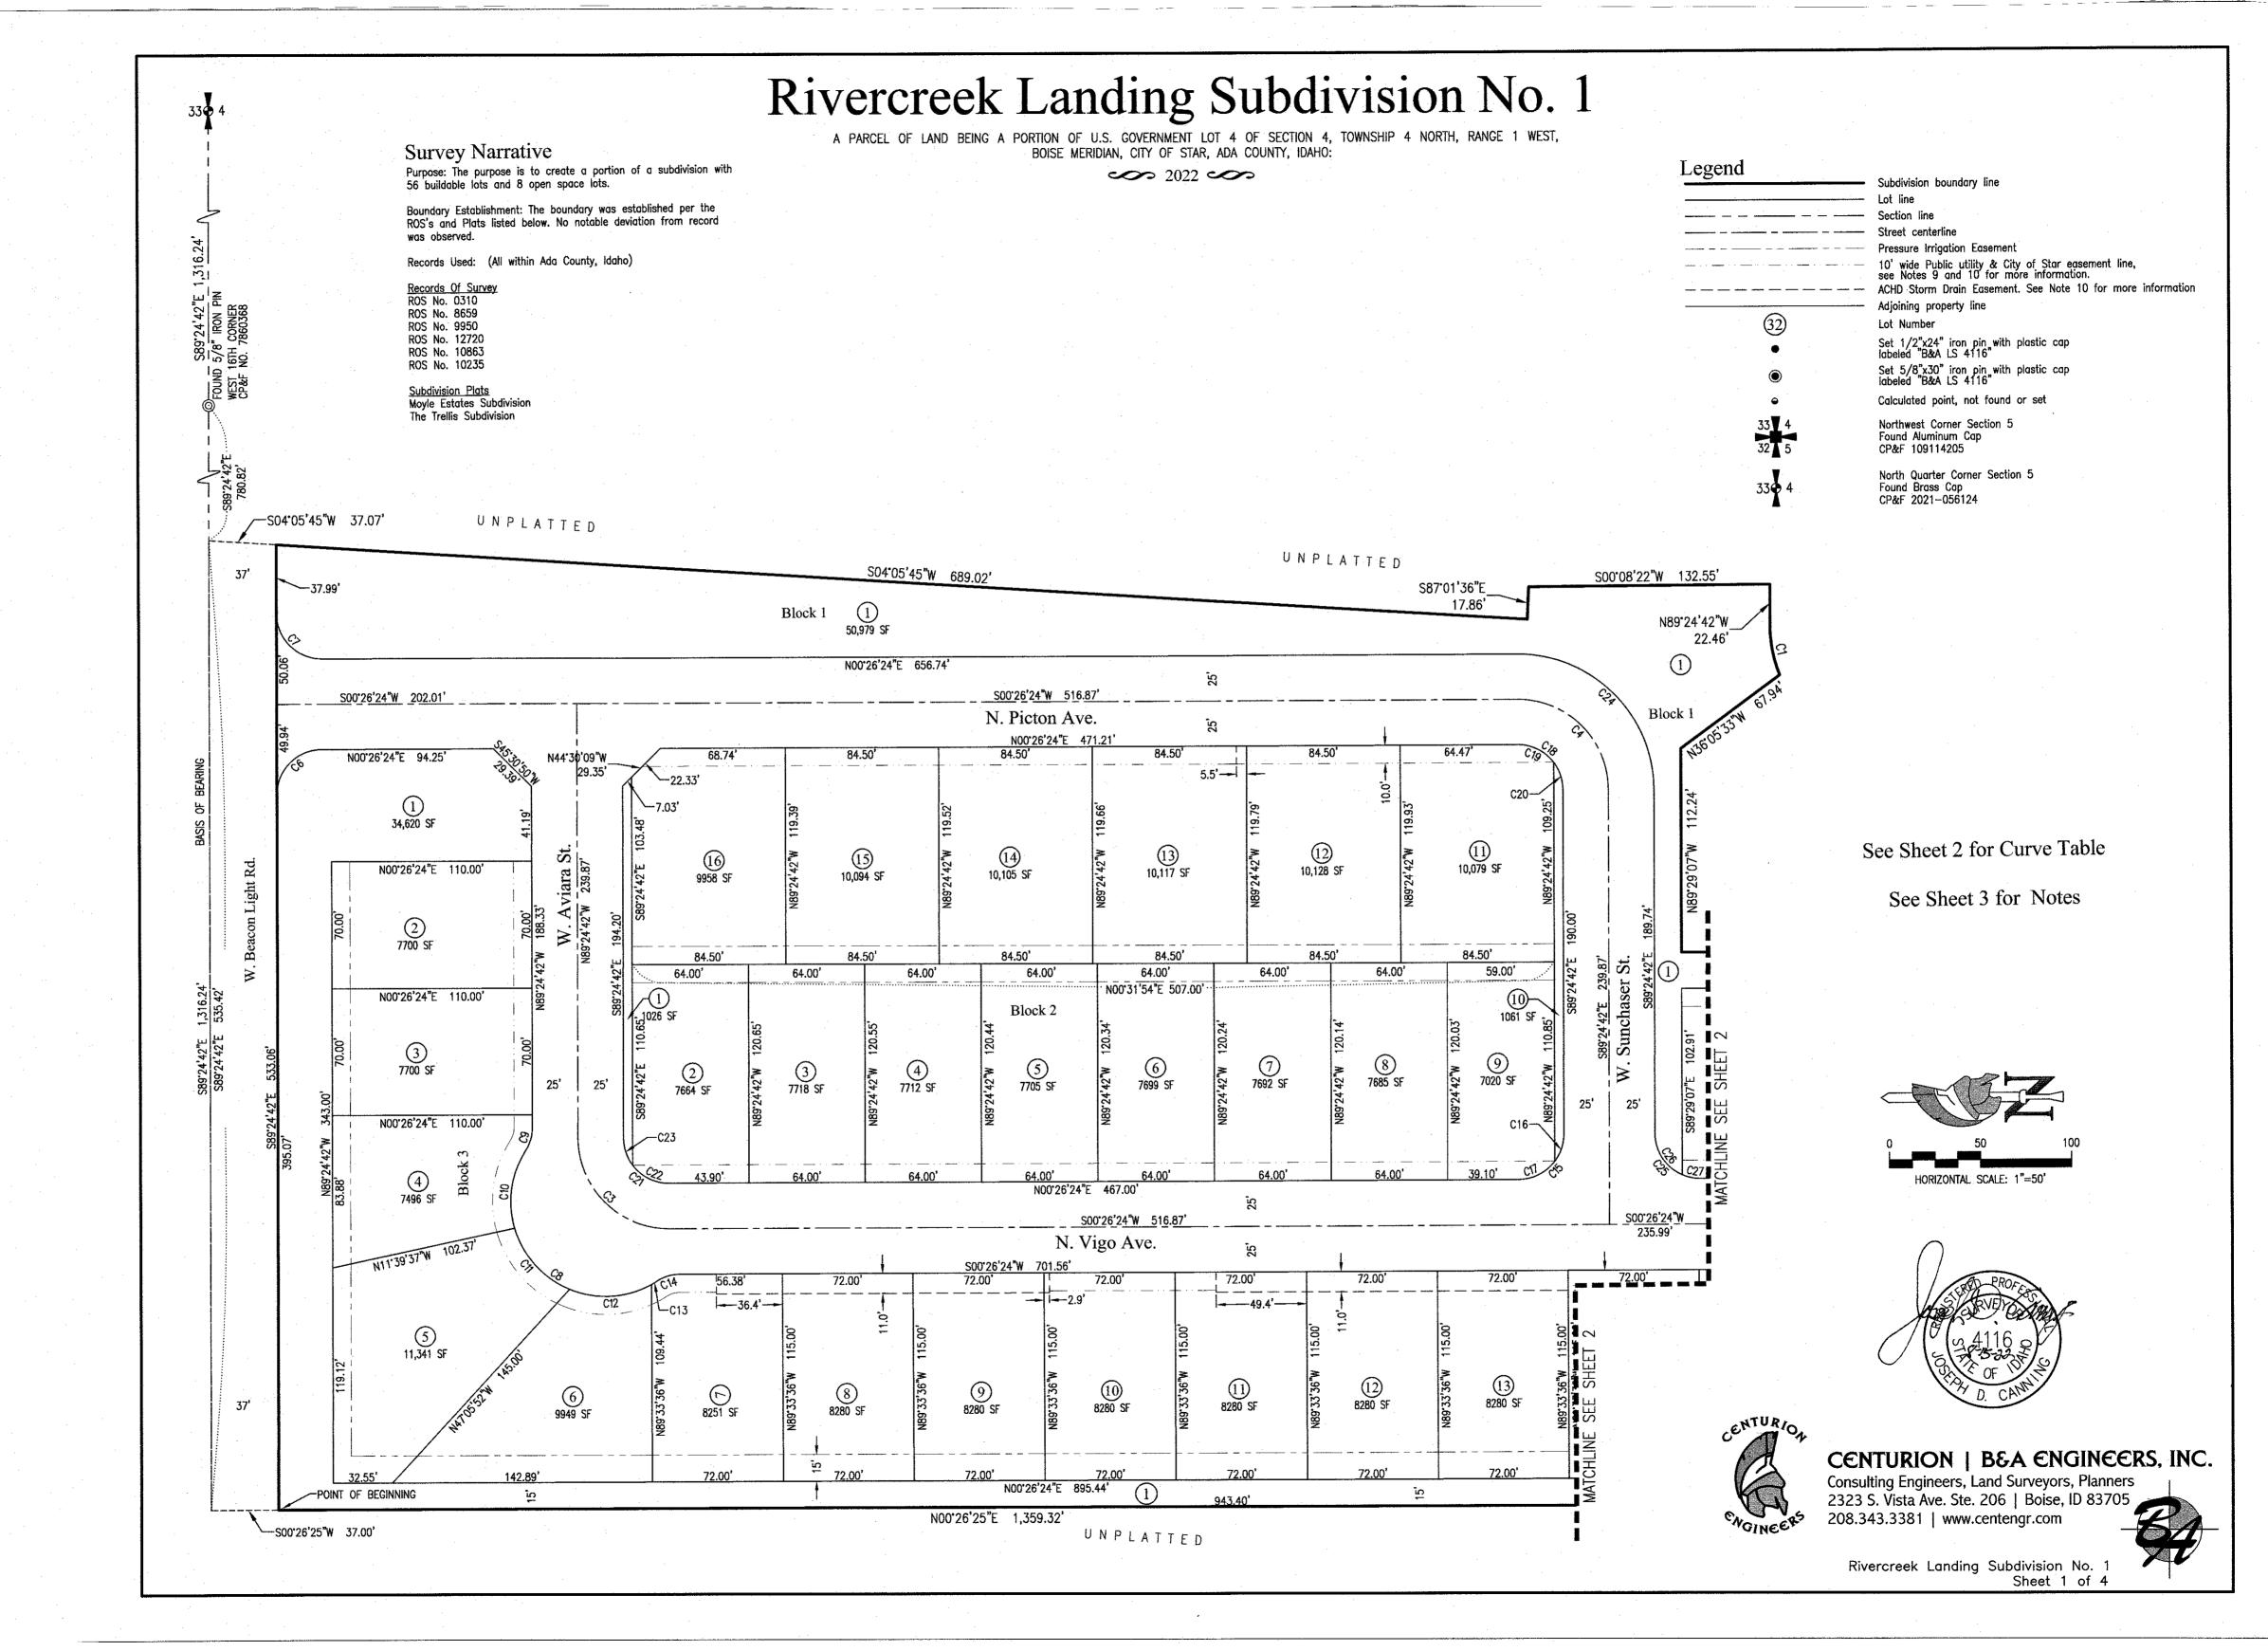

#### **REQUEST**

Applicant is seeking approval of a Final Plat for Rivercreek Landing Subdivision Phase 1, consisting of 56 residential lots and 7 common lots on 16.63 acres, and Phase 2, consisting of 72 residential lots and 9 common lots on 20.09 acres. The property is located at 3013 N. Pollard Lane, at the southwest corner of W. Beacon Light Road and N. Pollard Lane in Star, Idaho. Ada County Parcel Number S0404223010.

#### **GENERAL DISCUSSION**

The Final Plat layout for Phase 1 and 2 generally complies with the approved Preliminary Plat.

The residential lots range in size from 4,419 square feet to 8,000 square feet with the average buildable lot area of 7,300 square feet. The applicant has indicated that the development will contain a total of 5.50 acres (15.8%) of open space. This meets the minimum requirement for usable open space in the current Unified Development Code, Section 8-4E-2. Streets are proposed to be public throughout the development and will measure 36 ft from back of curb to back of curb and satisfy Section 8-4D-34B(4) of the UDC.

The development will be accessed on the north from W. Beacon Light Road. There will also be access on the east of the development to N. Pollard Lane. The development will also have a stub road located on the southwest edge of the property that will terminate at the property line with the possibility to extend in the future.

#### **Staff analysis of Final Plat Submittal:**

**Lot Layout** – The gross density of Phase 1 is 3.30 du/acre, with lots ranging in size from 5,187 square feet to 8,805 square feet. The gross density of Phase 2 is 3.78 du/ac, with lots ranging in size from 6,520 square feet to 10,128 square feet. The overall density is 3.44 du/ac.

<u>Common/Open Space and Amenities</u> – The Applicant has proposed 4 total amenities, which satisfies the Unified Development Code.

- Tot Lot
- 10-foot-wide Pathway
- Pool
- Clubhouse

<u>Mailbox Clusters</u> – The Applicant has not provided approval from the Star Postmaster, Mel Norton on the location of the mailbox clusters for this development. **This approval will be required prior to signing the final plat.** 

<u>Street Names</u> – Letter of approval of street names from Ada County for Phase 1 was included in the application packet and are reflected accordingly on the submitted final plat. The application for Phase 2 approval appears to have been submitted to Ada County, however no letter of approval was included in the application materials. This will be required before the final plat can be signed.

<u>Subdivision Name</u> – Letter of approval from Ada County Development Services was included in the application packet and is reflected on the plat.

<u>Sidewalks</u> – Sidewalks are proposed to be 5 foot wide and attached throughout the development.

<u>Landscaping</u> - As required by the Unified Development Code, Chapter 8, Section 8-8C-2-M (2) Street Trees; A minimum of one street tree shall be planted for every thirty-five (35) linear feet of street frontage. The applicant shall use "Treasure Valley Tree Selection Guide", as adopted by the Unified Development Code. Section 8-8C-2, J5 states that a minimum of one deciduous shade tree per four thousand (4,000) square feet of common area shall be provided. **The submitted landscape plan appears to satisfy these requirements.** 