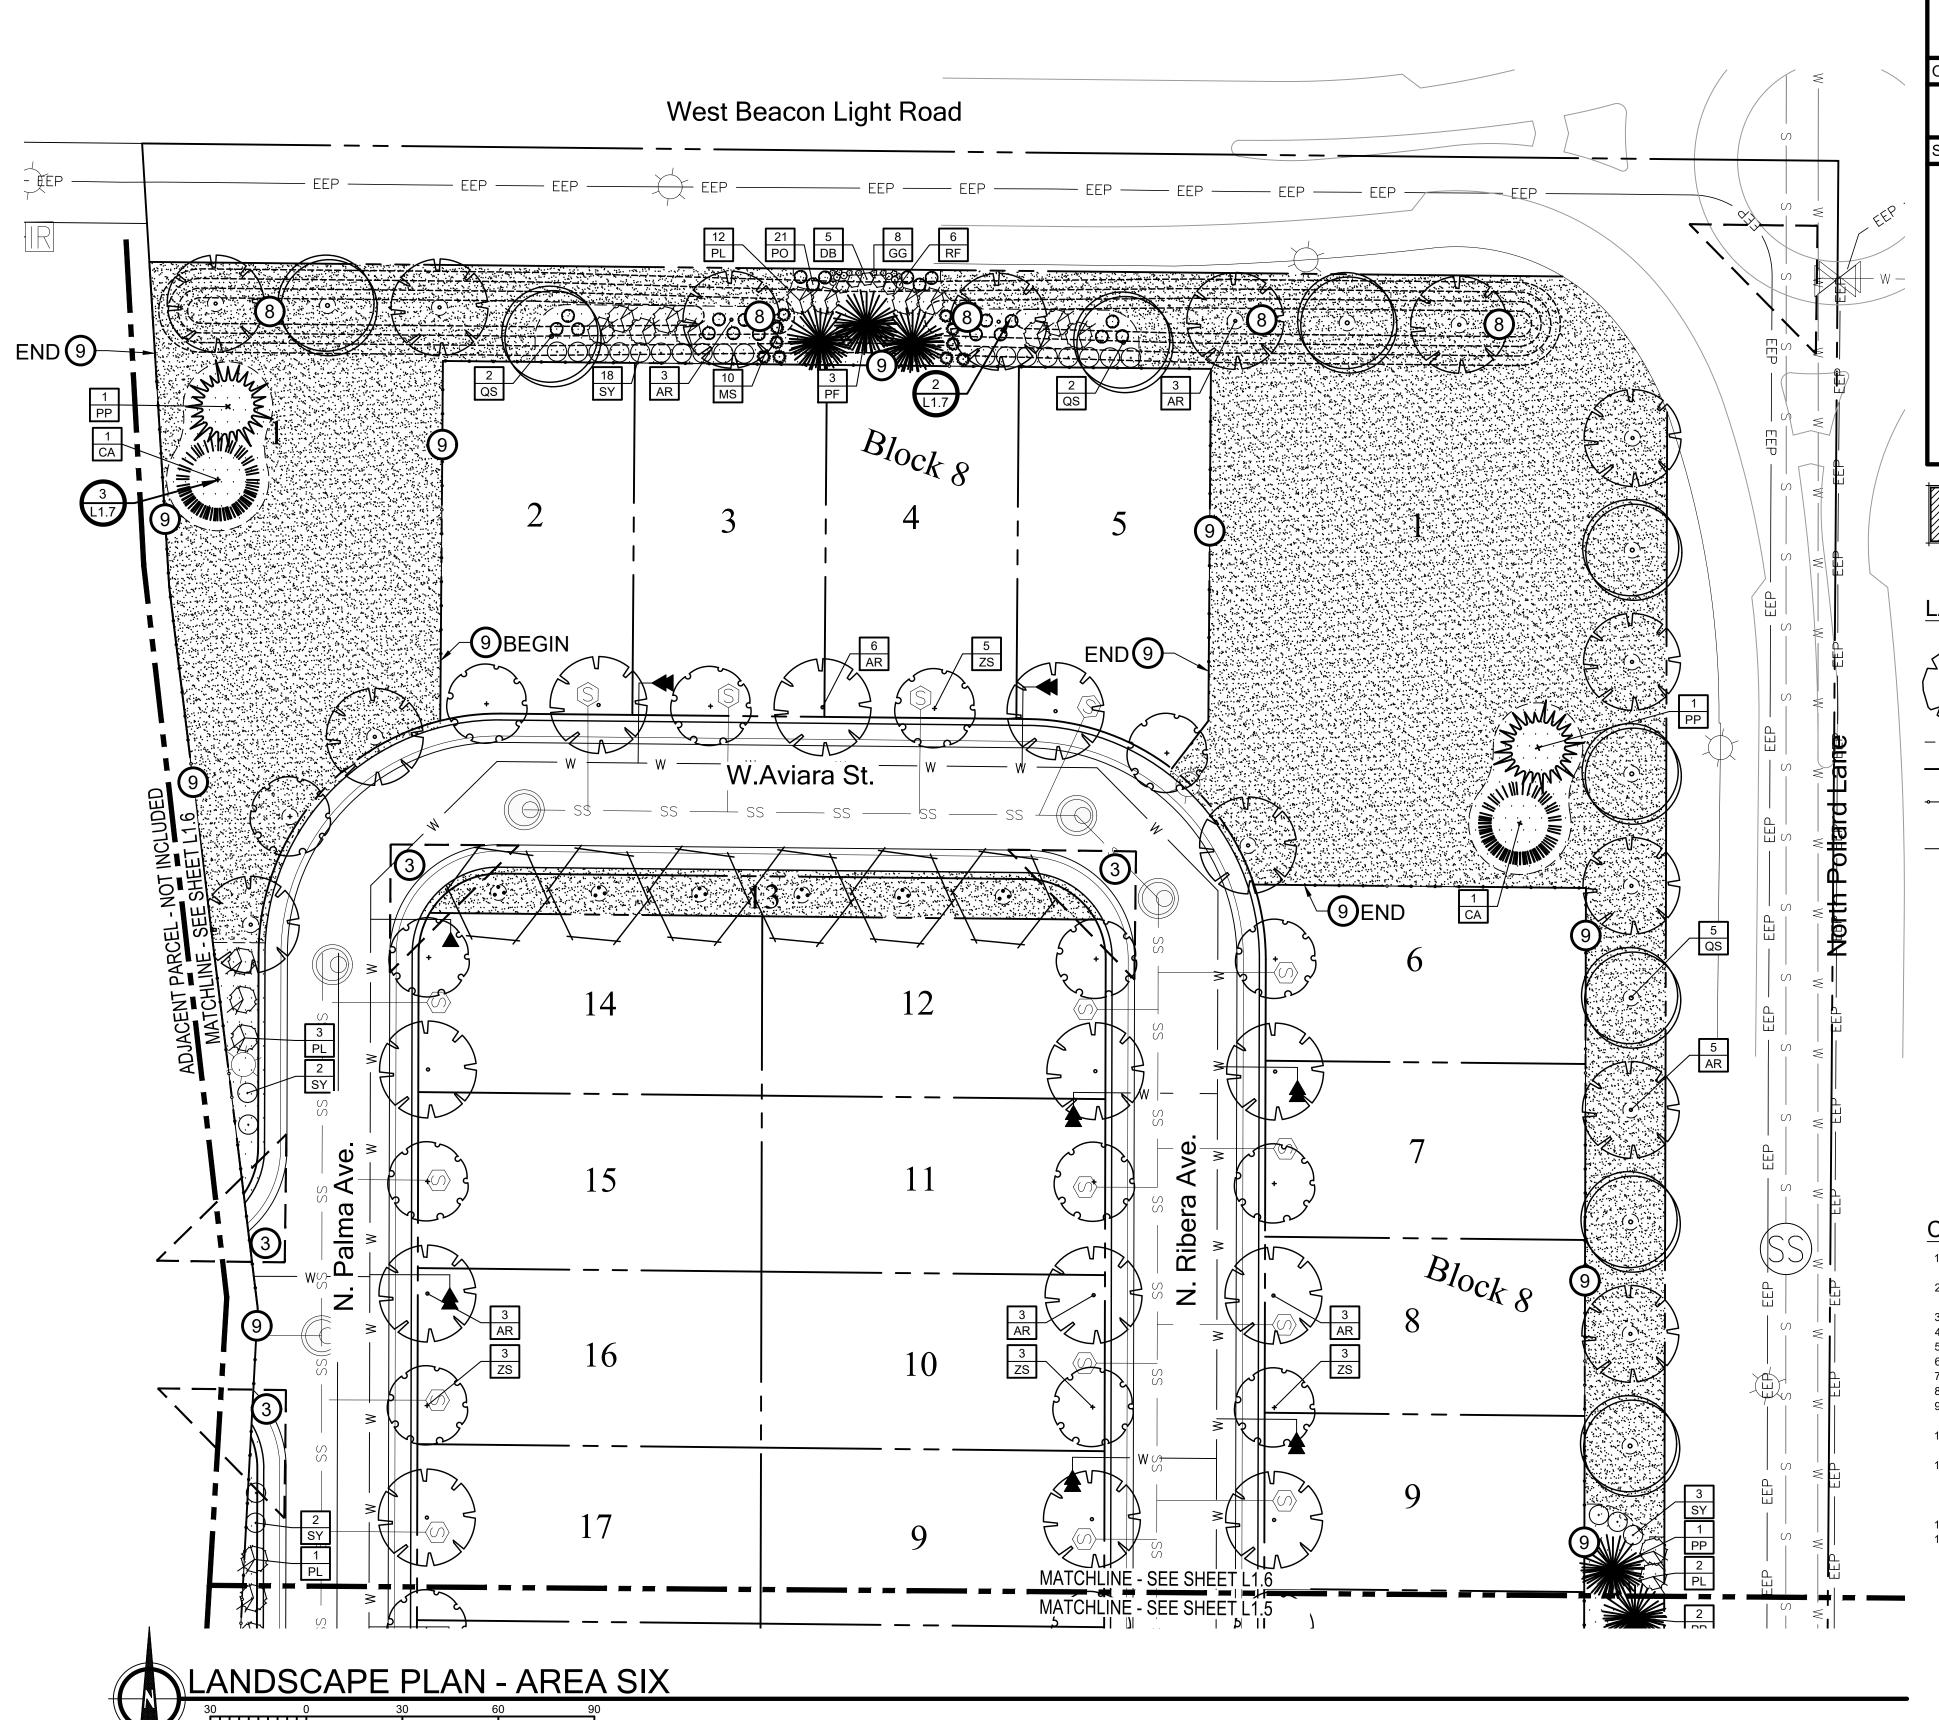

#### **GENERAL DISCUSSION**

The Final Plat layout for Phase 1 and 2 generally complies with the approved Preliminary Plat.

#### **Staff Reviewed Comments from the Preliminary Plat Approval/Findings of Fact:**

The Original Preliminary Plat submitted contained 147 single family residential lots, and 15 common area lots for a total of 162 total lots. As approved by council, the conceptual layout dated February 2, 2021 (to be revised as a preliminary plat) contains 128 residential lots and 11 common lots for a total of 139 lots. Total open space was revised to include 5.93 acres (17.1%). Usable open space area must be a minimum of 10%. The final density as approved by Council is 3.44 dwelling units per acre, and the zoning designation was approved for R-4.

The residential lots range in size from 4,419 square feet to 8,000 square feet with the average buildable lot area of 7,300 square feet. The applicant has indicated that the development will contain a total of 5.50 acres (15.8%) of open space. This meets the minimum requirement for usable open space in the current Unified Development Code, Section 8-4E-2. Streets are proposed to be public throughout the development and will measure 36 ft from back of curb to back of curb and satisfy Section 8-4D-34B(4) of the UDC.

The development will be accessed on the north from W. Beacon Light Road. There will also be access on the east of the development to N. Pollard Lane. The development will also have a stub road located on the southwest edge of the property that will terminate at the property line with the possibility to extend in the future.

The current Unified Development Code, Section 8-4E-2 requires a development of this size to have 4 site amenities. The applicant is proposing a 10 ft wide exercise pathway around the eastern perimeter of block 7. The applicant also calls out a park and additional walking paths. These other features are not specified on the preliminary plat. This will be a condition of approval for the final plat and all 4 amenities need to be called out.

#### **Staff analysis of Final Plat Submittal:**

**Lot Layout** – The gross density of Phase 1 is 3.30 du/acre, with lots ranging in size from 5,187 square feet to 8,805 square feet. The gross density of Phase 2 is 3.78 du/ac, with lots ranging in size from 6,520 square feet to 10,128 square feet. The overall density is 3.44 du/ac.

<u>Common/Open Space and Amenities</u> – The Applicant has proposed 4 total amenities, which satisfies the Unified Development Code.

- Tot Lot
- 10-foot-wide Pathway
- Pool
- Clubhouse

<u>Mailbox Clusters</u> – The Applicant has not provided approval from the Star Postmaster, Mel Norton on the location of the mailbox clusters for this development. **This approval will be required prior to signing the final plat.** 

<u>Landscaping</u> - As required by the Unified Development Code, Chapter 8, Section 8-8C-2-M (2) Street Trees; A minimum of one street tree shall be planted for every thirty-five (35) linear feet of street frontage. The applicant shall use "Treasure Valley Tree Selection Guide", as adopted by the Unified Development Code. Section 8-8C-2, J5 states that a minimum of one deciduous shade tree per four thousand (4,000) square feet of common area shall be provided. **The submitted landscape plan appears to satisfy these requirements.** 