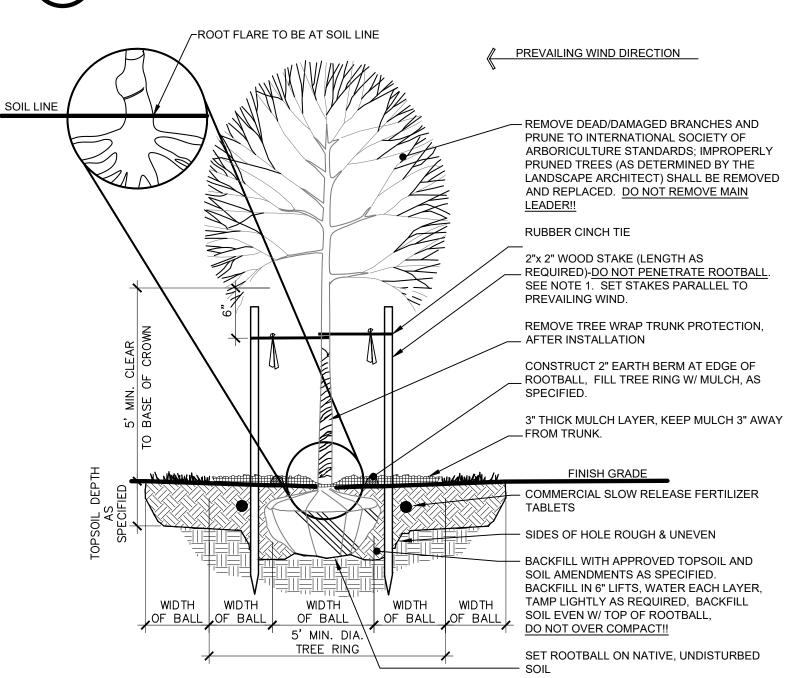

<u>Landscaping</u> - As required by the Unified Development Code, Chapter 8, Section 8-8C-2-M (2) Street Trees; A minimum of one street tree shall be planted for every thirty-five (35) linear feet of street frontage. The applicant shall use "Treasure Valley Tree Selection Guide", as adopted by the Unified Development Code. Section 8-8C-2, J5 states that a minimum of one deciduous shade tree per four thousand (4,000) square feet of common area shall be provided. **The submitted landscape plan appears to satisfy these requirements.** 