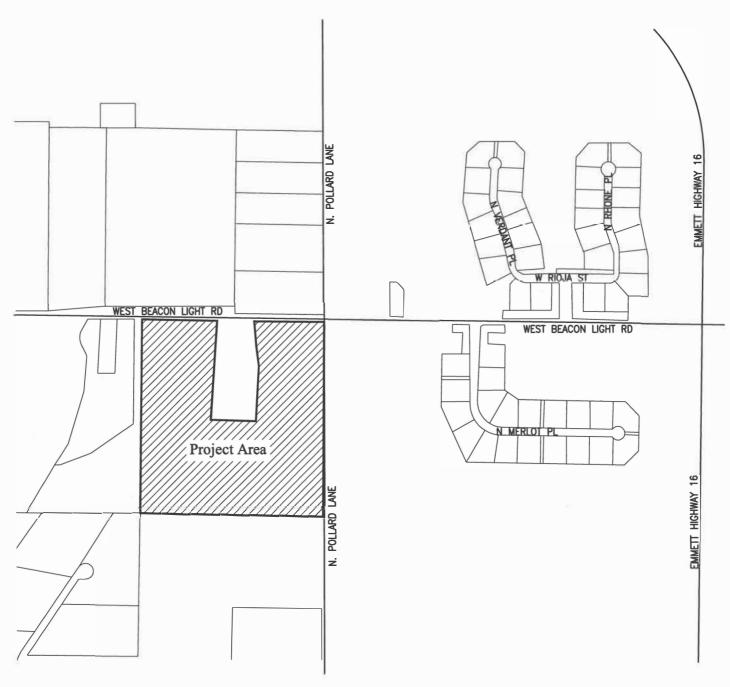

#### **REQUEST**

Applicant is seeking approval of a Final Plat for Rivercreek Landing Subdivision Phase 1, consisting of 56 residential lots and 7 common lots on 16.63 acres, and Phase 2, consisting of 72 residential lots and 9 common lots on 20.09 acres. The property is located at 3013 N. Pollard Lane, at the southwest corner of W. Beacon Light Road and N. Pollard Lane in Star, Idaho. Ada County Parcel Number S0404223010.

The development will be accessed on the north from W. Beacon Light Road. There will also be access on the east of the development to N. Pollard Lane. The development will also have a stub road located on the southwest edge of the property that will terminate at the property line with the possibility to extend in the future.