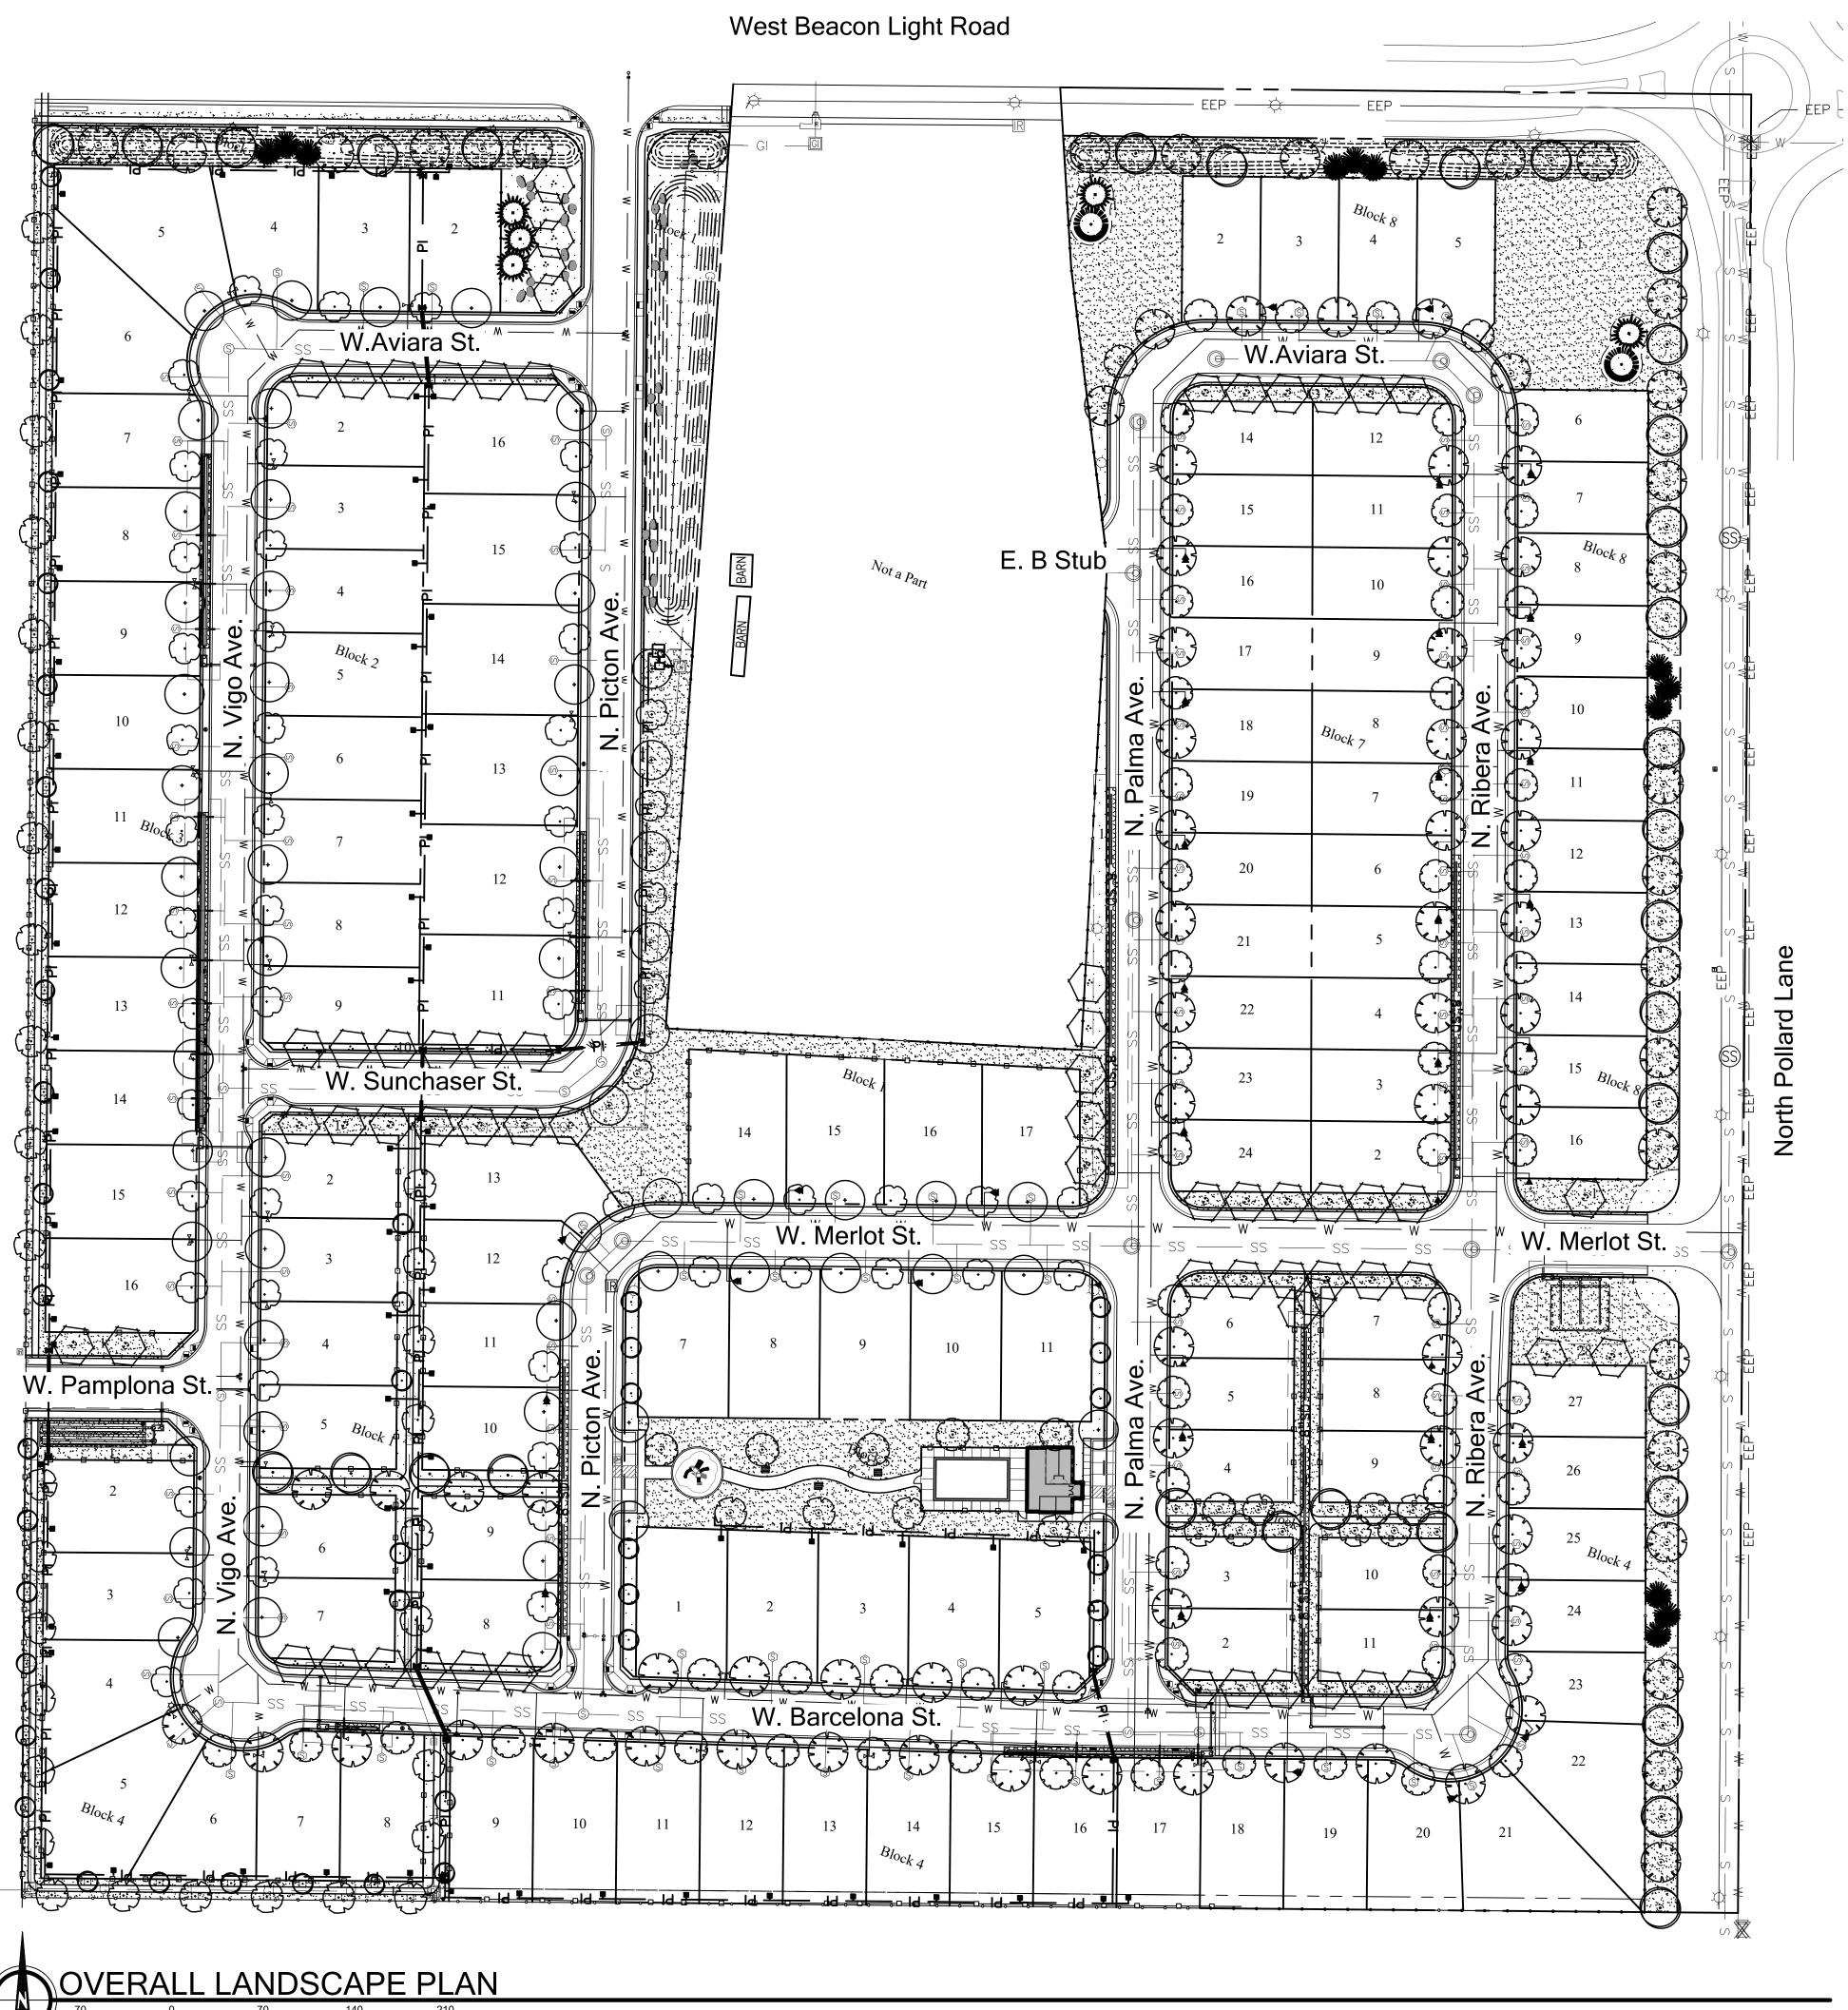

#### **GENERAL DISCUSSION**

The Final Plat layout for Phase 1 and 2 generally complies with the approved Preliminary Plat.

The residential lots range in size from 4,419 square feet to 8,000 square feet with the average buildable lot area of 7,300 square feet. The applicant has indicated that the development will contain a total of 5.50 acres (15.8%) of open space. This meets the minimum requirement for usable open space in the current Unified Development Code, Section 8-4E-2. Streets are proposed to be public throughout the development and will measure 36 ft from back of curb to back of curb and satisfy Section 8-4D-34B(4) of the UDC.

The development will be accessed on the north from W. Beacon Light Road. There will also be access on the east of the development to N. Pollard Lane. The development will also have a stub road located on the southwest edge of the property that will terminate at the property line with the possibility to extend in the future.

The current Unified Development Code, Section 8-4E-2 requires a development of this size to have 4 site amenities. The applicant is proposing a 10 ft wide exercise pathway around the eastern perimeter of block 7. The applicant also calls out a park and additional walking paths. These other features are not specified on the preliminary plat. This will be a condition of approval for the final plat and all 4 amenities need to be called out.

<u>Common/Open Space and Amenities</u> – The Applicant has proposed 4 total amenities, which satisfies the Unified Development Code.

- Tot Lot
- 10-foot-wide Pathway
- Pool
- Clubhouse

<u>Mailbox Clusters</u> – The Applicant has not provided approval from the Star Postmaster, Mel Norton on the location of the mailbox clusters for this development. **This approval will be required prior to signing the final plat.** 