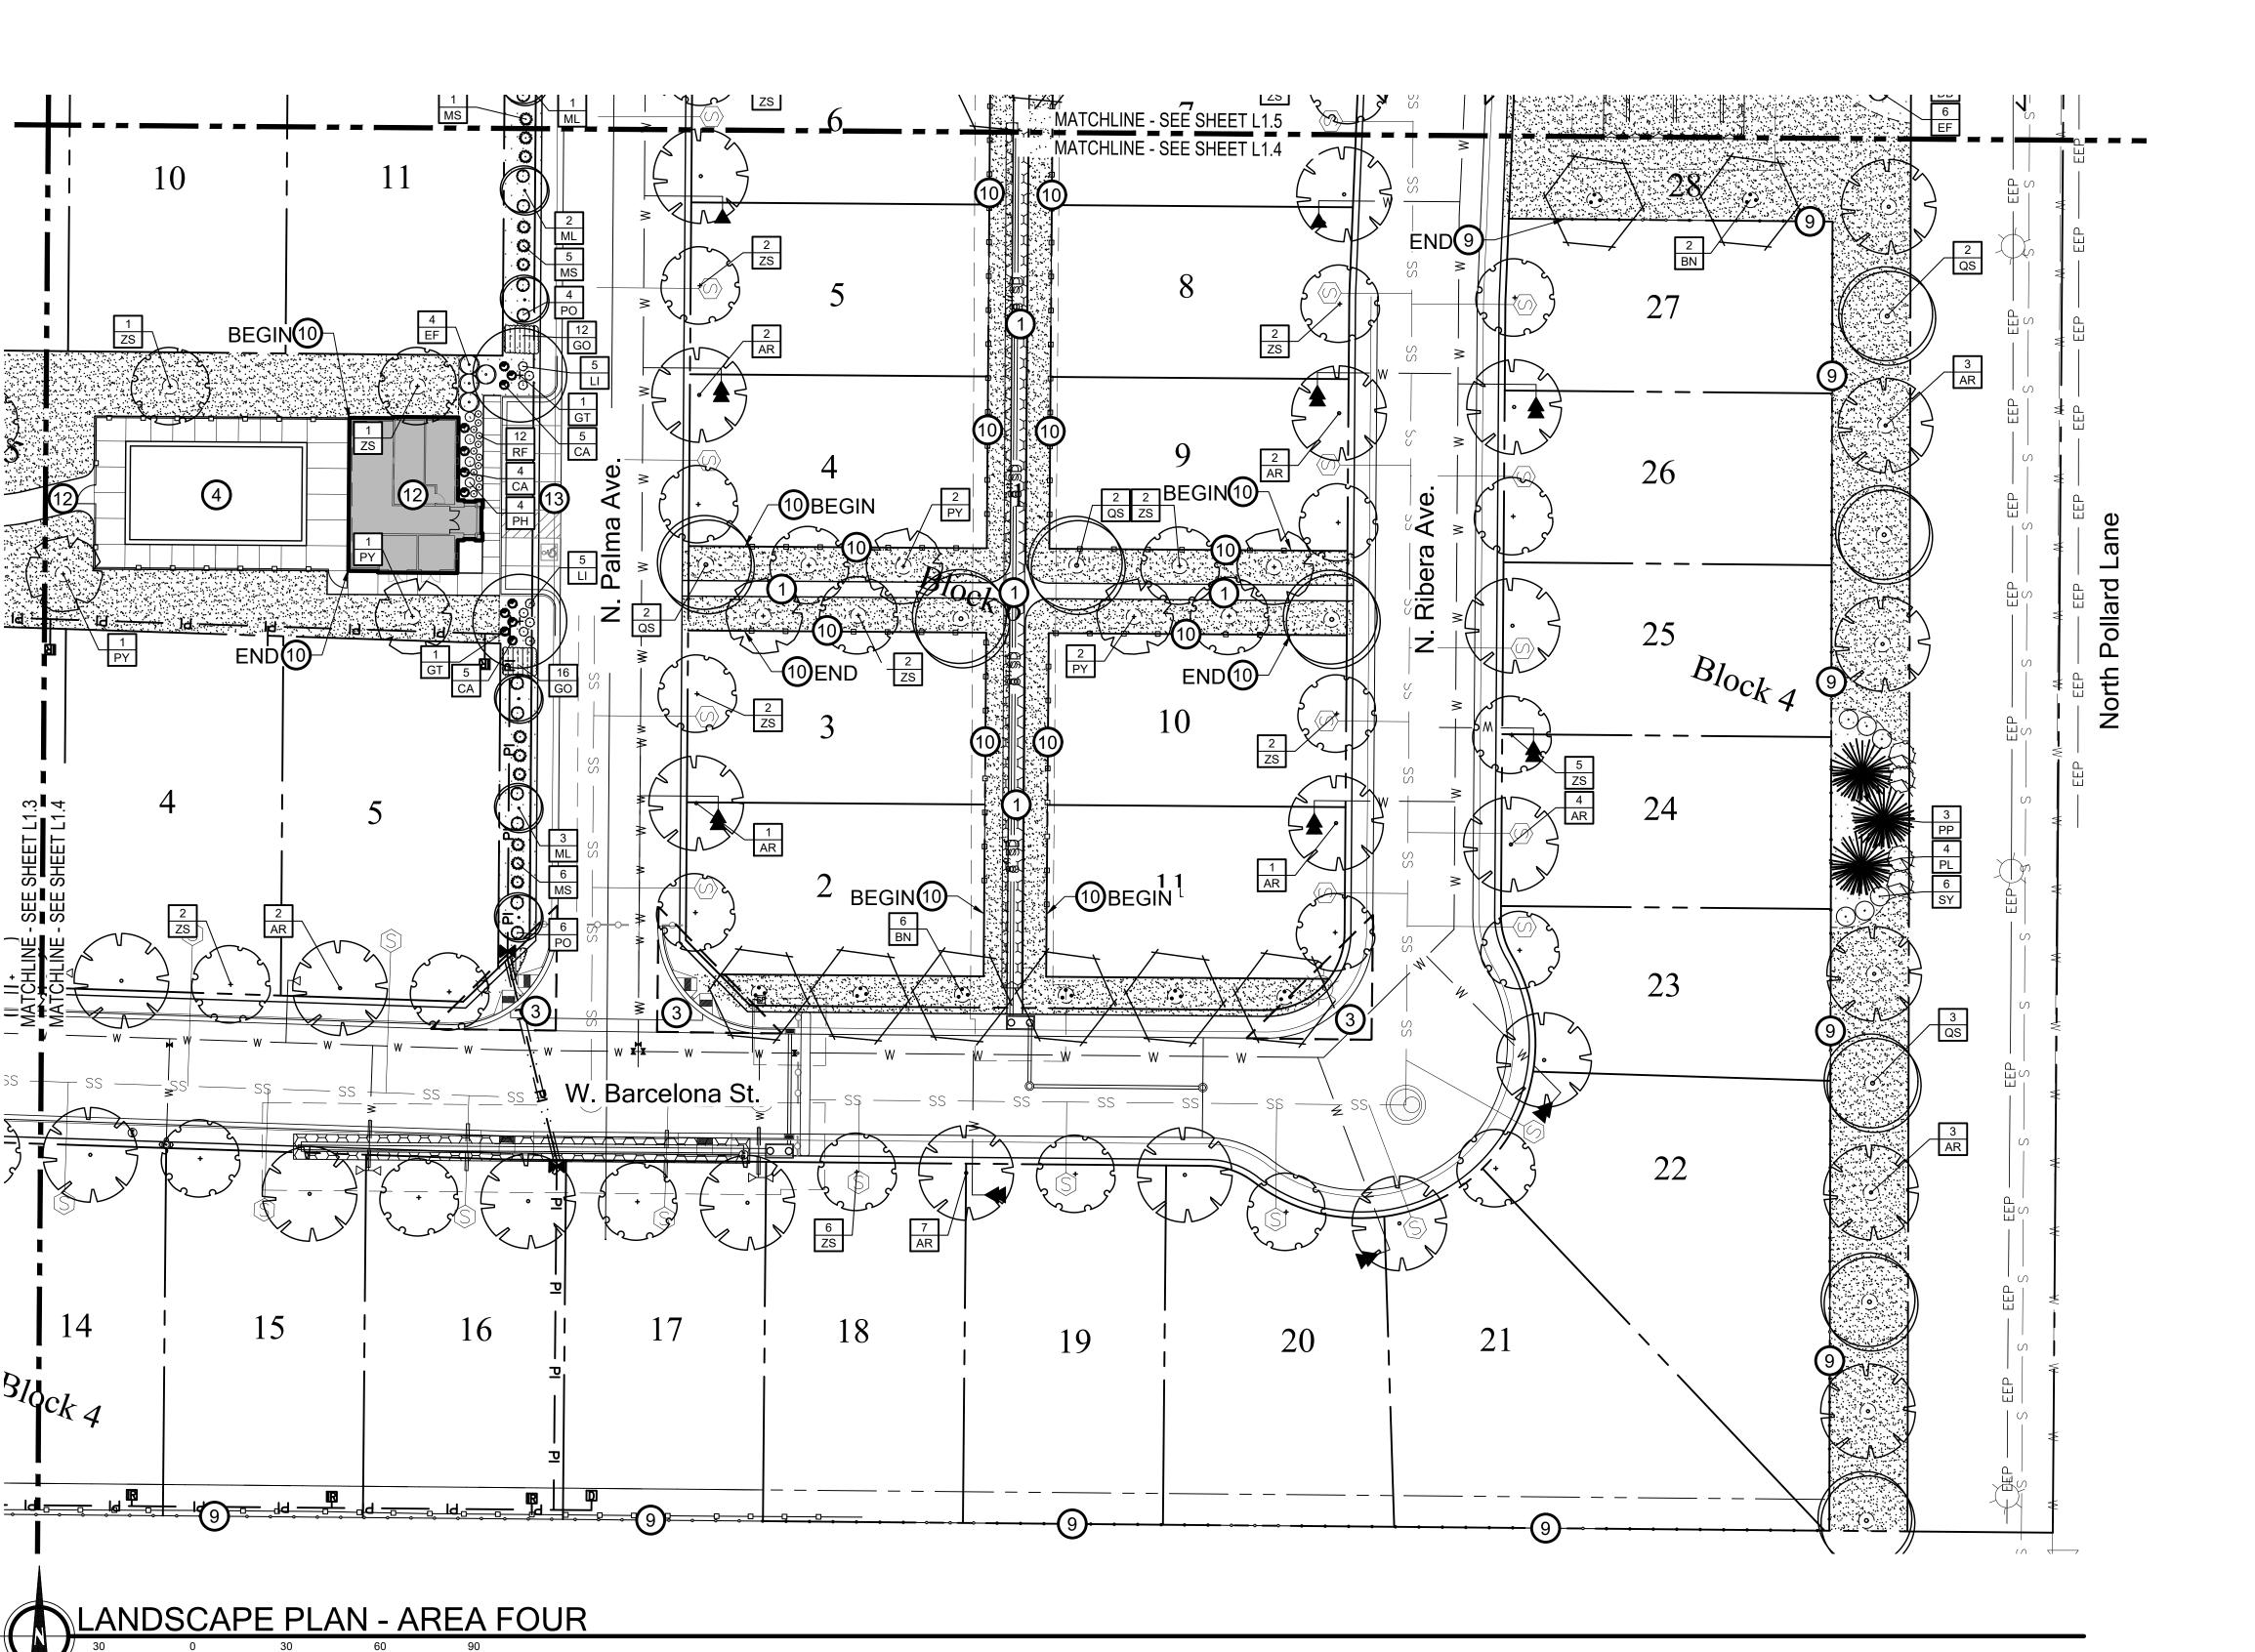

The current Unified Development Code, Section 8-4E-2 requires a development of this size to have 4 site amenities. The applicant is proposing a 10 ft wide exercise pathway around the eastern perimeter of block 7. The applicant also calls out a park and additional walking paths. These other features are not specified on the preliminary plat. This will be a condition of approval for the final plat and all 4 amenities need to be called out.

<u>Common/Open Space and Amenities</u> – The Applicant has proposed 4 total amenities, which satisfies the Unified Development Code.

- Tot Lot
- 10-foot-wide Pathway
- Pool
- Clubhouse

<u>Mailbox Clusters</u> – The Applicant has not provided approval from the Star Postmaster, Mel Norton on the location of the mailbox clusters for this development. **This approval will be required prior to signing the final plat.** 

<u>Landscaping</u> - As required by the Unified Development Code, Chapter 8, Section 8-8C-2-M (2) Street Trees; A minimum of one street tree shall be planted for every thirty-five (35) linear feet of street frontage. The applicant shall use "Treasure Valley Tree Selection Guide", as adopted by the Unified Development Code. Section 8-8C-2, J5 states that a minimum of one deciduous shade tree per four thousand (4,000) square feet of common area shall be provided. **The submitted landscape plan appears to satisfy these requirements.** 