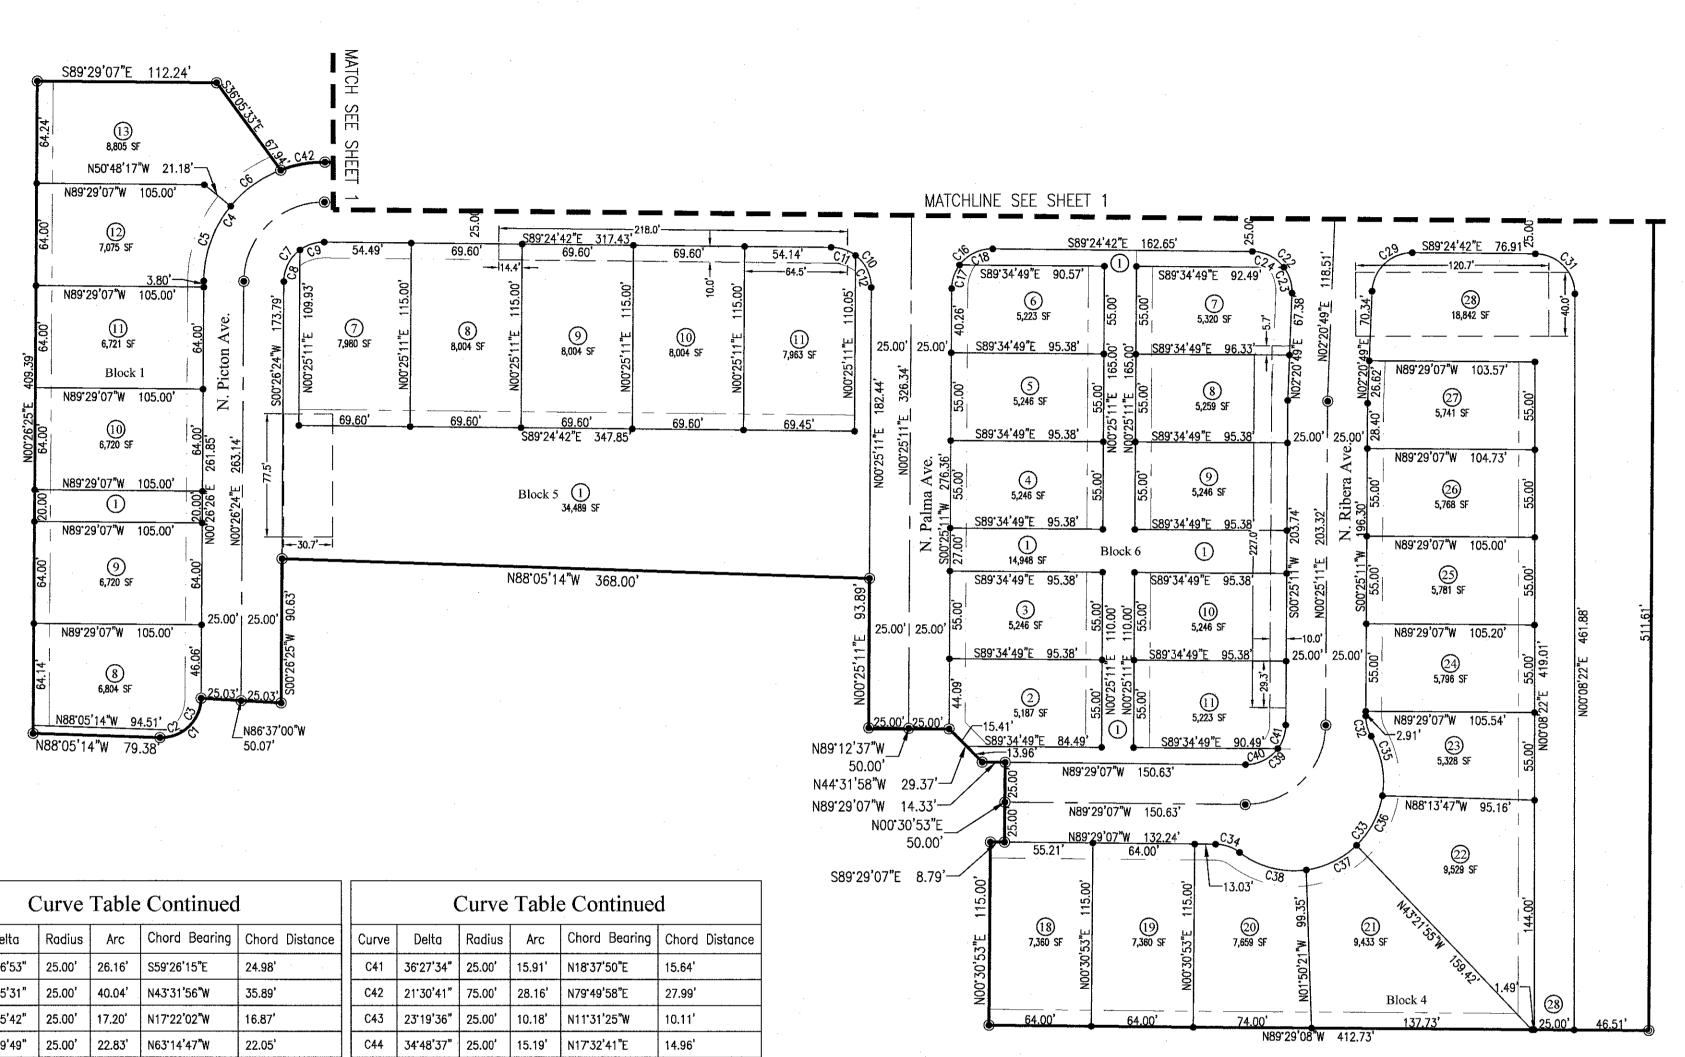

#### **GENERAL DISCUSSION**

The Final Plat layout for Phase 1 and 2 generally complies with the approved Preliminary Plat.

#### **Staff Reviewed Comments from the Preliminary Plat Approval/Findings of Fact:**

The Original Preliminary Plat submitted contained 147 single family residential lots, and 15 common area lots for a total of 162 total lots. As approved by council, the conceptual layout dated February 2, 2021 (to be revised as a preliminary plat) contains 128 residential lots and 11 common lots for a total of 139 lots. Total open space was revised to include 5.93 acres (17.1%). Usable open space area must be a minimum of 10%. The final density as approved by Council is 3.44 dwelling units per acre, and the zoning designation was approved for R-4.

The residential lots range in size from 4,419 square feet to 8,000 square feet with the average buildable lot area of 7,300 square feet. The applicant has indicated that the development will contain a total of 5.50 acres (15.8%) of open space. This meets the minimum requirement for usable open space in the current Unified Development Code, Section 8-4E-2. Streets are proposed to be public throughout the development and will measure 36 ft from back of curb to back of curb and satisfy Section 8-4D-34B(4) of the UDC.

The development will be accessed on the north from W. Beacon Light Road. There will also be access on the east of the development to N. Pollard Lane. The development will also have a stub road located on the southwest edge of the property that will terminate at the property line with the possibility to extend in the future.

The current Unified Development Code, Section 8-4E-2 requires a development of this size to have 4 site amenities. The applicant is proposing a 10 ft wide exercise pathway around the eastern perimeter of block 7. The applicant also calls out a park and additional walking paths. These other features are not specified on the preliminary plat. This will be a condition of approval for the final plat and all 4 amenities need to be called out.

#### **Staff analysis of Final Plat Submittal:**

**Lot Layout** – The gross density of Phase 1 is 3.30 du/acre, with lots ranging in size from 5,187 square feet to 8,805 square feet. The gross density of Phase 2 is 3.78 du/ac, with lots ranging in size from 6,520 square feet to 10,128 square feet. The overall density is 3.44 du/ac.

<u>Common/Open Space and Amenities</u> – The Applicant has proposed 4 total amenities, which satisfies the Unified Development Code.

- Tot Lot
- 10-foot-wide Pathway
- Pool
- Clubhouse

<u>Mailbox Clusters</u> – The Applicant has not provided approval from the Star Postmaster, Mel Norton on the location of the mailbox clusters for this development. **This approval will be required prior to signing the final plat.** 

**Streetlights** –A Streetlight design has not been provided with the final plat application. **A cut sheet/design and lighting plan will be required before signing the final plat.** 

The lighting plan for phase 1 meets city standards. For phase 2, staff recommends that the light at W. Sunchase St. and N. Palma Ave. be moved to the northwest corner of that intersection. Staff also suggests that the light on N. Picton Ave. be moved north and placed on the property line of Lot 1 and 13 of Block 1 to help with any fugitive light on the neighbor to the north.

<u>Street Names</u> – Letter of approval of street names from Ada County for Phase 1 was included in the application packet and are reflected accordingly on the submitted final plat. The application for Phase 2 approval appears to have been submitted to Ada County, however no letter of approval was included in the application materials. This will be required before the final plat can be signed.

<u>Subdivision Name</u> – Letter of approval from Ada County Development Services was included in the application packet and is reflected on the plat.

<u>Sidewalks</u> – Sidewalks are proposed to be 5 foot wide and attached throughout the development.

<u>Landscaping</u> - As required by the Unified Development Code, Chapter 8, Section 8-8C-2-M (2) Street Trees; A minimum of one street tree shall be planted for every thirty-five (35) linear feet of street frontage. The applicant shall use "Treasure Valley Tree Selection Guide", as adopted by the Unified Development Code. Section 8-8C-2, J5 states that a minimum of one deciduous shade tree per four thousand (4,000) square feet of common area shall be provided. **The submitted landscape plan appears to satisfy these requirements.** 

**Setbacks** – The Applicant has not been granted any special setbacks and will meet the requirements of the R-4 zone, as originally approved by Council.