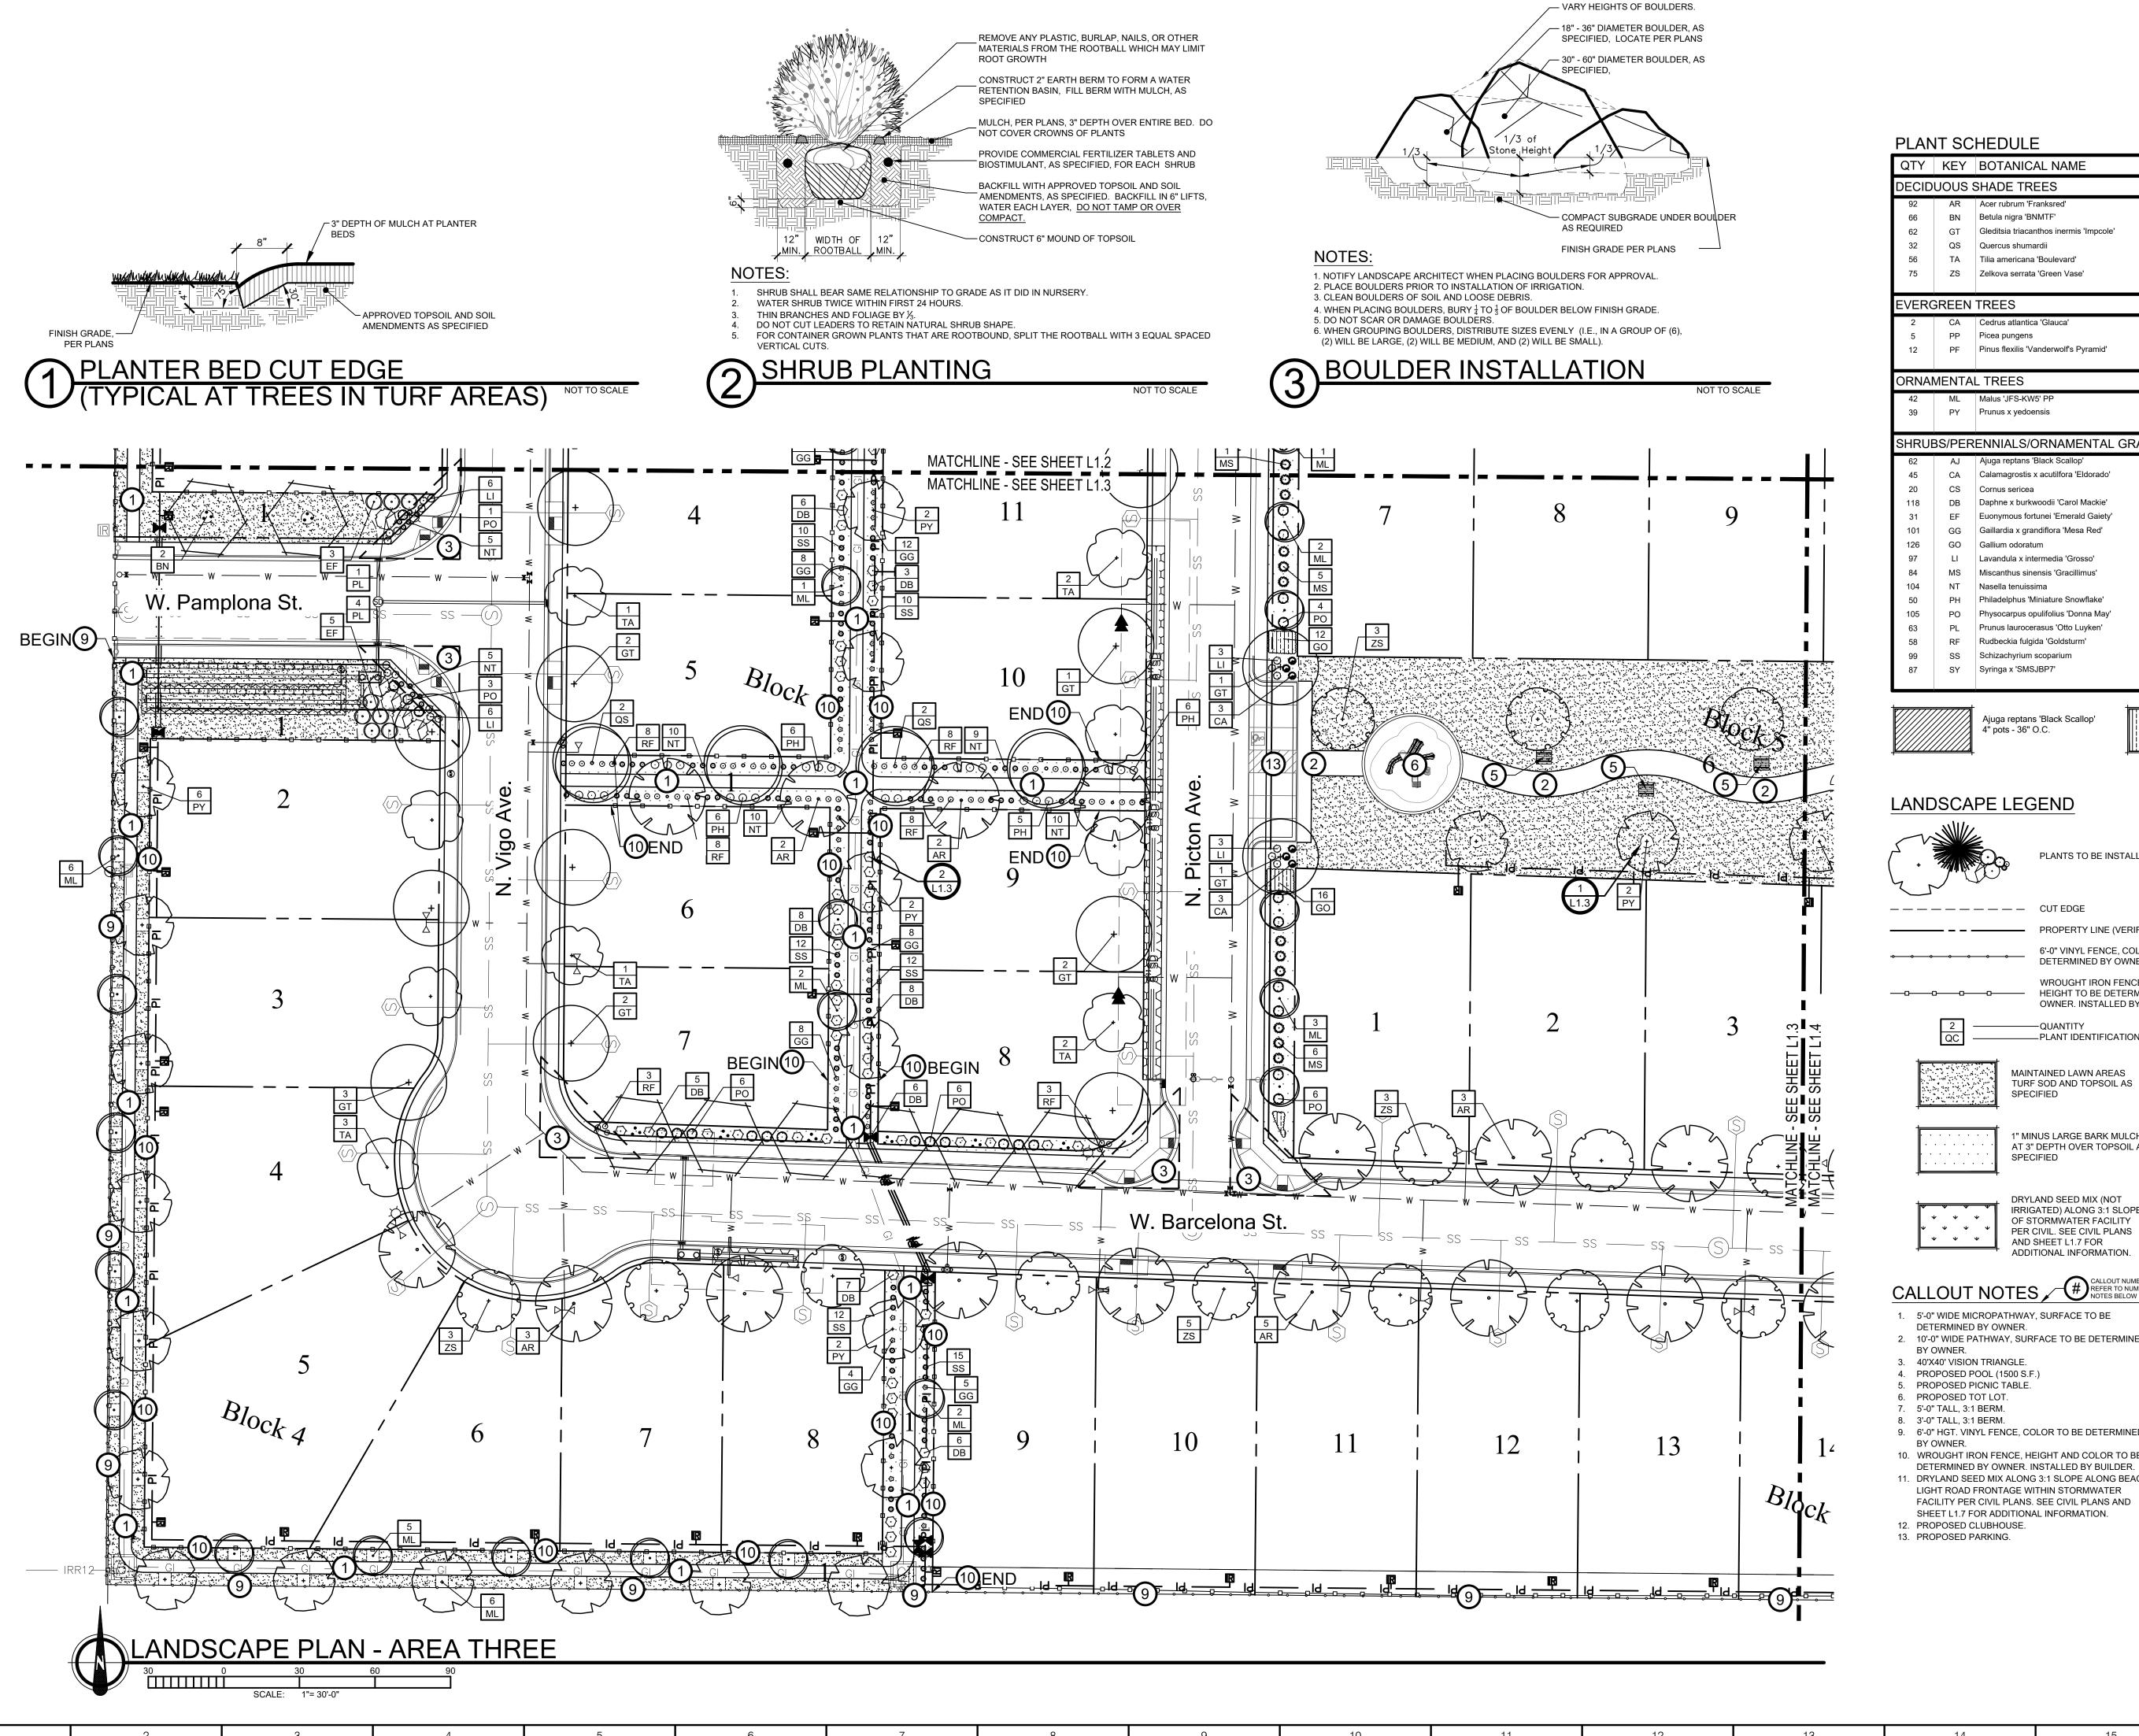

The residential lots range in size from 4,419 square feet to 8,000 square feet with the average buildable lot area of 7,300 square feet. The applicant has indicated that the development will contain a total of 5.50 acres (15.8%) of open space. This meets the minimum requirement for usable open space in the current Unified Development Code, Section 8-4E-2. Streets are proposed to be public throughout the development and will measure 36 ft from back of curb to back of curb and satisfy Section 8-4D-34B(4) of the UDC.

The development will be accessed on the north from W. Beacon Light Road. There will also be access on the east of the development to N. Pollard Lane. The development will also have a stub road located on the southwest edge of the property that will terminate at the property line with the possibility to extend in the future.

The current Unified Development Code, Section 8-4E-2 requires a development of this size to have 4 site amenities. The applicant is proposing a 10 ft wide exercise pathway around the eastern perimeter of block 7. The applicant also calls out a park and additional walking paths. These other features are not specified on the preliminary plat. This will be a condition of approval for the final plat and all 4 amenities need to be called out.

#### **Staff analysis of Final Plat Submittal:**

**Lot Layout** – The gross density of Phase 1 is 3.30 du/acre, with lots ranging in size from 5,187 square feet to 8,805 square feet. The gross density of Phase 2 is 3.78 du/ac, with lots ranging in size from 6,520 square feet to 10,128 square feet. The overall density is 3.44 du/ac.

<u>Common/Open Space and Amenities</u> – The Applicant has proposed 4 total amenities, which satisfies the Unified Development Code.

- Tot Lot
- 10-foot-wide Pathway
- Pool
- Clubhouse

<u>Mailbox Clusters</u> – The Applicant has not provided approval from the Star Postmaster, Mel Norton on the location of the mailbox clusters for this development. **This approval will be required prior to signing the final plat.** 

<u>Landscaping</u> - As required by the Unified Development Code, Chapter 8, Section 8-8C-2-M (2) Street Trees; A minimum of one street tree shall be planted for every thirty-five (35) linear feet of street frontage. The applicant shall use "Treasure Valley Tree Selection Guide", as adopted by the Unified Development Code. Section 8-8C-2, J5 states that a minimum of one deciduous shade tree per four thousand (4,000) square feet of common area shall be provided. **The submitted landscape plan appears to satisfy these requirements.** 