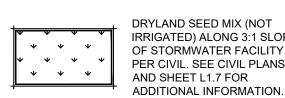

<u>Landscaping</u> - As required by the Unified Development Code, Chapter 8, Section 8-8C-2-M (2) Street Trees; A minimum of one street tree shall be planted for every thirty-five (35) linear feet of street frontage. The applicant shall use "Treasure Valley Tree Selection Guide", as adopted by the Unified Development Code. Section 8-8C-2, J5 states that a minimum of one deciduous shade tree per four thousand (4,000) square feet of common area shall be provided. **The submitted landscape plan appears to satisfy these requirements.** 