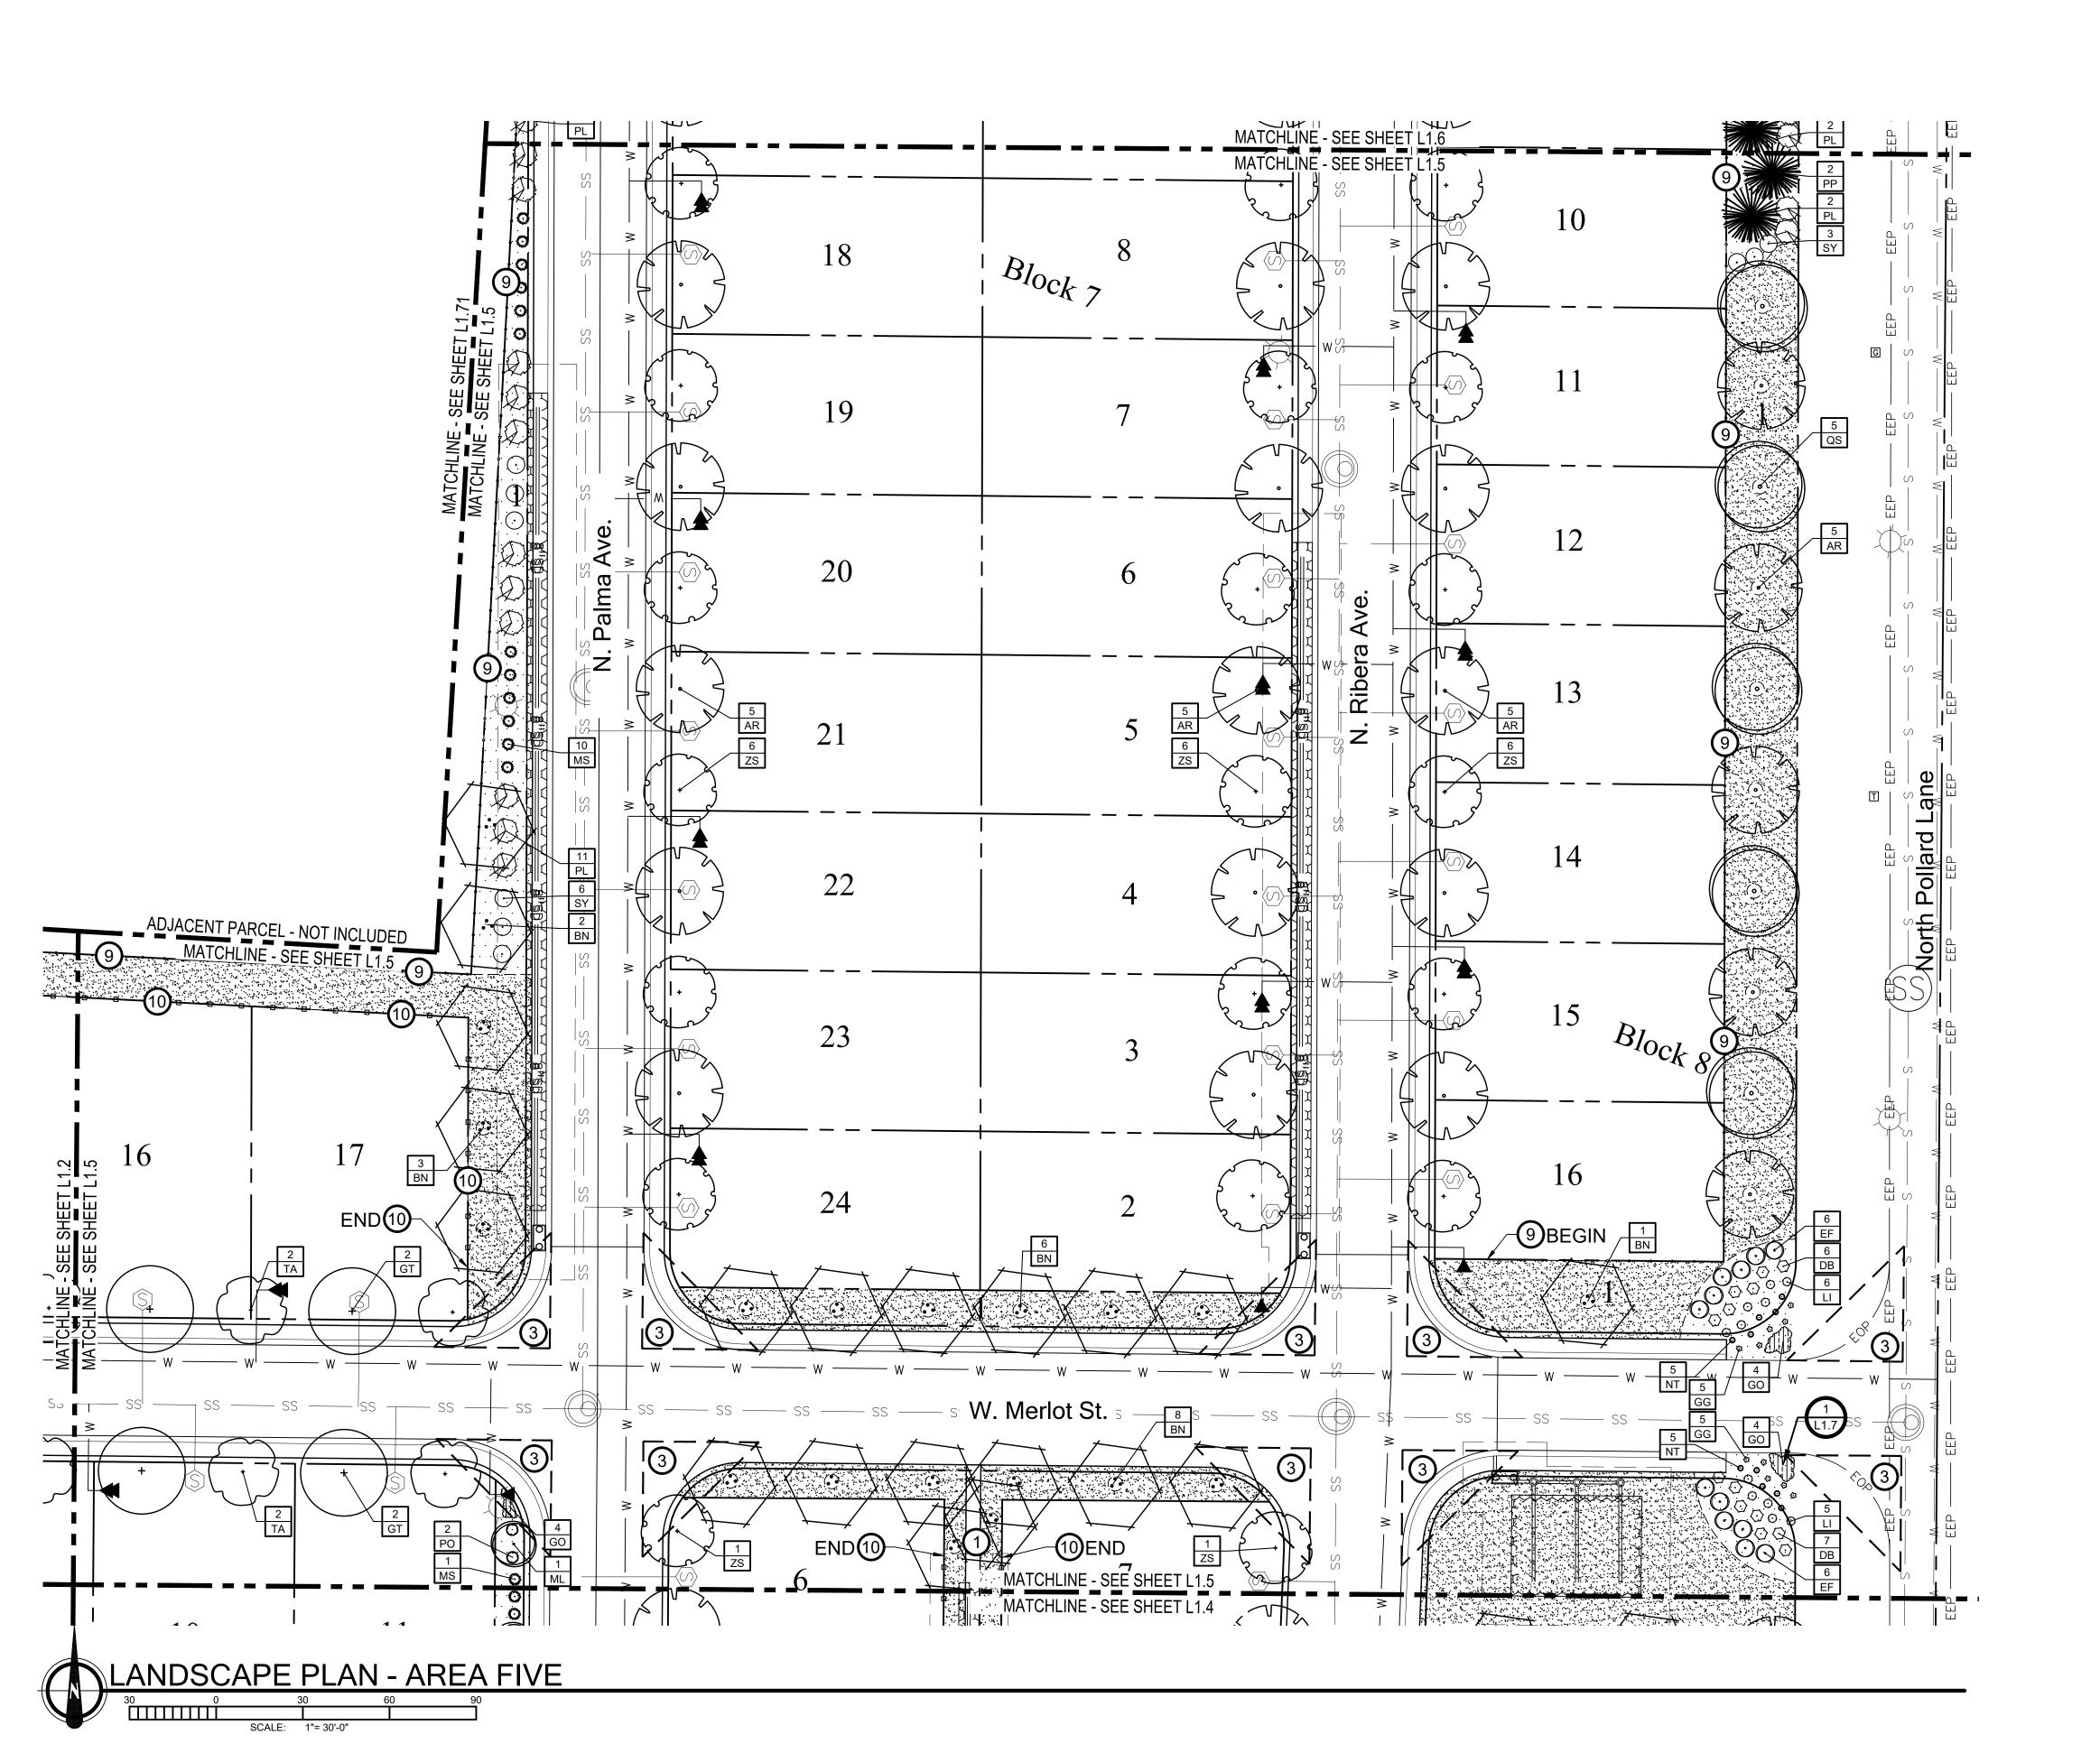

#### **GENERAL DISCUSSION**

The Final Plat layout for Phase 1 and 2 generally complies with the approved Preliminary Plat.

The current Unified Development Code, Section 8-4E-2 requires a development of this size to have 4 site amenities. The applicant is proposing a 10 ft wide exercise pathway around the eastern perimeter of block 7. The applicant also calls out a park and additional walking paths. These other features are not specified on the preliminary plat. This will be a condition of approval for the final plat and all 4 amenities need to be called out.

<u>Common/Open Space and Amenities</u> – The Applicant has proposed 4 total amenities, which satisfies the Unified Development Code.

- Tot Lot
- 10-foot-wide Pathway
- Pool
- Clubhouse

<u>Mailbox Clusters</u> – The Applicant has not provided approval from the Star Postmaster, Mel Norton on the location of the mailbox clusters for this development. **This approval will be required prior to signing the final plat.** 

<u>Landscaping</u> - As required by the Unified Development Code, Chapter 8, Section 8-8C-2-M (2) Street Trees; A minimum of one street tree shall be planted for every thirty-five (35) linear feet of street frontage. The applicant shall use "Treasure Valley Tree Selection Guide", as adopted by the Unified Development Code. Section 8-8C-2, J5 states that a minimum of one deciduous shade tree per four thousand (4,000) square feet of common area shall be provided. **The submitted landscape plan appears to satisfy these requirements.** 