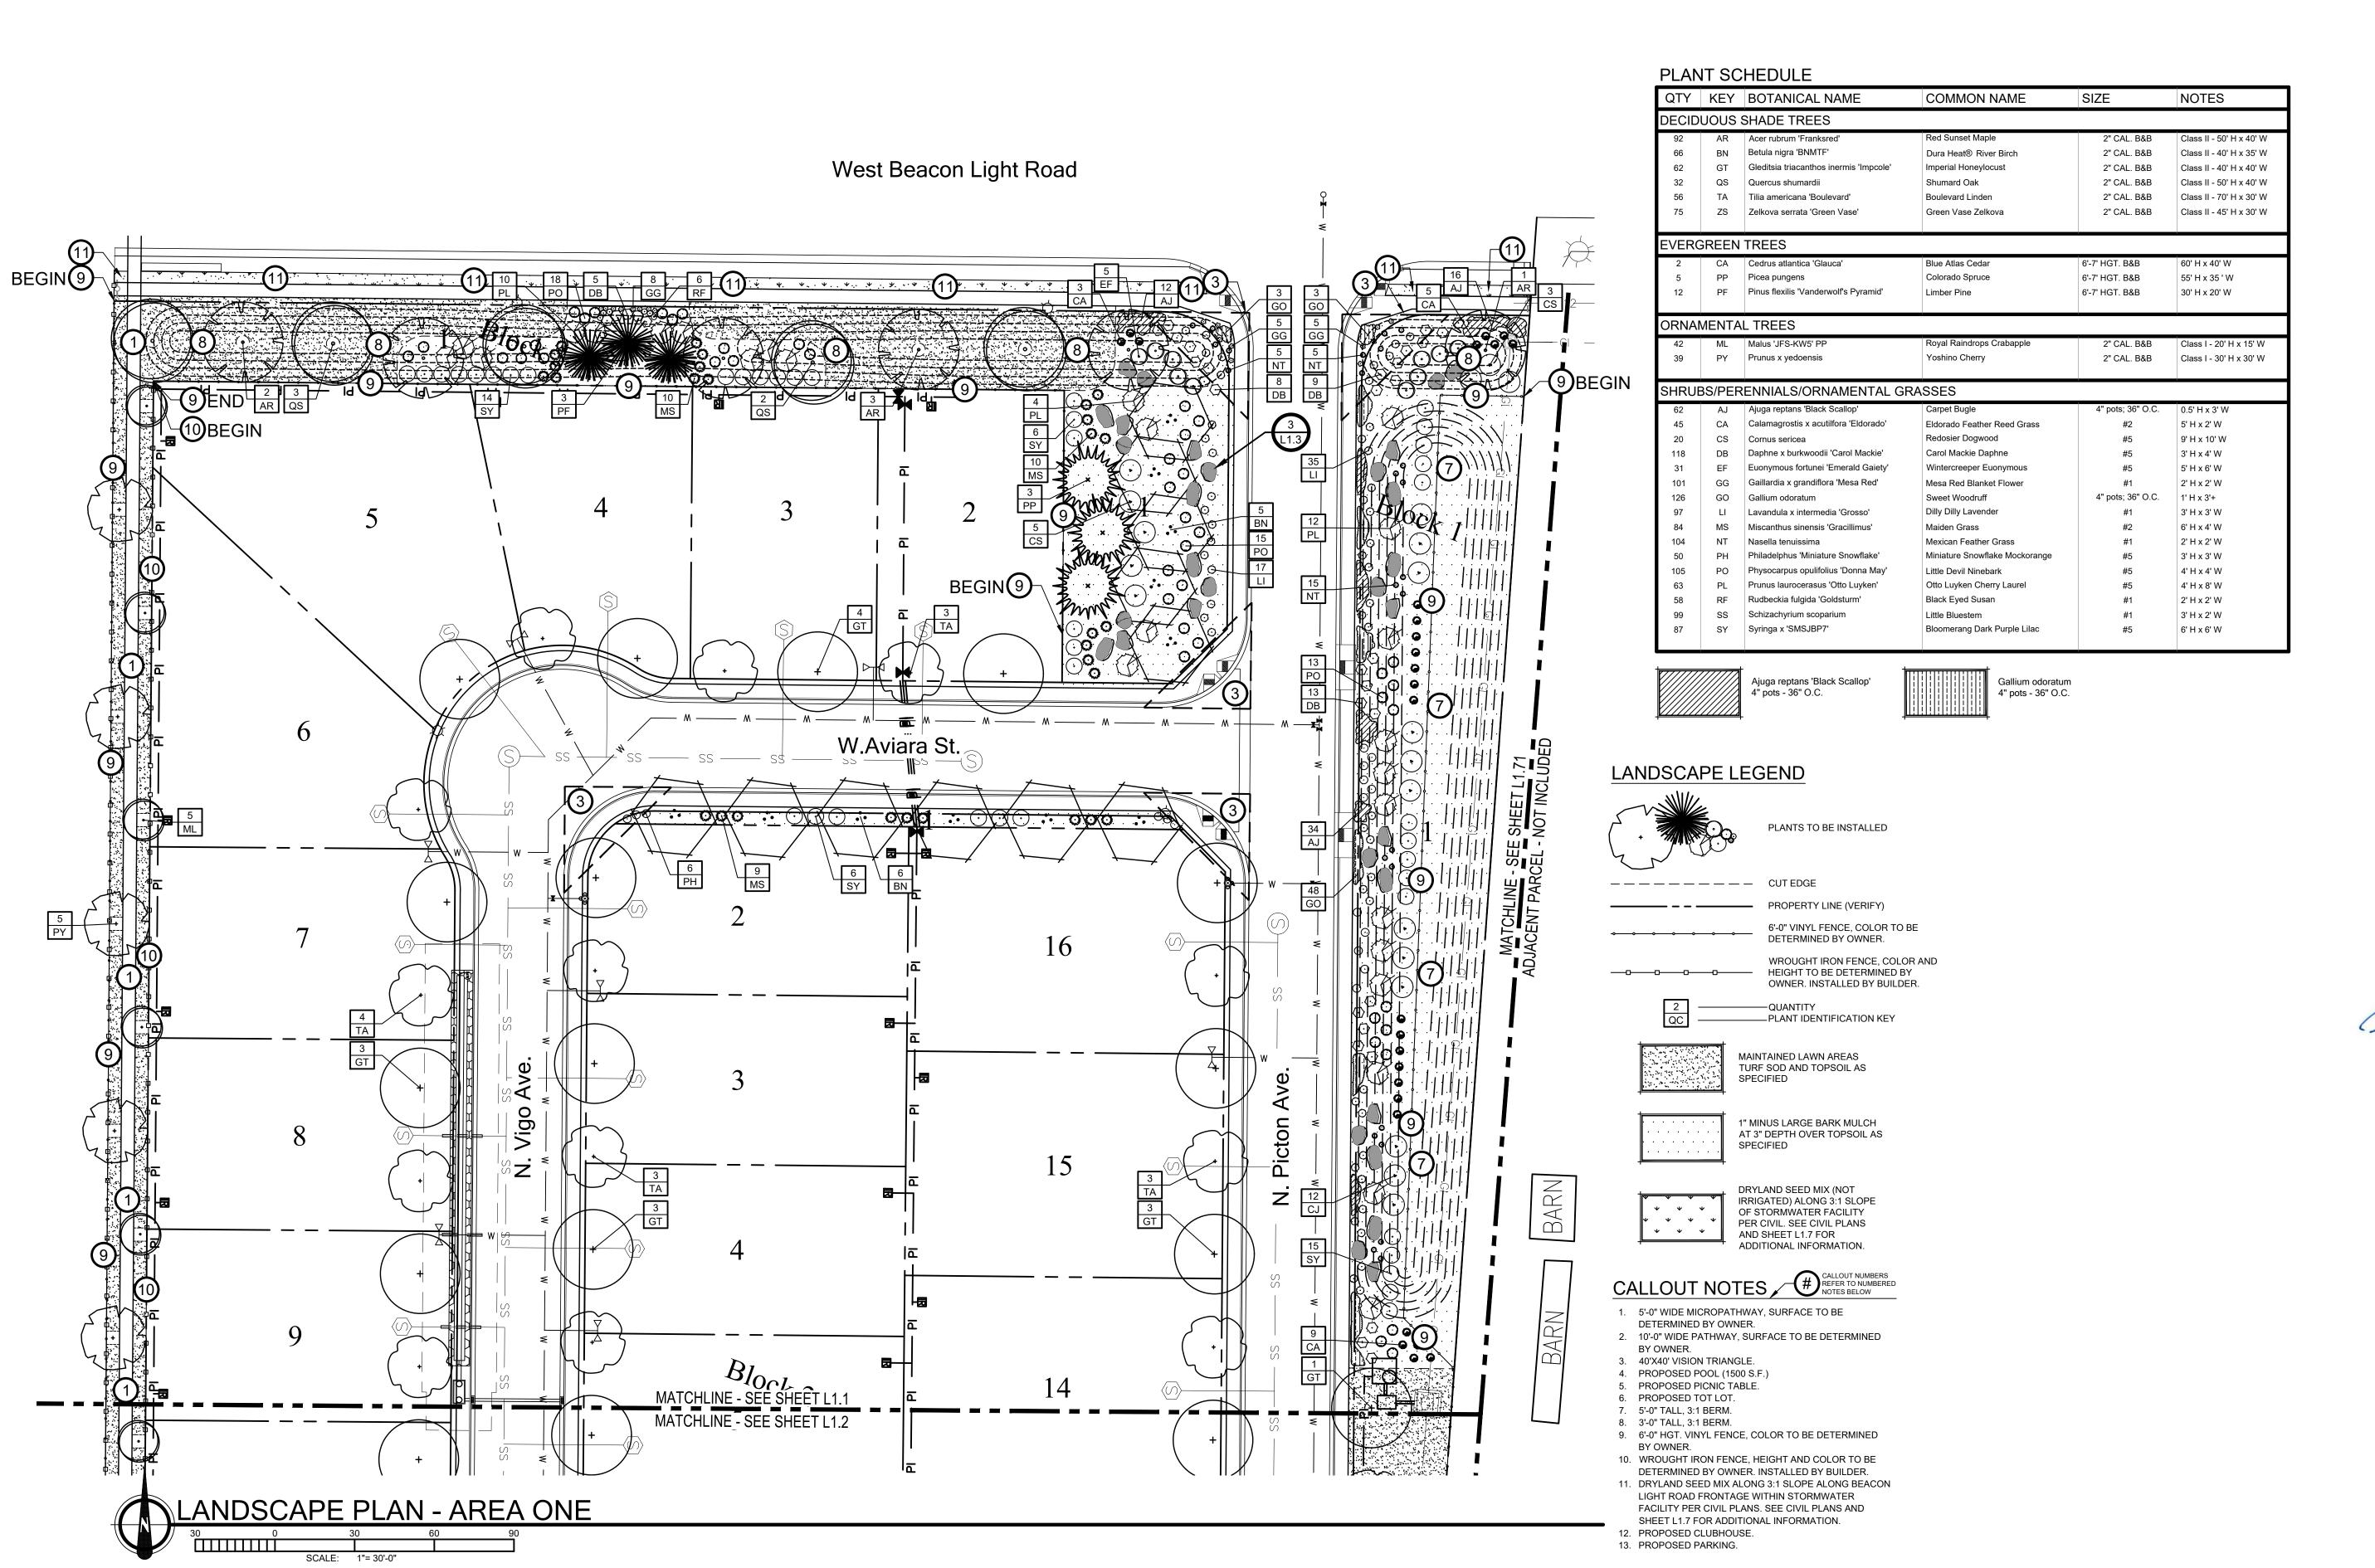

<u>Landscaping</u> - As required by the Unified Development Code, Chapter 8, Section 8-8C-2-M (2) Street Trees; A minimum of one street tree shall be planted for every thirty-five (35) linear feet of street frontage. The applicant shall use "Treasure Valley Tree Selection Guide", as adopted by the Unified Development Code. Section 8-8C-2, J5 states that a minimum of one deciduous shade tree per four thousand (4,000) square feet of common area shall be provided. **The submitted landscape plan appears to satisfy these requirements.** 

<u>Common/Open Space and Amenities</u> – The Applicant has proposed 4 total amenities, which satisfies the Unified Development Code.

- Tot Lot
- 10-foot-wide Pathway
- Pool
- Clubhouse

<u>Mailbox Clusters</u> – The Applicant has not provided approval from the Star Postmaster, Mel Norton on the location of the mailbox clusters for this development. **This approval will be required prior to signing the final plat.** 