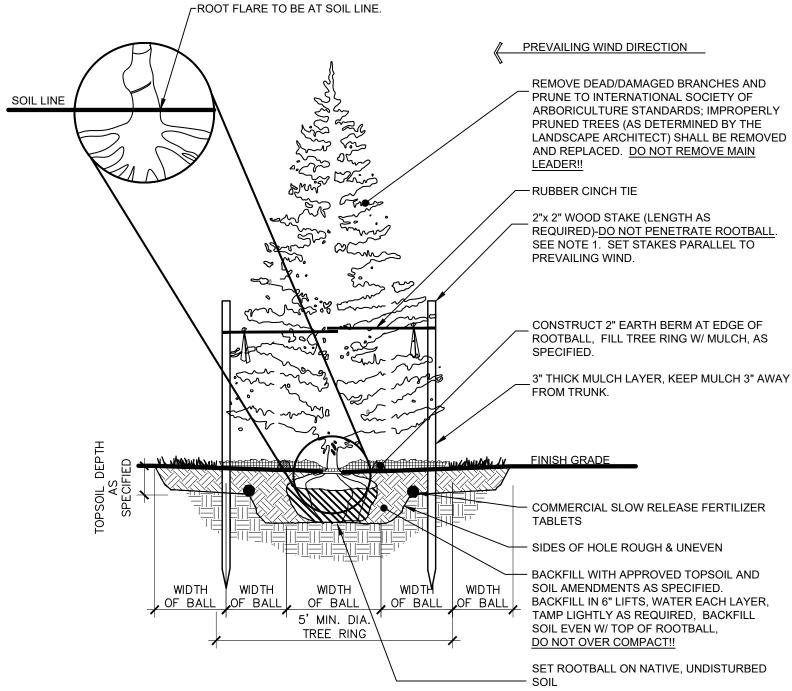

<u>Landscaping</u> - As required by the Unified Development Code, Chapter 8, Section 8-8C-2-M (2) Street Trees; A minimum of one street tree shall be planted for every thirty-five (35) linear feet of street frontage. The applicant shall use "Treasure Valley Tree Selection Guide", as adopted by the Unified Development Code. Section 8-8C-2, J5 states that a minimum of one deciduous shade tree per four thousand (4,000) square feet of common area shall be provided. **The submitted landscape plan appears to satisfy these requirements.** 