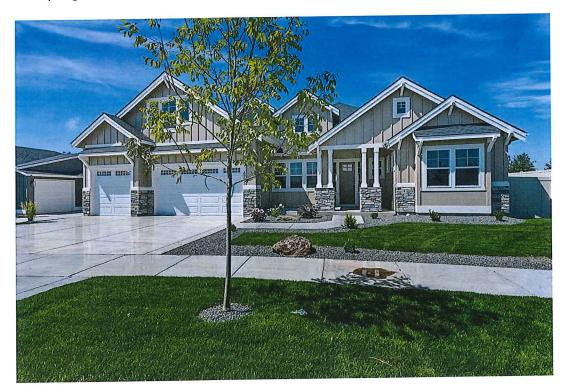

### Section 2. <u>Development/Uses/Standards</u>.

- **2.1 Development Acreage and Uses Permitted.** As to the Property described on **Exhibit A**, Owner is allowed to develop the 16.46 acres as follows:
  - Zoning Classification: The zoning classification of the Property shall be a R-3-DA.
  - The Owner shall comply with all city ordinances relating to the Property except as otherwise provided herein.
  - **Site Design.** The Property shall be developed in substantial conformance with the approved preliminary plat, a copy of which is attached hereto and incorporated by reference herein as **Exhibit B**.
  - **Uses.** The Property is hereby approved for a maximum of 46 residential lots. Housing styles shall be consistent with the submitted elevations detailed in **Exhibit C**.
  - **Setbacks.** The development shall comply with the standard setbacks for the R-3 zone. Waivers to setbacks were not granted by Council.