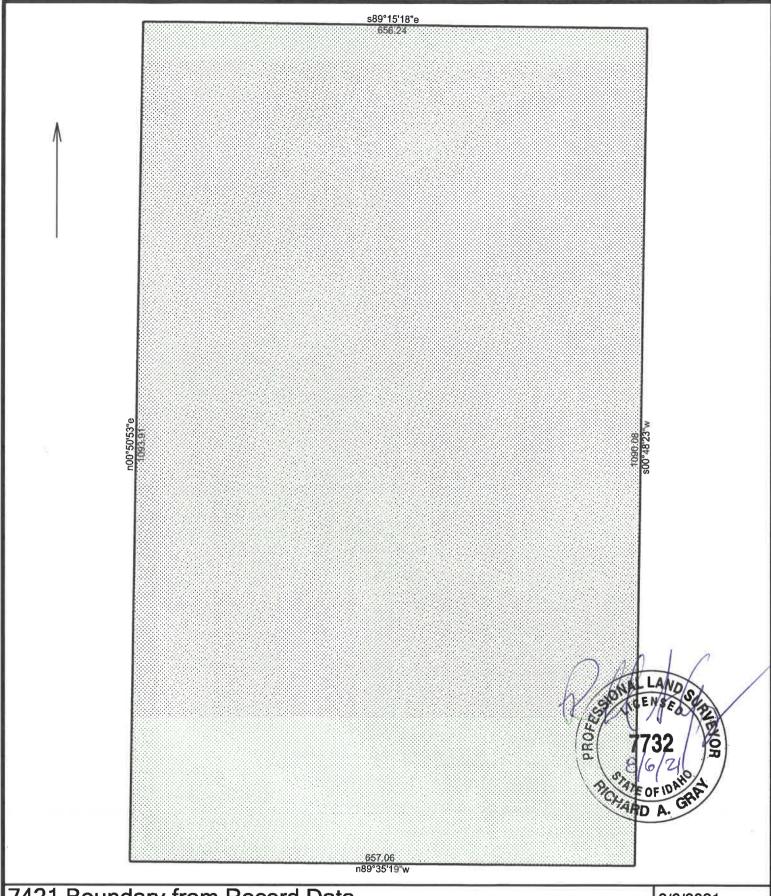

#### PROPERTY DESCRIPTION

A parcel of land being all of Lots 4 and 5 of Worsley's Folly Subdivision as on file in Book 86 of Plats at Pages 9656 and 9657 in the Office of the Recorder of Ada County, Idaho, recorded as Instrument No103059622, located in of the E 1/2 NE 1/4 SW 1/4 of Section 4, Township 4 North, Range 1 West, Boise Meridian, Ada County Idaho, more particularly described as follows:

BEGINNING at the NW corner of said Worsley's Folly Subdivision;

Thence along the northerly boundary of said Worsley's Folly Subdivision, S. 89° 15' 18" E., a distance of 656.24 feet to the NE corner of said Subdivision;

Thence along the East boundary of said Subdivision, S. 00° 48' 23" W., a distance of 1090.08 feet to the SE corner of said Lot 4;

Thence along the Southerly boundary of said Lot 4, N. 89° 35' 19" W., a distance of 657.06 feet to the SW corner of said Lot 4;

Thence along the West boundary of said Lot 4,N. 00° 50' 53" E., a distance of 1093.91 feet to the POINT OF BEGINNING.

This parcel contains 16.46 acres more or less.

(This description is written from record data and not from an actual field survey.)

# 7421 Boundary from Record Data

8/6/2021

Scale: 1 inch= 125 feet

Tract 1: 16.4612 Acres, Closure: s70.5225e 0.01 ft. (1/358938), Perimeter=3497 ft.

File:

01 s89.1518e 656.24 02 s00.4823w 1090.08 03 n89.3519w 657.06 04 n00.5053e 1093.91