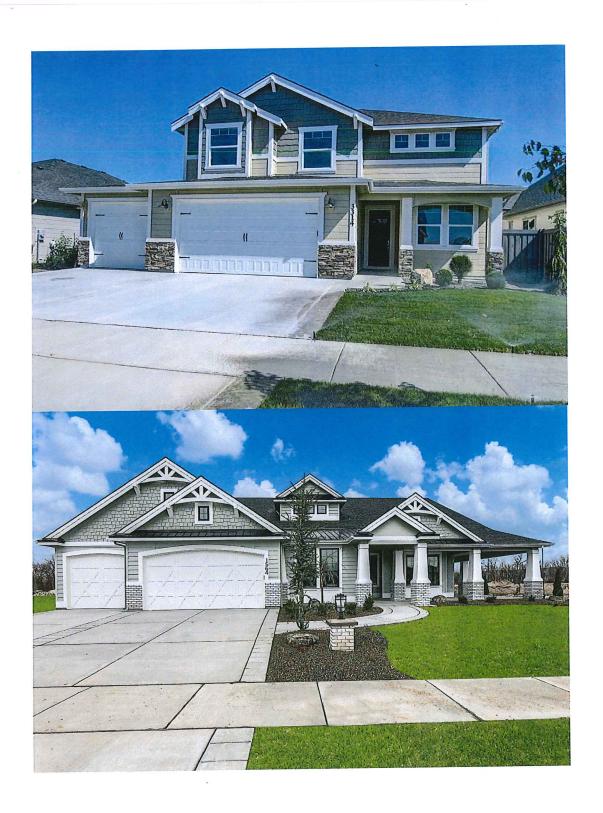

### Section 2. <u>Development/Uses/Standards</u>.

- **2.1 Development Acreage and Uses Permitted.** As to the Property described on **Exhibit A**, Owner is allowed to develop the 16.46 acres as follows:
  - Zoning Classification: The zoning classification of the Property shall be a R-3-DA.
  - The Owner shall comply with all city ordinances relating to the Property except as otherwise provided herein.
  - **Site Design.** The Property shall be developed in substantial conformance with the approved preliminary plat, a copy of which is attached hereto and incorporated by reference herein as **Exhibit B**.
  - **Uses.** The Property is hereby approved for a maximum of 46 residential lots. Housing styles shall be consistent with the submitted elevations detailed in **Exhibit C**.
  - **Setbacks.** The development shall comply with the standard setbacks for the R-3 zone. Waivers to setbacks were not granted by Council.