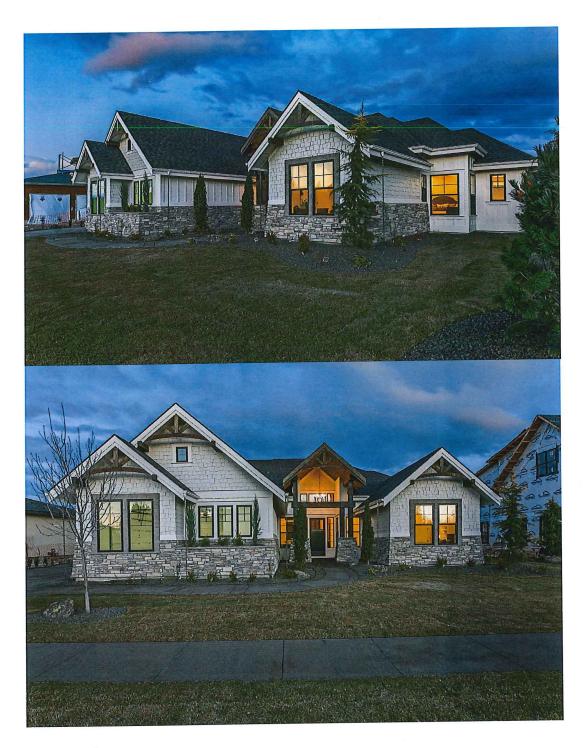

### Section 2. <u>Development/Uses/Standards</u>.

- **2.1 Development Acreage and Uses Permitted.** As to the Property described on **Exhibit A**, Owner is allowed to develop the 16.46 acres as follows:
  - Zoning Classification: The zoning classification of the Property shall be a R-3-DA.
  - The Owner shall comply with all city ordinances relating to the Property except as otherwise provided herein.
  - **Site Design.** The Property shall be developed in substantial conformance with the approved preliminary plat, a copy of which is attached hereto and incorporated by reference herein as **Exhibit B**.
  - **Uses.** The Property is hereby approved for a maximum of 46 residential lots. Housing styles shall be consistent with the submitted elevations detailed in **Exhibit C**.
  - **Setbacks.** The development shall comply with the standard setbacks for the R-3 zone. Waivers to setbacks were not granted by Council.