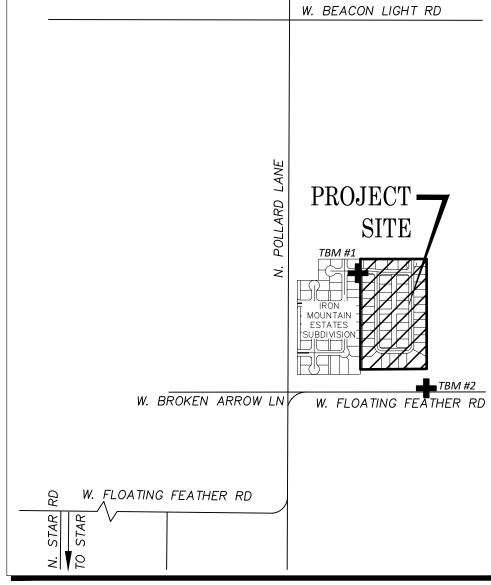

IMINARY PLAT FOR

# IRON MOUNTAIN VISTA SUBDIVISION

LOCATED IN A PORTION OF THE NE 1/4, SW 1/4, SECTION 4, T4N, R1W, B.M. CITY OF STAR, ADA COUNTY, IDAHO

# DEVELOPMENT FEATURES:

3" ROLLED CURB & GUTTER△

(PER ISPWC SD-702)

CONCRETE SIDEWALK

(PER ACHD SUP.

DWG. SD-709)

TOTAL ACRES... ...16.46 ACRES TOTAL LOTS.. BUILDABLE LOTS..... EXISTING ZONING (ADA COUNTY).....RUT PROPOSED ZONING (CITY OF STAR).....R-3 MINIMUM RESIDENTIAL LOT SIZE......9,395 sq.ft. AVERAGE RESIDENTIAL LOT SIZE......10,513 sq.ft. PERCENT TO BUILDABLE AREA.....67.8%

PERCENT TO RIGHT-OF-WAY AREA......17.2%

PERCENT TO OPEN SPACE AREA.....15.0%

# EXHIBIT B

IRRIGATION, STORM DRAIN, AND PUBLIC UTILITY EASEMENT: FRONT... REAR.... STREET SIDE...

RSC BUILDING SETBACKS: SCALE IN FEET SIDE (FOR BOTH STORIES) ... 1"=50'



# VICINITY MAP 1"= 1000'

### GENERAL LEGEND FOUND ALUMINUM CAP MONUMENT FOUND 5/8 REBAR PROJECT BENCHMARK PROPERTY BOUNDARY LINE PROPOSED LOT LINE SECTION LINE CENTERLINE EXISTING EASEMENT PROPOSED EASEMENT PROPOSED 8" WATER LINE PROPOSED SEWER LINE PROPOSED STORM DRAIN PROPOSED PRESSURE IRRIGATION PROPOSED WATER VALVE PROPOSED SEWER MANHOLE PROPOSED FIRE HYDRANT PROPOSED STREET LIGHT PROPOSED WATER SERVICE PROPOSED PRESSURE IRRIGATION SERVICE FLOW DIRECTION EXISTING TEST HOLE EXISTING WATER LINE ---- W ----EXISTING SEWER LINE EXISTING OVERHEAD POWER EXISTING FENCE EXISTING NATURAL GROUND CONTOUR LINE EXISTING SEWER MANHOLE EXISTING WATER VALVE EXISTING UTILITY POLE EXISTING WELL EXISTING ELECTRICAL BOX EXISTING SIGN EXISTING TREES

- 1. THIS SUBDIVISION IS SUBJECT TO COMPLIANCE WITH TH