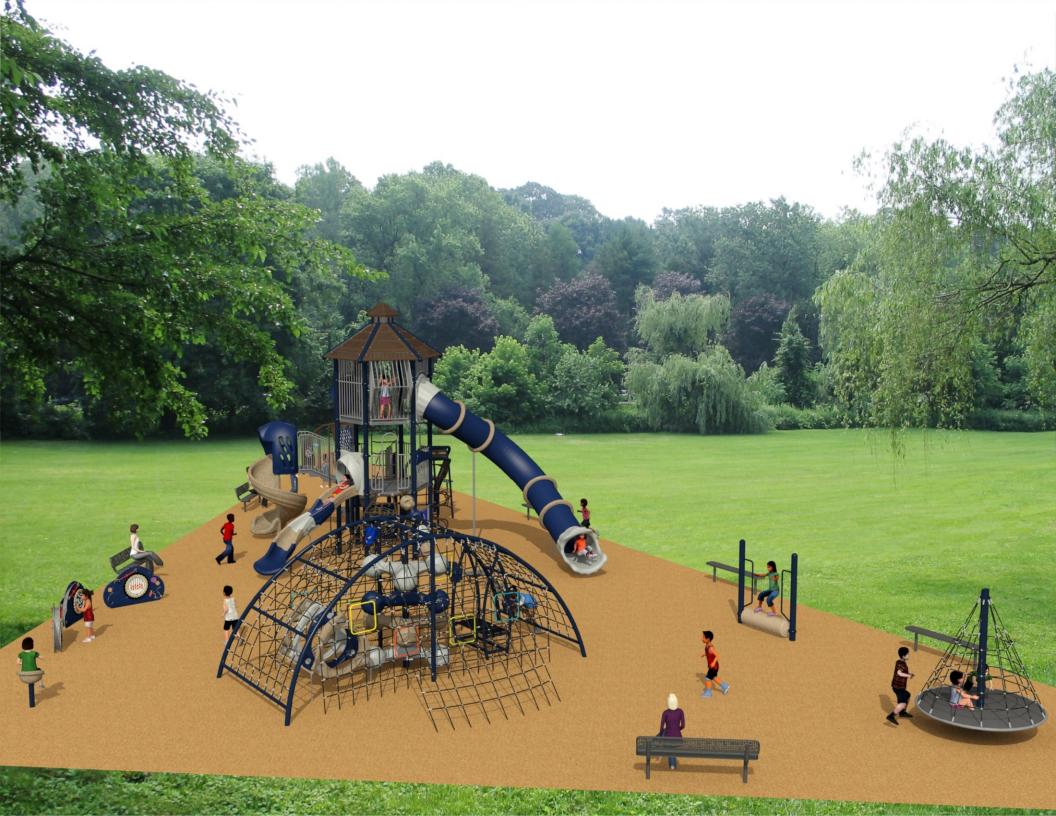

# **Hunter's Creek Park Option 1**

A-MAZE-ING INSERT

Star, ID BENCH CONTEMP 6'(1.83M) ING MRPQ303Q

FOR KIDS AGES 2-12

MRPQ303Q

FOR KIDS AGES 5-12

| GARRETT & COMPANY, INC.          |                          |          | R0032 44519655096     |                                         |
|----------------------------------|--------------------------|----------|-----------------------|-----------------------------------------|
| 850 Quaking Aspen Dr             | PHONE NO: (801) 265-8443 |          | 1.000=_1.01000000     |                                         |
| Murray,UT                        | FAX NO: (801) 263-1254   | <b>/</b> | COMPLIES TO ASTM/CPSC | ot<br>pl<br>pa                          |
| GROUND SPACE: 90'-0" x 63'-0"    |                          |          |                       | ap<br>ge                                |
| PROTECTIVE AREA: 86'-0" x 70'-6" |                          | <u> </u> |                       | ——————————————————————————————————————— |
| DRAWN BY: Angela LeBaron         | DATE: 11/22/2021         | 1        |                       |                                         |
|                                  |                          |          |                       |                                         |