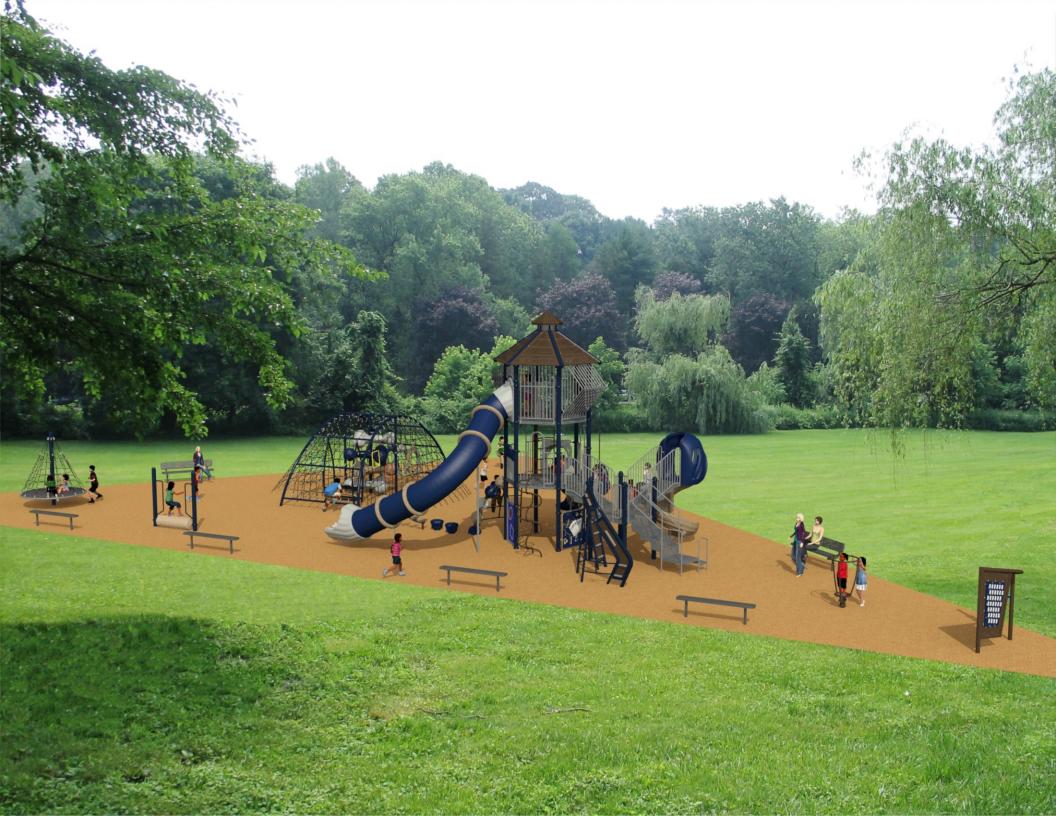

# **Hunter's Creek Park Option 1**

A-MAZE-ING INSERT

Star, ID BENCH CONTEMP 6'(1.83M) ING MRPQ303Q

FOR KIDS AGES 2-12

MRPQ303Q

FOR KIDS AGES 5-12

| GARRETT & COMPANY, INC.          |                          |          | R0032 44519655096     |                                         |
|----------------------------------|--------------------------|----------|-----------------------|-----------------------------------------|
| 850 Quaking Aspen Dr             | PHONE NO: (801) 265-8443 |          | 1.000=_1.01000000     |                                         |
| Murray,UT                        | FAX NO: (801) 263-1254   | <b>/</b> | COMPLIES TO ASTM/CPSC | ot<br>pl<br>pa                          |
| GROUND SPACE: 90'-0" x 63'-0"    |                          |          |                       | ap<br>ge                                |
| PROTECTIVE AREA: 86'-0" x 70'-6" |                          | <u> </u> |                       | ——————————————————————————————————————— |
| DRAWN BY: Angela LeBaron         | DATE: 11/22/2021         | 1        |                       |                                         |
|                                  |                          |          |                       |                                         |