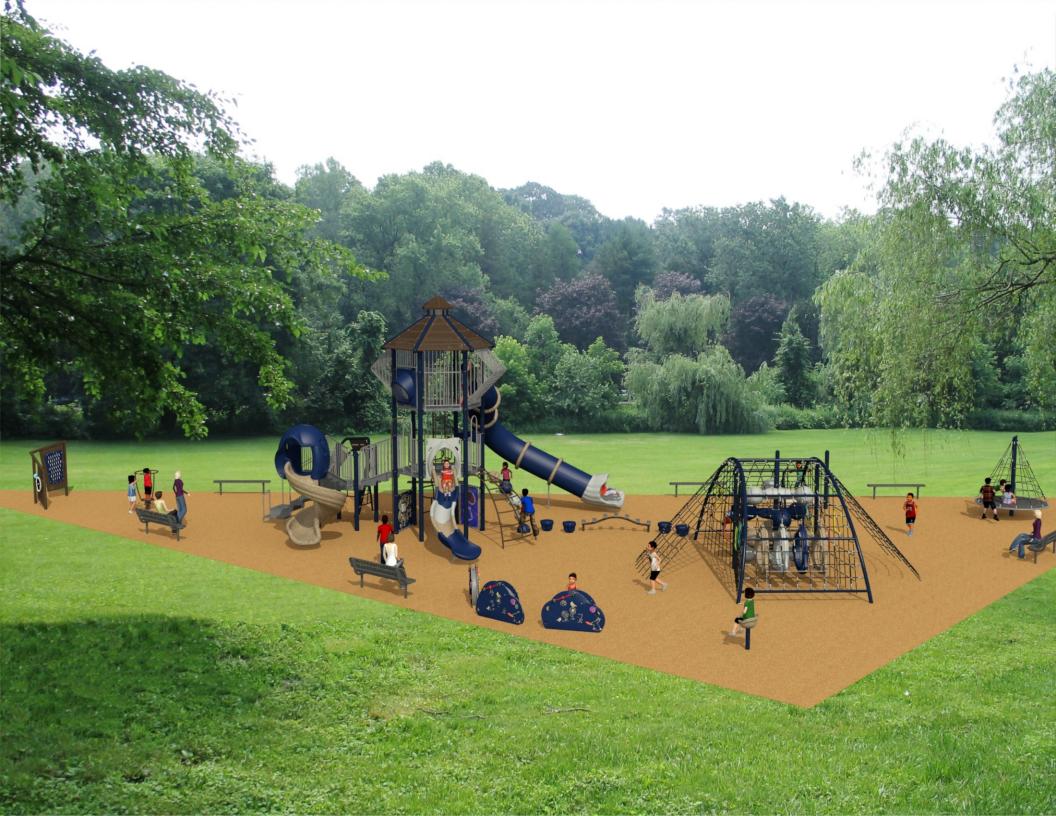

# **Hunter's Creek Park Option 1**

A-MAZE-ING INSERT

Star, ID BENCH CONTEMP 6'(1.83M) ING MRPQ303Q

FOR KIDS AGES 2-12

MRPQ303Q

FOR KIDS AGES 5-12

| GARRETT & COMPANY, INC.          |                          |          | R0032 44519655096     |                                         |
|----------------------------------|--------------------------|----------|-----------------------|-----------------------------------------|
| 850 Quaking Aspen Dr             | PHONE NO: (801) 265-8443 |          | 1.000=_1.01000000     |                                         |
| Murray,UT                        | FAX NO: (801) 263-1254   | <b>/</b> | COMPLIES TO ASTM/CPSC | ot<br>pl<br>pa                          |
| GROUND SPACE: 90'-0" x 63'-0"    |                          |          |                       | ap<br>ge                                |
| PROTECTIVE AREA: 86'-0" x 70'-6" |                          | <u> </u> |                       | ——————————————————————————————————————— |
| DRAWN BY: Angela LeBaron         | DATE: 11/22/2021         | 1        |                       |                                         |
|                                  |                          |          |                       |                                         |