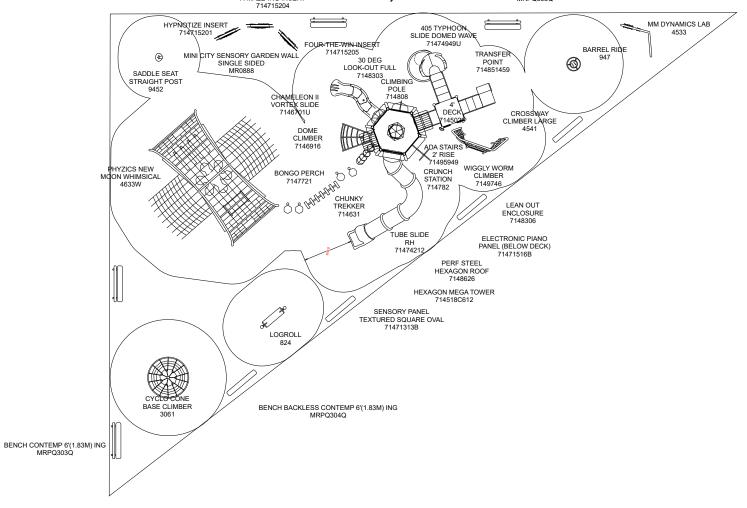

# **Hunter's Creek Park Option 1**

A-MAZE-ING INSERT

Star, ID BENCH CONTEMP 6'(1.83M) ING MRPQ303Q

FOR KIDS AGES 2-12

MRPQ303Q

FOR KIDS AGES 5-12

| GARRETT & COMPANY, INC.          |                          |          | R0032 44519655096     |                                         |
|----------------------------------|--------------------------|----------|-----------------------|-----------------------------------------|
| 850 Quaking Aspen Dr             | PHONE NO: (801) 265-8443 |          | 1.000=_1.01000000     |                                         |
| Murray,UT                        | FAX NO: (801) 263-1254   | <b>/</b> | COMPLIES TO ASTM/CPSC | ot<br>pl<br>pa                          |
| GROUND SPACE: 90'-0" x 63'-0"    |                          |          |                       | ap<br>ge                                |
| PROTECTIVE AREA: 86'-0" x 70'-6" |                          | <u> </u> |                       | ——————————————————————————————————————— |
| DRAWN BY: Angela LeBaron         | DATE: 11/22/2021         | 1        |                       |                                         |
|                                  |                          |          |                       |                                         |

| ITEM                     | DESCRIPTION                                                        | QTY      | AMOUNT       |
|--------------------------|--------------------------------------------------------------------|----------|--------------|
| 1001 PLAY STRUCTURE      | 714S626J: KIDS CHOICE MEGATOWER STRUCTURE (SALE FLYER)             | 1.00     | \$ 57,768.94 |
| 1003 FREESTANDING PLAY   | PHYZICS NEW MOON CLIMBER                                           | 1.00     | \$ 38,662.42 |
| 1003 FREESTANDING PLAY   | CYCLOCONE BASE CLIMBER SPINNER                                     | 1.00     | \$ 11,737.37 |
| 1003 FREESTANDING PLAY   | LOG ROLL                                                           | 1.00     | \$ 1,522.14  |
| 1003 FREESTANDING PLAY   | MIRACLE MUSEUM DYNAMICS LAB                                        | 1.00     | \$ 5,355.10  |
| 1003 FREESTANDING PLAY   | BARREL RIDE AND SADDLE SEAT SPINNER (STRAIGHT)                     | 1.00     | \$ 3,028.39  |
| 1003 FREESTANDING PLAY   | CHUNKY TREKKER AND (4) BONGO PODS                                  | 1.00     | \$ 2,344.71  |
| 6003 INSTALLATION        | INSTALLATION OF OPTION 1                                           | 1.00     | \$ 37,565.00 |
| 2002 BONDED RUBBER MULCH | 4221 SF BONDED RUBBER MULCH, 8' FALL HEIGHT                        | 1.00     | \$ 55,790.46 |
| 6003 INSTALLATION        | INSTALLATION OF BONDED RUBBER MULCH                                | 4,221.00 | \$ 25,326.00 |
| 1003 FREESTANDING PLAY   | SENSORY GARDEN (3) A-MAZE-ING, HYPNOTIZE, AND FOUR-THE-WIN INSERTS | 1.00     | \$ 6,871.92  |
| 4002 SITE AMENITIES      | 6' PVC COATED BENCHES, PERFORATED, IN GROUN                        | 7.00     | \$ 3,980.28  |
|                          |                                                                    |          | \$ -         |
|                          |                                                                    |          | \$ -         |
|                          |                                                                    |          | \$ -         |
|                          |                                                                    |          | \$ -         |