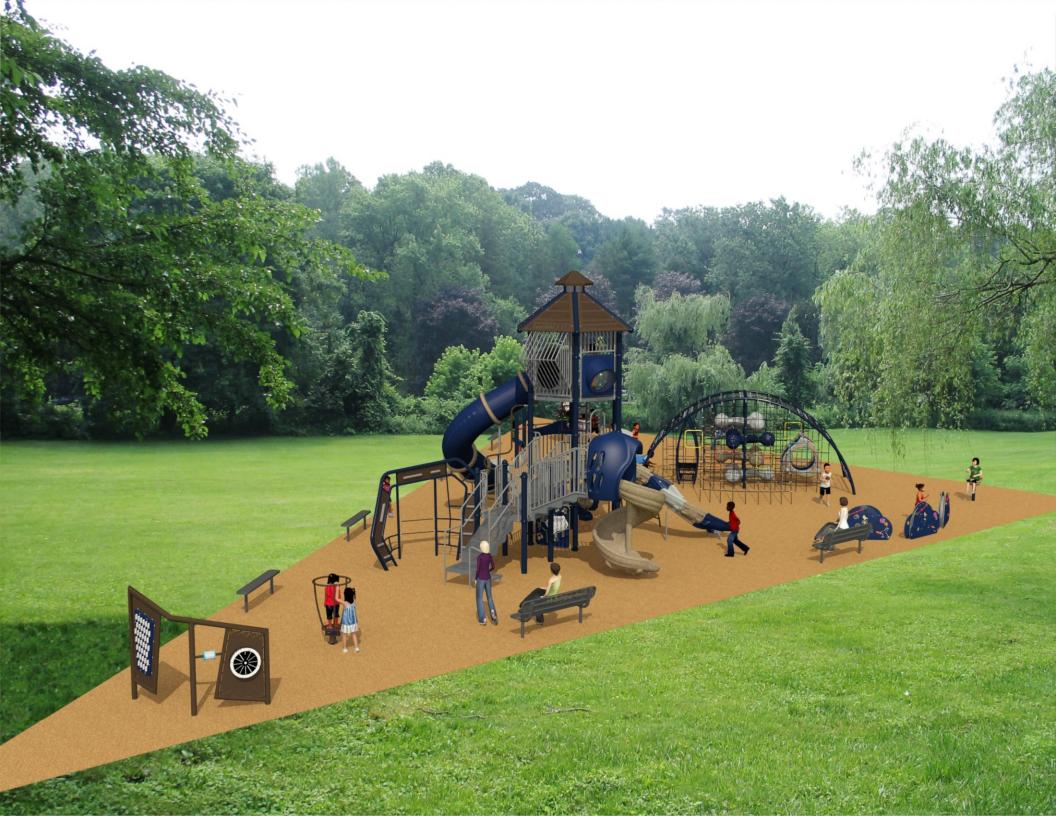

# **Hunter's Creek Park Option 1**

A-MAZE-ING INSERT

Star, ID BENCH CONTEMP 6'(1.83M) ING MRPQ303Q

FOR KIDS AGES 2-12

MRPQ303Q

FOR KIDS AGES 5-12

| GARRETT & COMPANY, INC.          |                          |          | R0032 44519655096     |                                         |
|----------------------------------|--------------------------|----------|-----------------------|-----------------------------------------|
| 850 Quaking Aspen Dr             | PHONE NO: (801) 265-8443 |          | 1.000=_1.01000000     |                                         |
| Murray,UT                        | FAX NO: (801) 263-1254   | <b>/</b> | COMPLIES TO ASTM/CPSC | ot<br>pl<br>pa                          |
| GROUND SPACE: 90'-0" x 63'-0"    |                          |          |                       | ap<br>ge                                |
| PROTECTIVE AREA: 86'-0" x 70'-6" |                          | <u> </u> |                       | ——————————————————————————————————————— |
| DRAWN BY: Angela LeBaron         | DATE: 11/22/2021         | 1        |                       |                                         |
|                                  |                          |          |                       |                                         |