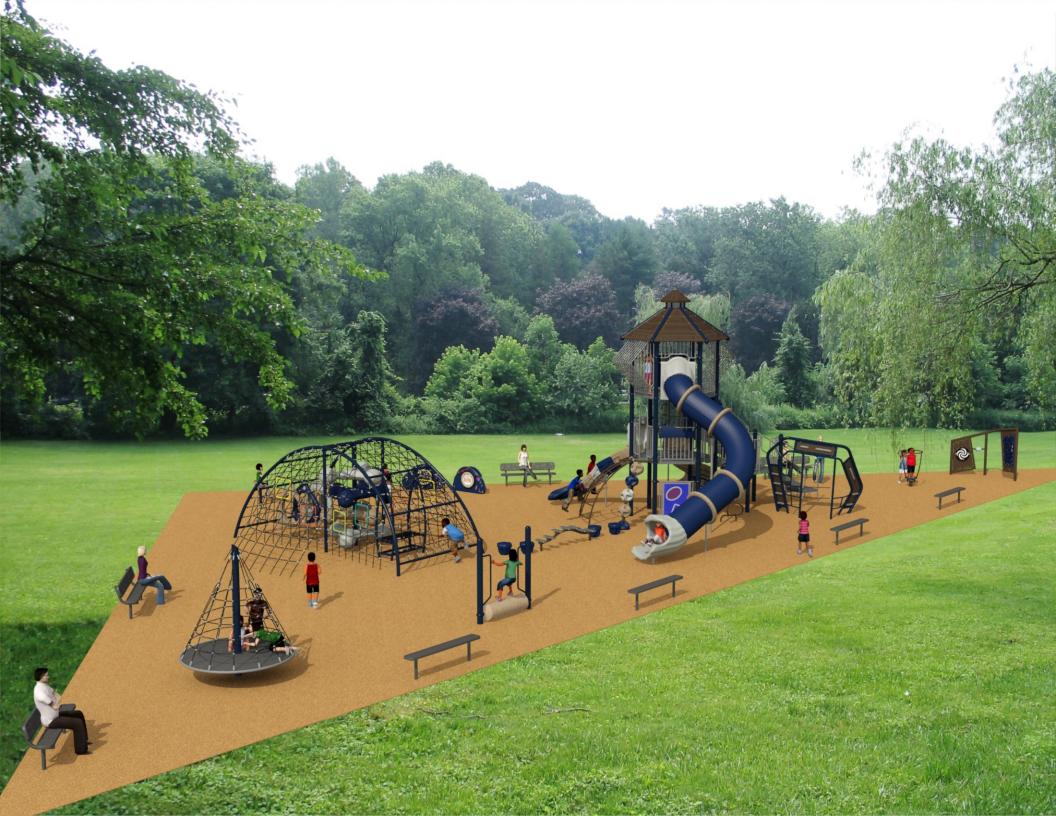

# **Hunter's Creek Park Option 1**

A-MAZE-ING INSERT

Star, ID BENCH CONTEMP 6'(1.83M) ING MRPQ303Q

FOR KIDS AGES 2-12

MRPQ303Q

FOR KIDS AGES 5-12

| GARRETT & COMPANY, INC.          |                          |          | R0032 44519655096     |                                         |
|----------------------------------|--------------------------|----------|-----------------------|-----------------------------------------|
| 850 Quaking Aspen Dr             | PHONE NO: (801) 265-8443 |          | 1.000=_1.01000000     |                                         |
| Murray,UT                        | FAX NO: (801) 263-1254   | <b>/</b> | COMPLIES TO ASTM/CPSC | ot<br>pl<br>pa                          |
| GROUND SPACE: 90'-0" x 63'-0"    |                          |          |                       | ap<br>ge                                |
| PROTECTIVE AREA: 86'-0" x 70'-6" |                          | <u> </u> |                       | ——————————————————————————————————————— |
| DRAWN BY: Angela LeBaron         | DATE: 11/22/2021         | 1        |                       |                                         |
|                                  |                          |          |                       |                                         |