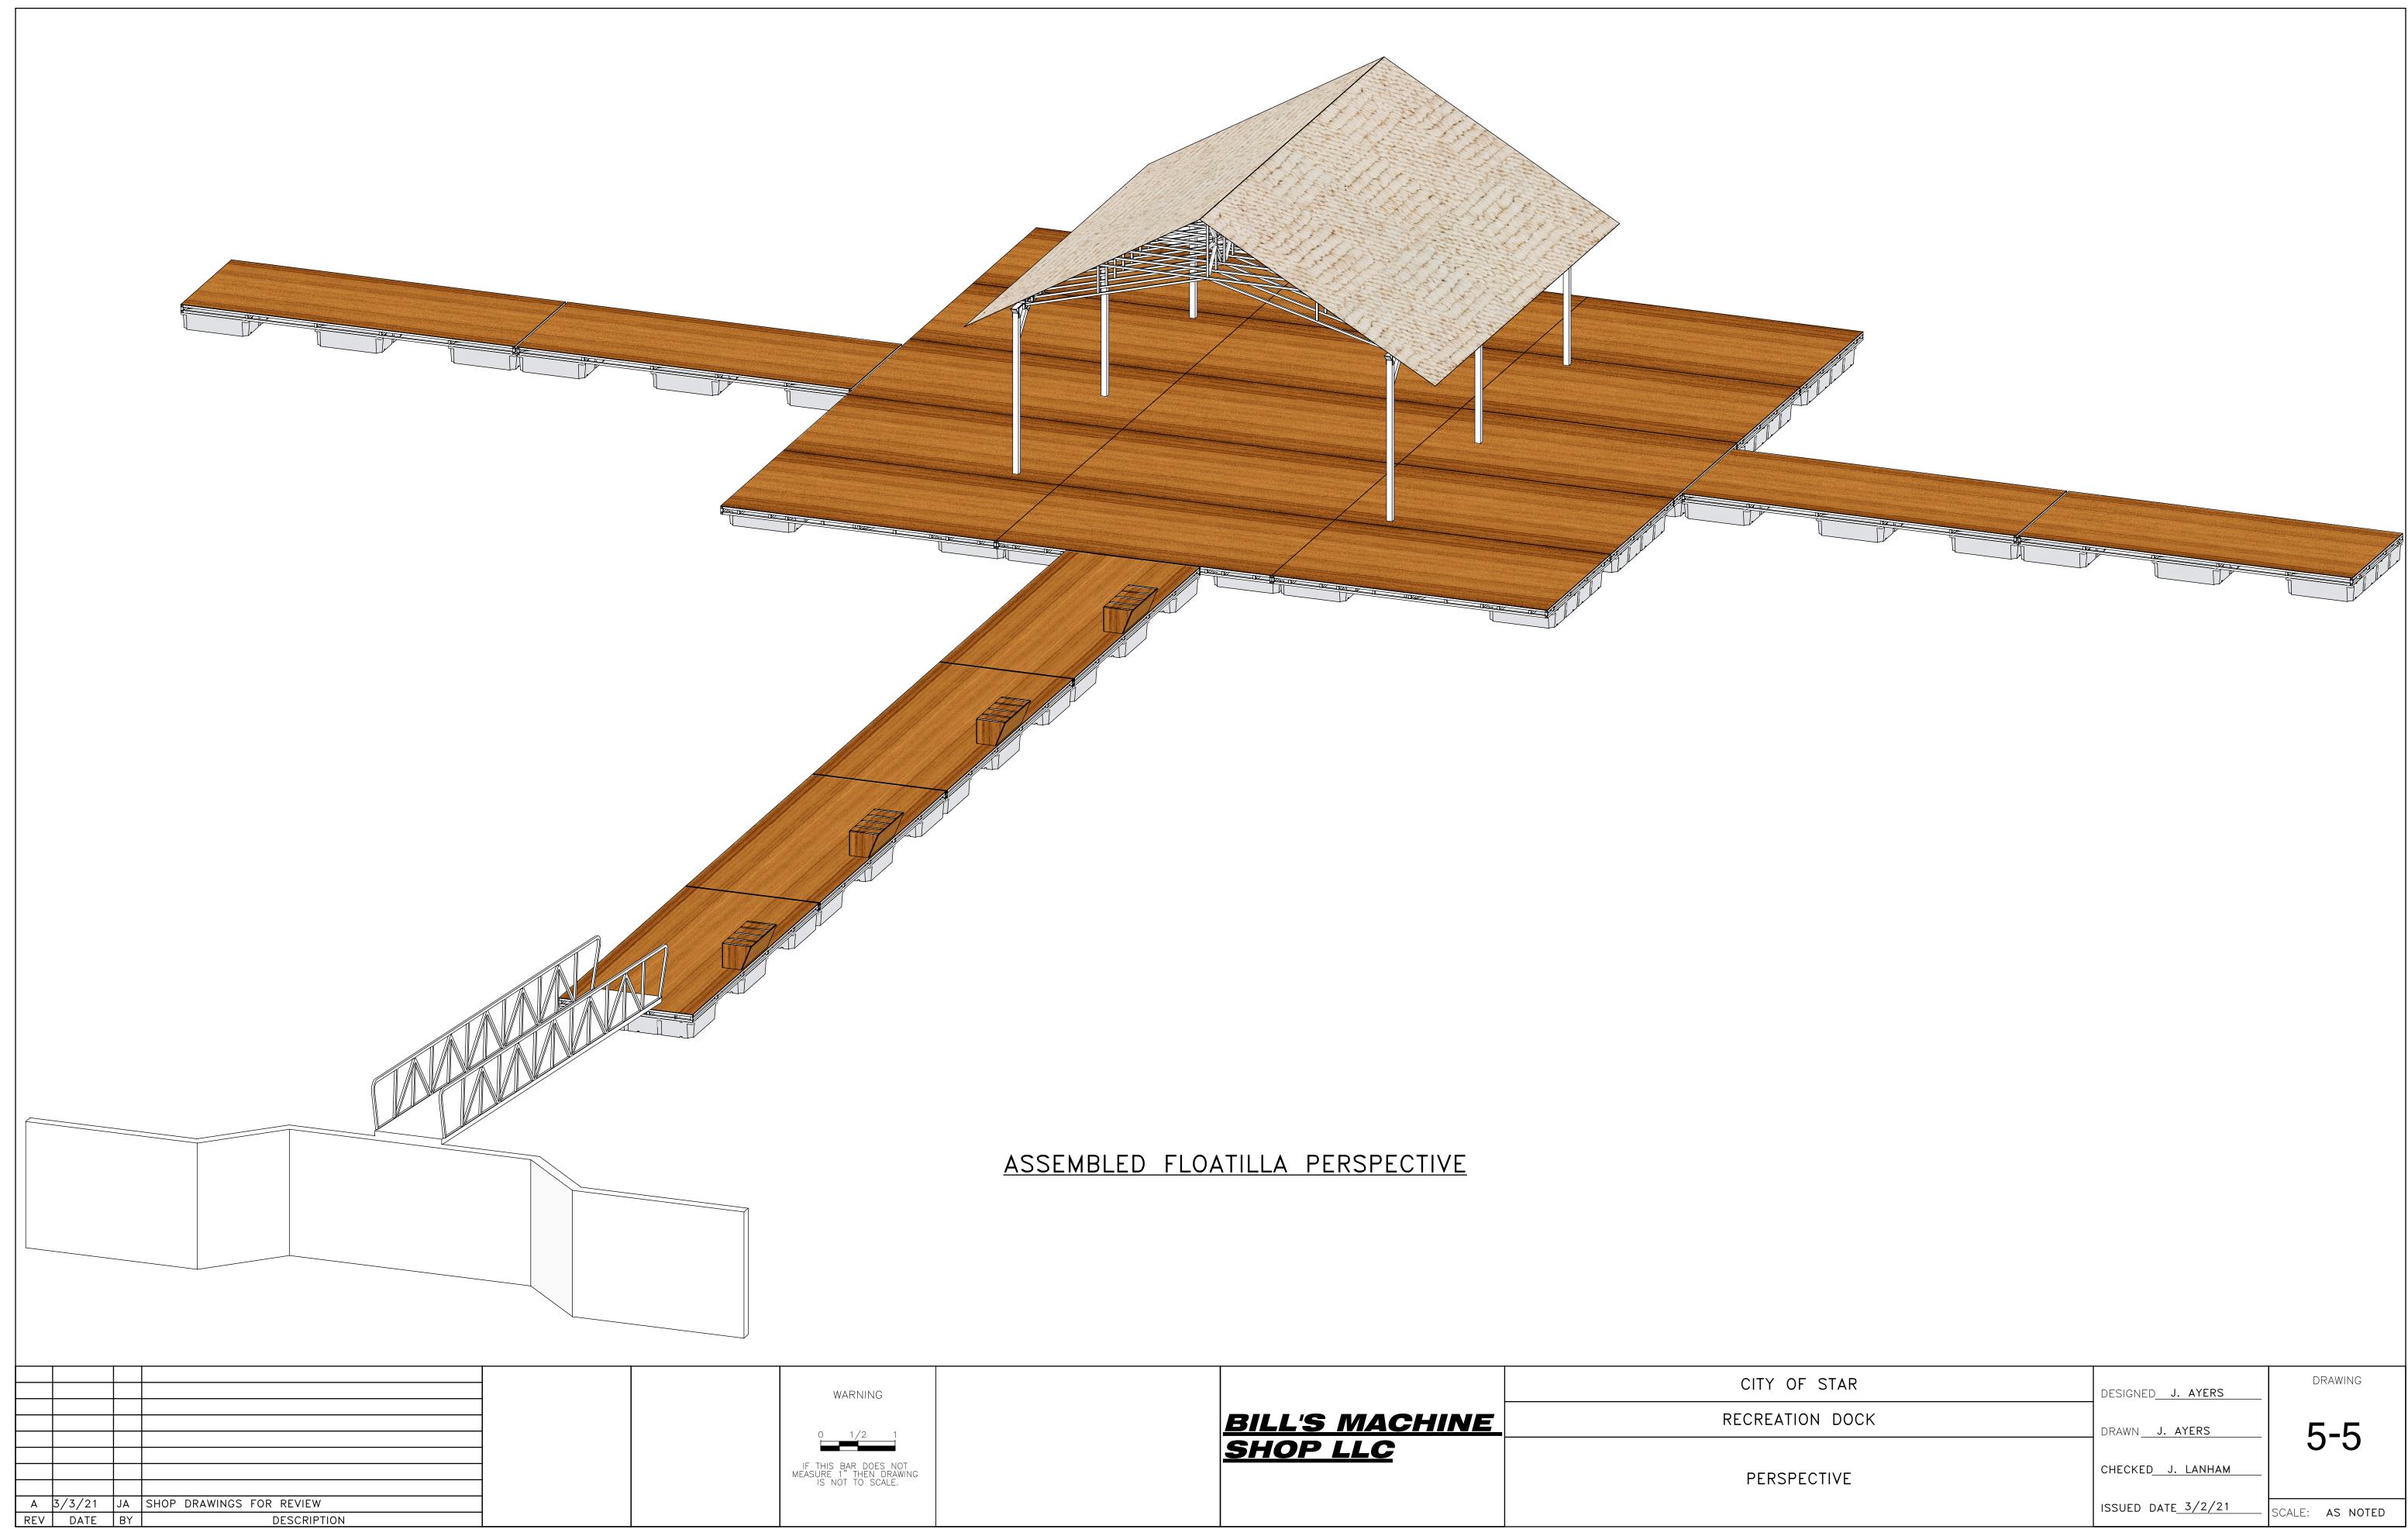

8'-0"

5

ло<sub>0</sub>

10'-0" 10'-0"

| STAR   | DESIGNED J. AYERS         | DRAWING                |                    |
|--------|---------------------------|------------------------|--------------------|
| N DOCK | DRAWN <u>J. AYERS</u>     | 5-5                    |                    |
| CTIVE  | CHECKED J. LANHAM         |                        | :0<br>200:<br>000: |
|        | ISSUED DATE <u>3/2/21</u> | SCALE: <b>as noted</b> | JOB                |