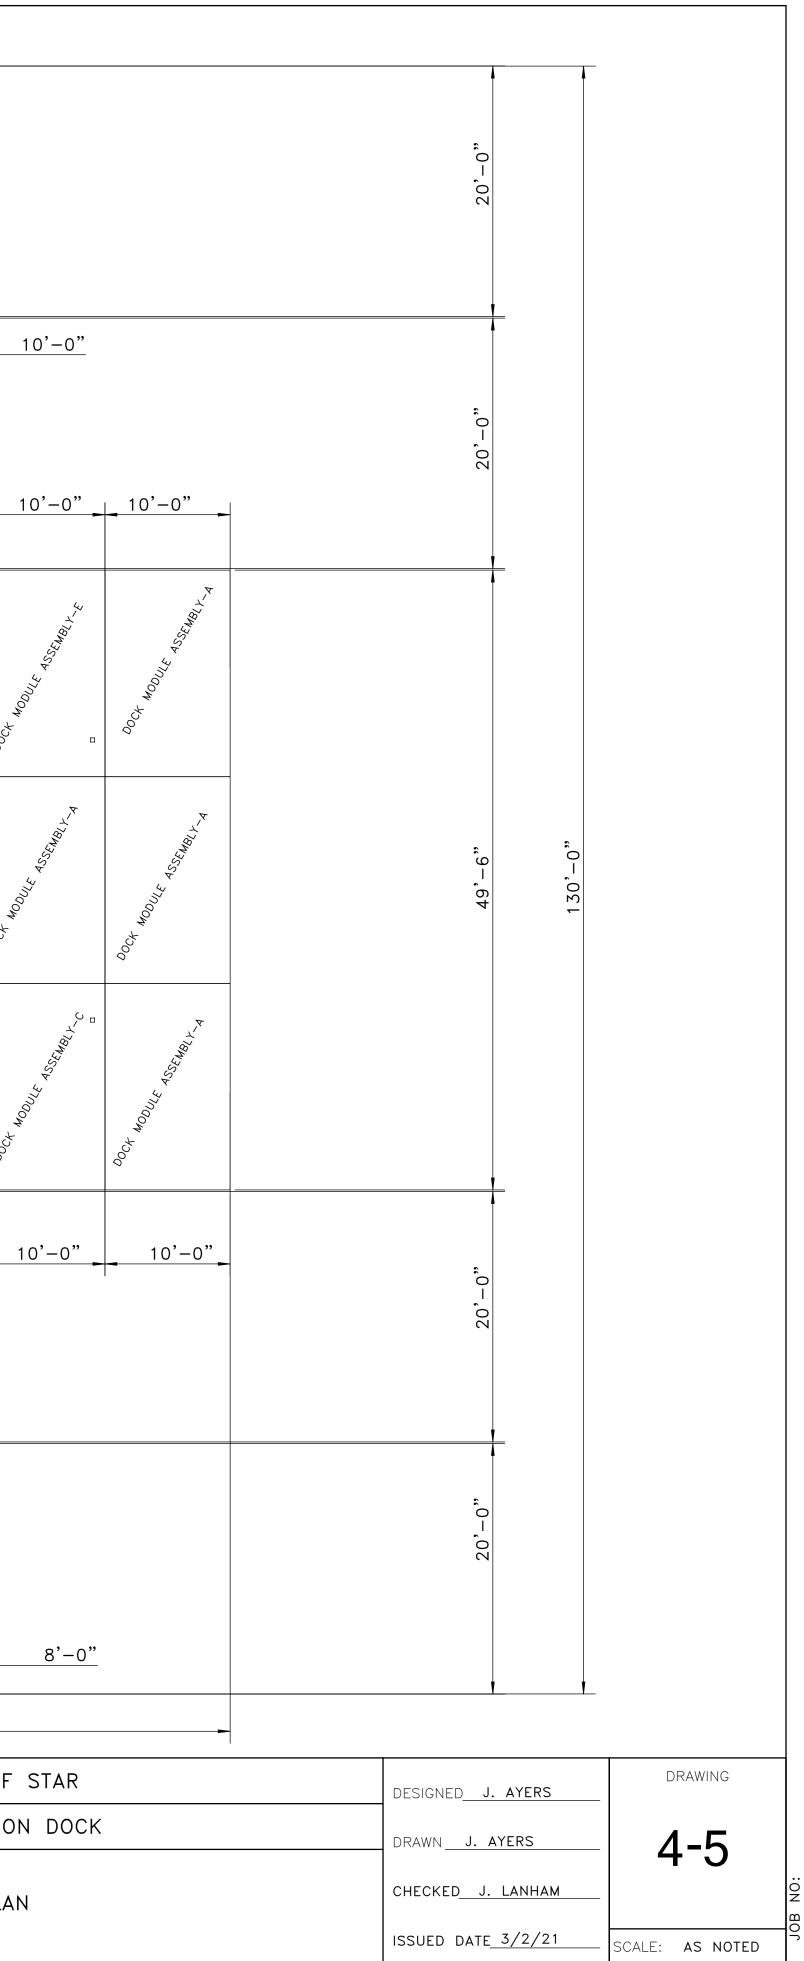

| B DOCK MODULE ASSEMBLY-B DOCK MODULE | ASSEMBLY-B<br>DOCK MODULE ASSEMBLY-B | 00CF MODULE 455E4481, -4 | OOCH MODULE ASSEMBLY    | DOCF MODULE ASSEMBLY A | OOCT MON.           |
|--------------------------------------|--------------------------------------|--------------------------|-------------------------|------------------------|---------------------|
| BENCH<br>20'-0" 20'-0                | 20'-0"                               | 00CF 400ULE 455EM821-4   | OOCH MODULE ASSEMBIL-E  | DOCH MODULE ASSEMBLY D | <sup>0</sup> 0Cr 40 |
| 4'-0"                                |                                      | 10'-0"                   | <u>10'-0"</u><br>10'-0" |                        | <b>-</b>            |
| SSEMBLED FLOATILLA PL/               | <u>4 N</u>                           |                          |                         | OOCH MODULE ASSEMBLY-B |                     |
|                                      |                                      |                          |                         | 00CH MODULE 45SEMBER-B |                     |
|                                      |                                      |                          |                         |                        |                     |
|                                      |                                      |                          |                         | 50'-0"                 |                     |
|                                      | BILL'S MACHINE                       | <u> </u>                 |                         | RECRE                  | ÓF<br>ATIOI         |
| NOT<br>DRAWING<br>ALE.               | <u>SHOP LLC</u>                      |                          |                         |                        | PLAI                |
|                                      |                                      |                          |                         |                        |                     |