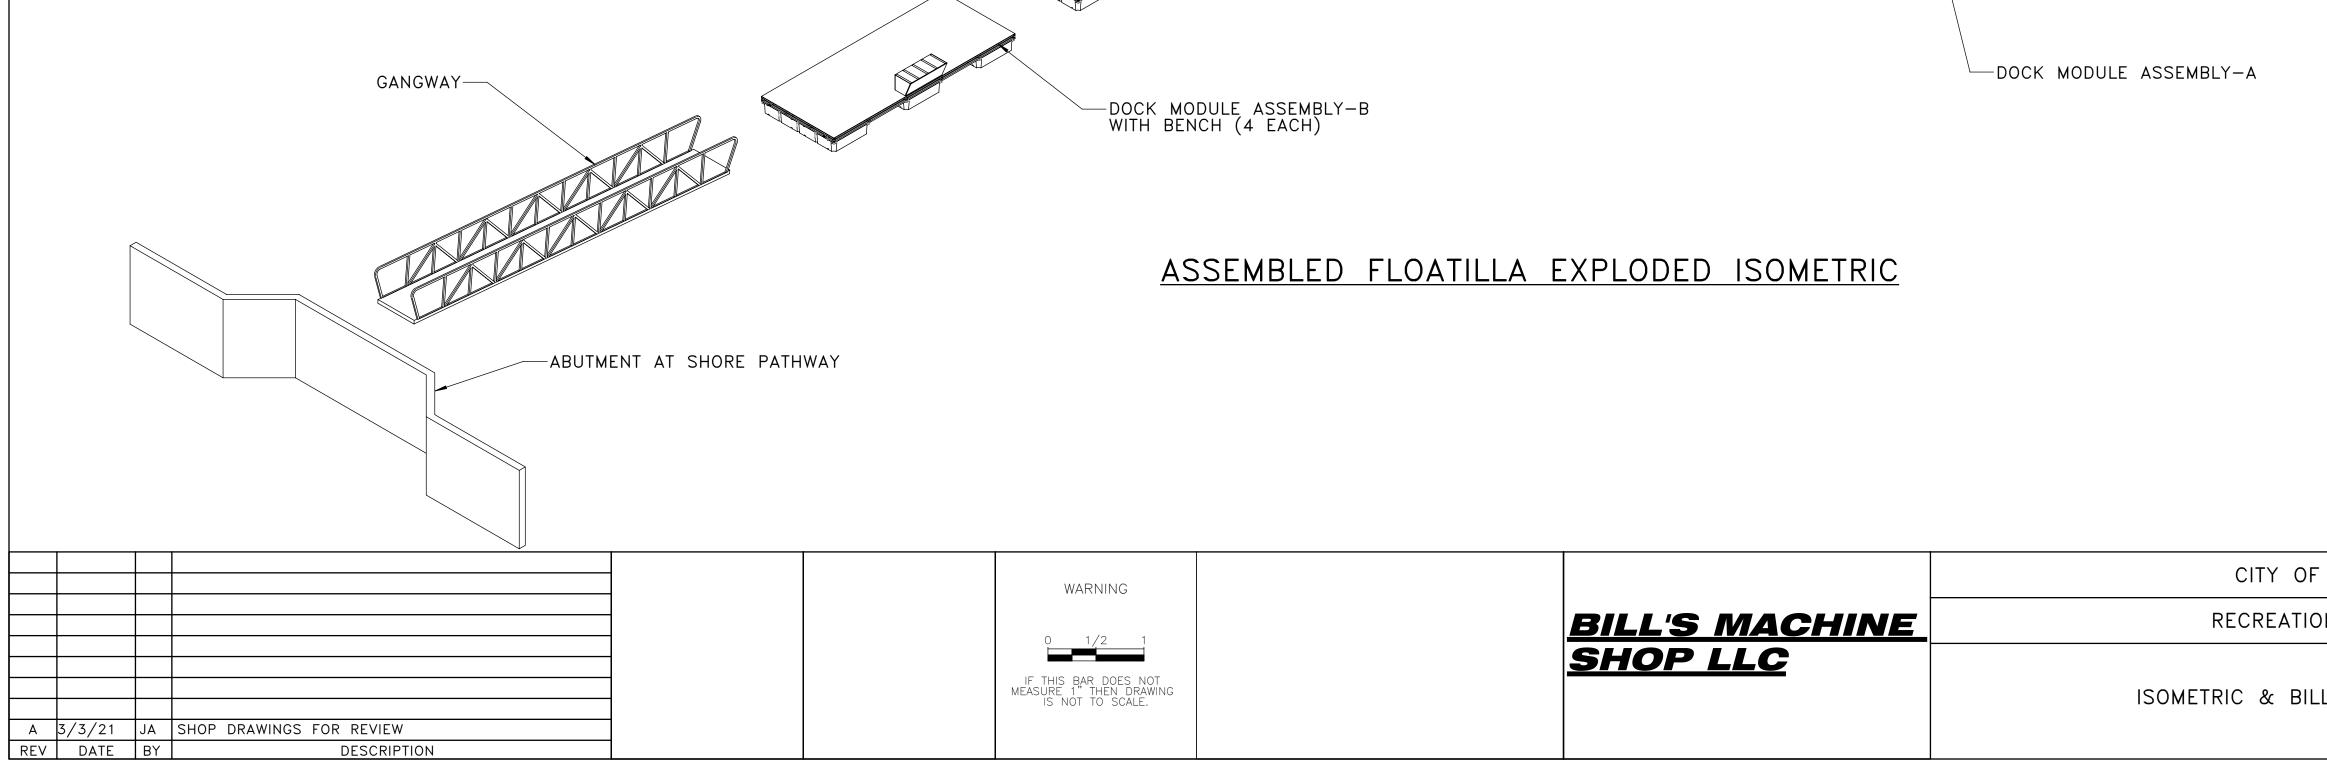

| ITEM<br>NO. | QTY.<br>EACH | PIECE MARK             | CONFIGURATION    |
|-------------|--------------|------------------------|------------------|
| 1           | 8            | DOCK MODULE ASSEMBLY-A |                  |
| 2           | 1            | DOCK MODULE ASSEMBLY-A | WITH HINGE POINT |
| 3           | 4            | DOCK MODULE ASSEMBLY-B | WITH BENCH       |
| 4           | 4            | DOCK MODULE ASSEMBLY-B |                  |
| 5           | 2            | DOCK MODULE ASSEMBLY-C |                  |
| 6           | 2            | DOCK MODULE ASSEMBLY-D |                  |
| 7           | 2            | DOCK MODULE ASSEMBLY-E |                  |
| 8           | 1            | SHELTER STRUCTURE      |                  |