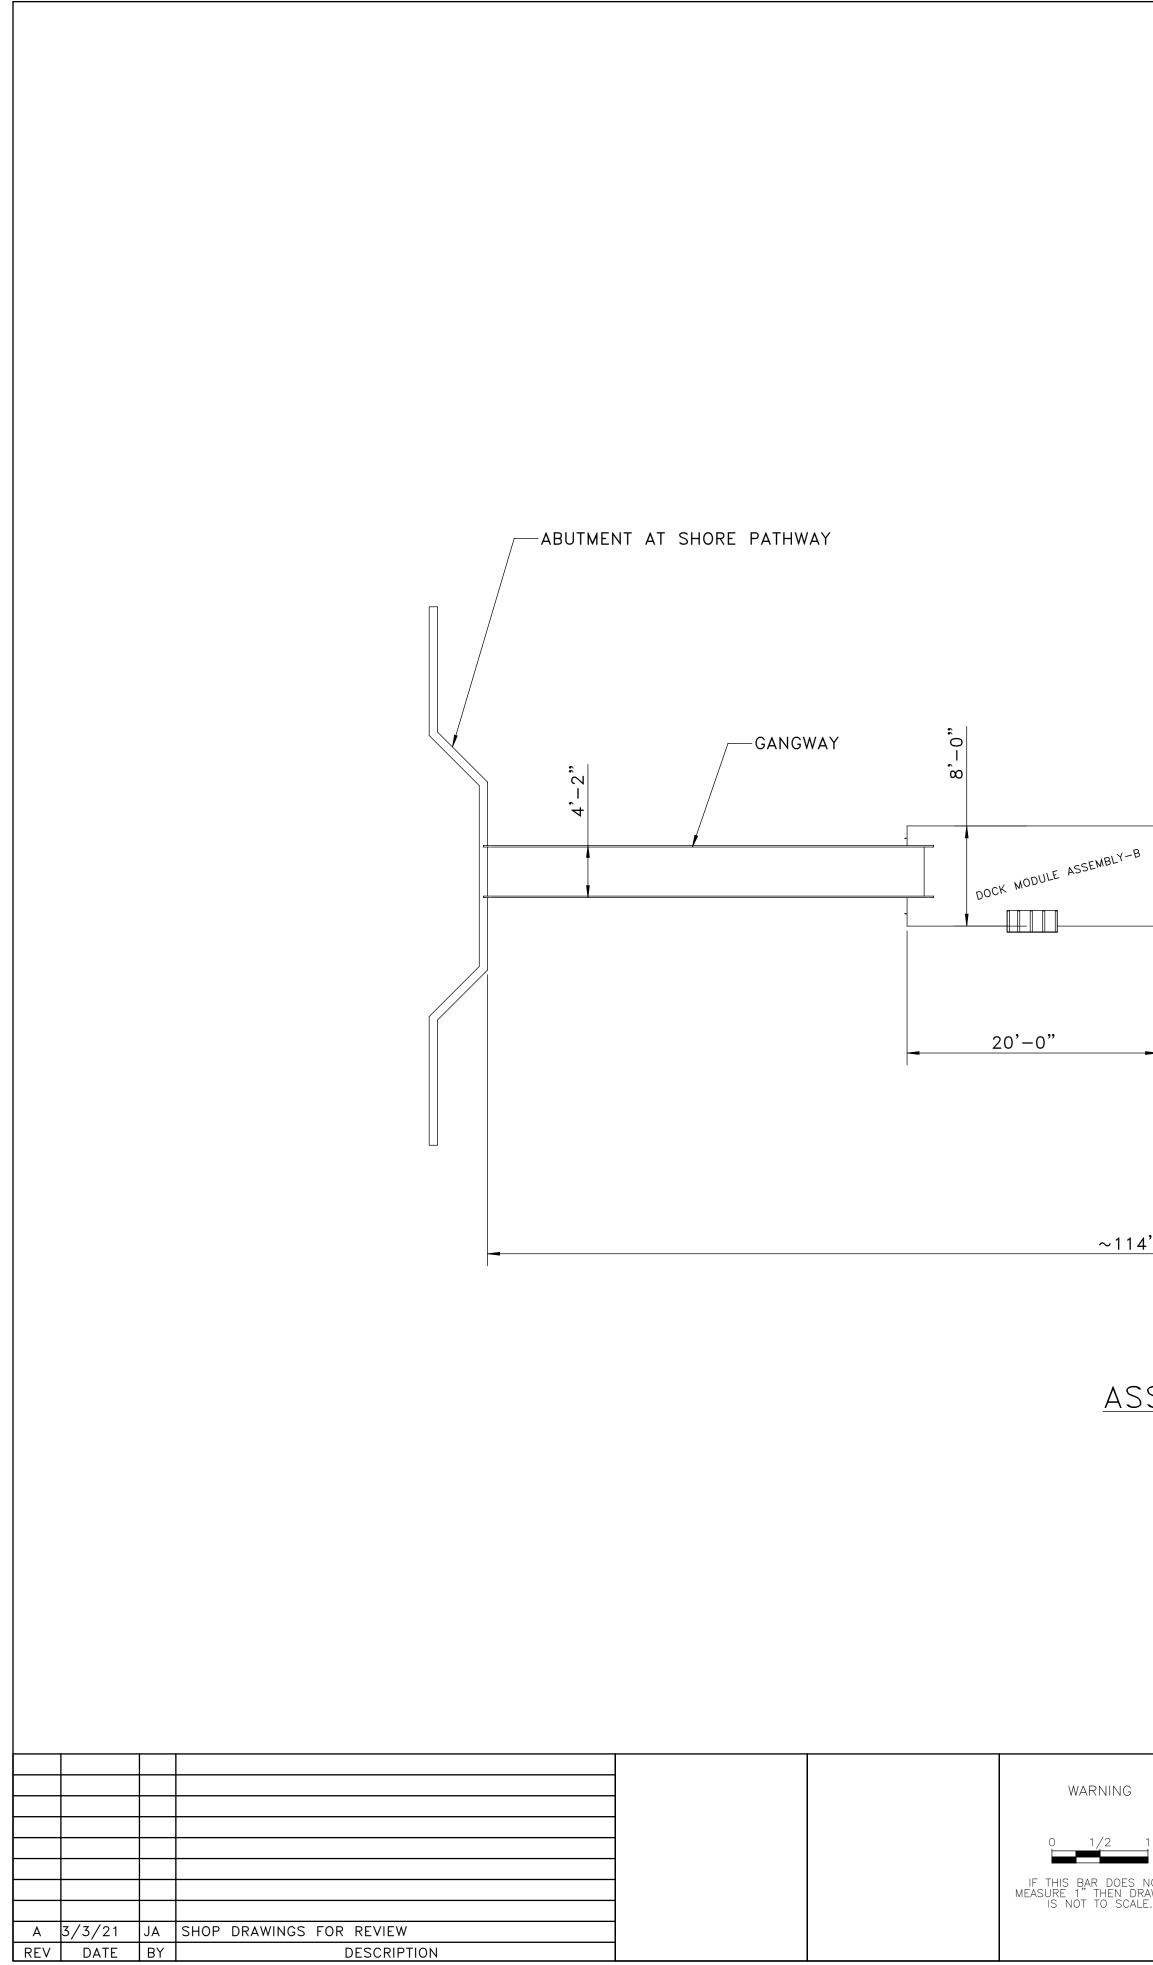

| B DOCK MODULE ASSEMBLY-B DOCK MODULE | ASSEMBLY-B<br>DOCK MODULE ASSEMBLY-B | 00CF MODULE 455E4481, -4 | OOCH MODULE ASSEMBLY    | DOCF MODULE ASSEMBLY A | OOCT MON.           |
|--------------------------------------|--------------------------------------|--------------------------|-------------------------|------------------------|---------------------|
| BENCH<br>20'-0" 20'-0                | 20'-0"                               | 00CF 400ULE 455EM821-4   | OOCH MODULE ASSEMBIL-E  | DOCH MODULE ASSEMBLY D | <sup>0</sup> 0Cr 40 |
| 4'-0"                                |                                      | 10'-0"                   | <u>10'-0"</u><br>10'-0" |                        | <b>-</b>            |
| SSEMBLED FLOATILLA PL/               | <u>4 N</u>                           |                          |                         | OOCH MODULE ASSEMBLY-B |                     |
|                                      |                                      |                          |                         | 00CH MODULE 45SEMBER-B |                     |
|                                      |                                      |                          |                         |                        |                     |
|                                      |                                      |                          |                         | 50'-0"                 |                     |
|                                      | BILL'S MACHINE                       | <u> </u>                 |                         | RECRE                  | ÓF<br>ATIOI         |
| NOT<br>DRAWING<br>ALE.               | <u>SHOP LLC</u>                      |                          |                         |                        | PLAI                |
|                                      |                                      |                          |                         |                        |                     |