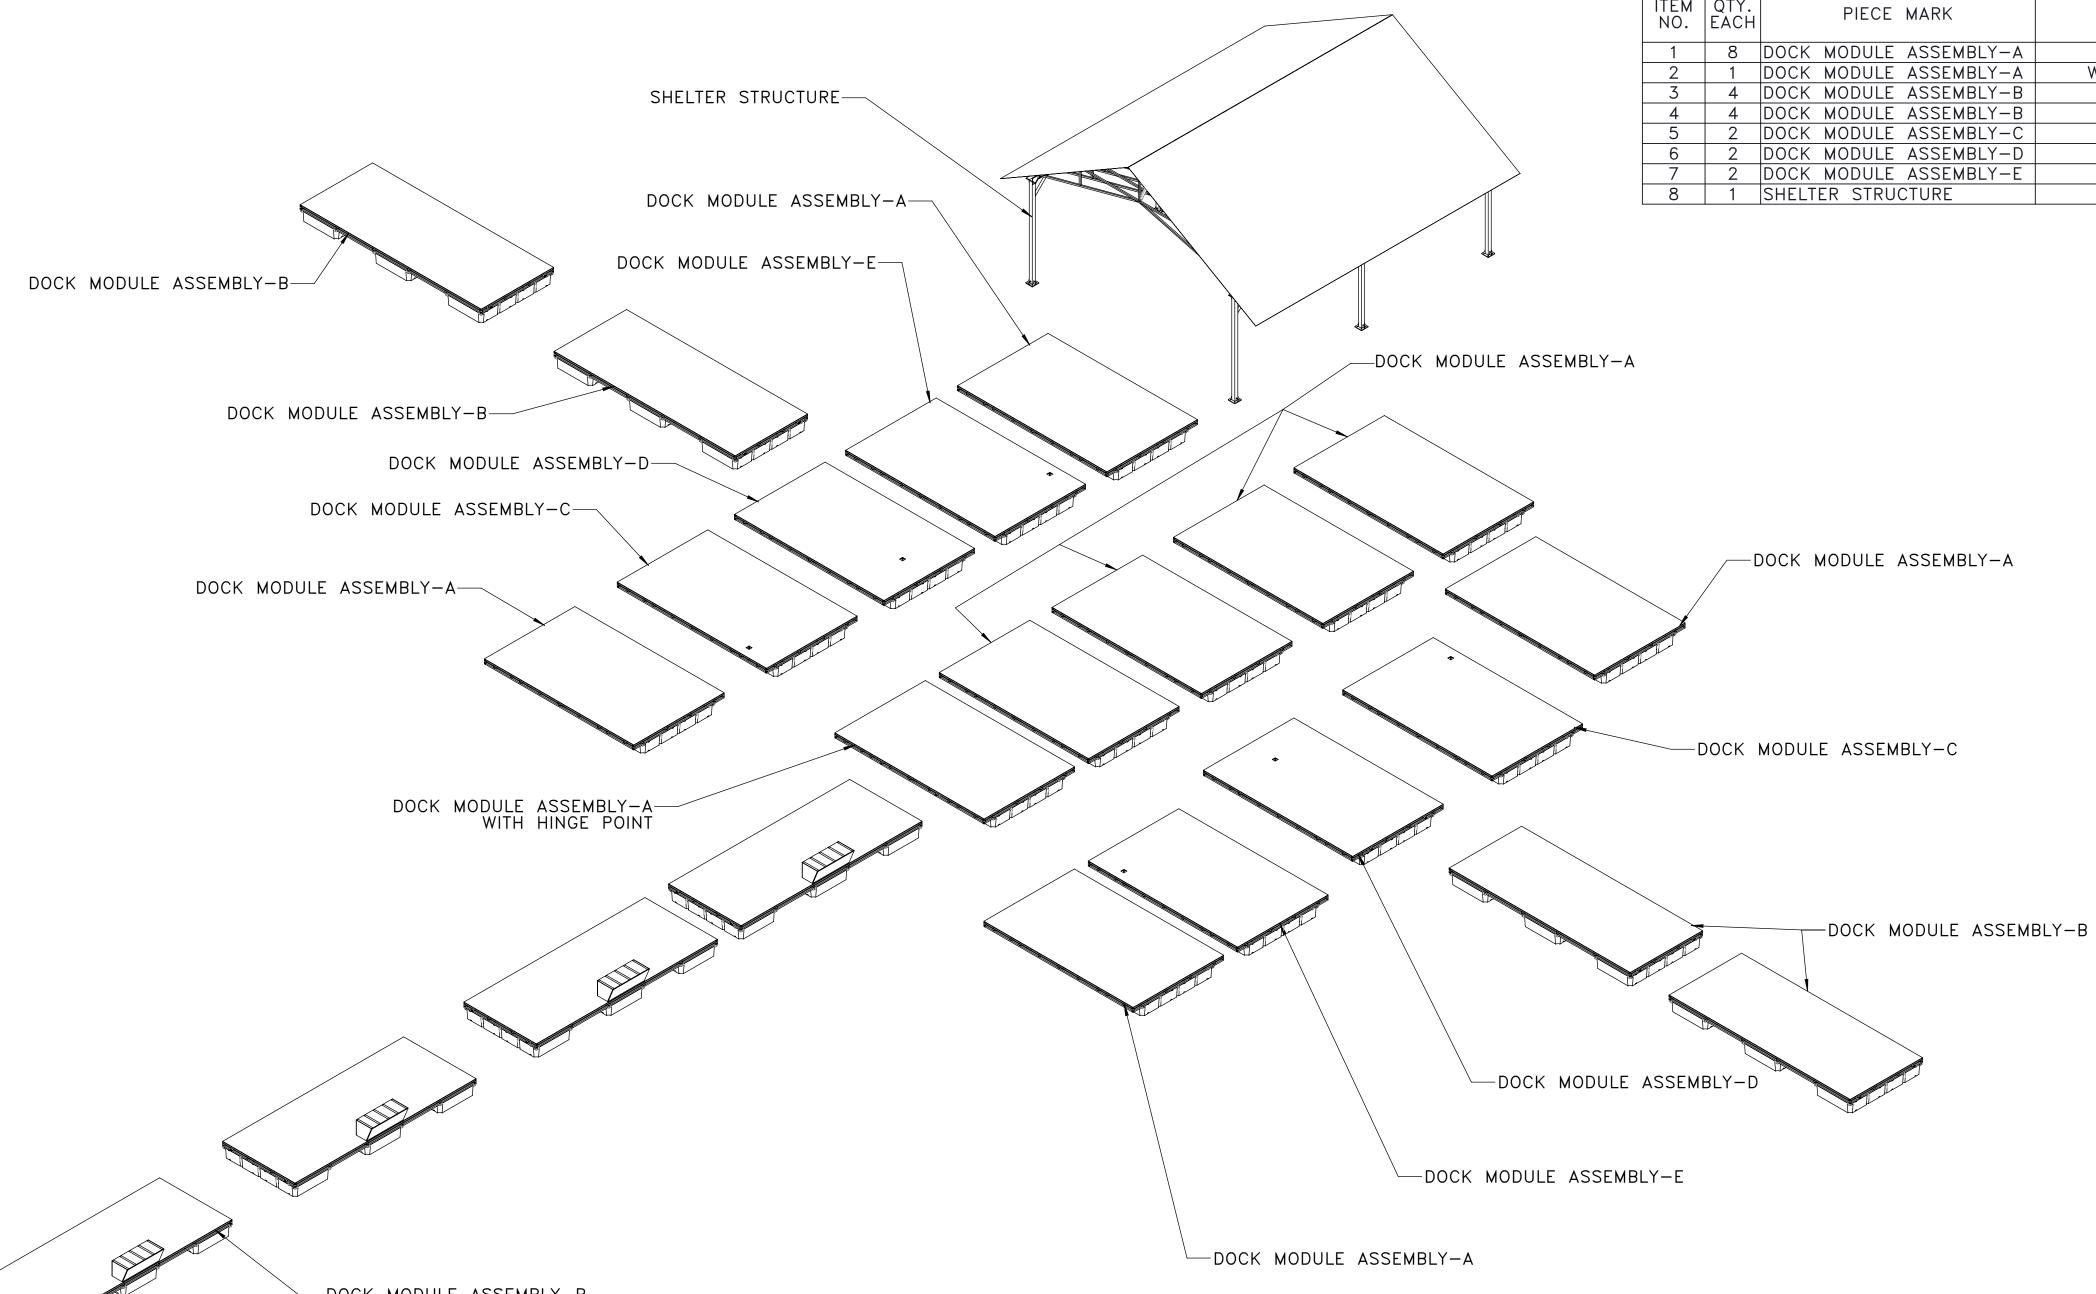

| ITEM<br>NO. | QTY.<br>EACH | PIECE MARK             | CONFIGURATION    |
|-------------|--------------|------------------------|------------------|
| 1           | 8            | DOCK MODULE ASSEMBLY-A |                  |
| 2           | 1            | DOCK MODULE ASSEMBLY-A | WITH HINGE POINT |
| 3           | 4            | DOCK MODULE ASSEMBLY-B | WITH BENCH       |
| 4           | 4            | DOCK MODULE ASSEMBLY-B |                  |
| 5           | 2            | DOCK MODULE ASSEMBLY-C |                  |
| 6           | 2            | DOCK MODULE ASSEMBLY-D |                  |
| 7           | 2            | DOCK MODULE ASSEMBLY-E |                  |
| 8           | 1            | SHELTER STRUCTURE      |                  |