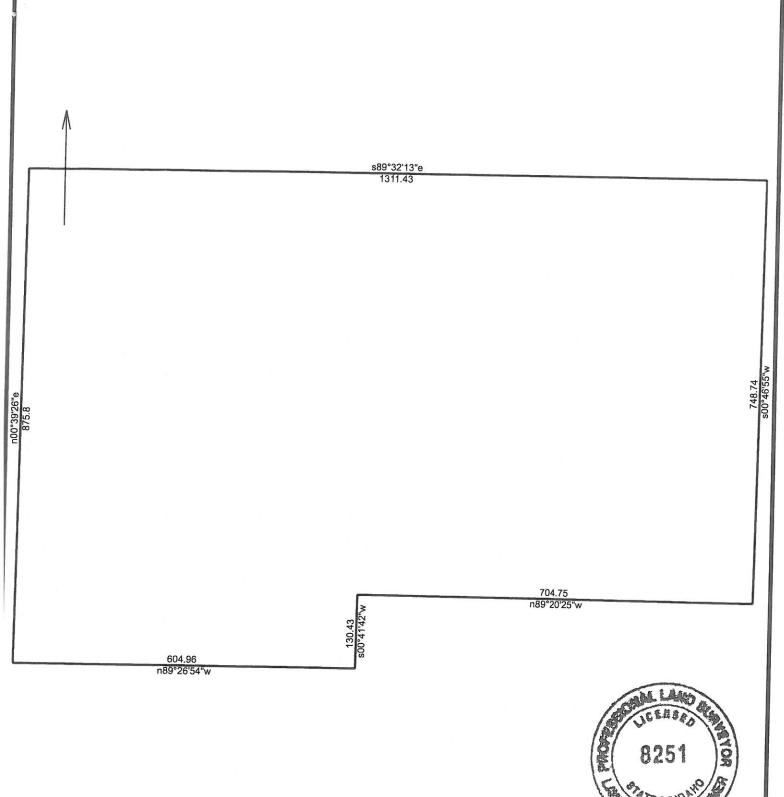

- Thence along the Easterly Boundary Line of the West 1/2 of said Section 16, South 00°46'55" West, 748.74 feet to a point on the Centerline of West Haig Street;
- Thence leaving said Easterly Boundary Line, and along the Centerline of West Haig Street, North 89°20'25" West, 704.75 feet to a point being on the Prolongation of the Easterly Boundary Line of Tax Parcel No. S0416212660;
- Thence leaving said Centerline, and along the Easterly Boundary Line of Tax Parcel No. S0416212660, and its Prolongation, South 00°41'42" West, 130.43 feet to the Southeast Corner of said Tax Parcel:
- Thence leaving said Easterly Boundary Line, and its Prolongation, and along the Southerly Boundary Line of Tax Parcel No. S0416212660, North 89°26'54" West, 604.96 feet to the Southwest Corner of said Tax Parcel;
- Thence leaving said Southerly Boundary Line, and along the Westerly Boundary Lines of Tax Parcel No's. S0416212660 & S0416212640, and their Prolongations, North 00°39'26" East, 875.80 feet to a point on the Northerly Boundary Line of the West 1/2 of said Section 16;
- Thence leaving said Westerly Boundary Lines, and their Prolongations, and along the Northerly Boundary Line of the West 1/2 of said Section 16, South 89°32'13" East, 1311.43 feet to the **POINT OF BEGINNING:**

The above Described Parcel of Land contains 24.28 Acres, more or less.

<u>Section 3:</u> The zoning land use classification of the land described in Section 2 above, is hereby established as Commercial with a Development Agreement (C-2-DA), as provided by the Unified Development Code of the City of Star. The Zoning Map of the City is hereby amended to include the real property described in Section 2 above as Commercial with a Development Agreement (C-2-DA) land use classification.

### 5717 - C2 REZONE DESCRIPTION

File: 5717 C2 Rezone.pdf.ndp

ract 1: 24.2792 Acres, Closure: n17.4101e 0.01 ft. (1/541131), Perimeter=4376 ft.

1 s00.4655w 748.74

Scale: 1 inch= 170 feet

- 2 n89.2025w 704.75
- 3 s00.4142w 130.43
- 4 n89.2654w 604.96
- 5 n00.3926e 875.8
- 6 s89.3213e 1311.43