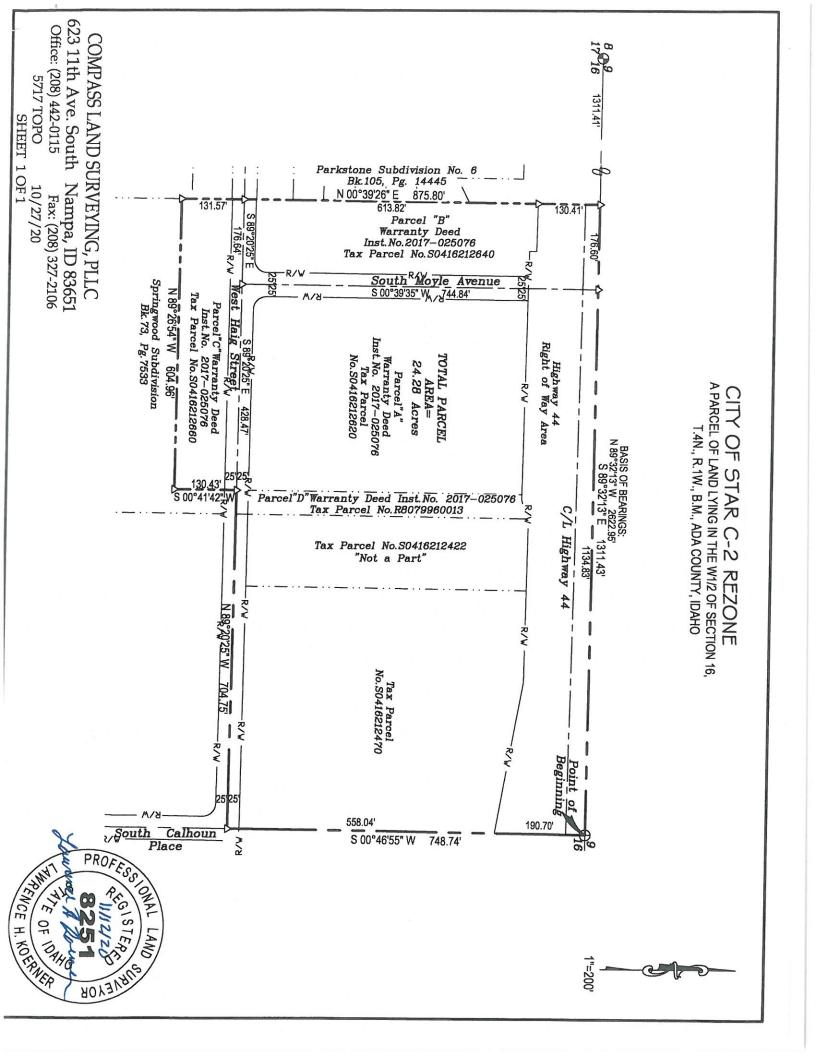

# EXHIBIT "A" CITY OF STAR C-2 REZONE DESCRIPTION

The following Describes a Parcel of Land being Tax Parcel No's. S0416212620, S0416212640, S0416212660, R8079960013,S0416212422 and S0416212470, the Right of Way of South Moyle Avenue, portions of the Right of Way of West Haig Street and State Highway 44 Right of Way lying in a portion of the West 1/2 of Section 16, Township 4 North, Range 1 West, Boise Meridian, Ada County Idaho, and more particularly described as follows:

**BEGINNING** at a found Aluminum Cap Marking the North 1/4 Corner of said Section 16; From which, the Northwest Corner of said Section 16 bears, North 89°32'13" West, 2,622.95 feet which is being Monumented with a found Brass Cap;

- Thence along the Easterly Boundary Line of the West 1/2 of said Section 16, South 00°46'55" West, 748.74 feet to a point on the Centerline of West Haig Street;
- Thence leaving said Easterly Boundary Line, and along the Centerline of West Haig Street, North 89°20'25" West, 704.75 feet to a point being on the Prolongation of the Easterly Boundary Line of Tax Parcel No. S0416212660;
- Thence leaving said Centerline, and along the Easterly Boundary Line of Tax Parcel No. S0416212660, and its Prolongation, South 00°41'42" West, 130.43 feet to the Southeast Corner of said Tax Parcel:
- Thence leaving said Easterly Boundary Line, and its Prolongation, and along the Southerly Boundary Line of Tax Parcel No. S0416212660, North 89°26'54" West, 604.96 feet to the Southwest Corner of said Tax Parcel;
- Thence leaving said Southerly Boundary Line, and along the Westerly Boundary Lines of Tax Parcel No's. S0416212660 & S0416212640, and their Prolongations, North 00°39'26" East, 875.80 feet to a point on the Northerly Boundary Line of the West 1/2 of said Section 16;
- Thence leaving said Westerly Boundary Lines, and their Prolongations, and along the Northerly Boundary Line of the West 1/2 of said Section 16, South 89°32'13" East, 1311.43 feet to the **POINT OF BEGINNING:**

The above Described Parcel of Land contains 24.28 Acres, more or less.

<u>Section 3:</u> The zoning land use classification of the land described in Section 2 above, is hereby established as Commercial with a Development Agreement (C-2-DA), as provided by the Unified Development Code of the City of Star. The Zoning Map of the City is hereby amended to include the real property described in Section 2 above as Commercial with a Development Agreement (C-2-DA) land use classification.