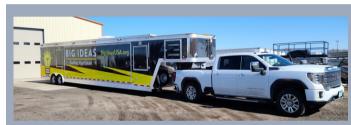

## Career Exploration & Hiring Event MAY 15,2023 DRAWINGS!

**MONDAY** 11:30 -5 PM

National Sports Center | 1700 105th Ave NE | Blaine MN 55449 | Indoor & Outdoor Exhibits

Attend this unique and highly engaging career exploration and hiring event. Two 'Big Ideas' mobile learning lab trailers\* will be on-site, offering a fully immersive virtual reality experience with in-demand careers.