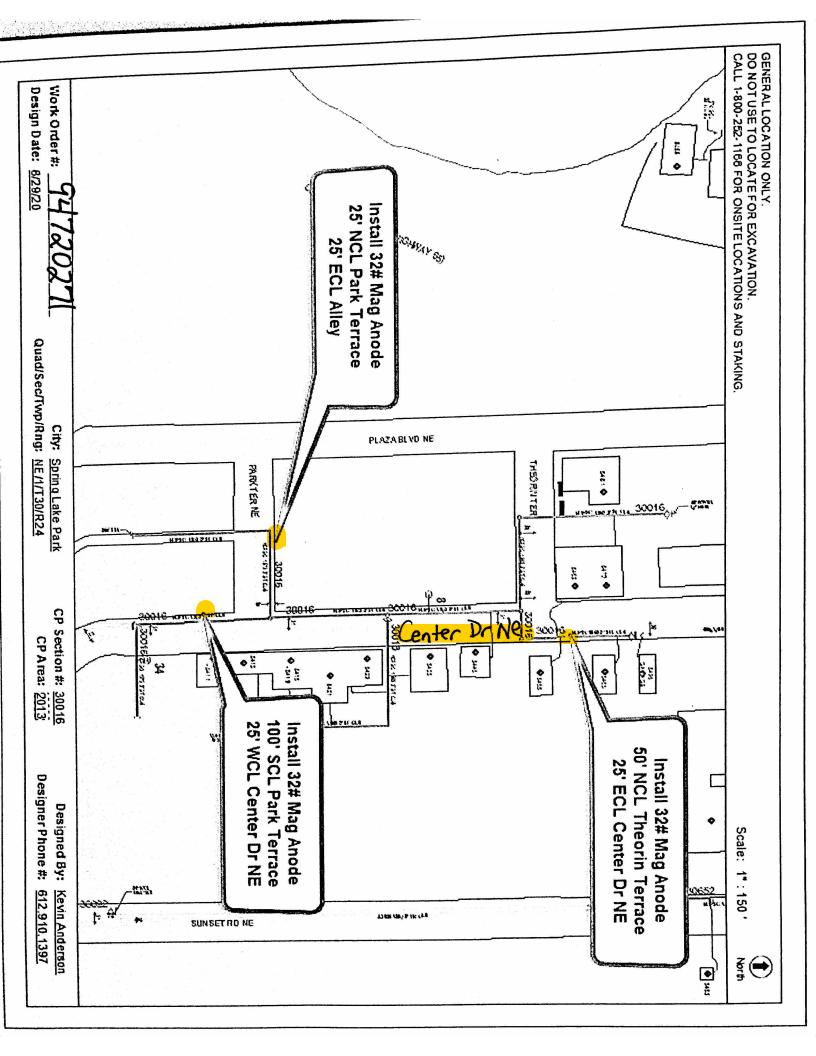

## PUBLIC RIGHT-OF-WAY APPLICATION

|                                                  | SAP# 94720271                                               | MO            | GC# 20-2987                                                                |  |  |  |
|--------------------------------------------------|-------------------------------------------------------------|---------------|----------------------------------------------------------------------------|--|--|--|
| NAME/COMPANY:                                    | CENTERPOINT ENERGY                                          |               |                                                                            |  |  |  |
| GOPHER 1-CALL R                                  | REG. NO.: 0029                                              |               |                                                                            |  |  |  |
| ADDRESS: 700 LINDEN AVE W, MINNEAPOLIS, MN 55403 |                                                             |               |                                                                            |  |  |  |
|                                                  |                                                             |               |                                                                            |  |  |  |
| <b>PHONE:</b> <u>612-910-1397</u>                | ' - KEVIN ANDERSON                                          | FAX: _        |                                                                            |  |  |  |
| E-MAIL ADDRESS: jodell.cox@centerpointenergy.com |                                                             |               |                                                                            |  |  |  |
| NAME OF REPRES                                   | ENTATIVE: KEVIN AND                                         | DERSON        |                                                                            |  |  |  |
| REPRESENTATIVE                                   | PHONE NO'S.: 612-910                                        | )-1397        |                                                                            |  |  |  |
| DESCRIPTION OF                                   | PROPOSED WORK:                                              | including a   | start date and completion date:                                            |  |  |  |
|                                                  | INSTALL 2 ANODE / 10" DIAMETER DRILL HOLE / USING VAC TRUCK |               |                                                                            |  |  |  |
| ON CENTER DR NE @                                | ON CENTER DR NE @ THEORIN TERR , PARK TERR & ON PARK TERR   |               |                                                                            |  |  |  |
|                                                  |                                                             |               |                                                                            |  |  |  |
| START DATE: 8/10/                                | 2020                                                        | COMPLE        | TION DATE: 12/31/2020                                                      |  |  |  |
|                                                  |                                                             |               | edule as necessary in the issuance of the permit.                          |  |  |  |
|                                                  |                                                             |               | ly match actual approved dates.                                            |  |  |  |
| EXPLANATION OF                                   | RESTORATION:                                                |               |                                                                            |  |  |  |
|                                                  |                                                             |               |                                                                            |  |  |  |
|                                                  |                                                             |               |                                                                            |  |  |  |
|                                                  |                                                             |               |                                                                            |  |  |  |
|                                                  | FOR                                                         | Please waiv   | e permit                                                                   |  |  |  |
| Ordy Cox                                         | KEVIN ANDERSON                                              | fees per frai |                                                                            |  |  |  |
| Autho                                            | rized Representative Signature                              | agreement     | Date                                                                       |  |  |  |
| FOR OFFICE USE ONLY                              |                                                             |               |                                                                            |  |  |  |
| PROOF OF CERT                                    | TIFICATE OF INSURANCE                                       | E: VERIFICA   | ATION DATE:                                                                |  |  |  |
|                                                  | IG SHOWING LOCATION                                         | 무             | LETTER OF CREDIT OR CONST. BOND                                            |  |  |  |
| COPY OF INSUR (If Corporation; fro               | m Secretary of State)                                       |               | COPY OF CERTIFICATE OF AUTHORITY (From M.P.U.C., State, or Federal Agency) |  |  |  |
|                                                  | Excavation Hole - \$ <sup>2</sup><br>Trench - \$70.00/100   |               | ☐ Emergency Hole - \$55.00 ☐ Obstruction Fee - \$50.00+.05/Ft.             |  |  |  |
| Receipt No.:                                     |                                                             | Date:         | Initials:                                                                  |  |  |  |
|                                                  |                                                             |               |                                                                            |  |  |  |

## PUBLIC RIGHT-OF-WAY APPLICATION

|                                                                                                                                               | SAP# 94720271                                 |                  | GC# 20-2987                                                                |  |  |
|-----------------------------------------------------------------------------------------------------------------------------------------------|-----------------------------------------------|------------------|----------------------------------------------------------------------------|--|--|
| NAME/COMPANY:                                                                                                                                 | CENTERPOINT ENERGY                            |                  |                                                                            |  |  |
| GOPHER 1-CALL R                                                                                                                               | REG. NO.: 0029                                |                  |                                                                            |  |  |
| ADDRESS: 700 LINDEN AVE W, MINNEAPOLIS, MN 55403                                                                                              |                                               |                  |                                                                            |  |  |
|                                                                                                                                               |                                               |                  |                                                                            |  |  |
| <b>PHONE:</b> <u>612-910-1397</u>                                                                                                             | 7 - KEVIN ANDERSON                            | FAX: _           |                                                                            |  |  |
| E-MAIL ADDRESS: jodell.cox@centerpointenergy.com                                                                                              |                                               |                  |                                                                            |  |  |
| NAME OF REPRES                                                                                                                                | ENTATIVE: KEVIN AND                           | DERSON           |                                                                            |  |  |
| REPRESENTATIVE PHONE NO'S.: 612-910-1397                                                                                                      |                                               |                  |                                                                            |  |  |
| DESCRIPTION OF                                                                                                                                | PROPOSED WORK:                                | including a      | start date and completion date:                                            |  |  |
| <b>DESCRIPTION OF PROPOSED WORK:</b> including a start date and completion date:  INSTALL 2 ANODE / 10" DIAMETER DRILL HOLE / USING VAC TRUCK |                                               |                  |                                                                            |  |  |
| ON CENTER DR NE @ THEORIN TERR , PARK TERR & ON PARK TERR                                                                                     |                                               |                  |                                                                            |  |  |
|                                                                                                                                               |                                               |                  |                                                                            |  |  |
| START DATE: 8/10/                                                                                                                             | /2020                                         | COMPLE           | TION DATE: 12/31/2020                                                      |  |  |
| The City of Spring Lake                                                                                                                       | Park reserves the right to                    | modify the sche  | edule as necessary in the issuance of the permit.                          |  |  |
| Therefore, the dates sta                                                                                                                      | ated on this application ma                   | y not necessaril | y match actual approved dates.                                             |  |  |
| EXPLANATION OF RESTORATION:                                                                                                                   |                                               |                  |                                                                            |  |  |
|                                                                                                                                               |                                               |                  |                                                                            |  |  |
|                                                                                                                                               |                                               |                  |                                                                            |  |  |
|                                                                                                                                               |                                               |                  |                                                                            |  |  |
|                                                                                                                                               | FOR                                           | Please waiv      | a parmit                                                                   |  |  |
| Ordu CAN                                                                                                                                      | FOR<br>KEVIN ANDERSON                         | fees per fran    |                                                                            |  |  |
| Autho                                                                                                                                         | rized Representative Signature                | agreement        |                                                                            |  |  |
| FOR OFFICE USE ONLY                                                                                                                           |                                               |                  |                                                                            |  |  |
| PROOF OF CERT                                                                                                                                 | TIFICATE OF INSURANCE                         | · VERIFICA       | ATION DATE:                                                                |  |  |
| SCALED DRAWING SHOWING LOCATION LETTER OF CREDIT OR CONST. BOND                                                                               |                                               |                  |                                                                            |  |  |
| COPY OF INSUR. (If Corporation; fro                                                                                                           | ANCE POLICIES om Secretary of State)          | ш                | COPY OF CERTIFICATE OF AUTHORITY (From M.P.U.C., State, or Federal Agency) |  |  |
| _                                                                                                                                             | Excavation Hole - \$1<br>Trench - \$70.00/100 |                  | ☐ Emergency Hole - \$55.00<br>☐ Obstruction Fee - \$50.00+.05/Ft.          |  |  |
| Possint No.                                                                                                                                   |                                               | Data             |                                                                            |  |  |
| Receipt No.:                                                                                                                                  |                                               | Date:            | Initials:                                                                  |  |  |