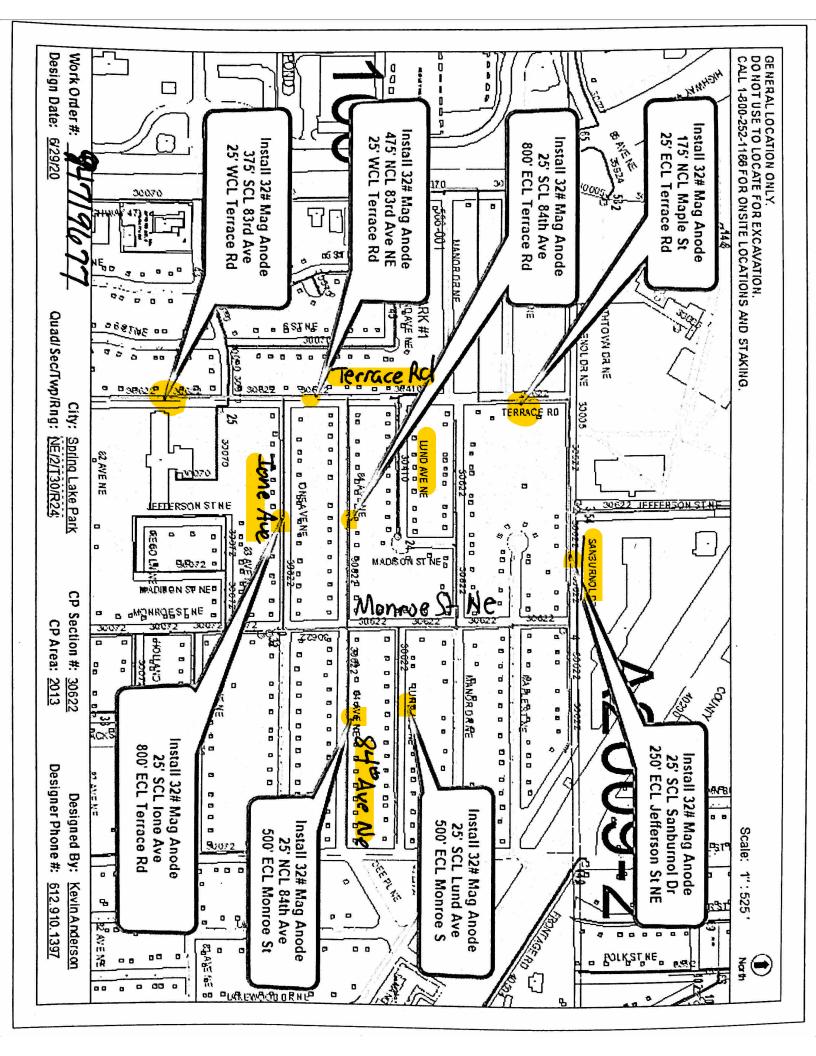

| Excavation Hole - \$1<br>Trench - \$70.00/100 |                  | ☐ Emergency Hole - \$55.00<br>☐ Obstruction Fee - \$50.00+.05/Ft.          |  |  |
| Possint No.                                                                                                                                   |                                               | Data             |                                                                            |  |  |
| Receipt No.:                                                                                                                                  |                                               | Date:            | Initials:                                                                  |  |  |