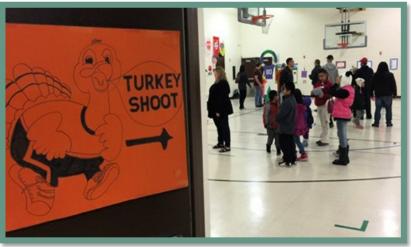

# Turkey Shoot - Free Family Event (All Ages)

Bring the family for a fun evening of low-key competition as parent and child team up to try winning their Thanksgiving turkey gift card. Each team, consisting of one parent and one child will compete in each of the following events: basketball free throw, football pass, floor hockey

shoot, soccer kick, and Frisbee toss. Total scores from these events will determine the winning teams in three different age categories.

Event takes approximately 35 minutes. *Preregistration Required*.

**Location**: Park Terrace Elementary School Gym

| Day(s)   | Date(s) | Time          | Fee   | Deadline |
|----------|---------|---------------|-------|----------|
| Thursday | Nov. 18 | 6:00 - 7:30pm | Free! | Nov. 15  |